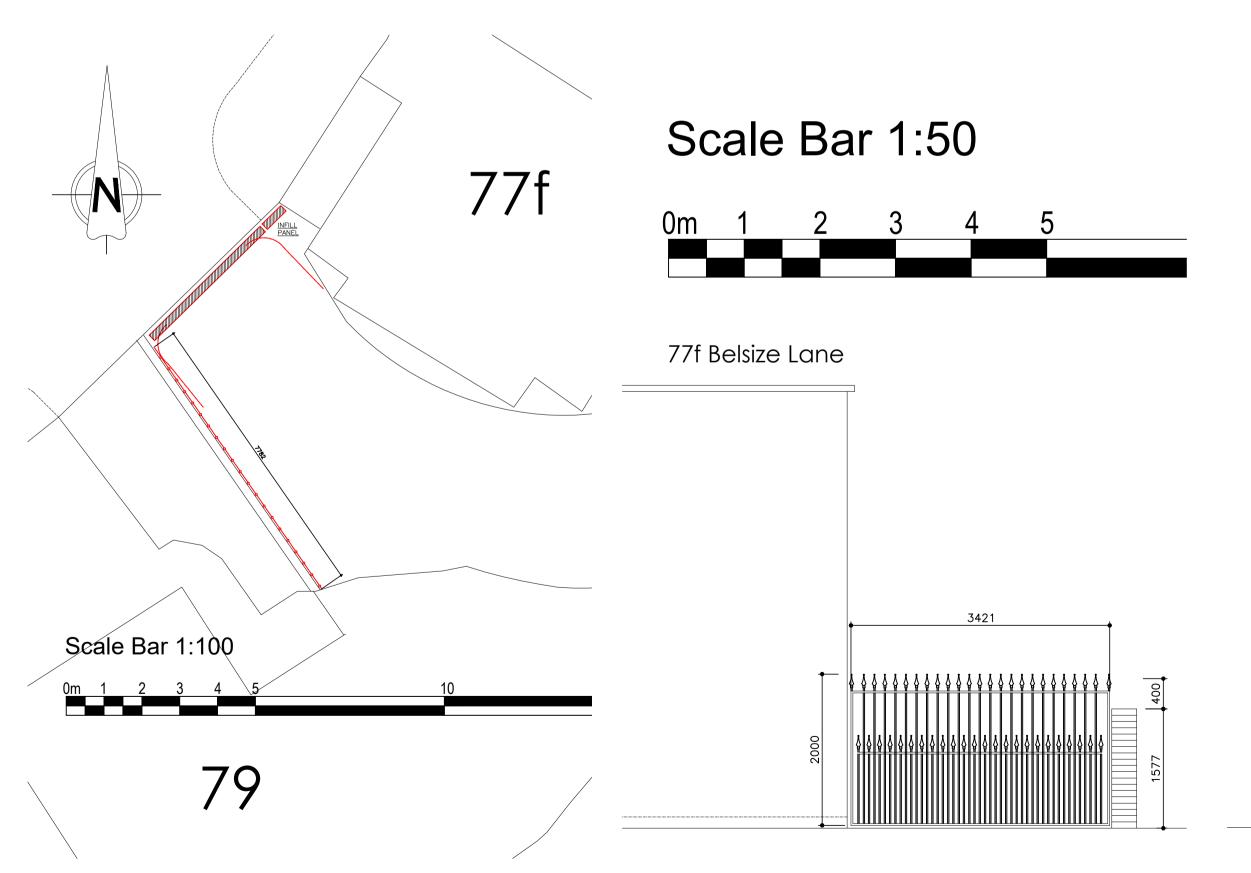

## PROPOSED DECORATIVE RAILED GATES AND RAILING SURMOUNTED ON WALL

gates, 2000mm. 15.07.2020 Revised following agreement of gate design 04.05.2020 Revised following LA comments 28.04.2020 Revised following LA comments Date. Revision. B2 Architecture Limited 2b Beech Road, Hale, Altrincham, Cheshire, WA15 9HX Tel No. 0161 928 0051 Email. enquiries@B2architecture.co.uk 42-44 Belsize Park Proposed development at. London NW3 Belsize Park Management Co. 2017 Ltd Drawing title. Proposed Gate Date. March 2020 Scale. 1:50 & 1:100@A1 Drawn. VJP Checked. B2 Architecture Drawing No. 01 Job No. 20-10 Revision. C

<u>Proposed Gate</u>

whatsoever.

2m high Electrically Operated

Railed Gates adjacent to

The gates will open from

open over the pavement

the wall adjacent to 79

applicants side — set off

the wall by 50mm wall so

the wall cannot be climbed

garage. The railing will be the same height as the

Belsize Lane —on the

to access the parking

inwards to each side as the

lines show. The gate will not

A railing is proposed behind

the middle and curve

THIS DRAWING AND THE BUILDING WORKS DEPICTED THEREIN ARE THE COPYRIGHT OF B2 ARCHITECTURE LIMITED AND MAY NOT BE USED, COPIED OR AMENDED EXCEPT BY WRITTEN PERMISSION.