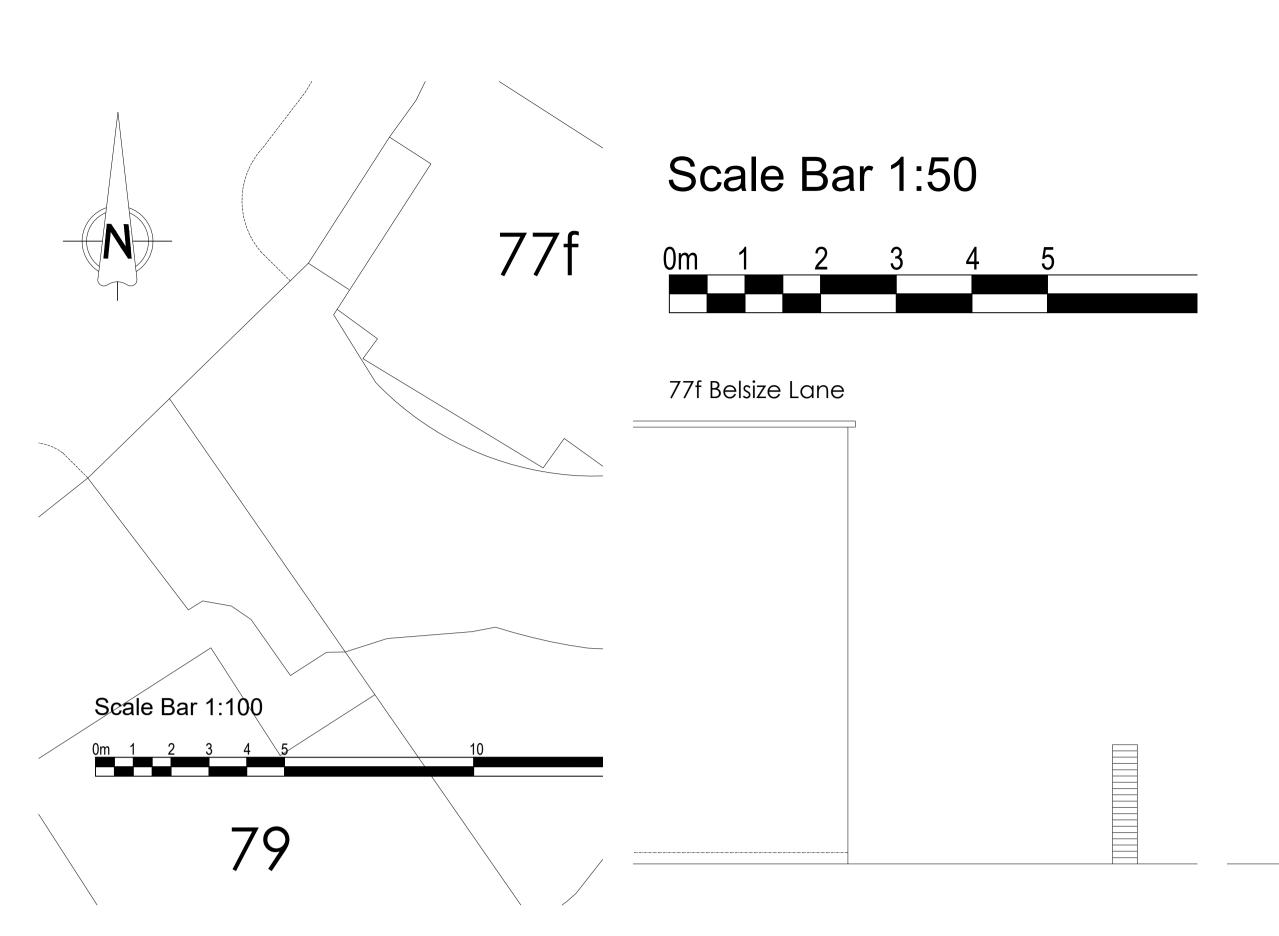

PLANNING DRAWINGS All dimensions are to be checked by client. Any discrepancies are to be reported to the Architect. This drawing to be Read in Conjunction with all associated Architects or Consultants Details & Specifications. This drawing is for illustrative purposes only and does not form part of any contract.

PLANNING LAYOUTS
DIMENSIONS AND LEVELS:
All dimensions and levels are taken from or calculated from information provided on topographical survey by ???? dated ??/??/??. All dimensions are to be checked on site before work commences. Any discrepances are to be

Precise legal boundaries to be clarified and confirmed by HM Land Registry. This drawing is for guidance only and does not form part of any "LEGAL

STREETVIEW - JULY 2019