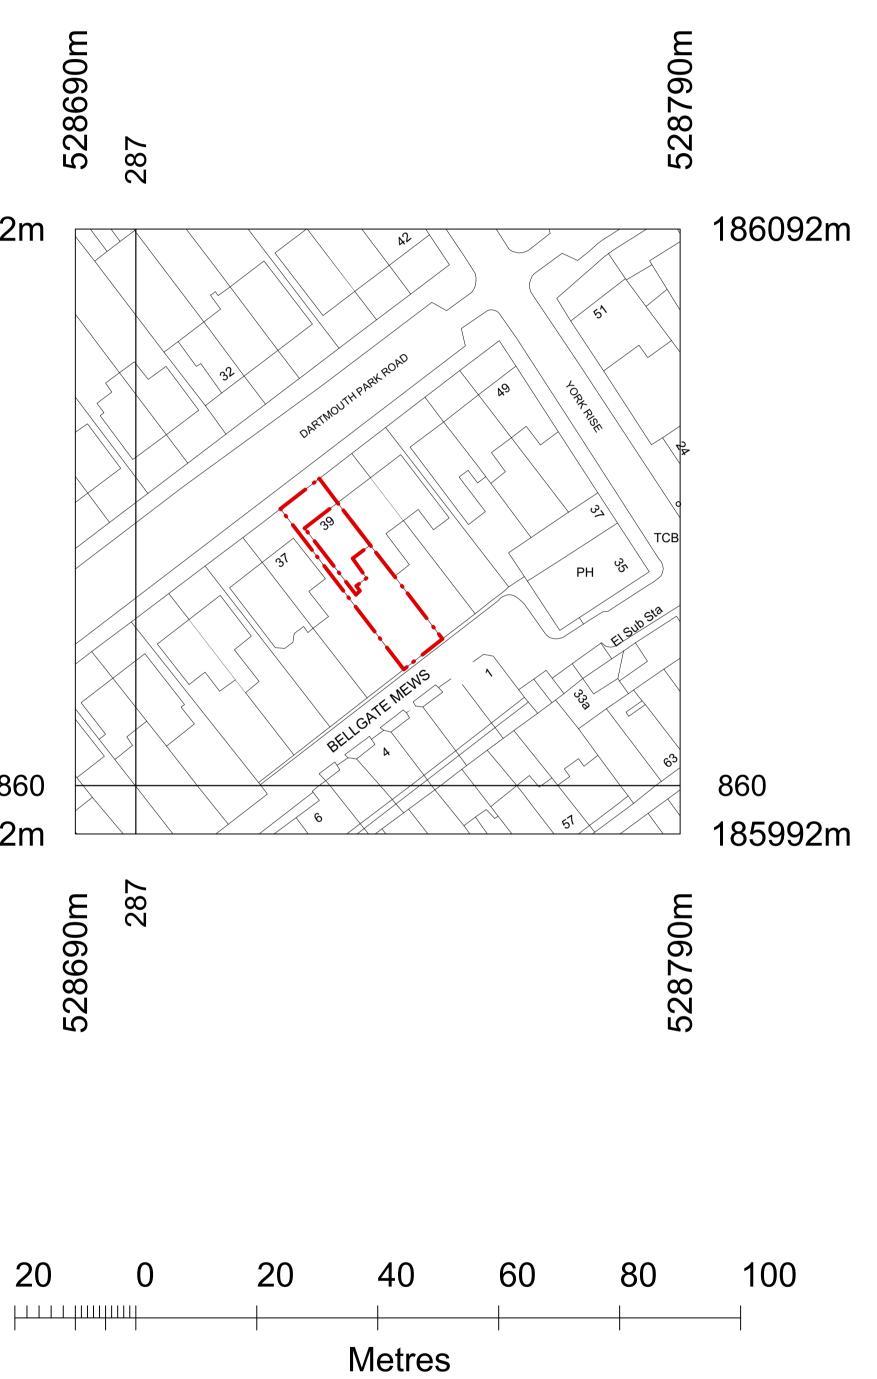

186092m

860 185992m

20

DISCLAIMER: DO NOT SCALE FROM THESE DRAWINGS. FOR ACCURACY, ALL DIMENSIONS AND SPECIFICATIONS MUST BE CONFIRMED AT THE SITE AND WITH RELEVANT TECHNICAL DRAWINGS. TO BE READ IN CONJUNCTION WITH STRUCTURAL ENGINEER'S DRAWINGS AND SPECIFICATIONS. TO BE READ IN CONJUNCTION WITH SERVICE ENGINEER'S DRAWINGS AND SPECIFICATIONS. ANY DISCREPANCY BETWEEN DRAWINGS AND DIMENSION ON SITE ARE TO BE BROUGHT TO THE ATTENTION OF THE ARCHITECT PRIOR TO CONSTRUCTION. SITE OUTLINE • • • • 2020 © CHARLES TASHIMA ARCHITECTURE. ALL RIGHTS RESERVED. NO INFORMATION OR DESIGNS CONTAINED WITHIN THIS DOCUMENT SHOULD BE COPIED OR REPRODUCED WITHOUT THE CONSENT OF CHARLES TASHIMA ARCHITECTURE. PLANNING PROJECT: 39 DARTMOUTH PARK ROAD LONDON NW5 1SU PROJECT NUMBER: 1100 PROJECT STAGE: PLANNING ISSUE DATE: JUNE 2020 SCALE: 1:1250 @ A3 DOCUMENT NUMBER: 001 **REVISION**: SUBJECT: LOCATION PLAN CLIENT: GEORGINA & NOEL CASEY CHARLES TASHIMA ARCHITECTURE 12A Blackstock Mews London N4 2BT Landline: +44(0)20 7281 2351 Email: info@ct-arch.co.uk Website: www.ct-arch.co.uk