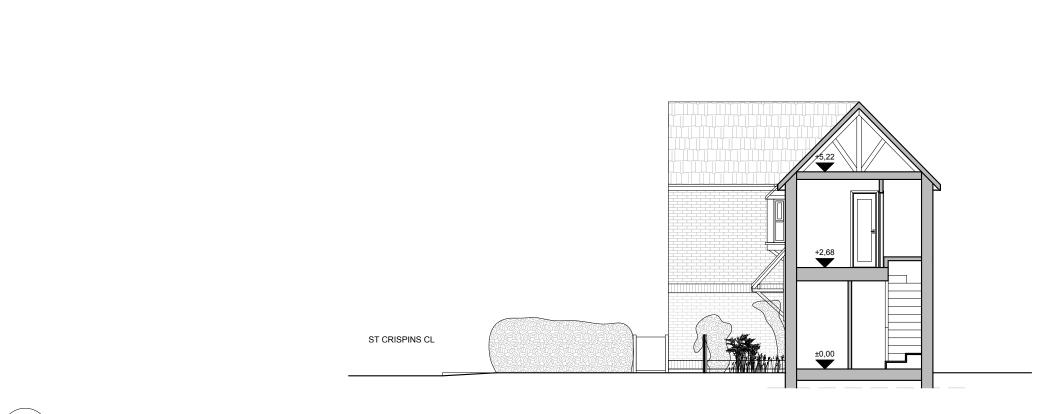

ARCHITECTURE:

06 A-(11)-010

PROJECT NAME:

1015

EXISTING SECTION A-A

CLIENT/PROJECT:

2 St Crispins Cl, NW3 2QF

1:50 @ A1,1:100 @ A3

CONSTRUCTION:

SHEET TITLE:

EXISTING

SECTION A-A AND ELEVATIONS

JOB NUMER:

SIGNATURE: SCALE:

1015

A-(11)-010