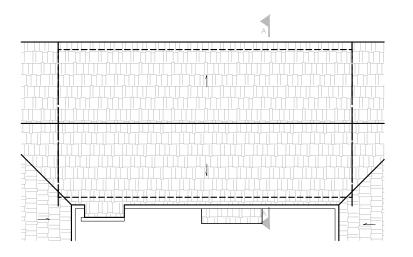

2 St Crispins Cl, NW3 2QF

ARCHITECTURE:

**EXISTING ROOF PLAN** 

1:50 @ A1,1:100 @ A3

CONSTRUCTION: SHEET TITLE: EXISTING TP/MS FLOORS AND ROOF PLANS

JOB NUMER: FOR PLANNING 1015 A-(10)-011 DATE: SIGNATURE: SCALE: MS 1:100 30.06.2020