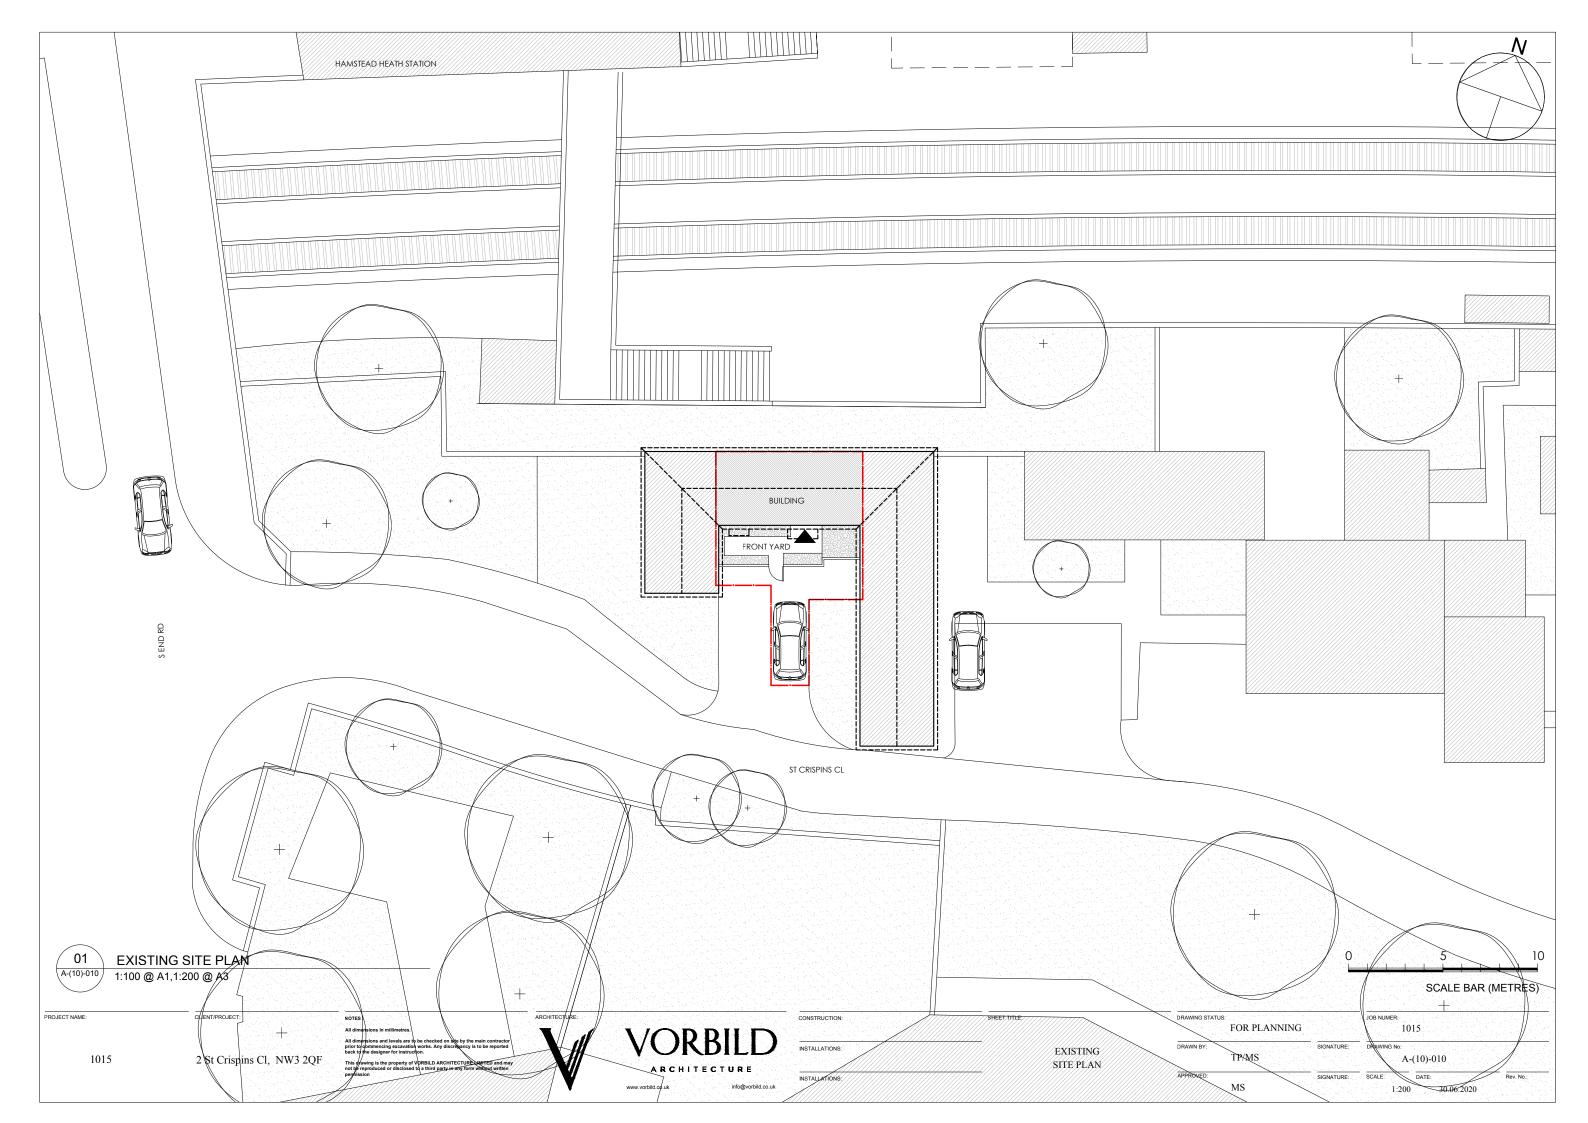

EXISTING FIRST FLOOR PLAN A-(10)-011 1:50 @ A1,1:100 @ A3

1015

PROJECT NAME:

A-(10)-011

1:50 @ A1,1:100 @ A3

EXISTING LOFT PLAN

CLIENT/PROJECT:

1:50 @ A1,1:100 @ A3

2 St Crispins Cl, NW3 2QF

ARCHITECTURE:

**EXISTING ROOF PLAN** 

1:50 @ A1,1:100 @ A3

CONSTRUCTION: SHEET TITLE: EXISTING TP/MS FLOORS AND ROOF PLANS

JOB NUMER: FOR PLANNING 1015 A-(10)-011 DATE: SIGNATURE: SCALE: MS 1:100 30.06.2020