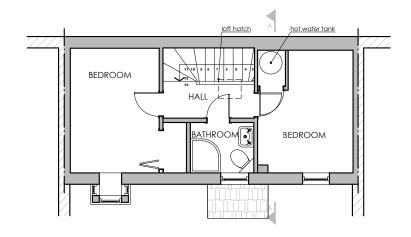

EXISTING FIRST FLOOR PLAN A-(10)-011 1:50 @ A1,1:100 @ A3

1015

PROJECT NAME:

A-(10)-011

1:50 @ A1,1:100 @ A3

EXISTING LOFT PLAN

CLIENT/PROJECT:

1:50 @ A1,1:100 @ A3

2 St Crispins Cl, NW3 2QF

ARCHITECTURE:

**EXISTING ROOF PLAN** 

1:50 @ A1,1:100 @ A3

CONSTRUCTION: SHEET TITLE: EXISTING TP/MS FLOORS AND ROOF PLANS

JOB NUMER: FOR PLANNING 1015 A-(10)-011 DATE: SIGNATURE: SCALE: MS 1:100 30.06.2020