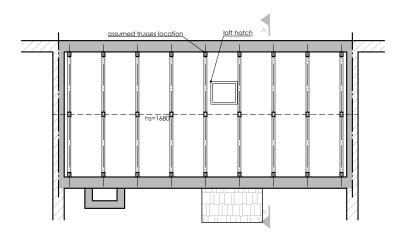

EXISTING FIRST FLOOR PLAN A-(10)-011 1:50 @ A1,1:100 @ A3

1015

PROJECT NAME:

A-(10)-011

1:50 @ A1,1:100 @ A3

EXISTING LOFT PLAN

CLIENT/PROJECT:

1:50 @ A1,1:100 @ A3