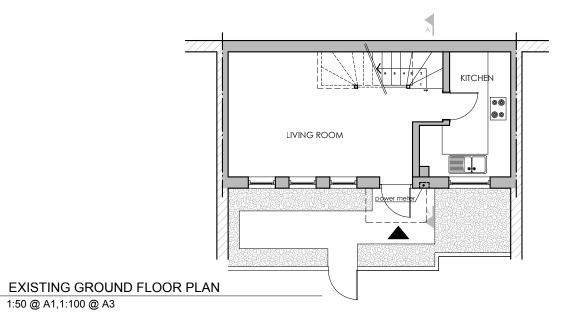

EXISTING FIRST FLOOR PLAN A-(10)-011 1:50 @ A1,1:100 @ A3

1015

PROJECT NAME:

A-(10)-011

1:50 @ A1,1:100 @ A3

EXISTING LOFT PLAN

CLIENT/PROJECT:

1:50 @ A1,1:100 @ A3

2 St Crispins Cl, NW3 2QF

ARCHITECTURE:

**EXISTING ROOF PLAN** 

1:50 @ A1,1:100 @ A3

CONSTRUCTION: SHEET TITLE: EXISTING TP/MS FLOORS AND ROOF PLANS

JOB NUMER: FOR PLANNING 1015 A-(10)-011 DATE: SIGNATURE: SCALE: MS 1:100 30.06.2020