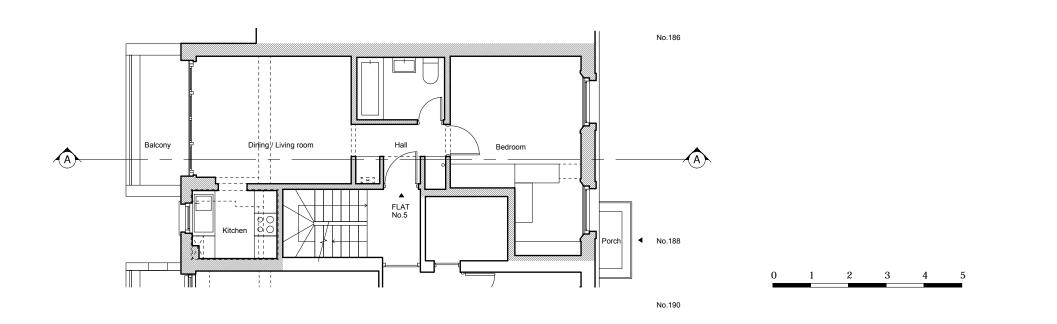

Loft Floor Not Surveyed Second Floor Not Surveyed FLAT No.5 / First Floor Dining / Living Room Balcony Ground Floor Not Surveyed Regent's Park Road Rear Garden Basement Floor Not Surveyed

FLAT No.5 FLOOR PLAN

## SECTION A-A AND FLOOR PLAN AS EXISTING

| DATE   | 30.06.2020  |
|--------|-------------|
| SCALE  | 1/100 @ A3  |
| DRAWN  | LC / RL     |
| STATUS | INFORMATION |
| DRG No | 2025_EX_200 |