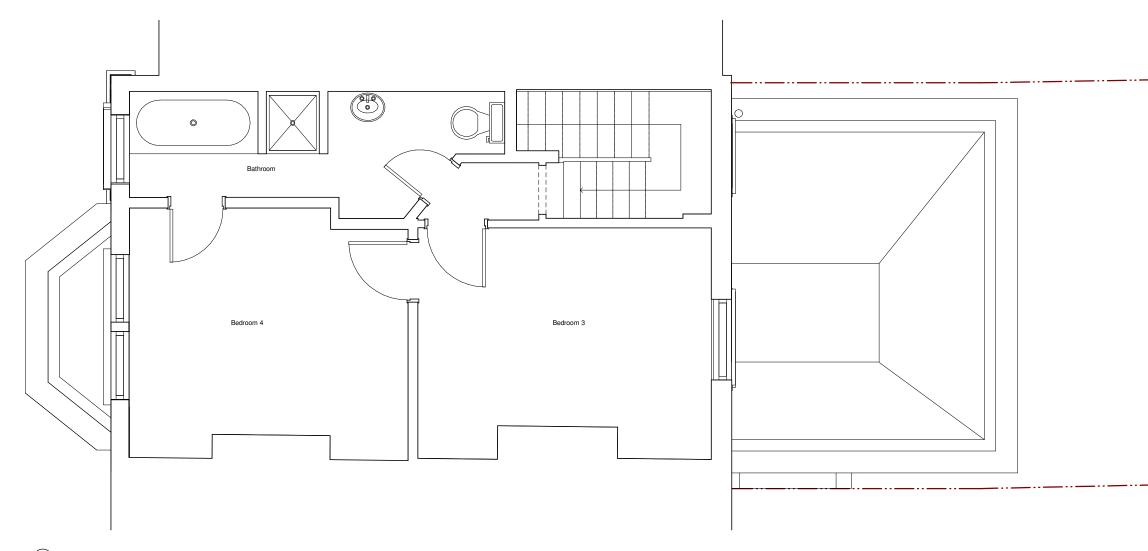

Second Floor Plan - Proposed 1:50 @ A3

Check all dimensions and site conditions prior to commencement of any work, the purchase or ordering of any materials, fittings, plant, services or equipment and the preparation of shop drawings and or the fabrication of any components.

G. Cross 28 Chetwynd Road, NW5 1BY

Description

Revision Date

PROPOSED Proposed Second Floor Plan

0 250

Initial Checked

|             | mm                  |         |   |
|-------------|---------------------|---------|---|
| Status      | Planning            |         |   |
| Scale       | 1:50 @ A3           |         |   |
| Drawn       | PD                  | Checked | - |
| Project No. | 20001               |         |   |
| Plot Date   | 13/07/2020 21:20:52 |         |   |