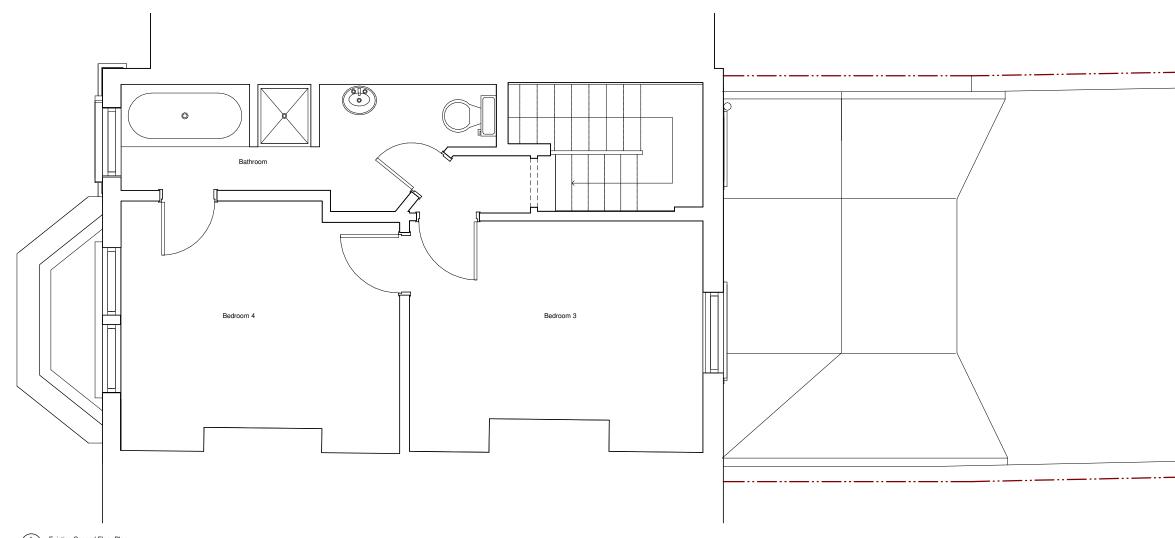

1 Existing Second Floor Plan 1:50 @ A3

Check all dimensions and site conditions prior to commencement of any work, the purchase or ordering of any materials, fittings, plant, services or equipment and the preparation of shop drawings and or the fabrication of any components.

## G. Cross 28 Chetwynd Road, NW5 1BY

Description

Initial Checked

5

Revision Date

EXISTING Existing Second Floor Plan

| 0 250  | 500 750 1000 | 1250<br>mm |  |
|--------|--------------|------------|--|
| Status | Planning     |            |  |
| Scale  | 1:50 @ A3    |            |  |