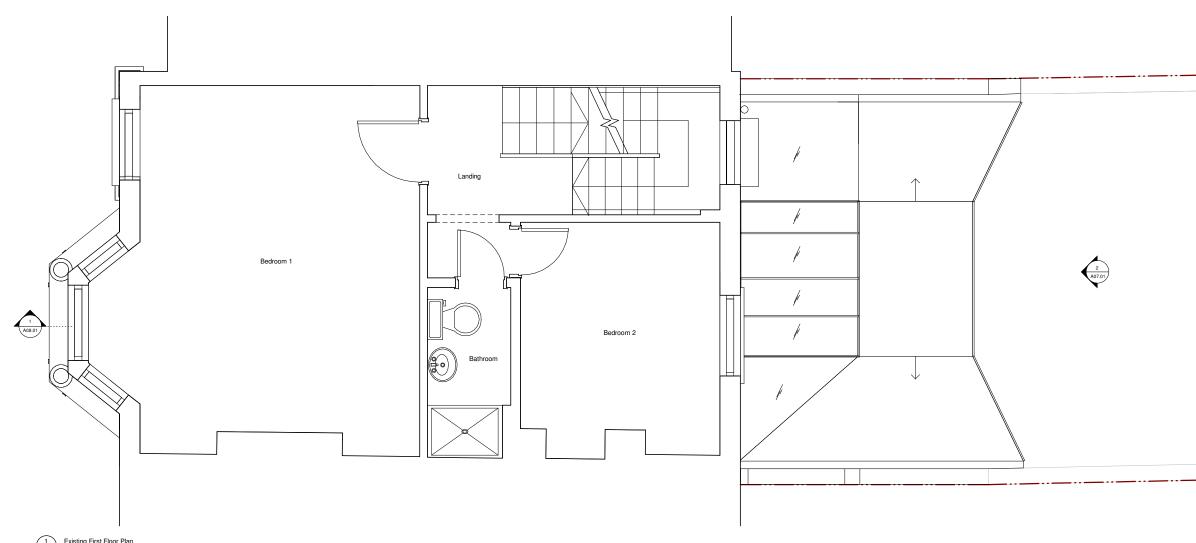

 Existing First Floor Plan 1:50 @ A3

Check all dimensions and site conditions prior to commencement of any work, the purchase or ordering of any materials, fittings, plant, services or equipment and the preparation of shop drawings and or the fabrication of any components.

## G. Cross 28 Chetwynd Road, NW5 1BY

Description

Initial Checked

 $\mathbf{r}$ 

## EXISTING

Revision Date

| ļ | Exis | ting | First | H | loor | Plan |  |
|---|------|------|-------|---|------|------|--|
|   |      |      |       |   |      |      |  |

| 0 250  | 500 | 750     | 10 <u>00</u> | 1250<br>mm |  |
|--------|-----|---------|--------------|------------|--|
| Status |     | Plannii | ng           |            |  |
| Scale  |     | 1.50 @  | D A3         |            |  |