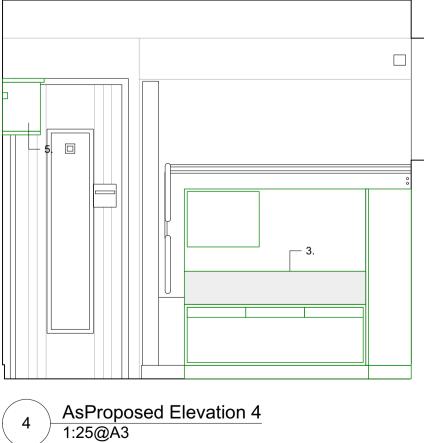

3

- Key: 1. Proposed new tiled worktop to align / match existing wall tiles
- 2. Proposed new stainless-steel kitchen units
- 3. Proposed new joinery unit based on original design
- 4. Proposed relocation of existing island sink unit. Converted to hob unit
- 5. Proposed new opening in rear wall to create pantry and WC
- 6. Proposed indicative new hob extract duct position
- 7. Proposed new wall hung joinery unit based on existing joinery 8. Proposed new wc wall and door
- 9. Proposed new metal frame slot window with obscured glazing
- 10. Proposed new wc and handwash basin
- 11. Proposed indicative line of waterproofing and insulation zone

As Proposed Elevation 3 1:25@A3

THE COPYRIGHT DESIGN AND PATENTS ACT THIS DRAWING IS THE COPYRIGHT OF OUPOST AND MUST NOT BE COPIED OR REPRODUCED, IN WHOLE OR PART, BY ANY METHOD WHATSOEVER, WITHOUT THE PRIOR WRITTEN APPROVAL OF OUTPOST