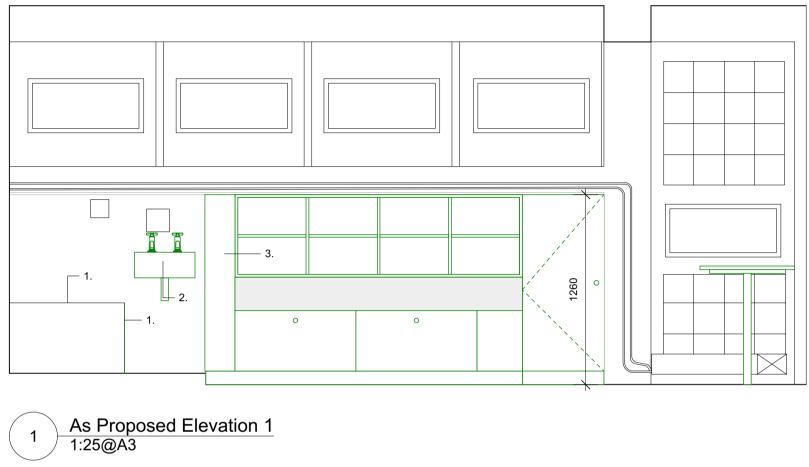

2

- Proposed new tiled worktop to align / match existing wall tiles
   Proposed new stainless steel kitchen units
- 3. Proposed new joinery unit based on original design

4. Proposed relocation of existing island sink unit. Converted to hob unit

- 5. Proposed new opening in rear wall to create pantry and WC 6. Proposed indicative new hob extract duct position
- 7. Proposed new wall hung joinery unit based on existing joinery

8. Proposed free standing sideboard joinery unit unit

As Proposed Elevation 1 1:25@A3

THE COPYRIGHT DESIGN AND PATENTS ACT THIS DRAWING IS THE COPYRIGHT OF OUPOST AND MUST NOT BE COPIED OR REPRODUCED, IN WHOLE OR PART, BY ANY METHOD WHATSOEVER, WITHOUT THE PRIOR WRITTEN APPROVAL OF OUTPOST