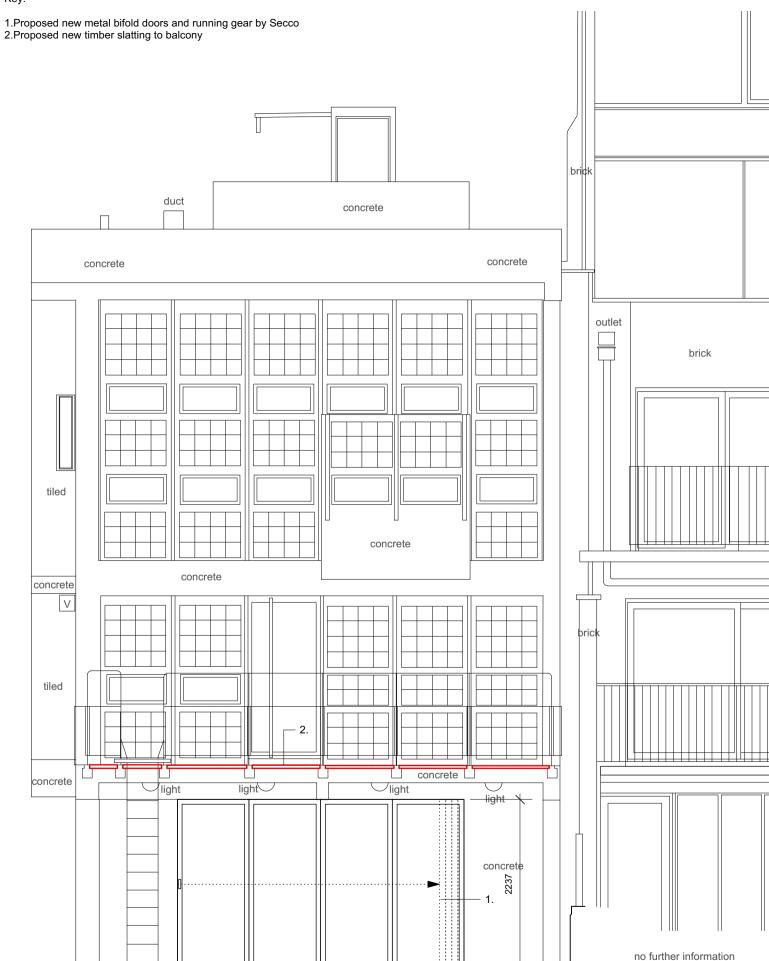

1. Proposed new timber slats to terrace to match existing

2. Proposed new matching door with increased head clearance

1

THE COPYRIGHT DESIGN AND PATENTS ACT THIS DRAWING IS THE COPYRIGHT OF OUPOST AND MUST NOT BE COPIED OR REPRODUCED, IN WHOLE OR PART, BY ANY METHOD WHATSOEVER, WITHOUT THE PRIOR WRITTEN APPROVAL OF OUTPOST

Date: 16.05.19 Drawing No.:

Revision:

А

5m

(GA)\_201

concrete

1

As Existing Rear Elevation 1:50@A3

# 78 SOUTH HILL PARK LONDON NW3 2SN

Drawing Title:

As Proposed Rear Elevation

Scale: 1:50@A3

Date: 16.05.19 Drawing No.:

Revision:

(GA)\_202