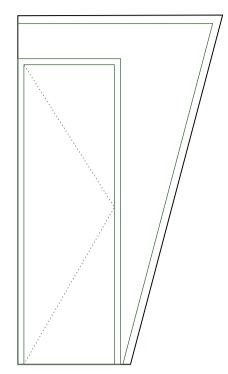

1. Proposed new wall hung cupboards

5 As Proposed Elevation 5,6 1:25@A3

2m

1m

0m

THE COPYRIGHT DESIGN AND PATENTS ACT THIS DRAWING IS THE COPYRIGHT OF OUPOST AND MUST NOT BE COPIED OR REPRODUCED, IN WHOLE OR PART, BY ANY METHOD WHATSOEVER, WITHOUT THE PRIOR WRITTEN APPROVAL OF OUTPOST

(40)\_F01\_202

1. Proposed new fitted bookshelf joinery

Proposed new free-standing bed and desk joinery
 Proposed new wall hung bookshelf based on existing design

4. Proposed new lighting integrated to joinery