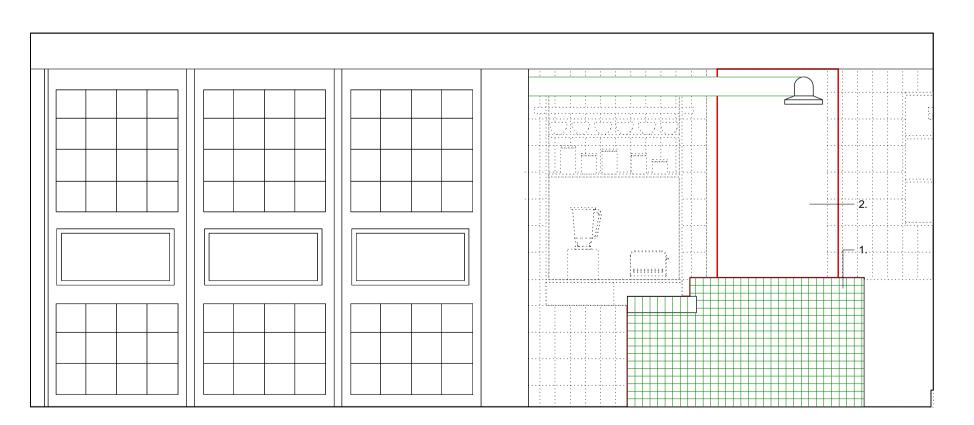

3

- Key: 1. Proposed new tiled worktop to align / match existing wall tiles
- 2. Proposed new stainless-steel kitchen units
- 3. Proposed new joinery unit based on original design
- 4. Proposed relocation of existing island sink unit. Converted to hob unit
- 5. Proposed new opening in rear wall to create pantry and WC
- 6. Proposed indicative new hob extract duct position
- 7. Proposed new wall hung joinery unit based on existing joinery 8. Proposed new wc wall and door
- 9. Proposed new metal frame slot window with obscured glazing
- 10. Proposed new wc and handwash basin
- 11. Proposed indicative line of waterproofing and insulation zone

# 78 SOUTH HILL PARK LONDON NW3 2SN

Drawing Title:

As Proposed Kitchen & WC Elevations

Scale: 1:25@A3

Date: 16.05.19

Revision:

Drawing No.: (40)\_LG02\_200

- 1. Proposed new wall hung joinery with new design adopting key features of existing 2. Proposed new of bed base
- 3. Proposed new shower tray
- 4. Proposed new tanking and tiling to match existing