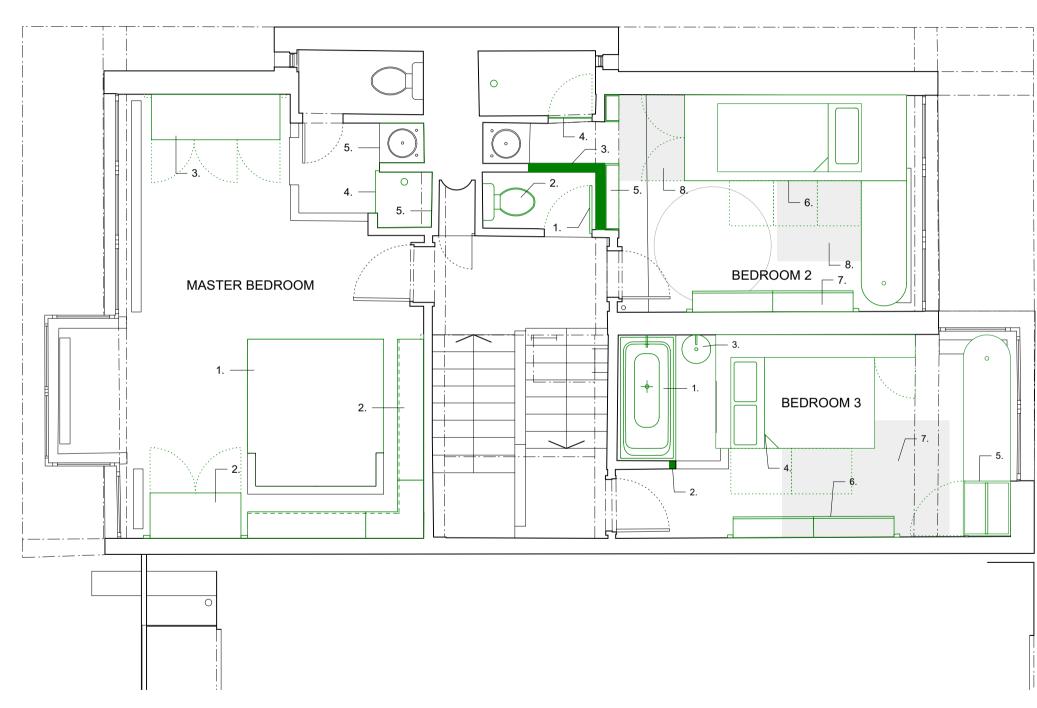

#### Master Bedroom

- 1. Proposed new bed base integrated into existing bedhead to allow draws to underside of bed
- 2. Proposed new shelving and cupboards based on existing to allow for more storage
- 3. Proposed new cupboard based on existing shelving and cupboard to allow more storage
- 4. Proposed new shower tray to repair crack / leak in shower
- 5. Proposed new tanking and tiling to match

#### Bedroom 2 & WC

- 1. Proposed new door opening and door to match existing bedroom door?
- 2. Proposed new WC and associated plumbing to connect to riser core
- 3. Proposed new wall to match existing nib wall
- 4. Proposed new shower tray, glass shower door and mosaic tiling to proposed shower
- 5. Proposed new book shelf joinery to align with down stand concrete beam
- 6. Proposed new free-standing bed and desk unit
- 7. Proposed new high level bookshelf based on original design
- 8. Proposed white mosaic tiles to match existing where beds removed

#### Bedroom 3

- 1. Proposed new bathtub and bath panel in mosaic tiles
- 2. Existing nib wall extended to match existing finish, width, and height to allow for new bath
- 3. Proposed new wall mounted sink
- 4. Proposed new free-standing bed and shelving joinery
- 5. Proposed new cupboard and desk joinery
- 6. Proposed new high level bookshelves to match bedroom 2
- 7. Proposed white mosaic tiles to match existing where beds removed