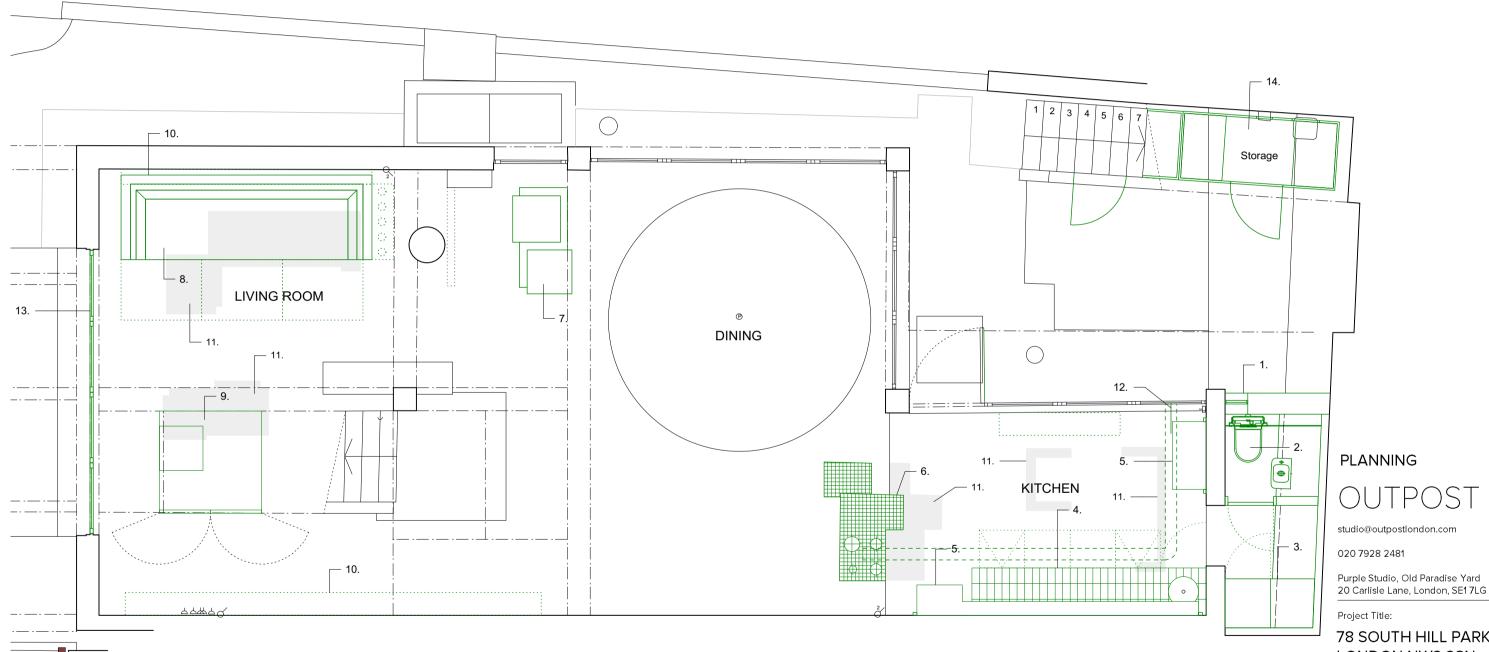

- 1. Proposed new rendered wall and wc window
- 2. Proposed new wc
- 3. Proposed new pantry
- 4. Proposed new tiles kitchen worktop
- 5. Proposed new wall joinery
   6. Proposed kitchen island repositioned
- 7. Proposed relocation of existing seat
- 8. Proposed new free standing sofa
- 9. Proposed new free standing multi purpose joinery
- 10. Proposed new wall mounted shelving
- 11. Proposed new blue mosaic tile infill (using original blue mosaic tiles)
- 12. Proposed new extract duct in stainless steel
- 13. Proposed new Secco metal bifold doors
- 14. Proposed new storage joinery below external stair (exterior garde compact laminate)

1

0m

THE COPYRIGHT DESIGN AND PATENTS ACT THIS DRAWING IS THE COPYRIGHT OF OUPOST AND MUST NOT BE COPIED OR REPRODUCED, IN WHOLE OR PART, BY ANY METHOD WHATSOEVER, WITHOUT THE PRIOR WRITTEN APPROVAL OF OUTPOST

#### NOTES

ALL SETTING OUT MUST BE CHECKED ON SITE ALL LEVELS MUST BE CHECKED ON SITE ALL DIMENSIONS MUST BE CHECKED ON SITE DO NOT SCALE FROM THIS DRAWING THIS DRAWING MUST NOT BE USED ON SITE UNLESS ISSUED FOR CONSTRUCTION

# 78 SOUTH HILL PARK LONDON NW3 2SN

Drawing Title:

As Proposed Lower Ground Floor Plan

Scale: 1:50@A3

Date: 16.05.19 Drawing No.:

Revision:

А

(GA)\_091