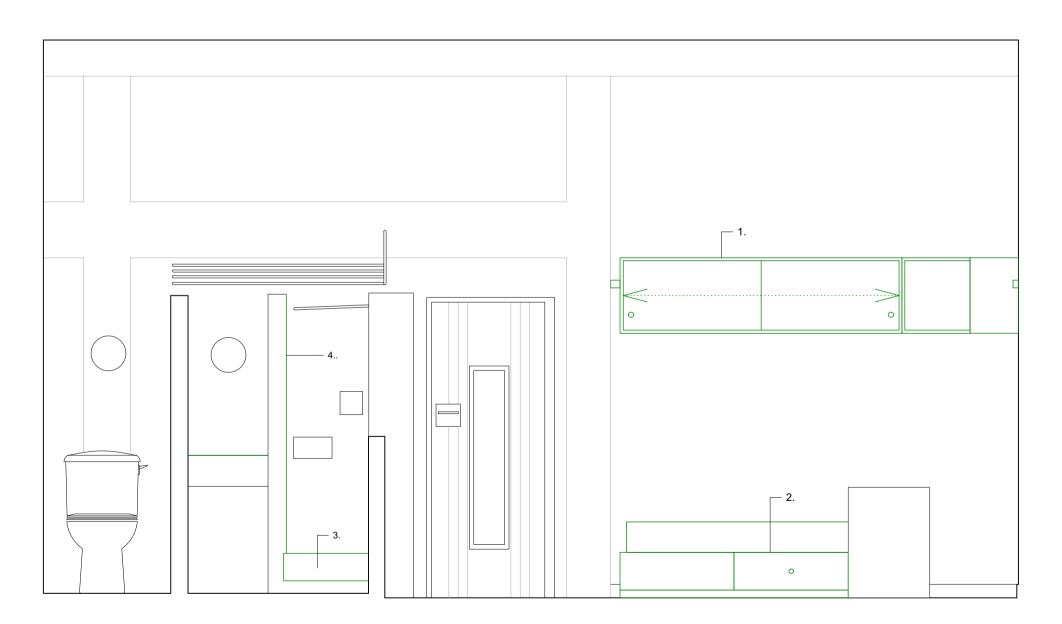

2

- Proposed new tiled worktop to align / match existing wall tiles
   Proposed new stainless steel kitchen units
- 3. Proposed new joinery unit based on original design

4. Proposed relocation of existing island sink unit. Converted to hob unit

- 5. Proposed new opening in rear wall to create pantry and WC 6. Proposed indicative new hob extract duct position
- 7. Proposed new wall hung joinery unit based on existing joinery

8. Proposed free standing sideboard joinery unit unit