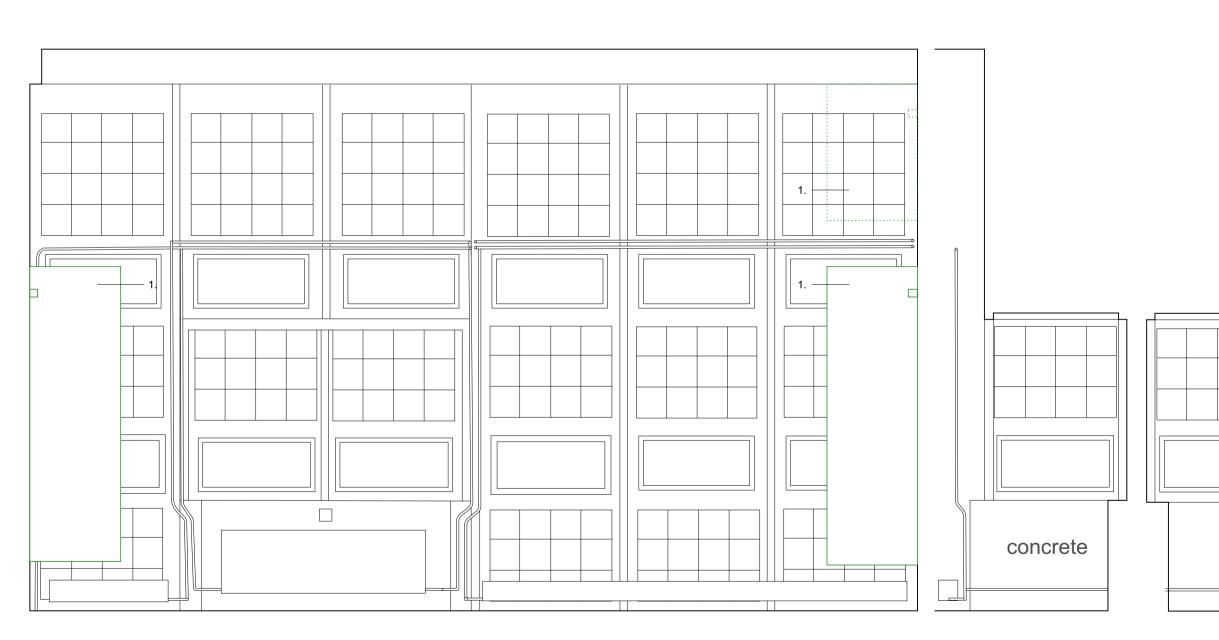

2

- Proposed new tiled worktop to align / match existing wall tiles
   Proposed new stainless steel kitchen units
- 3. Proposed new joinery unit based on original design

4. Proposed relocation of existing island sink unit. Converted to hob unit

- 5. Proposed new opening in rear wall to create pantry and WC 6. Proposed indicative new hob extract duct position
- 7. Proposed new wall hung joinery unit based on existing joinery

8. Proposed free standing sideboard joinery unit unit