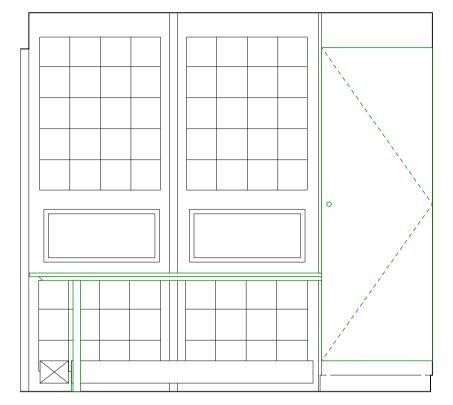

2

- Proposed new tiled worktop to align / match existing wall tiles
   Proposed new stainless steel kitchen units
- 3. Proposed new joinery unit based on original design

4. Proposed relocation of existing island sink unit. Converted to hob unit

- 5. Proposed new opening in rear wall to create pantry and WC 6. Proposed indicative new hob extract duct position
- 7. Proposed new wall hung joinery unit based on existing joinery

8. Proposed free standing sideboard joinery unit unit