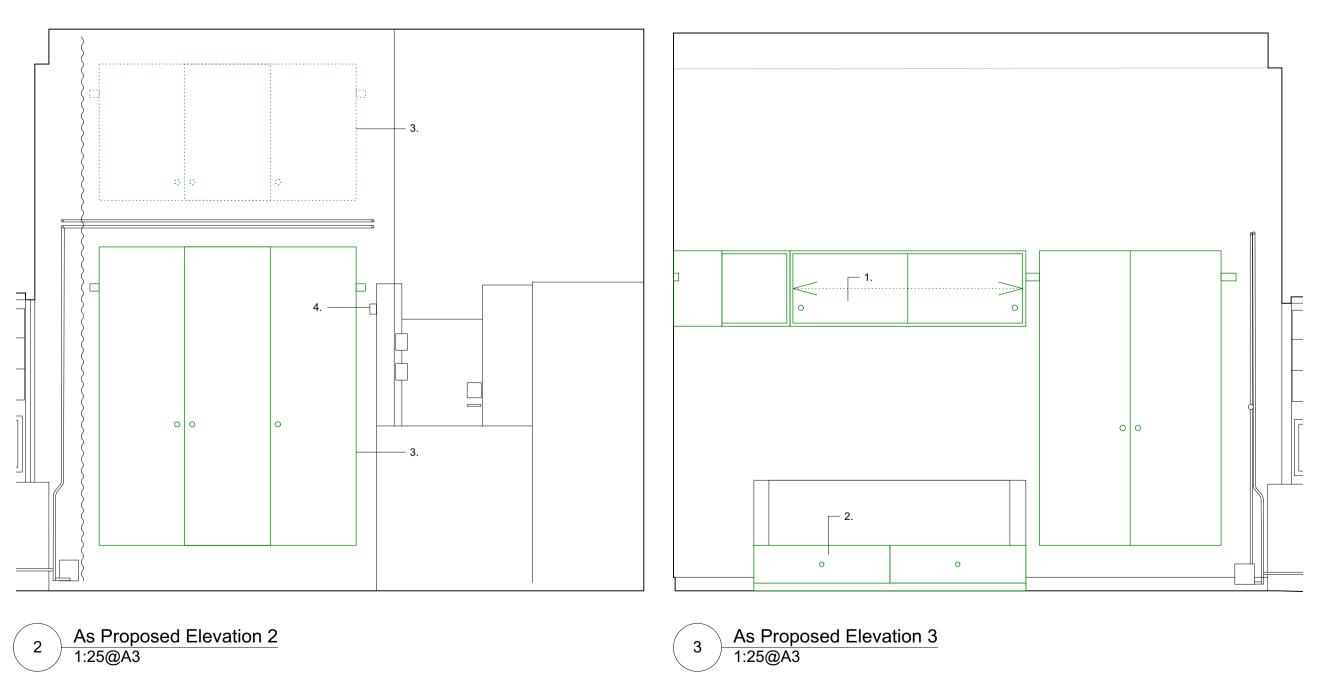

3

- Key: 1. Proposed new tiled worktop to align / match existing wall tiles
- 2. Proposed new stainless-steel kitchen units
- 3. Proposed new joinery unit based on original design
- 4. Proposed relocation of existing island sink unit. Converted to hob unit
- 5. Proposed new opening in rear wall to create pantry and WC
- 6. Proposed indicative new hob extract duct position
- 7. Proposed new wall hung joinery unit based on existing joinery 8. Proposed new wc wall and door
- 9. Proposed new metal frame slot window with obscured glazing
- 10. Proposed new wc and handwash basin
- 11. Proposed indicative line of waterproofing and insulation zone