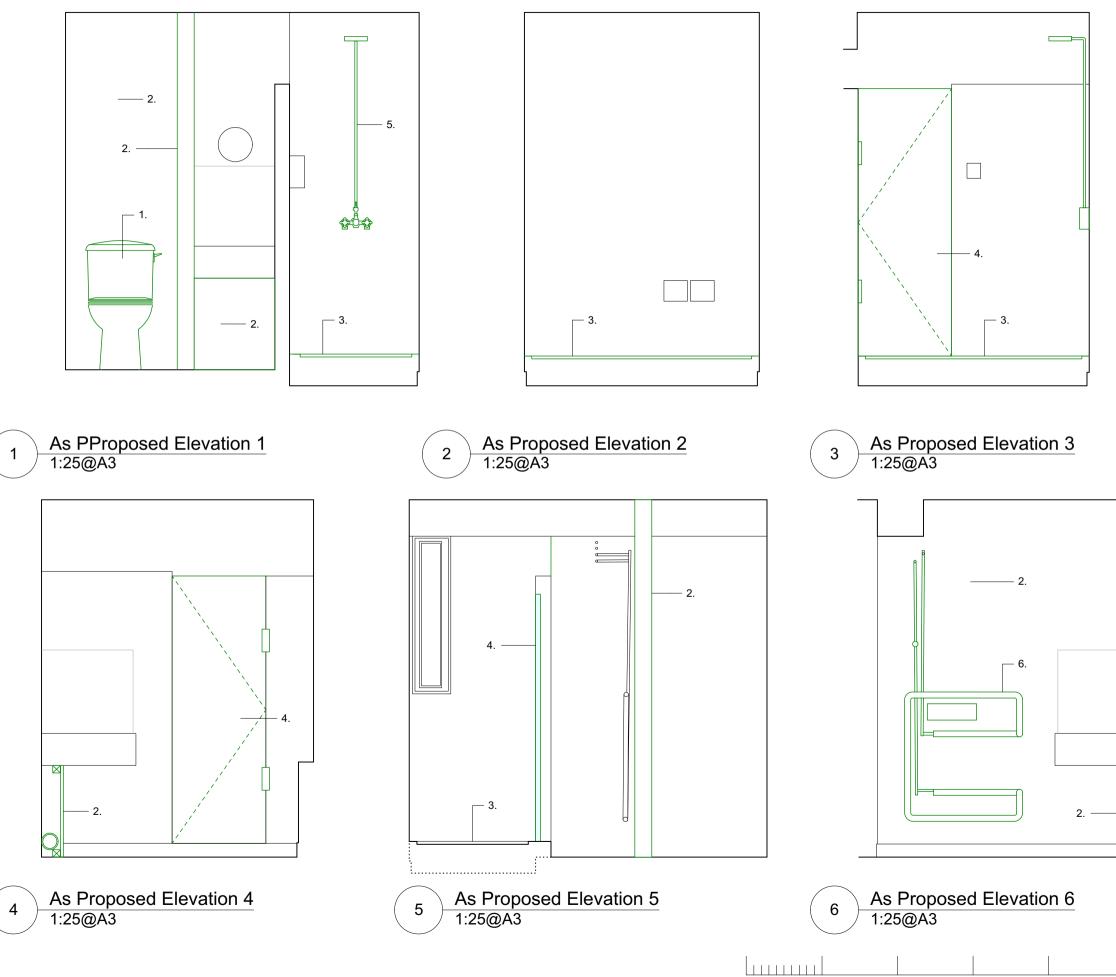

- 1. Proposed new rendered wall and wc window
- 2. Proposed new wc
- 3. Proposed new pantry
- 4. Proposed new tiles kitchen worktop
- 5. Proposed new wall joinery
   6. Proposed kitchen island repositioned
- 7. Proposed relocation of existing seat
- 8. Proposed new free standing sofa
- 9. Proposed new free standing multi purpose joinery
- 10. Proposed new wall mounted shelving
- 11. Proposed new blue mosaic tile infill (using original blue mosaic tiles)
- 12. Proposed new extract duct in stainless steel
- 13. Proposed new Secco metal bifold doors
- 14. Proposed new storage joinery below external stair (exterior garde compact laminate)

2. Proposed new free-standing sofa unit

Proposed new shelving joinery
 Proposed new shelving and desk joinery

5. proposed multifunctional TV, seating, storage joinery unit on wheels

As Proposed Elevation 1 1 1:25@A3

2. proposed new kitchen island position

| Om | 1m | 2m |
|----|----|----|

THE COPYRIGHT DESIGN AND PATENTS ACT THIS DRAWING IS THE COPYRIGHT OF OUPOST AND MUST NOT BE COPIED OR REPRODUCED, IN WHOLE OR PART, BY ANY METHOD WHATSOEVER, WITHOUT THE PRIOR WRITTEN APPROVAL OF OUTPOST

А

3

1. Existing kitchen island sink unit moved forward as shown on plans

Location and the rear kitchen wall as shown on plans
 New sofa unit
 New sofa unit
 Second plans
 Second
 Second plans
 Second plans

As Proposed Elevation 3 1:25@A3

As Proposed Elevation 4 4 1:25@A3

> 0m 1m 2m

THE COPYRIGHT DESIGN AND PATENTS ACT THIS DRAWING IS THE COPYRIGHT OF OUPOST AND MUST NOT BE COPIED OR REPRODUCED, IN WHOLE OR PART, BY ANY METHOD WHATSOEVER, WITHOUT THE PRIOR WRITTEN APPROVAL OF OUTPOST

2

- Proposed new tiled worktop to align / match existing wall tiles
   Proposed new stainless steel kitchen units
- 3. Proposed new joinery unit based on original design

4. Proposed relocation of existing island sink unit. Converted to hob unit

- 5. Proposed new opening in rear wall to create pantry and WC 6. Proposed indicative new hob extract duct position
- 7. Proposed new wall hung joinery unit based on existing joinery

8. Proposed free standing sideboard joinery unit unit