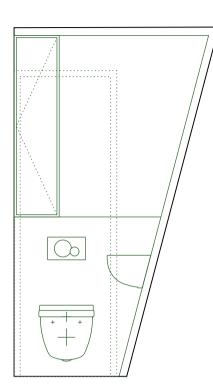

1. Proposed new wall hung cupboards

5 As Proposed Elevation 5,6 1:25@A3

2m

1m

0m

THE COPYRIGHT DESIGN AND PATENTS ACT THIS DRAWING IS THE COPYRIGHT OF OUPOST AND MUST NOT BE COPIED OR REPRODUCED, IN WHOLE OR PART, BY ANY METHOD WHATSOEVER, WITHOUT THE PRIOR WRITTEN APPROVAL OF OUTPOST

(40)\_F01\_202

1. Proposed new fitted bookshelf joinery

Proposed new free-standing bed and desk joinery
 Proposed new wall hung bookshelf based on existing design

4. Proposed new lighting integrated to joinery