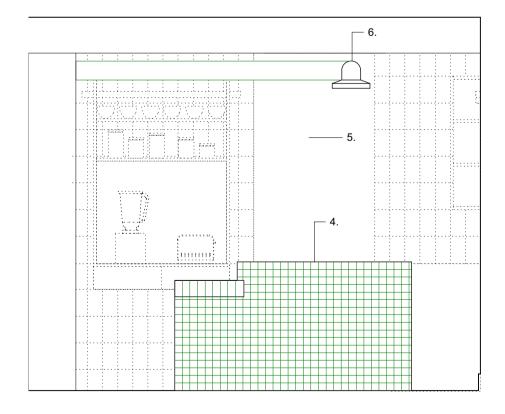

3

- Key: 1. Proposed new tiled worktop to align / match existing wall tiles
- 2. Proposed new stainless-steel kitchen units
- 3. Proposed new joinery unit based on original design
- 4. Proposed relocation of existing island sink unit. Converted to hob unit
- 5. Proposed new opening in rear wall to create pantry and WC
- 6. Proposed indicative new hob extract duct position
- 7. Proposed new wall hung joinery unit based on existing joinery 8. Proposed new wc wall and door
- 9. Proposed new metal frame slot window with obscured glazing
- 10. Proposed new wc and handwash basin
- 11. Proposed indicative line of waterproofing and insulation zone