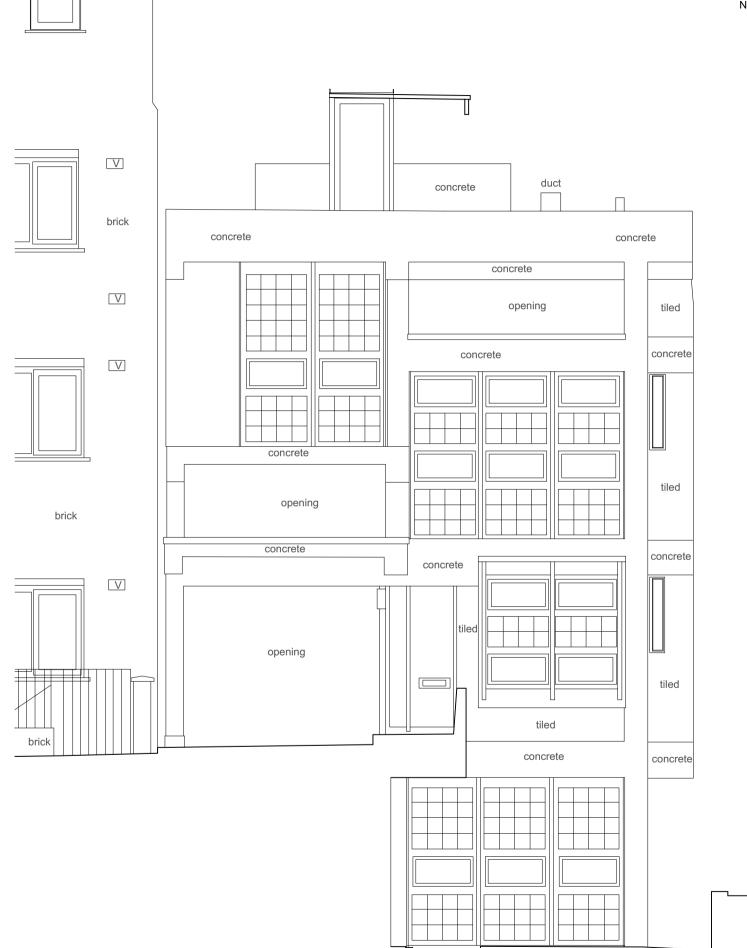

# 78 SOUTH HILL PARK LONDON NW3 2SN

Drawing Title:

As Proposed Front Elevation

Scale: 1:50@A3

Date: 16.05.19 Drawing No.:

Revision:

(GA)\_200

1.New rendered wall to WC area

2.New matching steel frame Secco window to WC

3.New kitchen extract connection to existing extract outlet location

As Existing Side Elevation 1:50@A3

1

0m

THE COPYRIGHT DESIGN AND PATENTS ACT THIS DRAWING IS THE COPYRIGHT OF OUPOST AND MUST NOT BE COPIED OR REPRODUCED, IN WHOLE OR PART, BY ANY METHOD WHATSOEVER, WITHOUT THE PRIOR WRITTEN APPROVAL OF OUTPOST