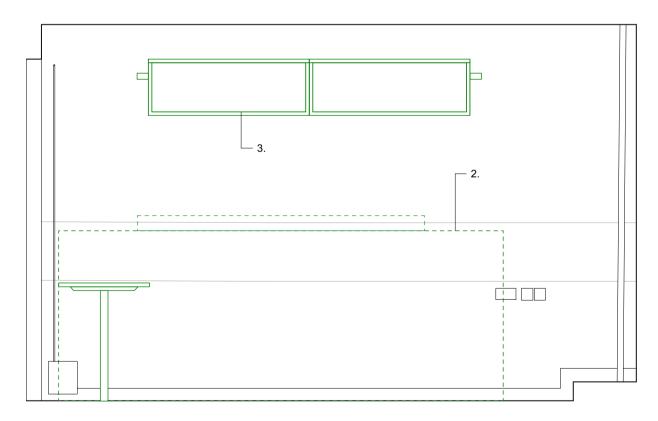

3

- Key: 1. Proposed new tiled worktop to align / match existing wall tiles
- 2. Proposed new stainless-steel kitchen units
- 3. Proposed new joinery unit based on original design
- 4. Proposed relocation of existing island sink unit. Converted to hob unit
- 5. Proposed new opening in rear wall to create pantry and WC
- 6. Proposed indicative new hob extract duct position
- 7. Proposed new wall hung joinery unit based on existing joinery 8. Proposed new wc wall and door
- 9. Proposed new metal frame slot window with obscured glazing
- 10. Proposed new wc and handwash basin
- 11. Proposed indicative line of waterproofing and insulation zone