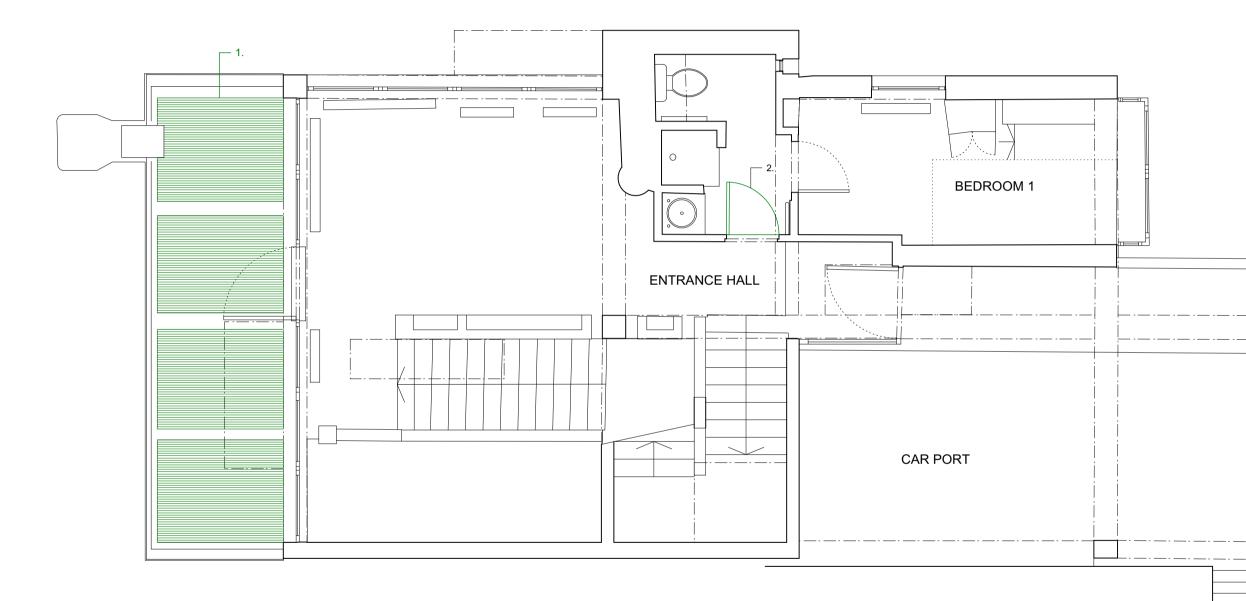

1. Proposed new timber slats to terrace to match existing

2. Proposed new matching door with increased head clearance

1

THE COPYRIGHT DESIGN AND PATENTS ACT THIS DRAWING IS THE COPYRIGHT OF OUPOST AND MUST NOT BE COPIED OR REPRODUCED, IN WHOLE OR PART, BY ANY METHOD WHATSOEVER, WITHOUT THE PRIOR WRITTEN APPROVAL OF OUTPOST

NOTES

ALL SETTING OUT MUST BE CHECKED ON SITE ALL LEVELS MUST BE CHECKED ON SITE ALL DIMENSIONS MUST BE CHECKED ON SITE DO NOT SCALE FROM THIS DRAWING THIS DRAWING MUST NOT BE USED ON SITE UNLESS ISSUED FOR CONSTRUCTION

# PLANNING

# OUTPOST

studio@outpostlondon.com

020 7928 2481

Purple Studio, Old Paradise Yard 20 Carlisle Lane, London, SE17LG

Project Title:

# 78 SOUTH HILL PARK LONDON NW3 2SN

Drawing Title:

As Proposed Ground Floor Plan

Scale: 1:50@A3

Date: 16.05.19 Drawing No.:

Revision:

5m