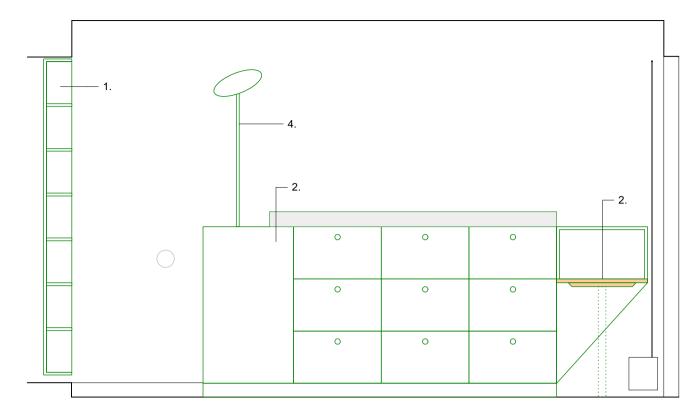

2

- Proposed new tiled worktop to align / match existing wall tiles
   Proposed new stainless steel kitchen units
- 3. Proposed new joinery unit based on original design

4. Proposed relocation of existing island sink unit. Converted to hob unit

- 5. Proposed new opening in rear wall to create pantry and WC 6. Proposed indicative new hob extract duct position
- 7. Proposed new wall hung joinery unit based on existing joinery

8. Proposed free standing sideboard joinery unit unit