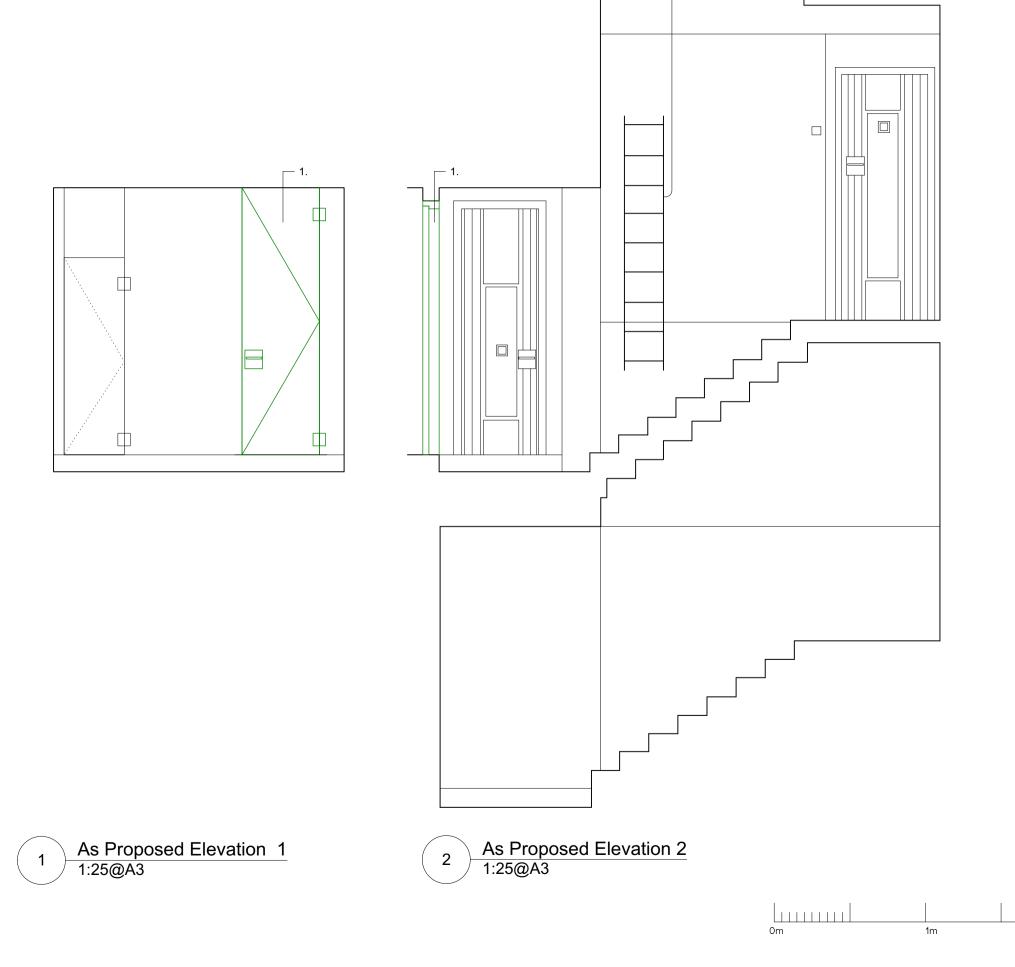

1. Proposed new flat panel painted door to match existing door

2m

THE COPYRIGHT DESIGN AND PATENTS ACT THIS DRAWING IS THE COPYRIGHT OF OUPOST AND MUST NOT BE COPIED OR REPRODUCED, IN WHOLE OR PART, BY ANY METHOD WHATSOEVER, WITHOUT THE PRIOR WRITTEN APPROVAL OF OUTPOST

# 78 SOUTH HILL PARK LONDON NW3 2SN

Drawing Title:

As Proposed Stair Elevations

Scale: 1:25@A3

Date: 16.05.19

Revision:

А

(40)\_F04\_200