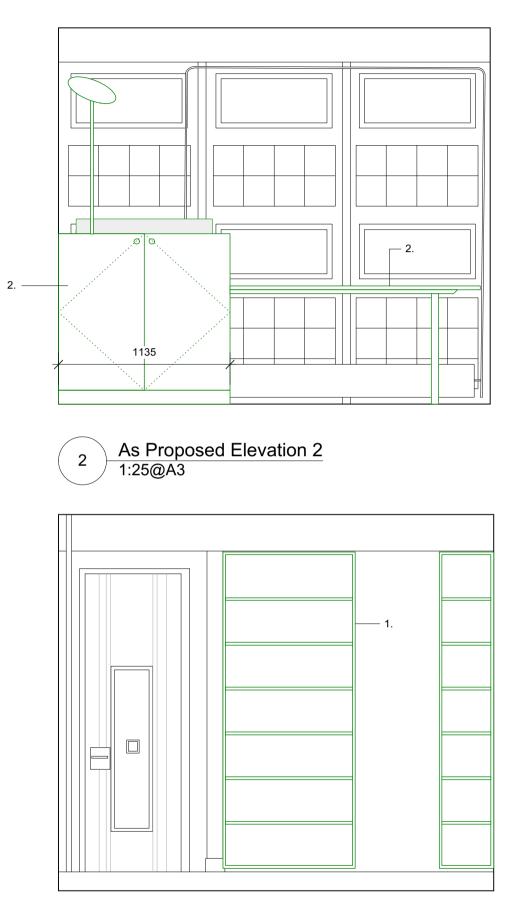

3

- Key: 1. Proposed new tiled worktop to align / match existing wall tiles
- 2. Proposed new stainless-steel kitchen units
- 3. Proposed new joinery unit based on original design
- 4. Proposed relocation of existing island sink unit. Converted to hob unit
- 5. Proposed new opening in rear wall to create pantry and WC
- 6. Proposed indicative new hob extract duct position
- 7. Proposed new wall hung joinery unit based on existing joinery 8. Proposed new wc wall and door
- 9. Proposed new metal frame slot window with obscured glazing
- 10. Proposed new wc and handwash basin
- 11. Proposed indicative line of waterproofing and insulation zone