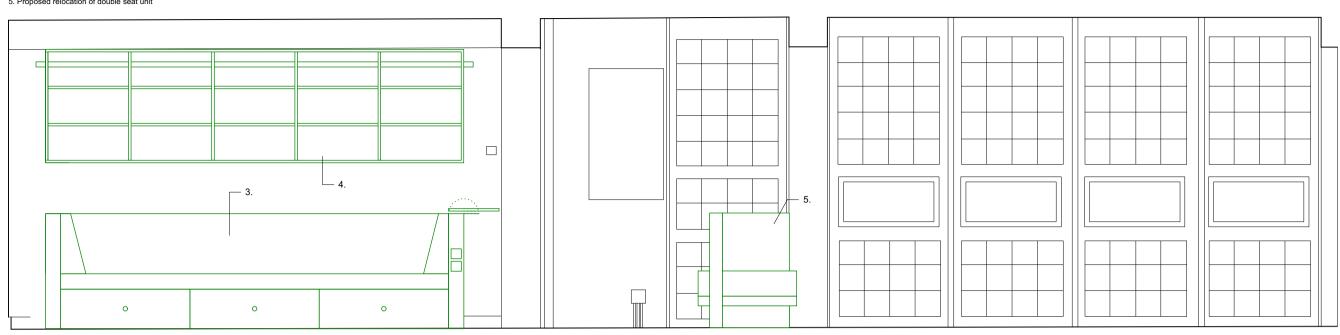

А

3

1. Existing kitchen island sink unit moved forward as shown on plans

Location and the rear kitchen wall as shown on plans
 New sofa unit
 New sofa unit
 Second plans
 Second
 Second plans
 Second plans

As Proposed Elevation 3 1:25@A3

As Proposed Elevation 4 4 1:25@A3

> 0m 1m 2m

THE COPYRIGHT DESIGN AND PATENTS ACT THIS DRAWING IS THE COPYRIGHT OF OUPOST AND MUST NOT BE COPIED OR REPRODUCED, IN WHOLE OR PART, BY ANY METHOD WHATSOEVER, WITHOUT THE PRIOR WRITTEN APPROVAL OF OUTPOST

2

- Proposed new tiled worktop to align / match existing wall tiles
   Proposed new stainless steel kitchen units
- 3. Proposed new joinery unit based on original design

4. Proposed relocation of existing island sink unit. Converted to hob unit

- 5. Proposed new opening in rear wall to create pantry and WC 6. Proposed indicative new hob extract duct position
- 7. Proposed new wall hung joinery unit based on existing joinery

8. Proposed free standing sideboard joinery unit unit