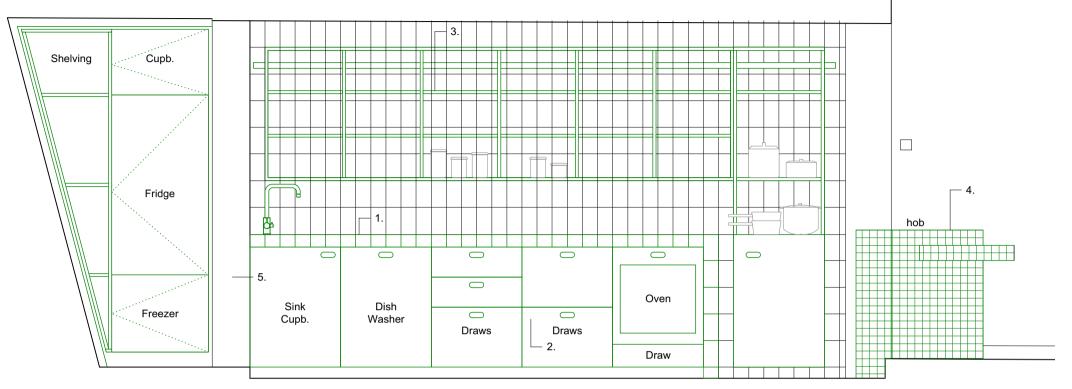

2

- Proposed new tiled worktop to align / match existing wall tiles
   Proposed new stainless steel kitchen units
- 3. Proposed new joinery unit based on original design

4. Proposed relocation of existing island sink unit. Converted to hob unit

- 5. Proposed new opening in rear wall to create pantry and WC 6. Proposed indicative new hob extract duct position
- 7. Proposed new wall hung joinery unit based on existing joinery

8. Proposed free standing sideboard joinery unit unit