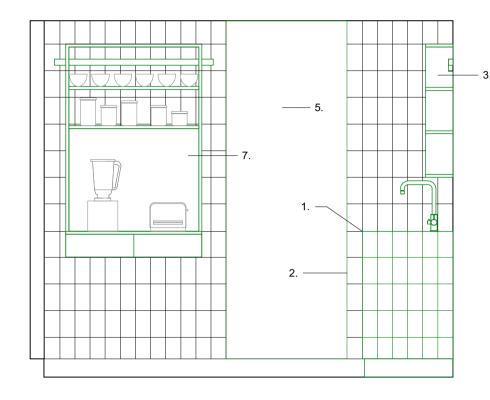

2

- Proposed new tiled worktop to align / match existing wall tiles
   Proposed new stainless steel kitchen units
- 3. Proposed new joinery unit based on original design

4. Proposed relocation of existing island sink unit. Converted to hob unit

- 5. Proposed new opening in rear wall to create pantry and WC 6. Proposed indicative new hob extract duct position
- 7. Proposed new wall hung joinery unit based on existing joinery

8. Proposed free standing sideboard joinery unit unit