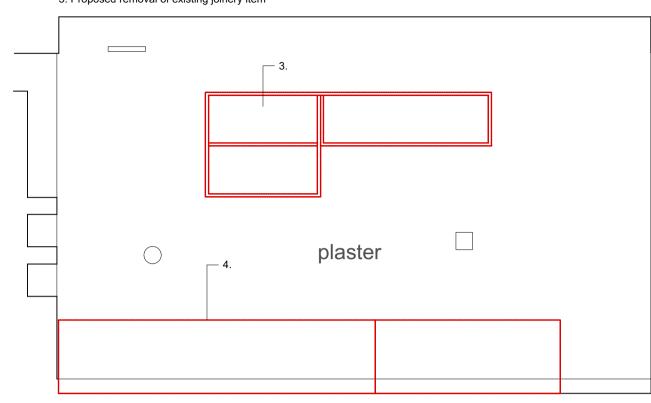

- 1. Proposed removal of plaster wall to extent shown on plan
- 2. Proposed removal of existing lighting
- 3. Proposed removal of existing unit to be replaced with new version on opposite wall
- 4. Proposed removal of fixed bed bases 5. Proposed removal of existing joinery item

As Existing Bedroom 2 Elevation 1 1:25@A3

0m