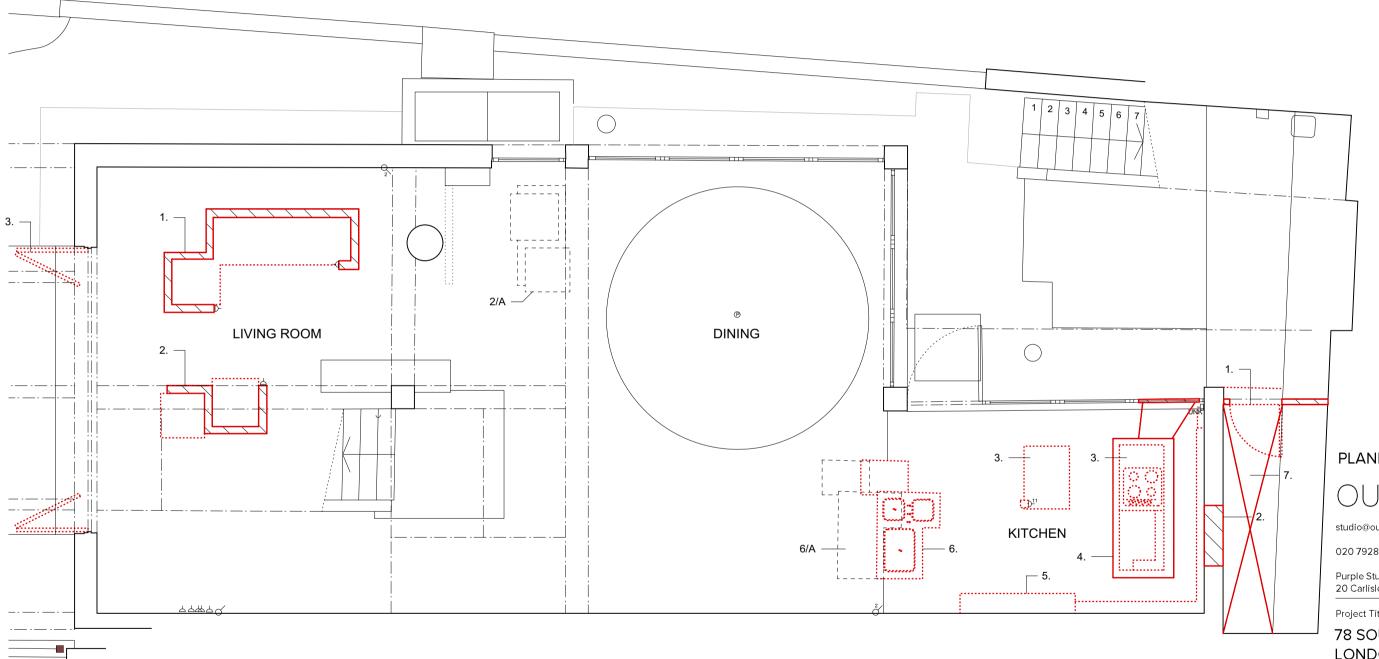

#### Kitchen & Store

- 1. Existing door & wall removed to allow for new WC window
- New opening between kitchen and proposed pantry area
   Removal of existing island units
- 4. Ceiling level extract hood removed 5. Shelving unit removed for modification to suit new layout
- 6. Sink island unit moved to new location6/A New location for item 6 indicated
- 7. Concrete slab to storage area

- Living Room
- 1. Remove existing fixed sofa unit
- Remove and relocate existing double chair
   2/A. Proposed new location for item 2
- 3. Removal of bifold doors for replacement with new units

As Existing / Demo Lower Ground Floor Plan 1:50@A3

1

THE COPYRIGHT DESIGN AND PATENTS ACT THIS DRAWING IS THE COPYRIGHT OF OUPOST AND MUST NOT BE COPIED OR REPRODUCED, IN WHOLE OR PART, BY ANY METHOD WHATSOEVER, WITHOUT THE PRIOR WRITTEN APPROVAL OF OUTPOST