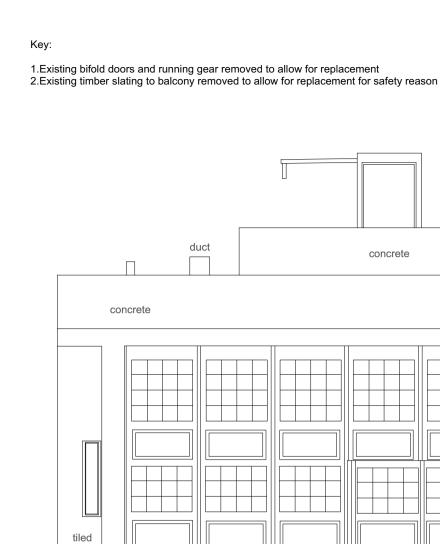

1.Existing exterior door and wall removed to allow for new WC window

2.Possible modification to extract vent TBC

1

THE COPYRIGHT DESIGN AND PATENTS ACT THIS DRAWING IS THE COPYRIGHT OF OUPOST AND MUST NOT BE COPIED OR REPRODUCED, IN WHOLE OR PART, BY ANY METHOD WHATSOEVER, WITHOUT THE PRIOR WRITTEN APPROVAL OF OUTPOST

## 78 SOUTH HILL PARK LONDON NW3 2SN

Drawing Title:

As Existing / Demo Side Elevation

Scale: 1:50@A3

Date: 16.05.19 Drawing No.:

Revision:

As Existing Rear Elevation

concrete

TT

light

concrete V

tiled

concrete

1

7'4

╤╵╤╧

concrete

THE COPYRIGHT DESIGN AND PATENTS ACT THIS DRAWING IS THE COPYRIGHT OF OUPOST AND MUST NOT BE COPIED OR REPRODUCED, IN WHOLE OR PART, BY ANY METHOD WHATSOEVER, WITHOUT THE PRIOR WRITTEN APPROVAL OF OUTPOST