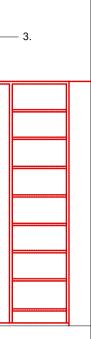

1

- 1. Proposed replacement of existing wall hung joinery replaced with new reconfigured matching design
- 2. Proposed extract ductwork removal
- 3. Proposed new opening in kitchen rear wall as shown on plans
- 4. Proposed repositioning of kitchen island

As Existing Kitchen Elevation 1 1:25@A3

3 As Existing Kitchen Elevation 3 1:25@A3

2 )-

THE COPYRIGHT DESIGN AND PATENTS ACT THIS DRAWING IS THE COPYRIGHT OF OUPOST AND MUST NOT BE COPIED OR REPRODUCED, IN WHOLE OR PART, BY ANY METHOD WHATSOEVER, WITHOUT THE PRIOR WRITTEN APPROVAL OF OUTPOST

## 78 SOUTH HILL PARK LONDON NW3 2SN

Drawing Title:

As Existing Kitchen Room Elevations

Scale: 1:25@A3

Date: 16.05.19

Revision:

Drawing No.:

(EX)\_LG02\_200