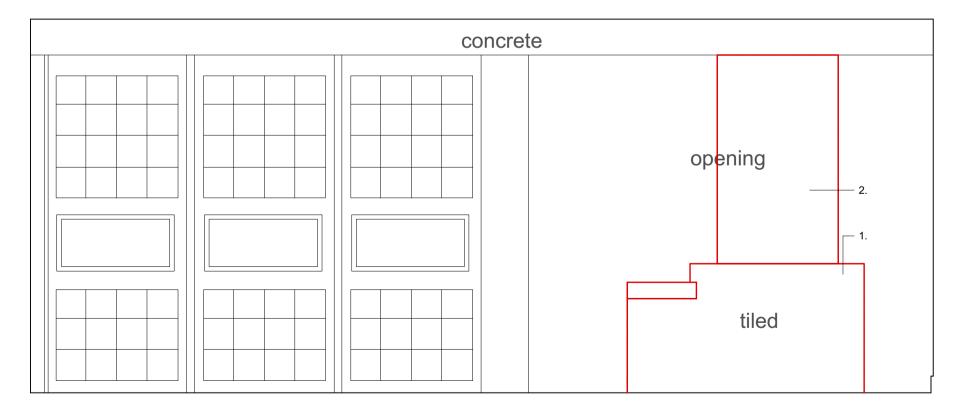

1

- 1. Proposed replacement of existing wall hung joinery replaced with new reconfigured matching design
- 2. Proposed extract ductwork removal
- 3. Proposed new opening in kitchen rear wall as shown on plans
- 4. Proposed repositioning of kitchen island