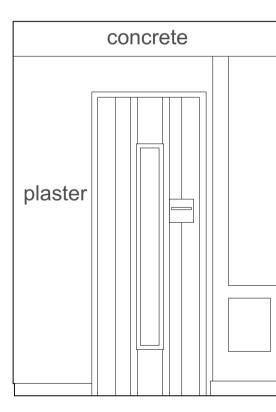

- 1. Proposed removal of masonary wall
- 2. Proposed removal of timber door and frame
- 3. Proposed adjustment of services pipes to allow for taller door

As Existing Bedroom 1 Elevation 6 1:25@A3

0m

2m

1m

## 78 SOUTH HILL PARK LONDON NW3 2SN

Drawing Title:

As Existing Bedroom 1 Room Elevations

Scale: 1:25@A3

Date: 16.05.19

Revision:

(EX)\_G01\_201

As Existing Hall Elevation 1 1:25@A3