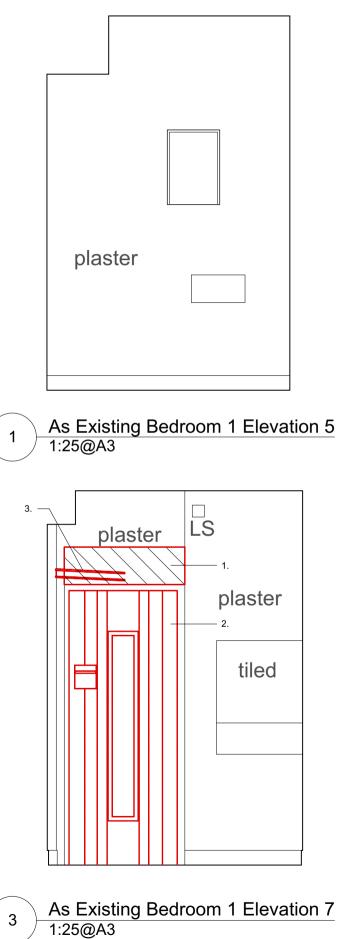

- 1. Proposed removal of masonary wall
- 2. Proposed removal of timber door and frame
- 3. Proposed adjustment of services pipes to allow for taller door

As Existing Bedroom 1 Elevation 6 1:25@A3

0m

2m

1m

## 78 SOUTH HILL PARK LONDON NW3 2SN

Drawing Title:

As Existing Bedroom 1 Room Elevations

Scale: 1:25@A3

Date: 16.05.19

Revision:

(EX)\_G01\_201

As Existing Hall Elevation 1 1:25@A3