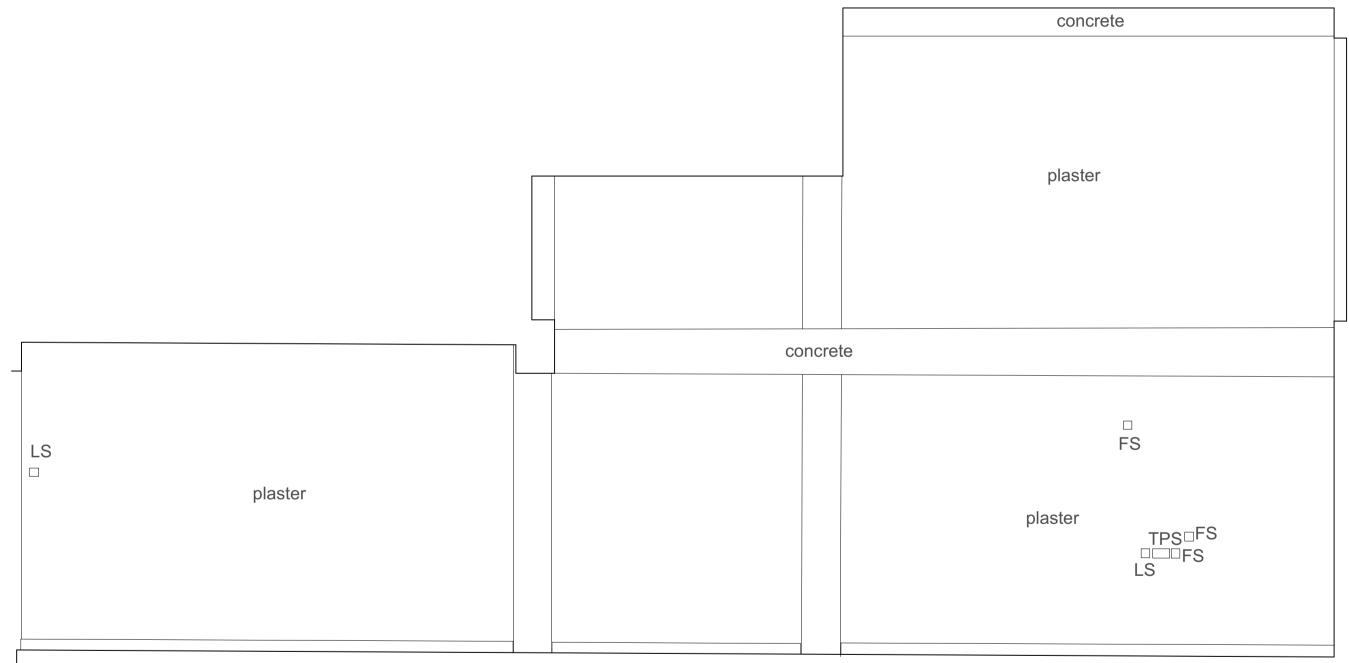

- Living Room
- 1. Remove existing fixed sofa unit
- Remove and relocate existing double chair
   2/A. Proposed new location for item 2
- 3. Removal of bifold doors for replacement with new units

As Existing / Demo Lower Ground Floor Plan 1:50@A3

2. Removal of fixed L shape sofa

As Existing Living Area Elevation 1 1 1:25@A3

THE COPYRIGHT DESIGN AND PATENTS ACT THIS DRAWING IS THE COPYRIGHT OF OUPOST AND MUST NOT BE COPIED OR REPRODUCED, IN WHOLE OR PART, BY ANY METHOD WHATSOEVER, WITHOUT THE PRIOR WRITTEN APPROVAL OF OUTPOST