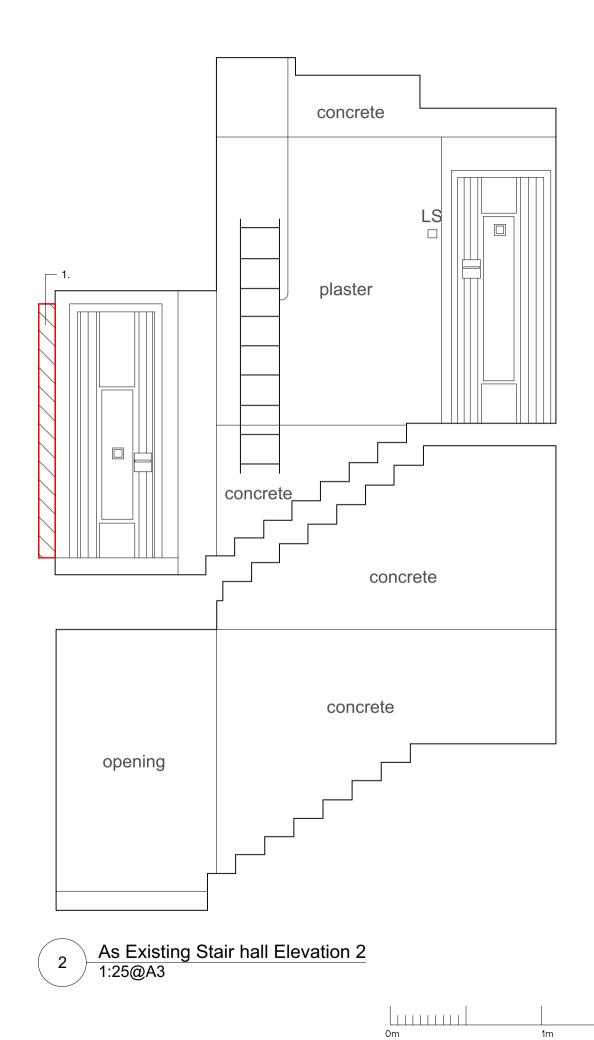

As Existing Stair hall Elevation 1:25@A3

1

\_\_\_\_\_\_ 2m THE COPYRIGHT DESIGN AND PATENTS ACT THIS DRAWING IS THE COPYRIGHT OF OUPOST AND MUST NOT BE COPIED OR REPRODUCED, IN WHOLE OR PART, BY ANY METHOD WHATSOEVER, WITHOUT THE PRIOR WRITTEN APPROVAL OF OUTPOST

## 78 SOUTH HILL PARK LONDON NW3 2SN

Drawing Title:

As Existing Stair Elevations

Scale: 1:25@A3

Date: 16.05.19

Drawing No.:

Revision:

А