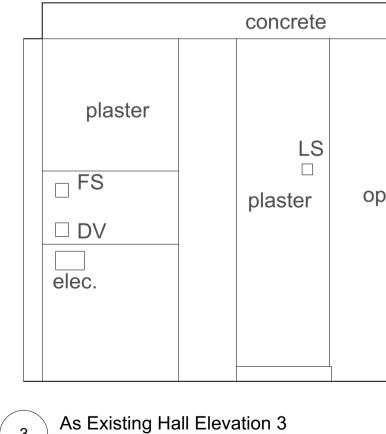

## 78 SOUTH HILL PARK LONDON NW3 2SN

Drawing Title:

As Existing Entrance Hall Elevations

Scale: 1:25@A3

Date: 16.05.19

Revision:

(EX)\_G02\_201

- 1. Proposed replacement of wall hung joinery with new design adopting key features of existing
- 2. Proposed removal of bed base. Bed head wall retained.
- 3. Proposed removal and replacement of shower tray (cracked)
- 4. Proposed removal of mosaic tiles to allow for tanking and retiling (leaks)