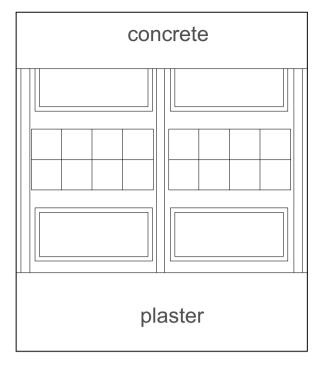

## 78 SOUTH HILL PARK LONDON NW3 2SN

Drawing Title:

As Existing Bedroom 1 Room Elevations

Scale: 1:25@A3

Date: 16.05.19

Revision:

Drawing No.:

(EX)\_G01\_200