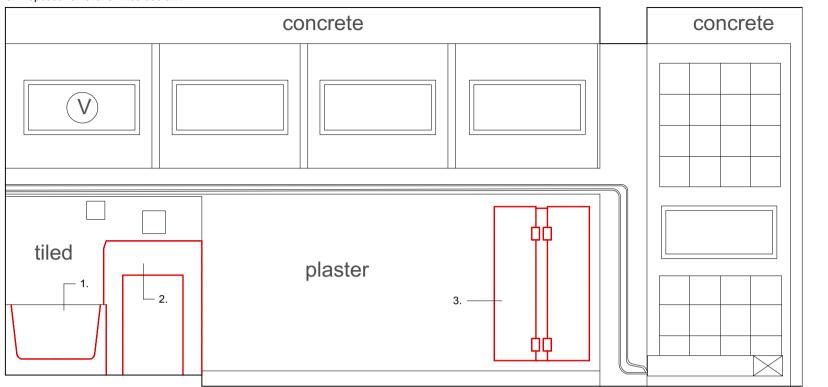

#### Kitchen & Store

- 1. Existing door & wall removed to allow for new WC window
- New opening between kitchen and proposed pantry area
   Removal of existing island units
- 4. Ceiling level extract hood removed 5. Shelving unit removed for modification to suit new layout
- 6. Sink island unit moved to new location6/A New location for item 6 indicated
- 7. Concrete slab to storage area

- Living Room
- 1. Remove existing fixed sofa unit
- Remove and relocate existing double chair
   2/A. Proposed new location for item 2
- 3. Removal of bifold doors for replacement with new units

As Existing / Demo Lower Ground Floor Plan 1:50@A3