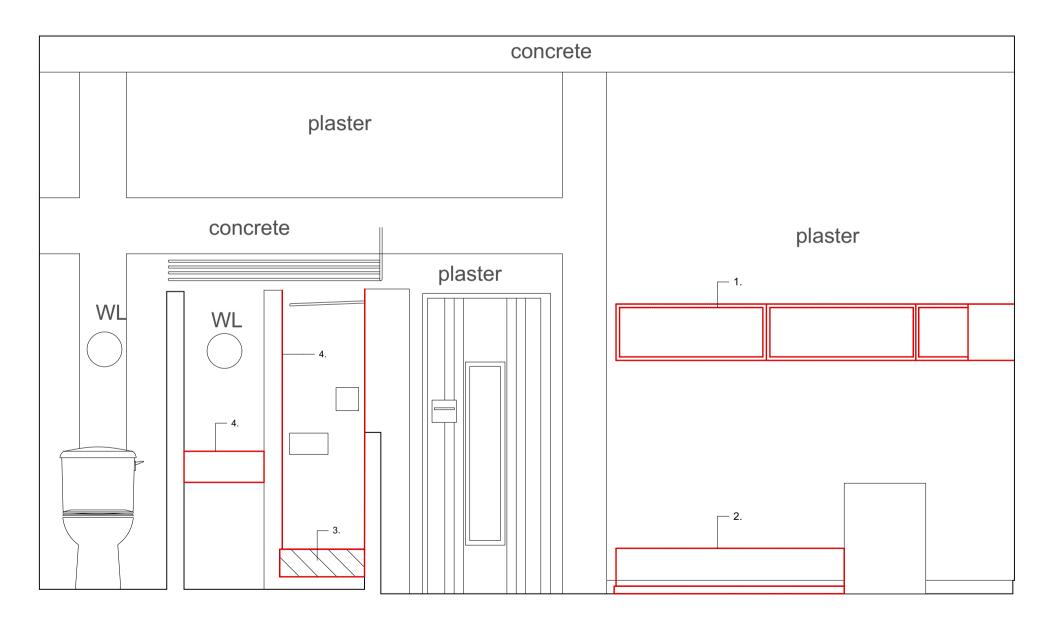

1

- 1. Proposed removal of masonary wall
- 2. Proposed removal of timber door and frame

3

THE COPYRIGHT DESIGN AND PATENTS ACT THIS DRAWING IS THE COPYRIGHT OF OUPOST AND MUST NOT BE COPIED OR REPRODUCED, IN WHOLE OR PART, BY ANY METHOD WHOLE OR PART, BT ANT METHOD WHATSOEVER, WITHOUT THE PRIOR WRITTEN APPROVAL OF OUTPOST

## 78 SOUTH HILL PARK LONDON NW3 2SN

Drawing Title:

As Existing Entrance Hall Elevations

Scale: 1:25@A3

Date: 16.05.19

Revision:

(EX)\_G02\_201

- 1. Proposed replacement of wall hung joinery with new design adopting key features of existing
- 2. Proposed removal of bed base. Bed head wall retained.
- 3. Proposed removal and replacement of shower tray (cracked)
- 4. Proposed removal of mosaic tiles to allow for tanking and retiling (leaks)