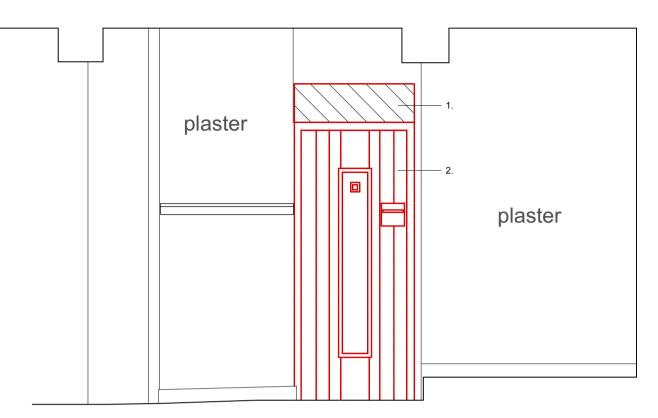

1

- 1. Proposed removal of masonary wall
- 2. Proposed removal of timber door and frame

3

THE COPYRIGHT DESIGN AND PATENTS ACT THIS DRAWING IS THE COPYRIGHT OF OUPOST AND MUST NOT BE COPIED OR REPRODUCED, IN WHOLE OR PART, BY ANY METHOD WHOLE OR PART, BT ANT METHOD WHATSOEVER, WITHOUT THE PRIOR WRITTEN APPROVAL OF OUTPOST

## 78 SOUTH HILL PARK LONDON NW3 2SN

Drawing Title:

As Existing Entrance Hall Elevations

Scale: 1:25@A3

Date: 16.05.19

Revision:

(EX)\_G02\_201

- 1. Proposed replacement of wall hung joinery with new design adopting key features of existing
- 2. Proposed removal of bed base. Bed head wall retained.
- 3. Proposed removal and replacement of shower tray (cracked)
- 4. Proposed removal of mosaic tiles to allow for tanking and retiling (leaks)