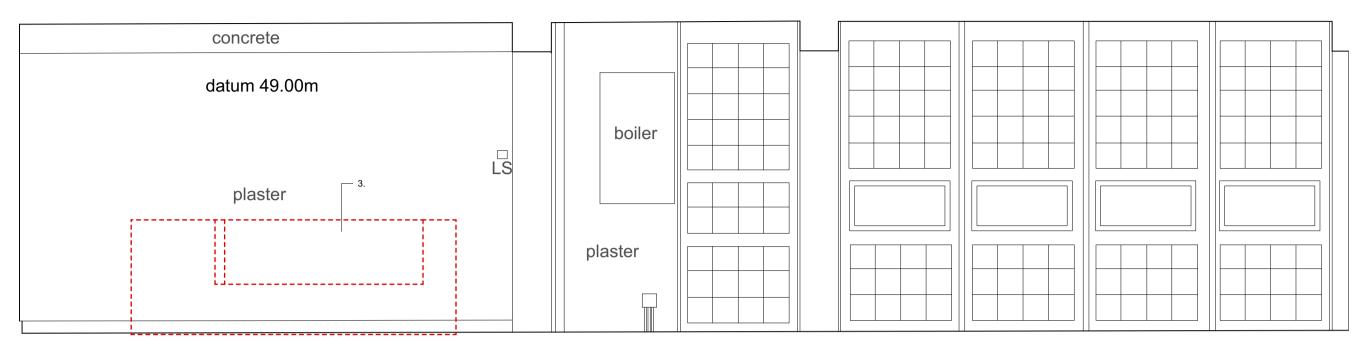

#### Kitchen & Store

- 1. Existing door & wall removed to allow for new WC window
- New opening between kitchen and proposed pantry area
   Removal of existing island units
- 4. Ceiling level extract hood removed 5. Shelving unit removed for modification to suit new layout
- 6. Sink island unit moved to new location6/A New location for item 6 indicated
- 7. Concrete slab to storage area