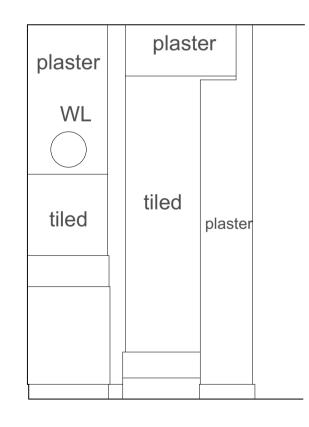

As Existing Bedroom 1 Elevation 2 2 1:25@A3

0m

As Existing Bedroom 1 Elevation 3 1:25@A3

3

THE COPYRIGHT DESIGN AND PATENTS ACT THIS DRAWING IS THE COPYRIGHT OF OUPOST AND MUST NOT BE COPIED OR REPRODUCED, IN WHOLE OR PART, BY ANY METHOD WHATSOEVER, WITHOUT THE PRIOR WRITTEN APPROVAL OF OUTPOST

- 1. Proposed removal of masonary wall
- 2. Proposed removal of timber door and frame
- 3. Proposed adjustment of services pipes to allow for taller door

As Existing Bedroom 1 Elevation 6 1:25@A3

0m

2m

1m

## 78 SOUTH HILL PARK LONDON NW3 2SN

Drawing Title:

As Existing Bedroom 1 Room Elevations

Scale: 1:25@A3

Date: 16.05.19

Revision:

(EX)\_G01\_201

As Existing Hall Elevation 1 1:25@A3