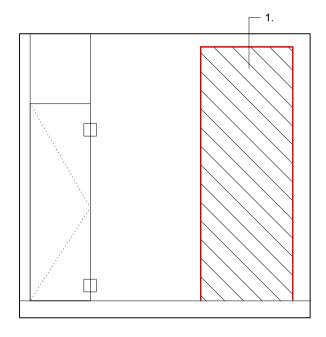

As Existing Stair hall Elevation 1:25@A3

1

\_\_\_\_\_\_ 2m THE COPYRIGHT DESIGN AND PATENTS ACT THIS DRAWING IS THE COPYRIGHT OF OUPOST AND MUST NOT BE COPIED OR REPRODUCED, IN WHOLE OR PART, BY ANY METHOD WHATSOEVER, WITHOUT THE PRIOR WRITTEN APPROVAL OF OUTPOST

## 78 SOUTH HILL PARK LONDON NW3 2SN

Drawing Title:

As Existing Stair Elevations

Scale: 1:25@A3

Date: 16.05.19

Drawing No.:

Revision:

А