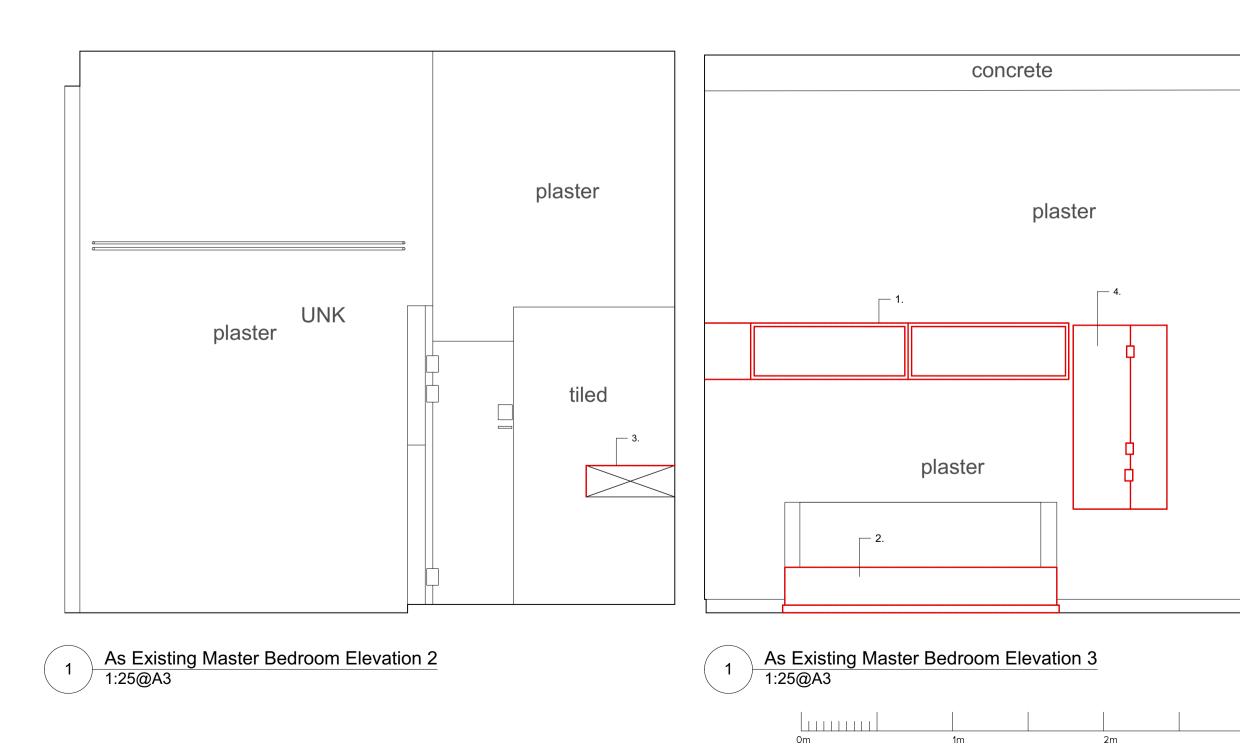

- 1. Proposed replacement of wall hung joinery with new design adopting key features of existing
- 2. Proposed removal of bed base. Bed head wall retained
- 3. Proposed removal of mosaic tiles to allow for tanking and retiling (leaks)
- 4. Proposed removal of existing cupboard unit to be repositioned in house

- 1. Proposed removal of plaster wall to extent shown on plan
- 2. Proposed removal of existing lighting
- 3. Proposed removal of existing unit to be replaced with new version on opposite wall
- 4. Proposed removal of fixed bed bases 5. Proposed removal of existing joinery item