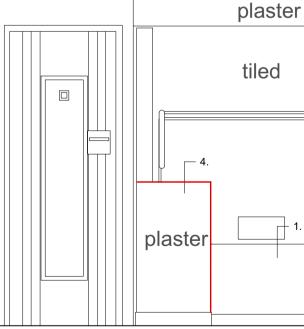

- 1. Proposed bathtub removal and bath face removal
- 2. Proposed sink unit removal and surrounding plinth
- 3. Proposed removal of existing small cabinet / shelving 4. Proposed plaster wall removal
- 5. Proposed removal of fixed bed unit

As Existing Bedroom 3 Elevation 1 1:25@A3

concrete

2

0m

1:25@A3

As Existing Bedroom 3 Elevation 3 1:25@A3

3

1