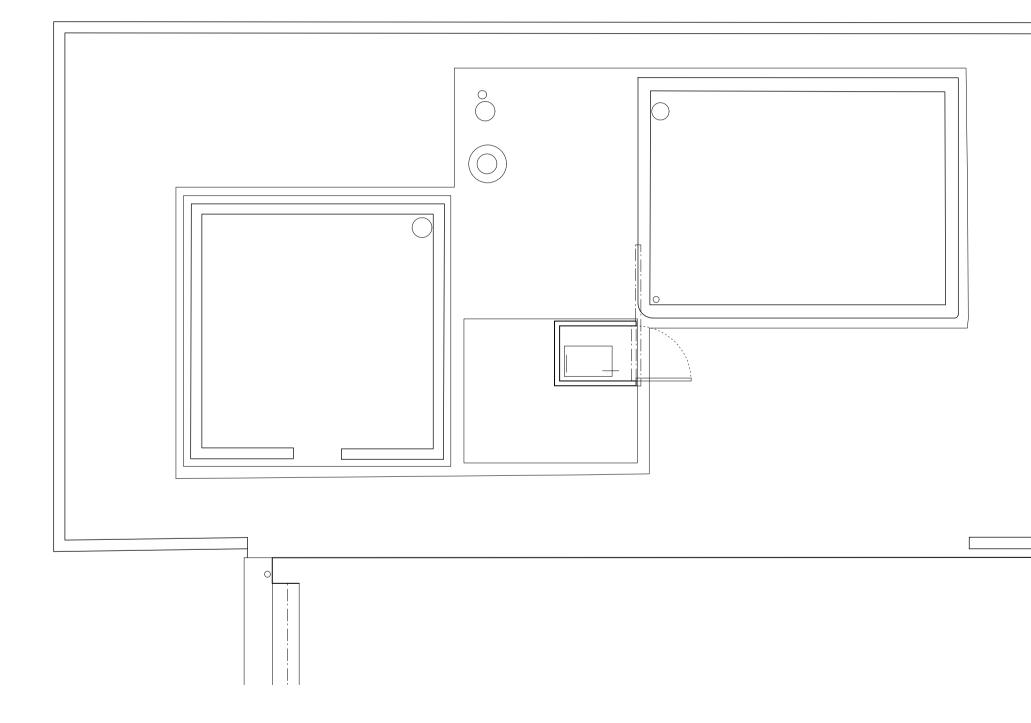

#### Kitchen & Store

- 1. Existing door & wall removed to allow for new WC window
- New opening between kitchen and proposed pantry area
   Removal of existing island units
- 4. Ceiling level extract hood removed 5. Shelving unit removed for modification to suit new layout
- 6. Sink island unit moved to new location6/A New location for item 6 indicated
- 7. Concrete slab to storage area

- Living Room
- 1. Remove existing fixed sofa unit
- Remove and relocate existing double chair
   2/A. Proposed new location for item 2
- 3. Removal of bifold doors for replacement with new units

As Existing / Demo Lower Ground Floor Plan 1:50@A3