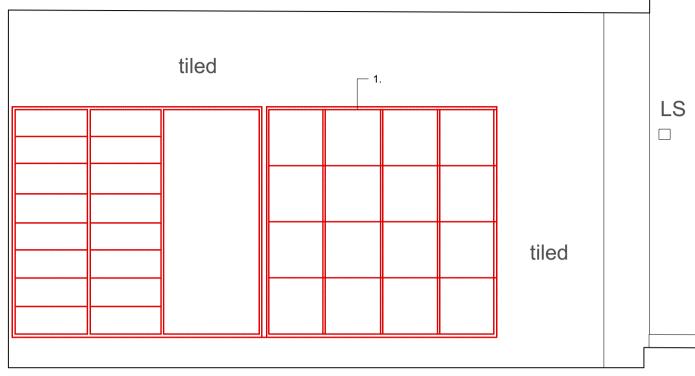

1

- 1. Proposed replacement of existing wall hung joinery replaced with new reconfigured matching design
- 2. Proposed extract ductwork removal
- 3. Proposed new opening in kitchen rear wall as shown on plans
- 4. Proposed repositioning of kitchen island

As Existing Kitchen Elevation 1 1:25@A3

3 As Existing Kitchen Elevation 3 1:25@A3

2 )-

THE COPYRIGHT DESIGN AND PATENTS ACT THIS DRAWING IS THE COPYRIGHT OF OUPOST AND MUST NOT BE COPIED OR REPRODUCED, IN WHOLE OR PART, BY ANY METHOD WHATSOEVER, WITHOUT THE PRIOR WRITTEN APPROVAL OF OUTPOST