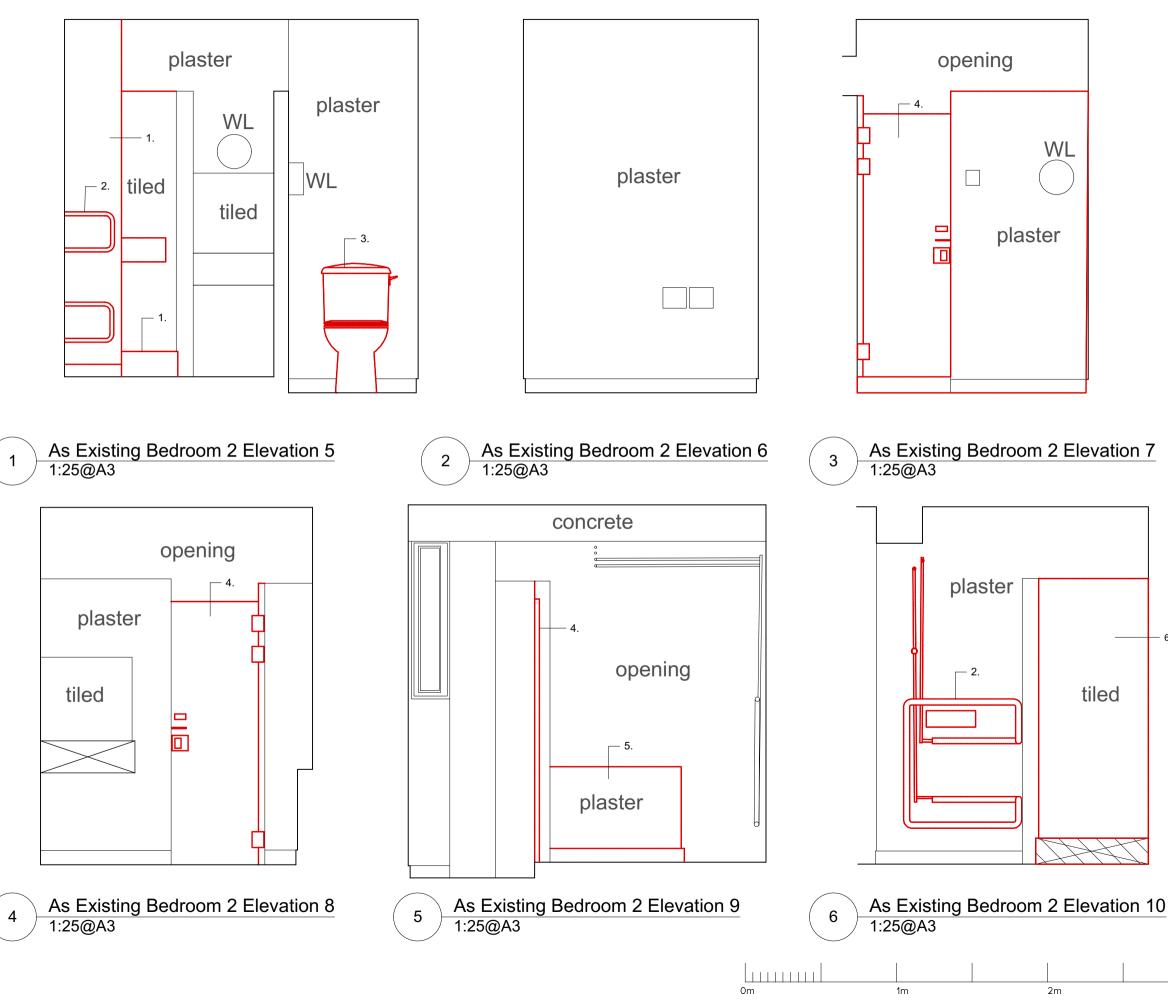

1. Proposed removal of shower tray and associated nib wall

2. Proposed adaption and reuse of existing radiator

3. Proposed removal of WC and adaption of drainage to new location

4. Proposed removal of timber door to allow new shower door

5. Proposed plaster wall removal

6. Proposed mosaic tiles to new shower location removed to allow for new tanking membrane

THE COPYRIGHT DESIGN AND PATENTS ACT THIS DRAWING IS THE COPYRIGHT OF OUPOST AND MUST NOT BE COPIED OR REPRODUCED, IN WHOLE OR PART, BY ANY METHOD WHATSOEVER, WITHOUT THE PRIOR WRITTEN APPROVAL OF OUTPOST

## 78 SOUTH HILL PARK LONDON NW3 2SN

Drawing Title:

As Existing Bedroom 2 Room Elevations

Scale: 1:25@A3

Date: 16.05.19

Revision:

А

(EX)\_F02\_201