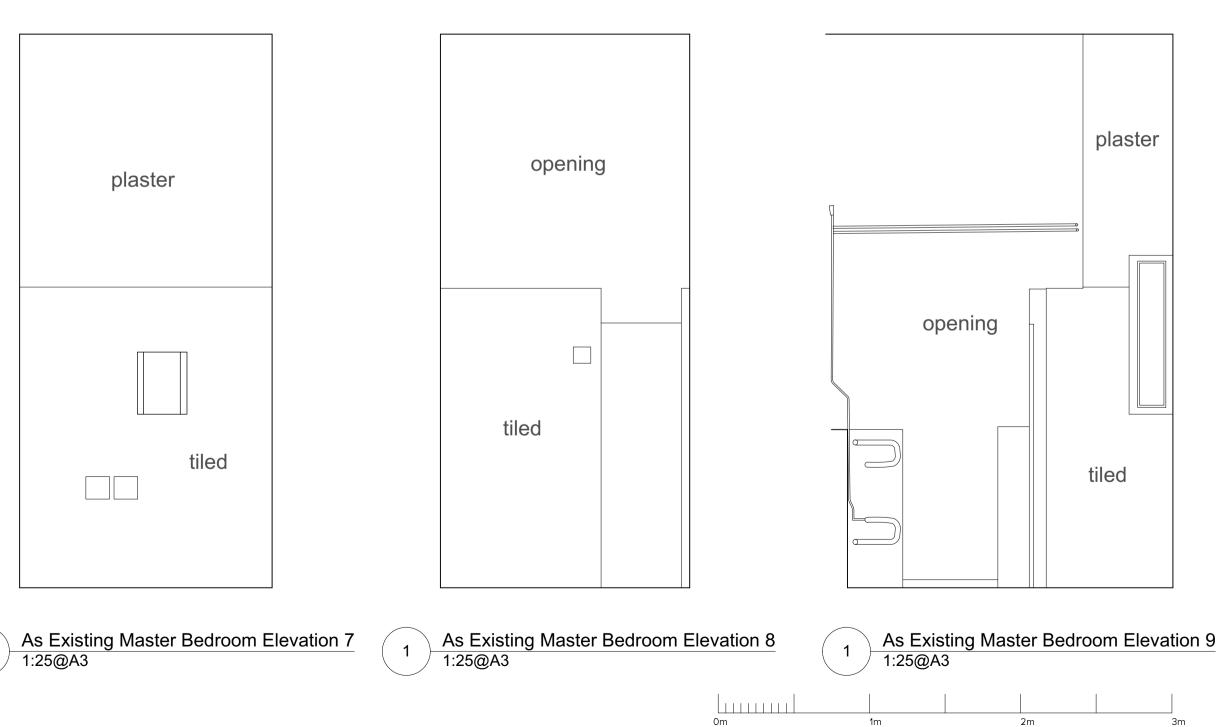

## 78 SOUTH HILL PARK LONDON NW3 2SN

Drawing Title:

As Existing Master Bedroom Room Elevation

Scale: 1:25@A3

Date: 16.05.19

Revision:

Drawing No.:

(EX)\_F01\_200

- 1. Proposed replacement of wall hung joinery with new design adopting key features of existing
- 2. Proposed removal of bed base. Bed head wall retained
- 3. Proposed removal of mosaic tiles to allow for tanking and retiling (leaks)
- 4. Proposed removal of existing cupboard unit to be repositioned in house

## 78 SOUTH HILL PARK LONDON NW3 2SN

Drawing Title:

As Existing Master Bedroom Room Elevation

Scale: 1:25@A3

Date: 16.05.19

Revision:

А

(EX)\_F01\_201

## 78 SOUTH HILL PARK LONDON NW3 2SN

Drawing Title:

As Existing Master Bedroom Room Elevation

Scale: 1:25@A3

Date: 16.05.19

Revision:

(EX)\_F01\_203

1