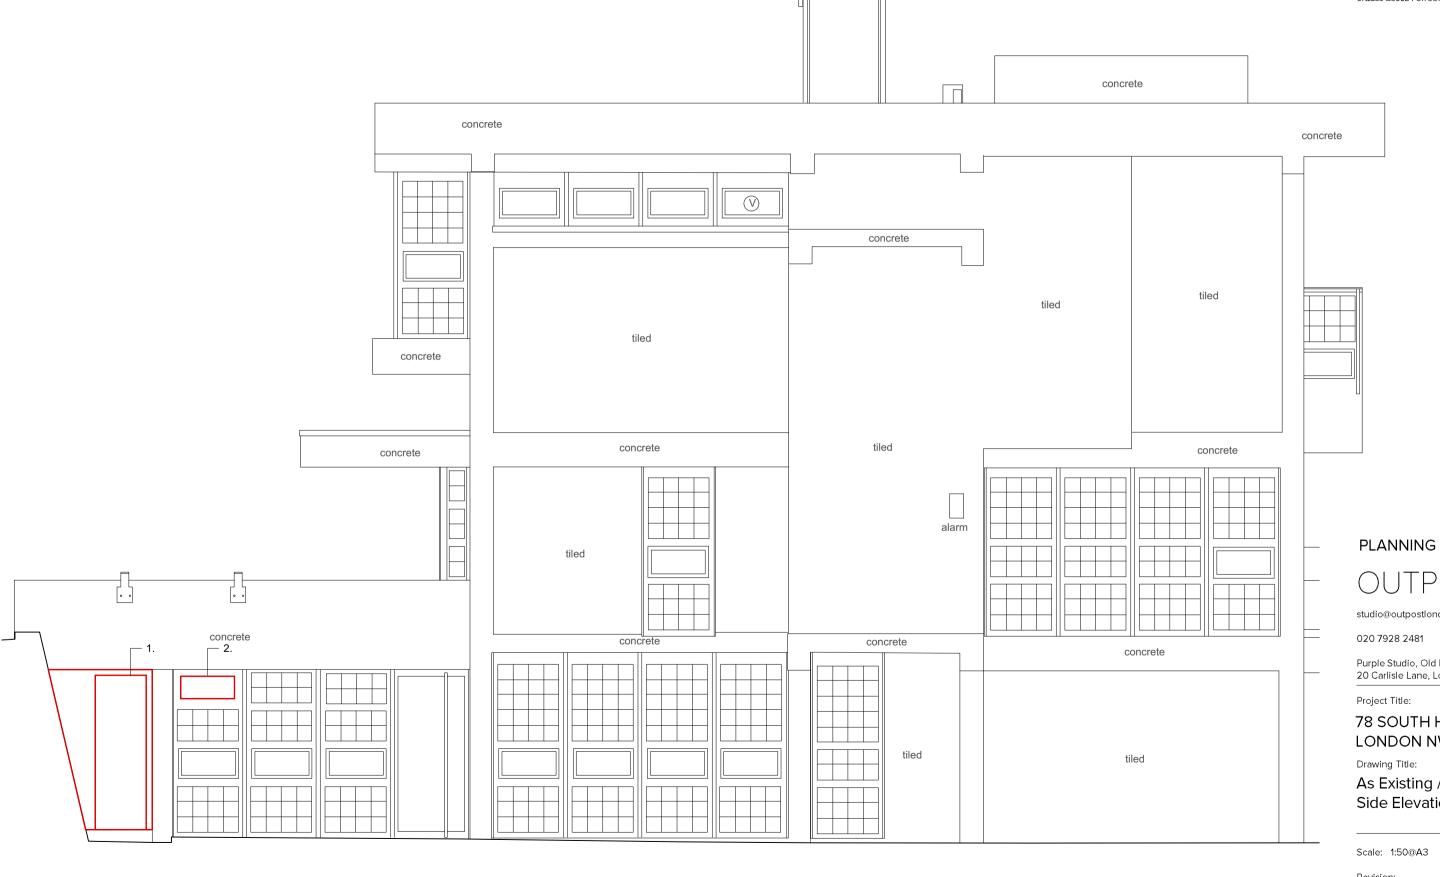

1.Existing exterior door and wall removed to allow for new WC window

2.Possible modification to extract vent TBC

1

THE COPYRIGHT DESIGN AND PATENTS ACT THIS DRAWING IS THE COPYRIGHT OF OUPOST AND MUST NOT BE COPIED OR REPRODUCED, IN WHOLE OR PART, BY ANY METHOD WHATSOEVER, WITHOUT THE PRIOR WRITTEN APPROVAL OF OUTPOST

## 78 SOUTH HILL PARK LONDON NW3 2SN

Drawing Title:

As Existing / Demo Side Elevation

Scale: 1:50@A3

Date: 16.05.19 Drawing No.:

Revision:

As Existing Rear Elevation

concrete