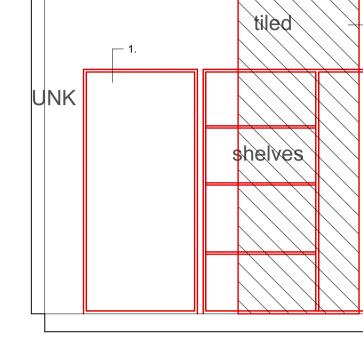

1

- 1. Proposed replacement of existing wall hung joinery replaced with new reconfigured matching design
- 2. Proposed extract ductwork removal
- 3. Proposed new opening in kitchen rear wall as shown on plans
- 4. Proposed repositioning of kitchen island

As Existing Kitchen Elevation 1 1:25@A3

3 As Existing Kitchen Elevation 3 1:25@A3

2 )-

THE COPYRIGHT DESIGN AND PATENTS ACT THIS DRAWING IS THE COPYRIGHT OF OUPOST AND MUST NOT BE COPIED OR REPRODUCED, IN WHOLE OR PART, BY ANY METHOD WHATSOEVER, WITHOUT THE PRIOR WRITTEN APPROVAL OF OUTPOST

## 78 SOUTH HILL PARK LONDON NW3 2SN

Drawing Title:

As Existing Kitchen Room Elevations

Scale: 1:25@A3

Date: 16.05.19

Revision:

Drawing No.:

(EX)\_LG02\_200