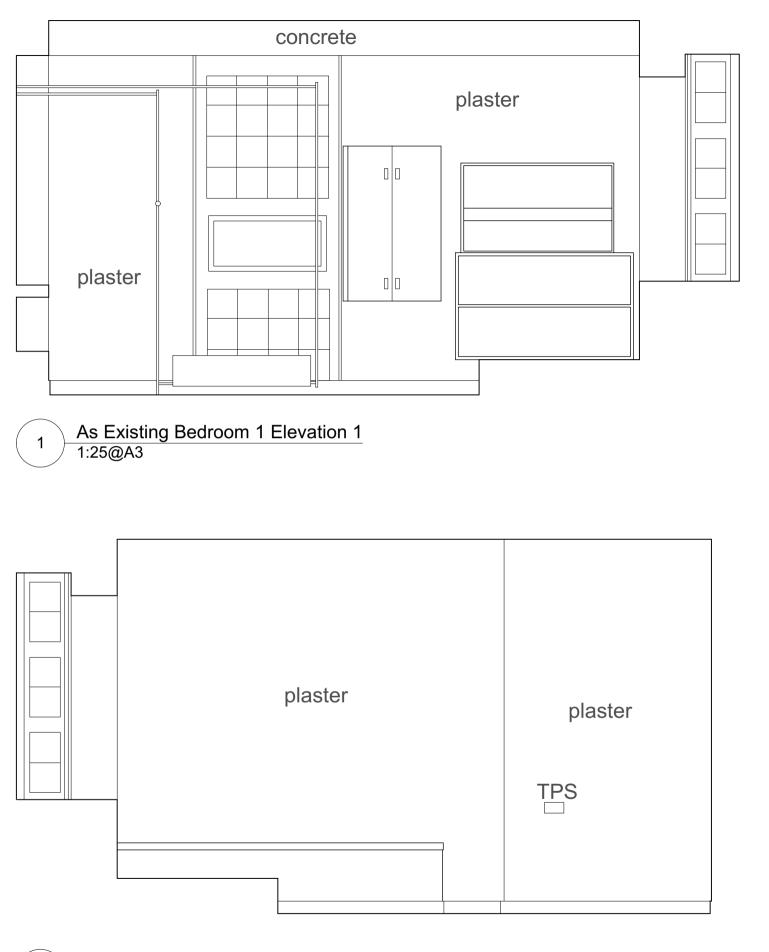

As Existing Bedroom 1 Elevation 2 2 1:25@A3

0m

As Existing Bedroom 1 Elevation 3 1:25@A3

3

THE COPYRIGHT DESIGN AND PATENTS ACT THIS DRAWING IS THE COPYRIGHT OF OUPOST AND MUST NOT BE COPIED OR REPRODUCED, IN WHOLE OR PART, BY ANY METHOD WHATSOEVER, WITHOUT THE PRIOR WRITTEN APPROVAL OF OUTPOST

## 78 SOUTH HILL PARK LONDON NW3 2SN

Drawing Title:

As Existing Bedroom 1 Room Elevations

Scale: 1:25@A3

Date: 16.05.19

Revision:

Drawing No.:

(EX)\_G01\_200