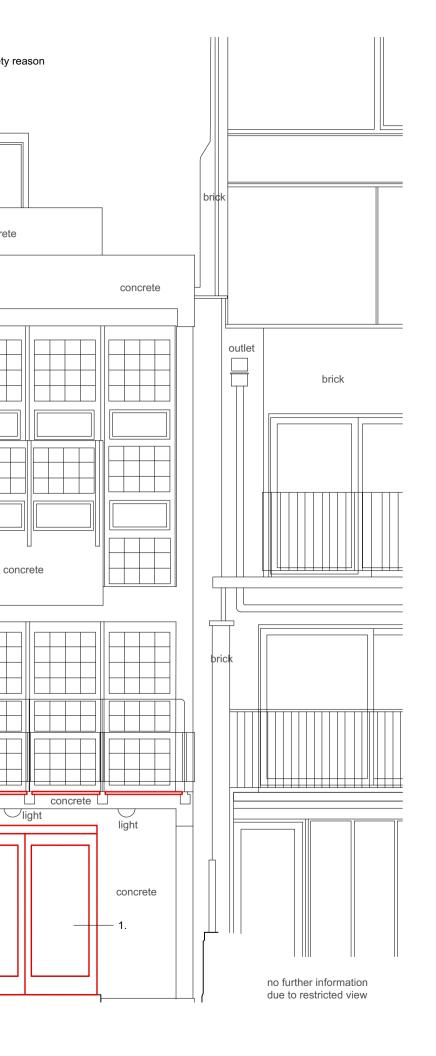

1.Existing exterior door and wall removed to allow for new WC window

2.Possible modification to extract vent TBC

1

THE COPYRIGHT DESIGN AND PATENTS ACT THIS DRAWING IS THE COPYRIGHT OF OUPOST AND MUST NOT BE COPIED OR REPRODUCED, IN WHOLE OR PART, BY ANY METHOD WHATSOEVER, WITHOUT THE PRIOR WRITTEN APPROVAL OF OUTPOST

## 78 SOUTH HILL PARK LONDON NW3 2SN

Drawing Title:

As Existing / Demo Side Elevation

Scale: 1:50@A3

Date: 16.05.19 Drawing No.:

Revision:

As Existing Rear Elevation

concrete

TT

light

concrete V

tiled

concrete

1

7'4

╤╵╤╧

concrete

THE COPYRIGHT DESIGN AND PATENTS ACT THIS DRAWING IS THE COPYRIGHT OF OUPOST AND MUST NOT BE COPIED OR REPRODUCED, IN WHOLE OR PART, BY ANY METHOD WHATSOEVER, WITHOUT THE PRIOR WRITTEN APPROVAL OF OUTPOST