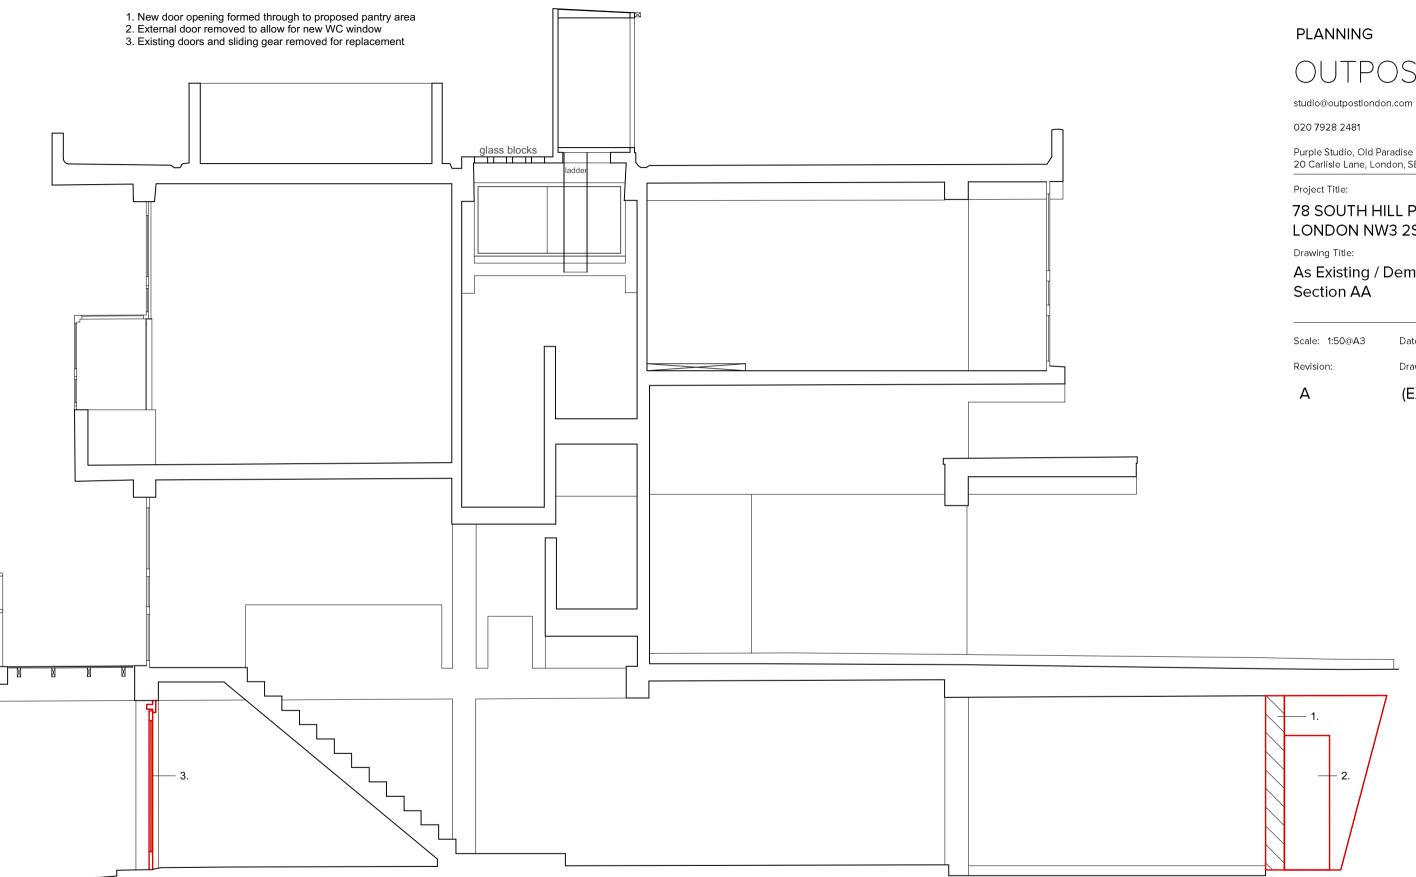

# As Existing / Demo

Date: 16.05.19

Drawing No.:

(EX)\_300

1. New bathroom door formed through wall in location of door shown on original plans

Key:

0m

THE COPYRIGHT DESIGN AND PATENTS ACT THIS DRAWING IS THE COPYRIGHT OF OUPOST AND MUST NOT BE COPIED OR REPRODUCED, IN WHOLE OR PART, BY ANY METHOD WHATSOEVER, WITHOUT THE PRIOR WRITTEN APPROVAL OF OUTPOST