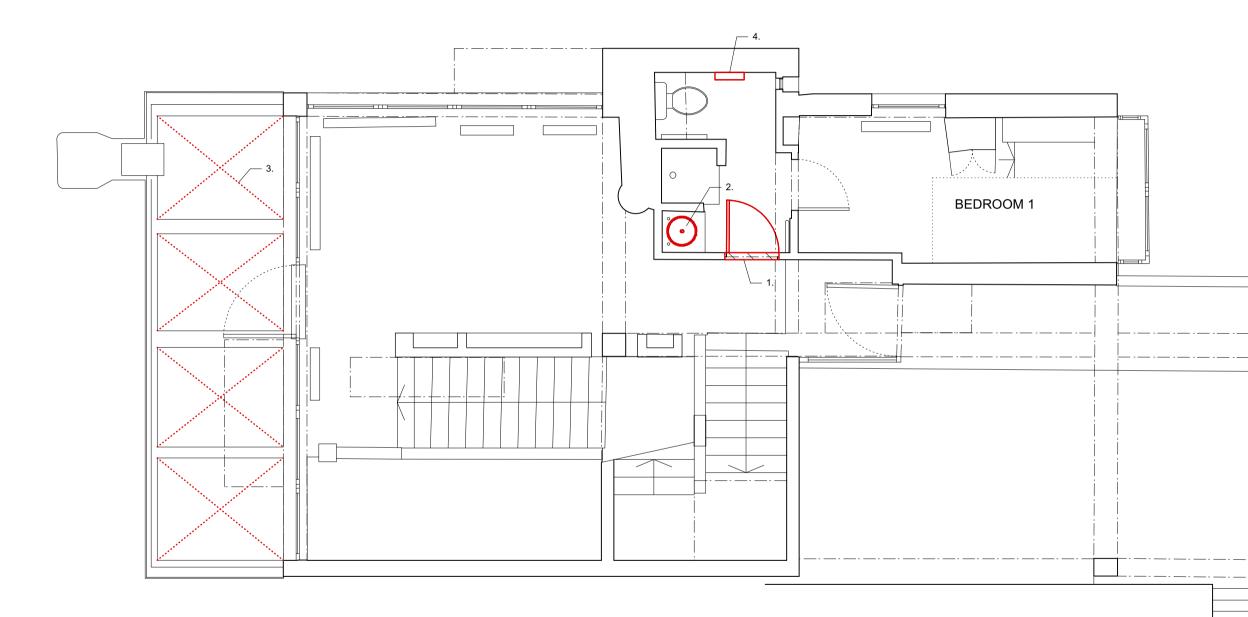

### Master Bedroom

- 1. Remove and replace bed base walls to allow for storage below mattress
- 2. Remove and replace existing shelving unit with larger design based on original
- 3. Remove and replace existing hanging cupboard with new larger design based on original
- 4. Remove existing shower tray (cracked)
- 5. Strip back tiles to allow for new tanking (leaks)

### Bedroom 2

- 1. Note existing door to be handed on proposed
- 2. Remove both fixed beds
- 3. Remove low level wall to back of bed / bathroom to allow to form new entrance point
- 4. Create new door opening from hall to allow bedroom 3 has access to a WC
- 5. Remove shower tray and nib wall
- 6. Remove existing door to allow to replace with glass shower door
- 7. Remove existing wall hung shelves to be replaced with new