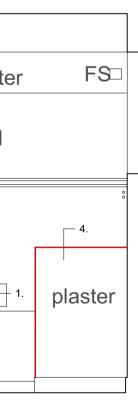

- 1. Proposed bathtub removal and bath face removal
- 2. Proposed sink unit removal and surrounding plinth
- 3. Proposed removal of existing small cabinet / shelving 4. Proposed plaster wall removal
- 5. Proposed removal of fixed bed unit

As Existing Bedroom 3 Elevation 1 1:25@A3

concrete

2

0m

1:25@A3

As Existing Bedroom 3 Elevation 3 1:25@A3

3

1