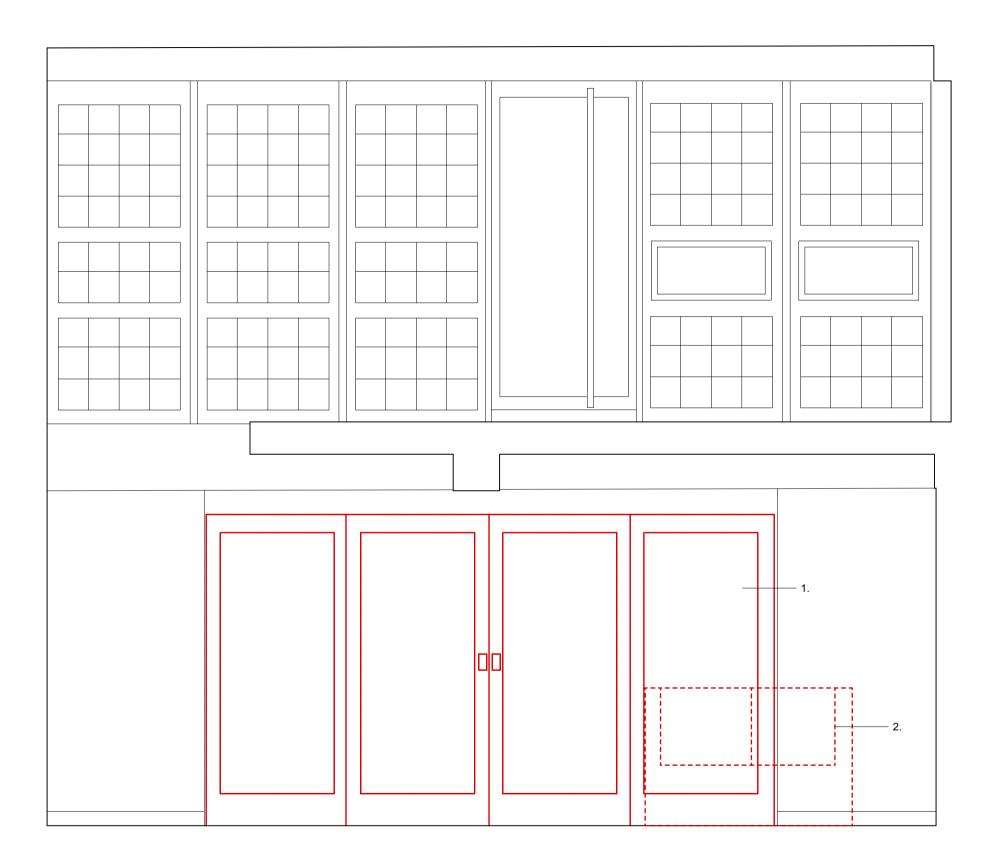

## 78 SOUTH HILL PARK LONDON NW3 2SN

Drawing Title:

As Existing / Demo Rear Elevation

Scale: 1:50@A3

Date: 16.05.19 Drawing No.:

Revision:

А

1. Existing bifold doors and running gear removed to allow for new doors

2. Removal of fixed L shape sofa

As Existing Living Area Elevation 1 1 1:25@A3

THE COPYRIGHT DESIGN AND PATENTS ACT THIS DRAWING IS THE COPYRIGHT OF OUPOST AND MUST NOT BE COPIED OR REPRODUCED, IN WHOLE OR PART, BY ANY METHOD WHATSOEVER, WITHOUT THE PRIOR WRITTEN APPROVAL OF OUTPOST