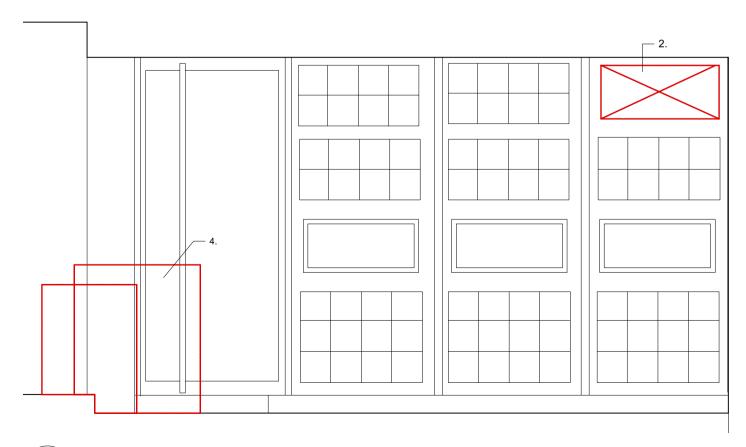

- 1. Proposed removal of masonary wall
- 2. Proposed removal of timber door and frame
- 3. Proposed adjustment of services pipes to allow for taller door

As Existing Bedroom 1 Elevation 6 1:25@A3

0m

2m

1m