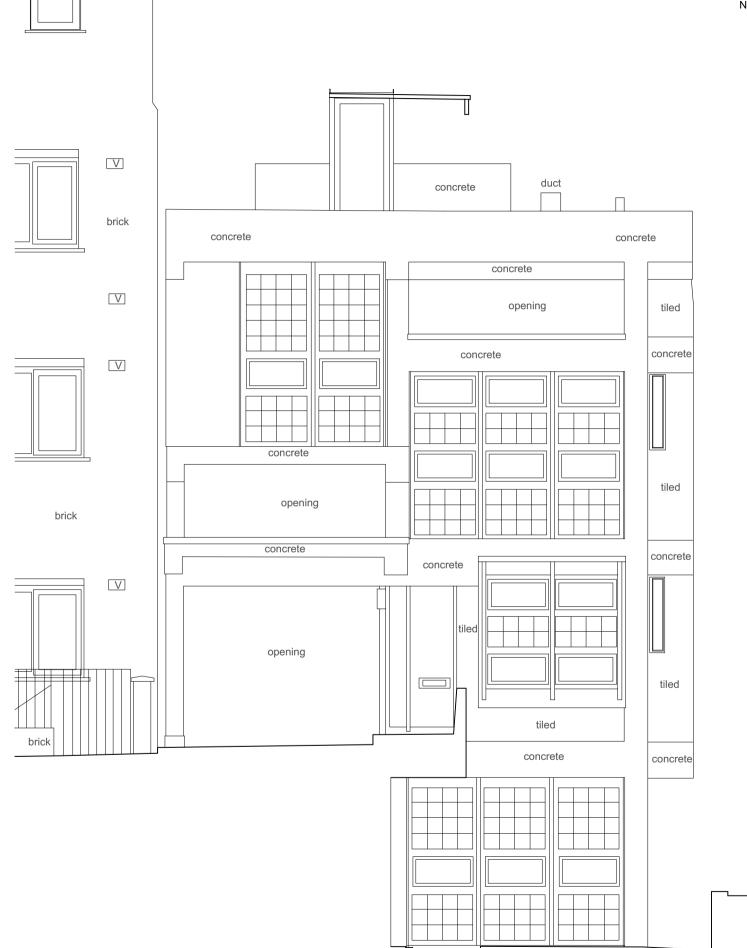

## 78 SOUTH HILL PARK LONDON NW3 2SN

Drawing Title:

As Existing Front Elevation

Scale: 1:50@A3

Date: 16.05.19 Drawing No.:

Revision:

А

(EX)\_200

1.Existing exterior door and wall removed to allow for new WC window

2.Possible modification to extract vent TBC

1

THE COPYRIGHT DESIGN AND PATENTS ACT THIS DRAWING IS THE COPYRIGHT OF OUPOST AND MUST NOT BE COPIED OR REPRODUCED, IN WHOLE OR PART, BY ANY METHOD WHATSOEVER, WITHOUT THE PRIOR WRITTEN APPROVAL OF OUTPOST