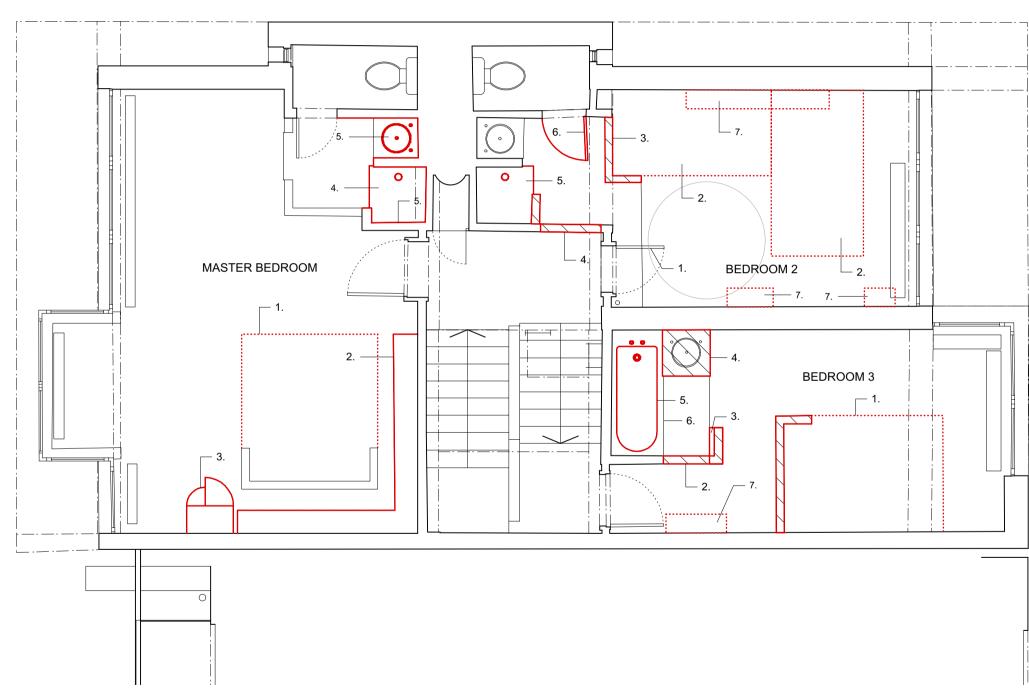

### Master Bedroom

- 1. Remove and replace bed base walls to allow for storage below mattress
- 2. Remove and replace existing shelving unit with larger design based on original
- 3. Remove and replace existing hanging cupboard with new larger design based on original
- 4. Remove existing shower tray (cracked)
- 5. Strip back tiles to allow for new tanking (leaks)

### Bedroom 2

- 1. Note existing door to be handed on proposed
- 2. Remove both fixed beds
- 3. Remove low level wall to back of bed / bathroom to allow to form new entrance point
- 4. Create new door opening from hall to allow bedroom 3 has access to a WC
- 5. Remove shower tray and nib wall
- 6. Remove existing door to allow to replace with glass shower door
- 7. Remove existing wall hung shelves to be replaced with new

#### Bedroom 3

- 1. Remove bed base and headboard wall
- 2. Remove bathroom low level wall to allow access to bathroom from side

0m

- 3. Remove small area of raised floor area to align with main
- 4. Remove bathroom sink and surround
- 5. Bathtub removed and replaced
- 6. Bathtub tiled panel below bath removed for rebuild