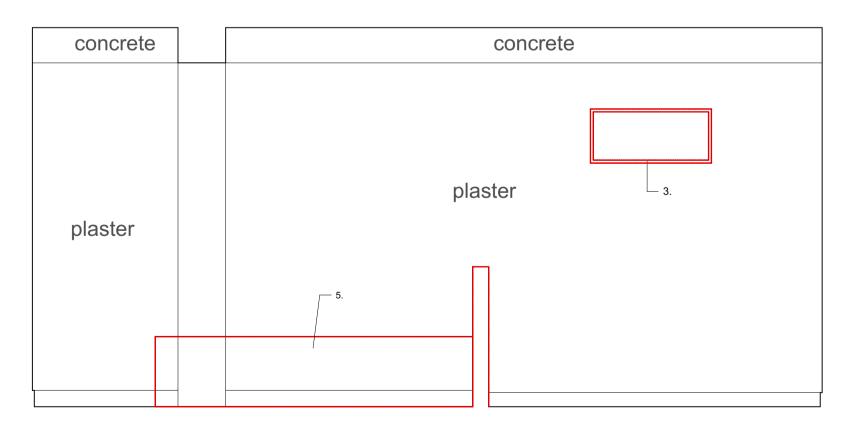

1

- 1. Proposed replacement of existing wall hung joinery replaced with new reconfigured matching design
- 2. Proposed extract ductwork removal
- 3. Proposed new opening in kitchen rear wall as shown on plans
- 4. Proposed repositioning of kitchen island

## 78 SOUTH HILL PARK LONDON NW3 2SN

Drawing Title:

As Existing Kitchen Room Elevations

Scale: 1:25@A3

Date: 16.05.19

Revision:

Drawing No.:

(EX)\_LG02\_200