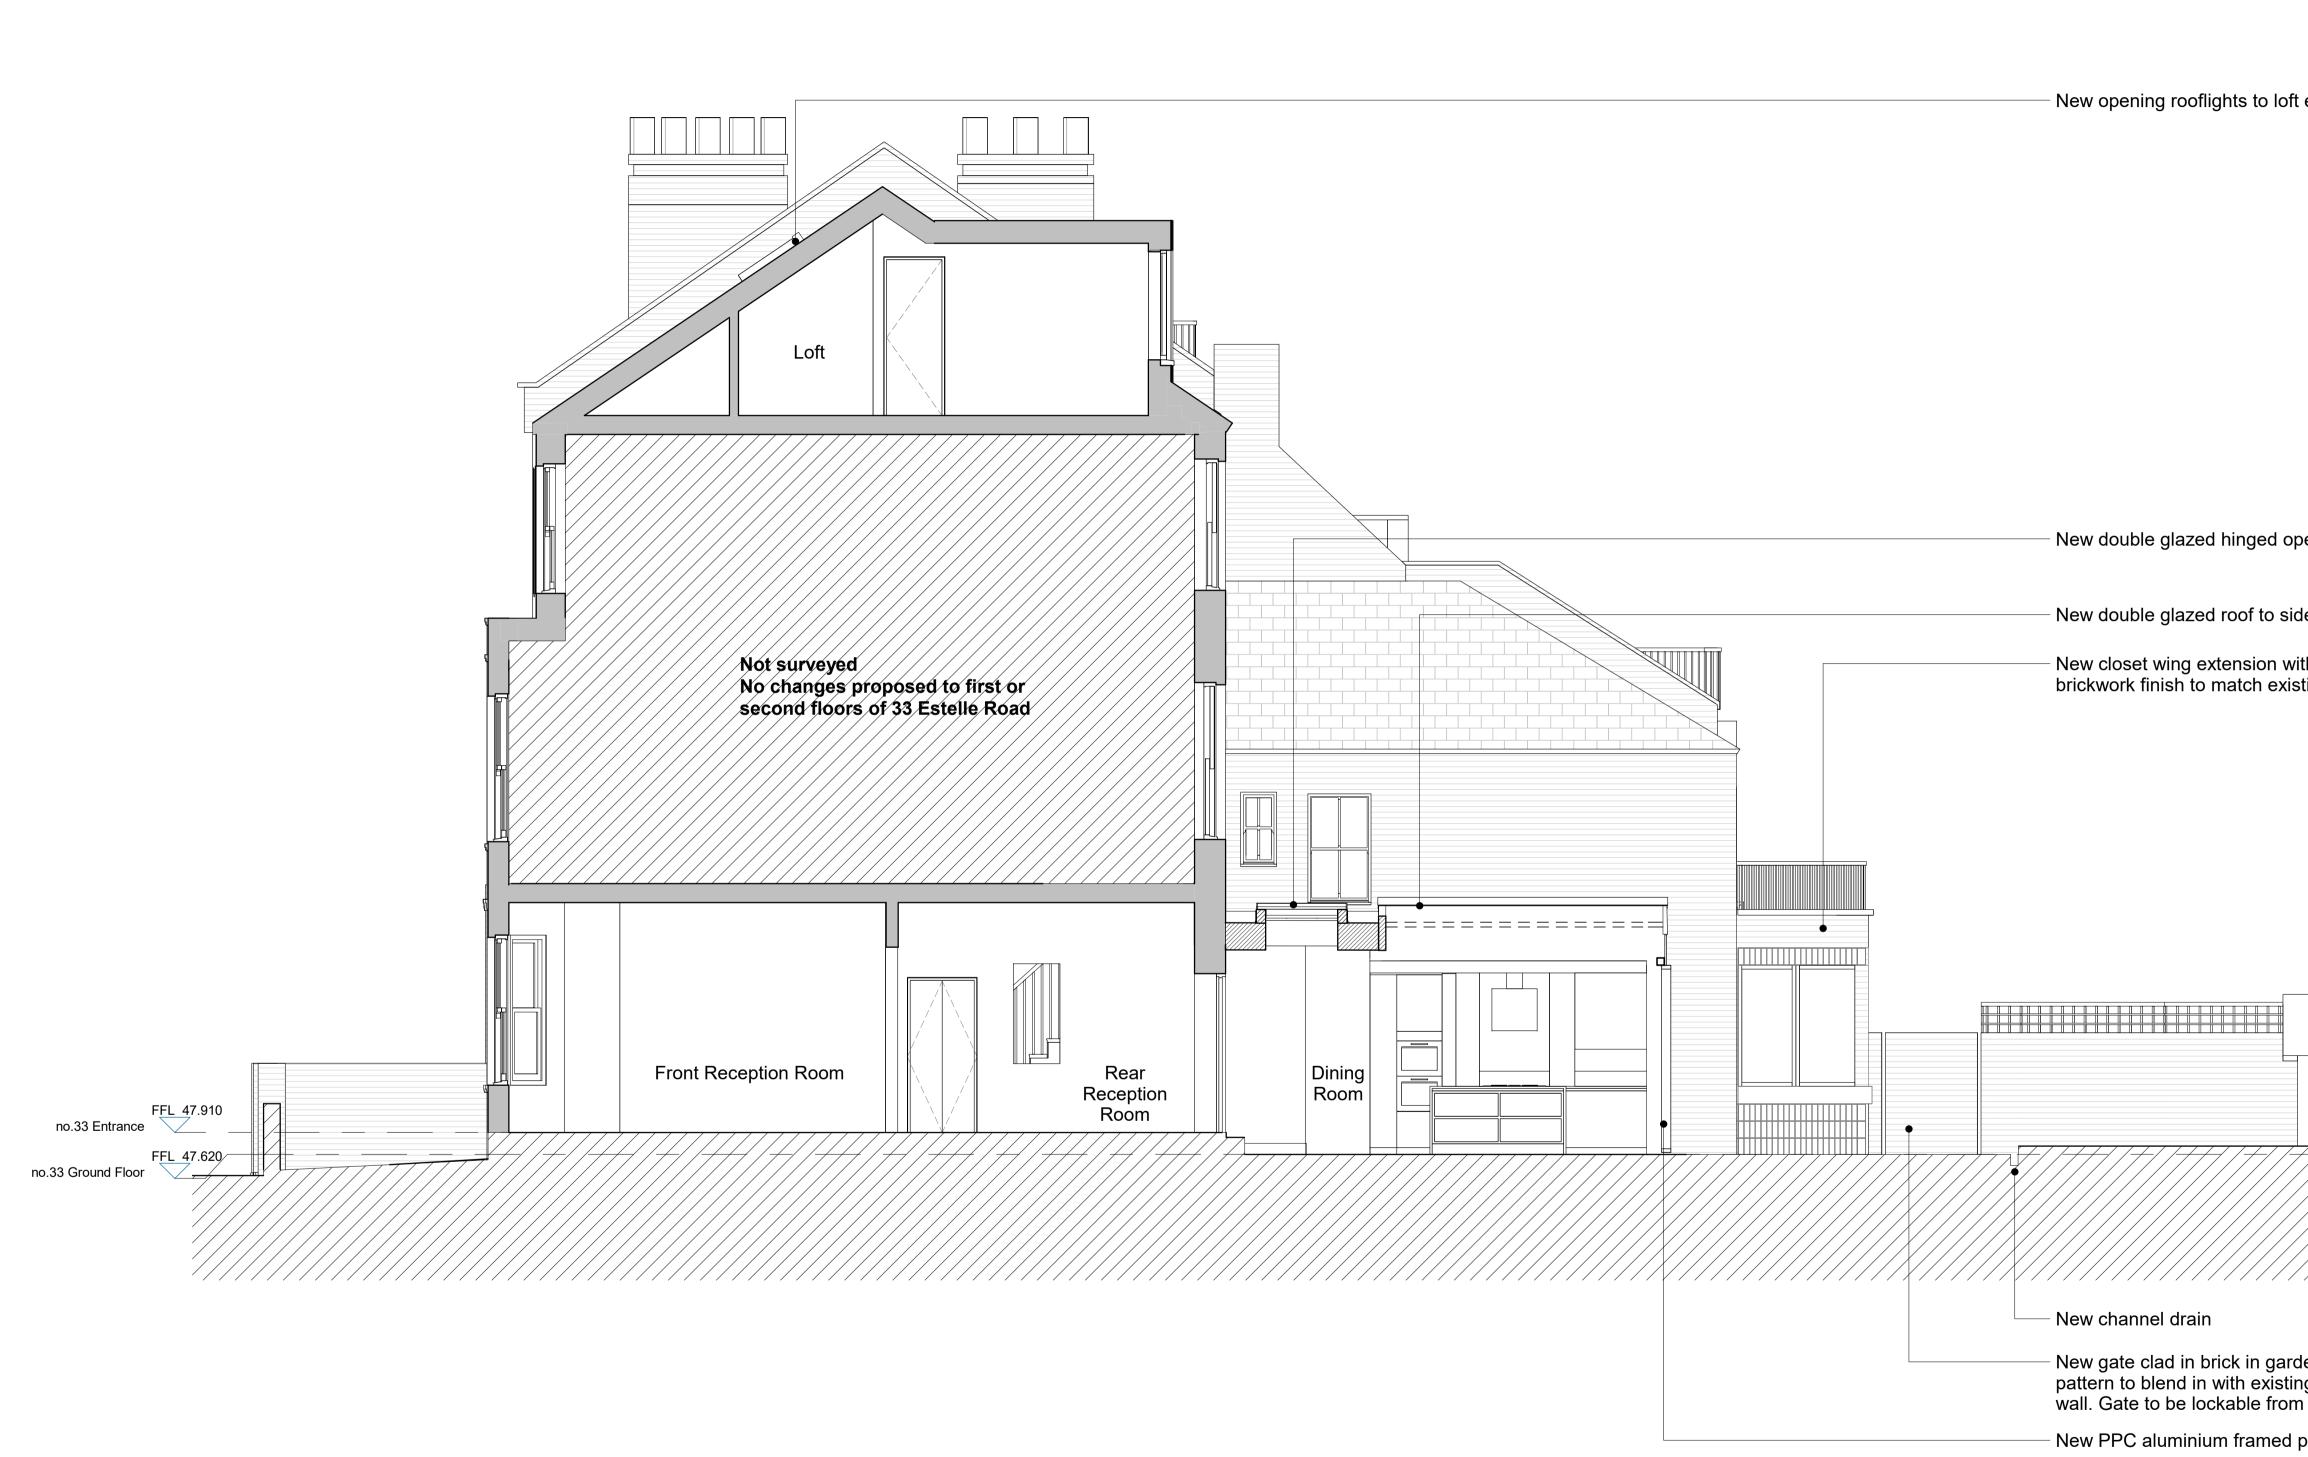

|                            | PLANNING                         |                    |                                             |                                               |
|----------------------------|----------------------------------|--------------------|---------------------------------------------|-----------------------------------------------|
|                            | The contractor m be worked from. | ust check dimensi  | ons on site. Only fig                       | gured dimensions to                           |
|                            |                                  | s must be reported | to the architect be                         | fore proceeding.                              |
|                            | NOTES:                           | т                  | his drawing is © copyright F                | Platform 5 Architects Ilp                     |
|                            |                                  |                    |                                             |                                               |
|                            |                                  |                    |                                             |                                               |
|                            |                                  |                    |                                             |                                               |
|                            |                                  |                    |                                             |                                               |
|                            |                                  |                    |                                             |                                               |
| ft extension               |                                  |                    |                                             |                                               |
|                            |                                  |                    |                                             |                                               |
|                            |                                  |                    |                                             |                                               |
|                            |                                  |                    |                                             |                                               |
|                            |                                  |                    |                                             |                                               |
|                            |                                  |                    |                                             |                                               |
|                            |                                  |                    |                                             |                                               |
|                            |                                  |                    |                                             |                                               |
|                            |                                  |                    |                                             |                                               |
|                            |                                  |                    |                                             |                                               |
| pening rooflight           |                                  |                    |                                             |                                               |
| p =g . e =g                |                                  |                    |                                             |                                               |
| de extension               |                                  |                    |                                             |                                               |
| <i>v</i> ith London stock  |                                  |                    |                                             |                                               |
| sting brickwork.           |                                  |                    |                                             |                                               |
|                            |                                  |                    |                                             |                                               |
|                            |                                  |                    |                                             |                                               |
|                            |                                  |                    |                                             |                                               |
|                            |                                  |                    |                                             |                                               |
|                            |                                  |                    |                                             |                                               |
|                            |                                  |                    |                                             |                                               |
|                            |                                  |                    |                                             |                                               |
|                            |                                  |                    |                                             |                                               |
| Shed                       |                                  |                    |                                             |                                               |
|                            |                                  |                    |                                             |                                               |
|                            |                                  |                    |                                             |                                               |
|                            |                                  |                    |                                             |                                               |
|                            |                                  |                    |                                             |                                               |
|                            |                                  |                    |                                             |                                               |
| den wall                   |                                  |                    |                                             |                                               |
| ing garden<br>m both sides | P1 10.07.20 Is                   | sued for Planning  |                                             | PM                                            |
| pivot door                 |                                  | escription         |                                             | Checked                                       |
|                            | 0 0.5 1                          | 1.5 2 2.5          |                                             | 5<br> <br>m                                   |
|                            |                                  |                    |                                             |                                               |
|                            | <b>Platform</b> architects       |                    | Unit 102 t<br>94 Hanbury Street<br>London e | 020 7377 8885<br>info@platform5architects.com |
|                            | PROJECT TITLE:                   |                    | E15JL w                                     |                                               |
|                            | 33 Estelle R                     |                    |                                             |                                               |
|                            | Proposed Se                      | CUON BB            |                                             | CALE@A1: SCALE@A3:                            |
|                            | May 2020                         | DRAWING NO.: 506   | 1                                           | 1:100<br>REVISION:<br><b>P1</b>               |
|                            | IJ=IV4                           | JUU                |                                             | <b>r</b> = 1                                  |