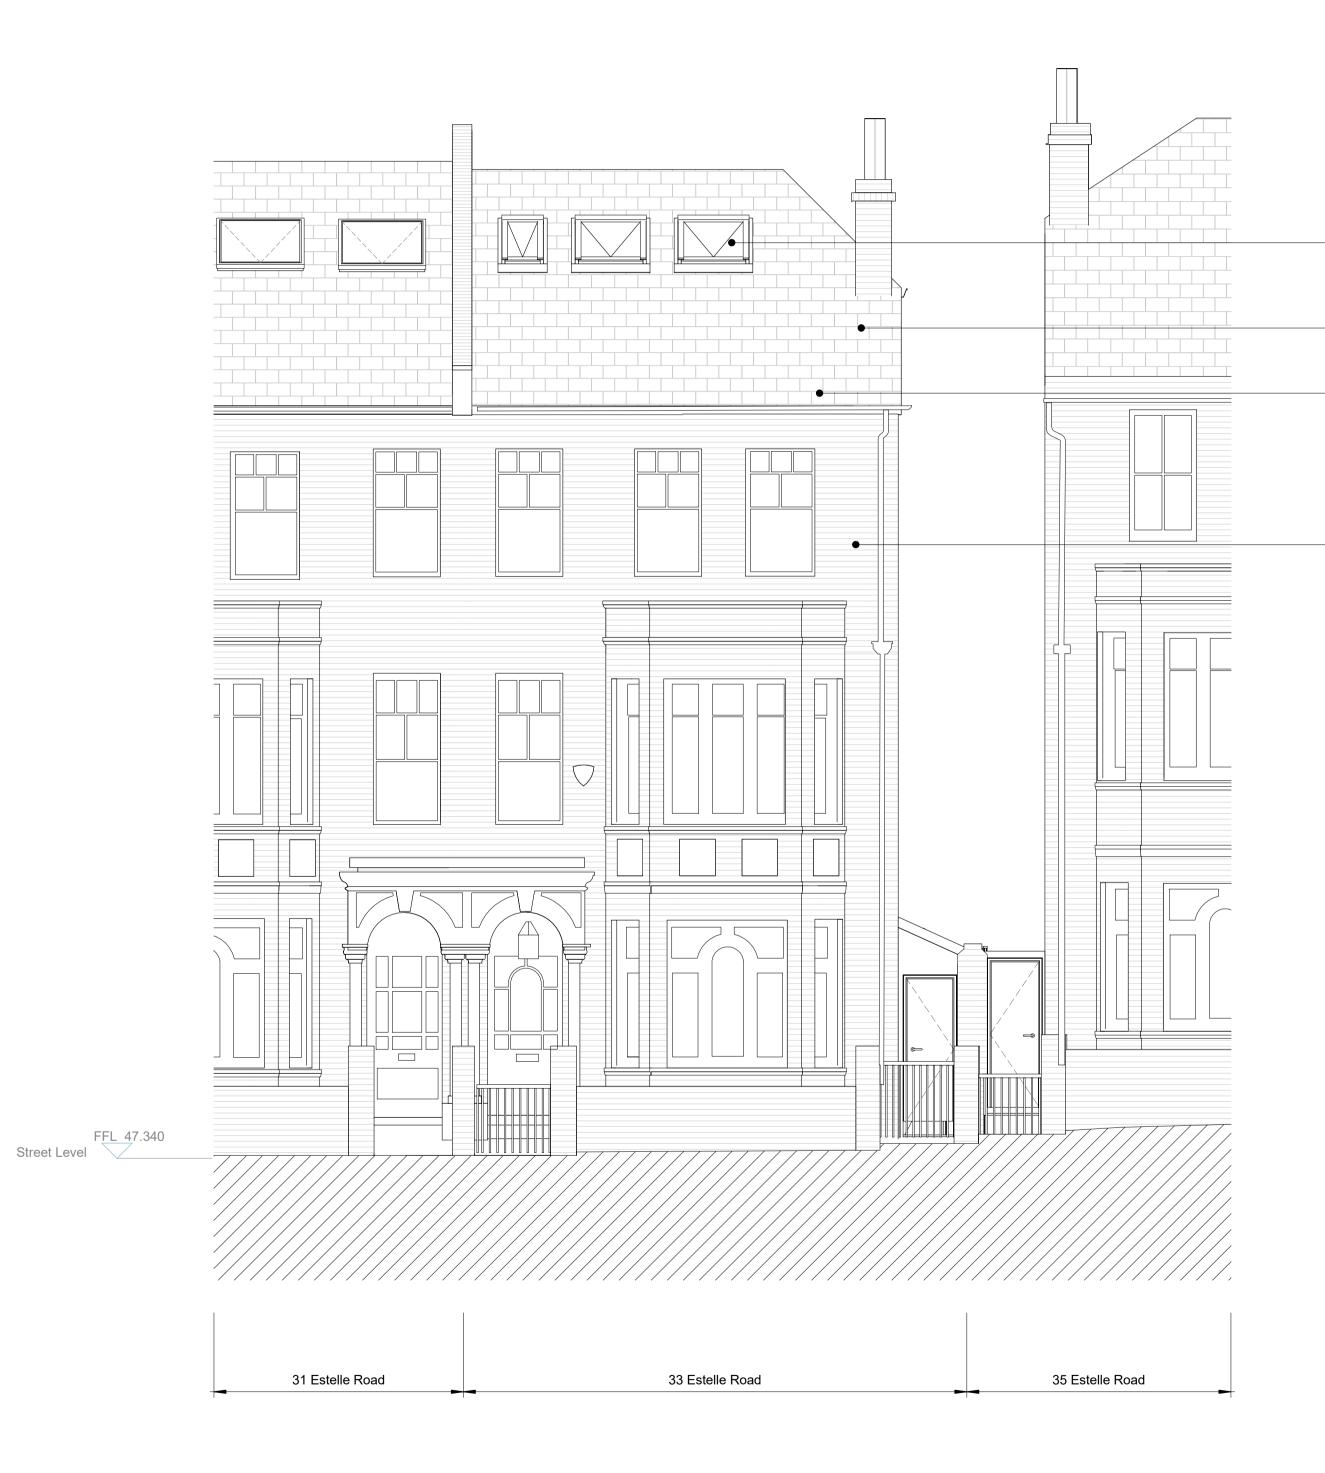

New double glazed opening rooflights to loft extension

New hipped roof to accommodate rear dormer extension

Existing roof tiles

Existing London stock brickwork

**PLANNING** The contractor must check dimensions on site. Only figured dimensions to be worked from. Any discrepancies must be reported to the architect before proceeding. This drawing is © copyright Platform 5 Architects llp NOTES: P2 | 10.07.20 | Issued for Planning PM P1 13.03.20 Issued for Information PM Rev. Date Description Checked 0 0.5 1 1.5 2 2.5 SCALE 1:50 @ A1 Platform 5 Unit 102 94 Hanbury Street London E1 5JL e info@platform5architects.com w www.platform5architects.com architects 33 Estelle Road Proposed Front Elevation SCALE @ A1: 1:50 March 2020 1:100 REVISION: 405 19-104