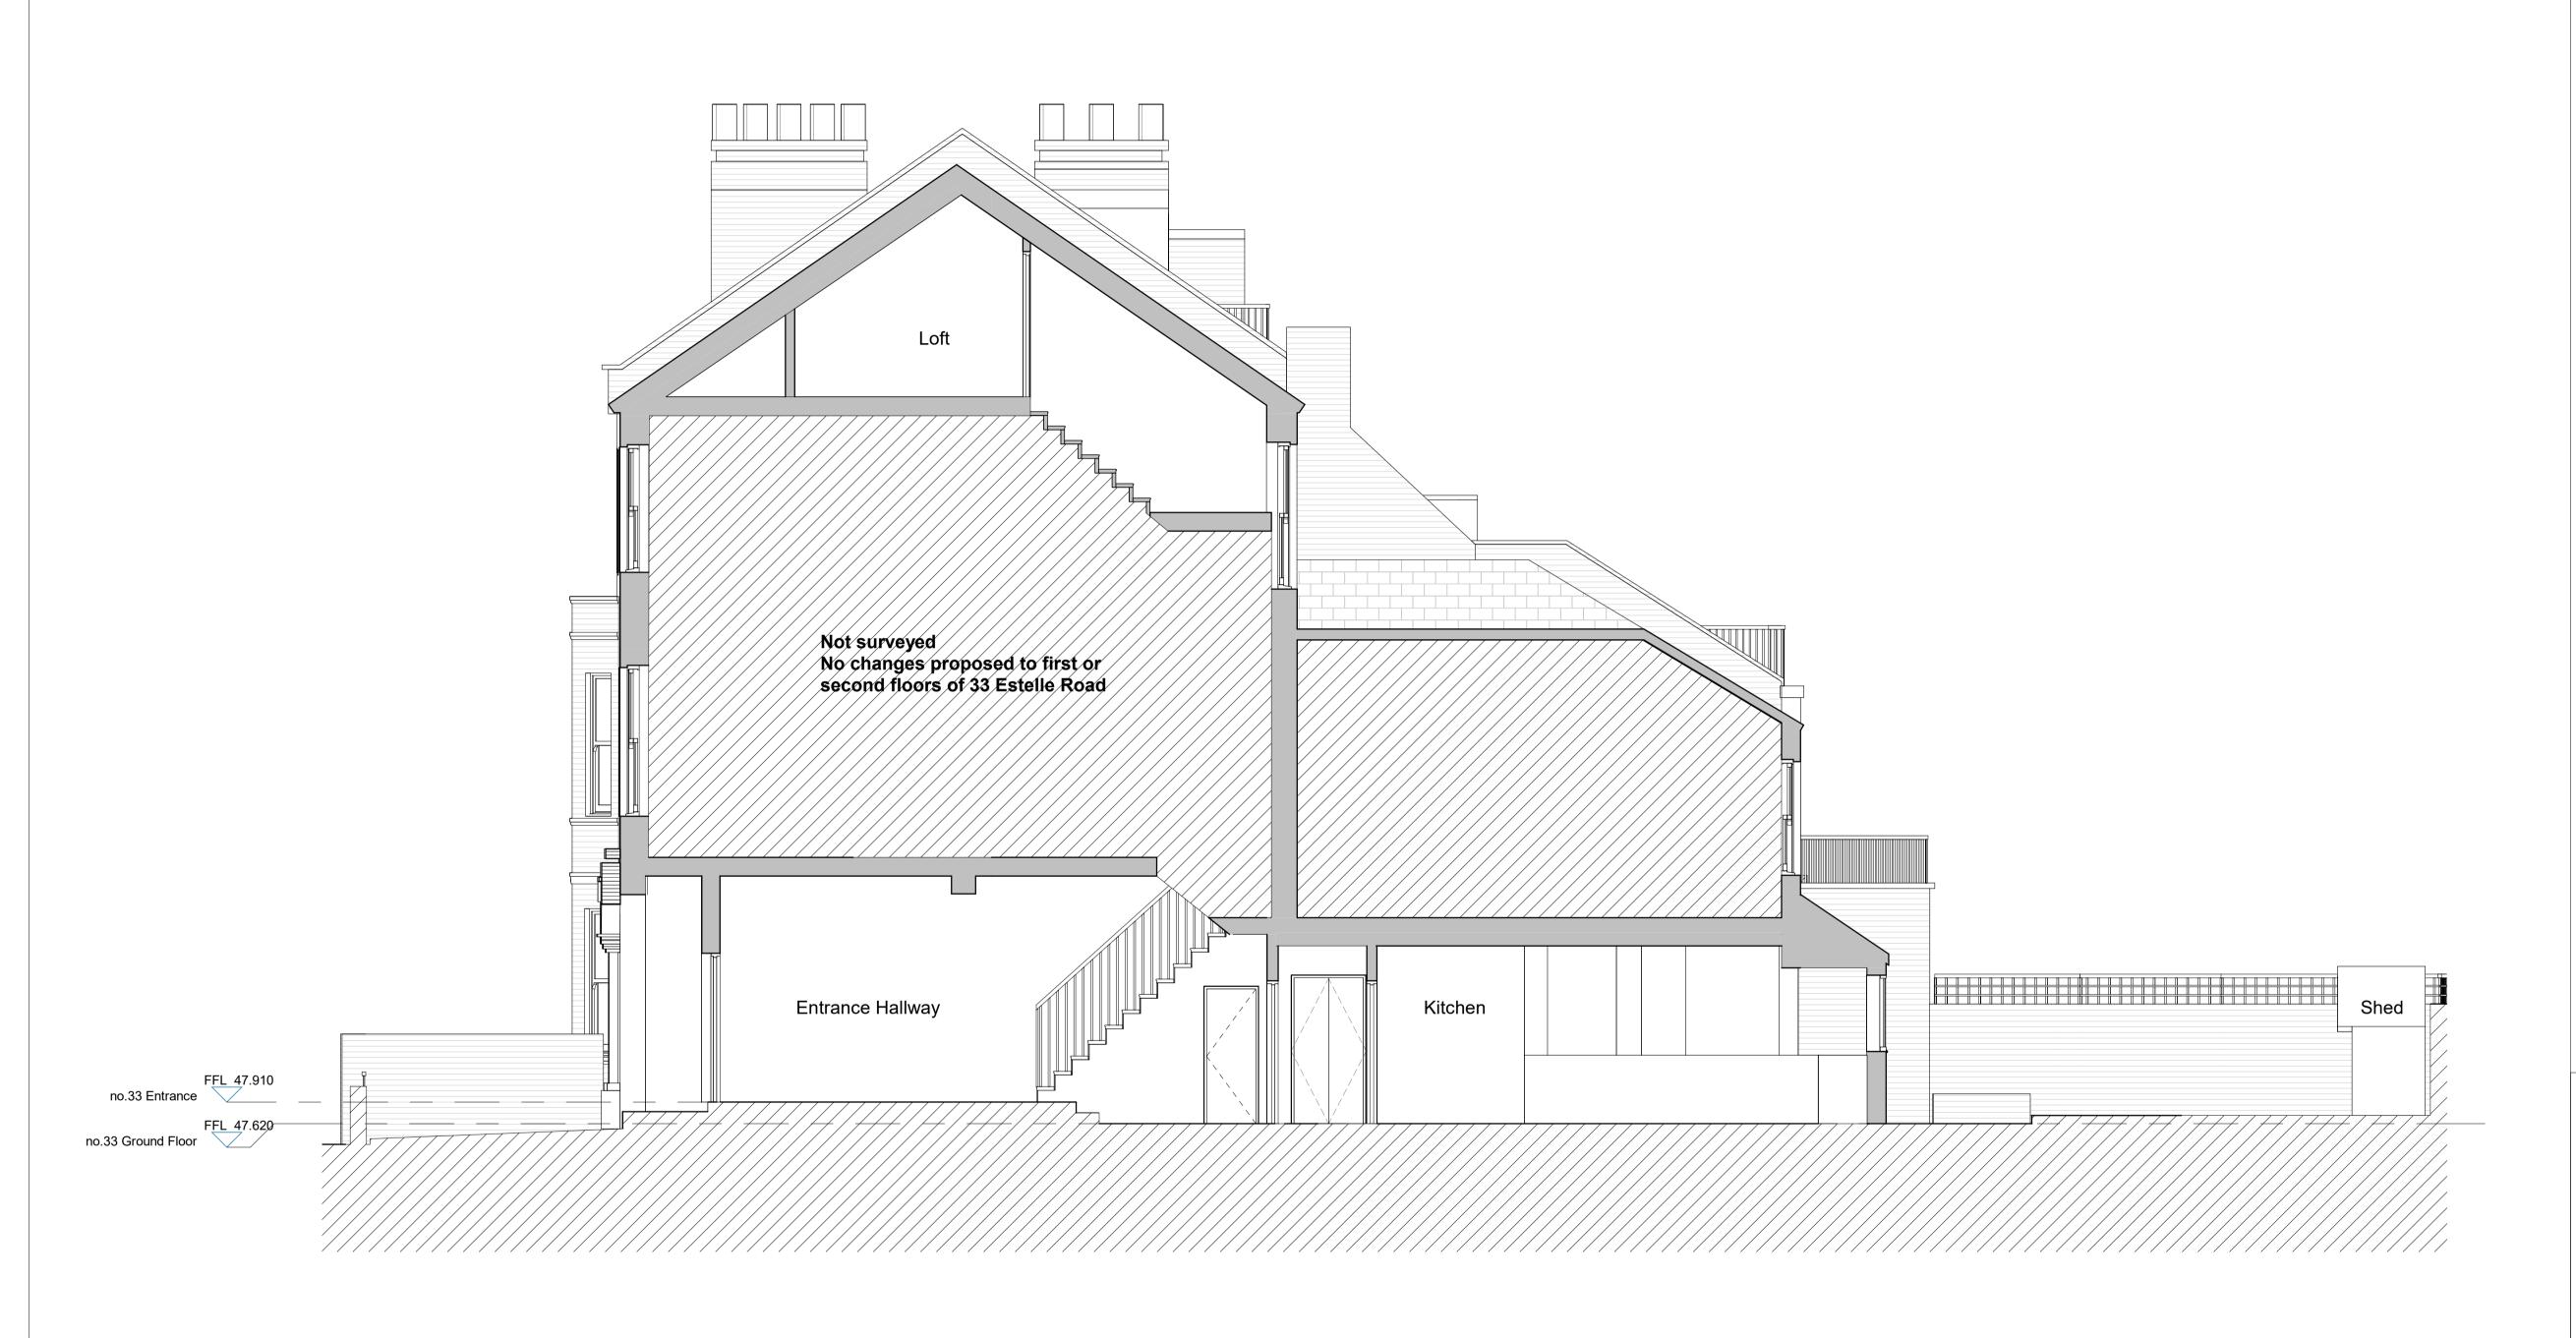

33 Estelle Road Existing Section AA

FIRST ISSUE DATE:

March 2020 1:50 SCALE @ A3: 1:100 REVISION:

035 19-104