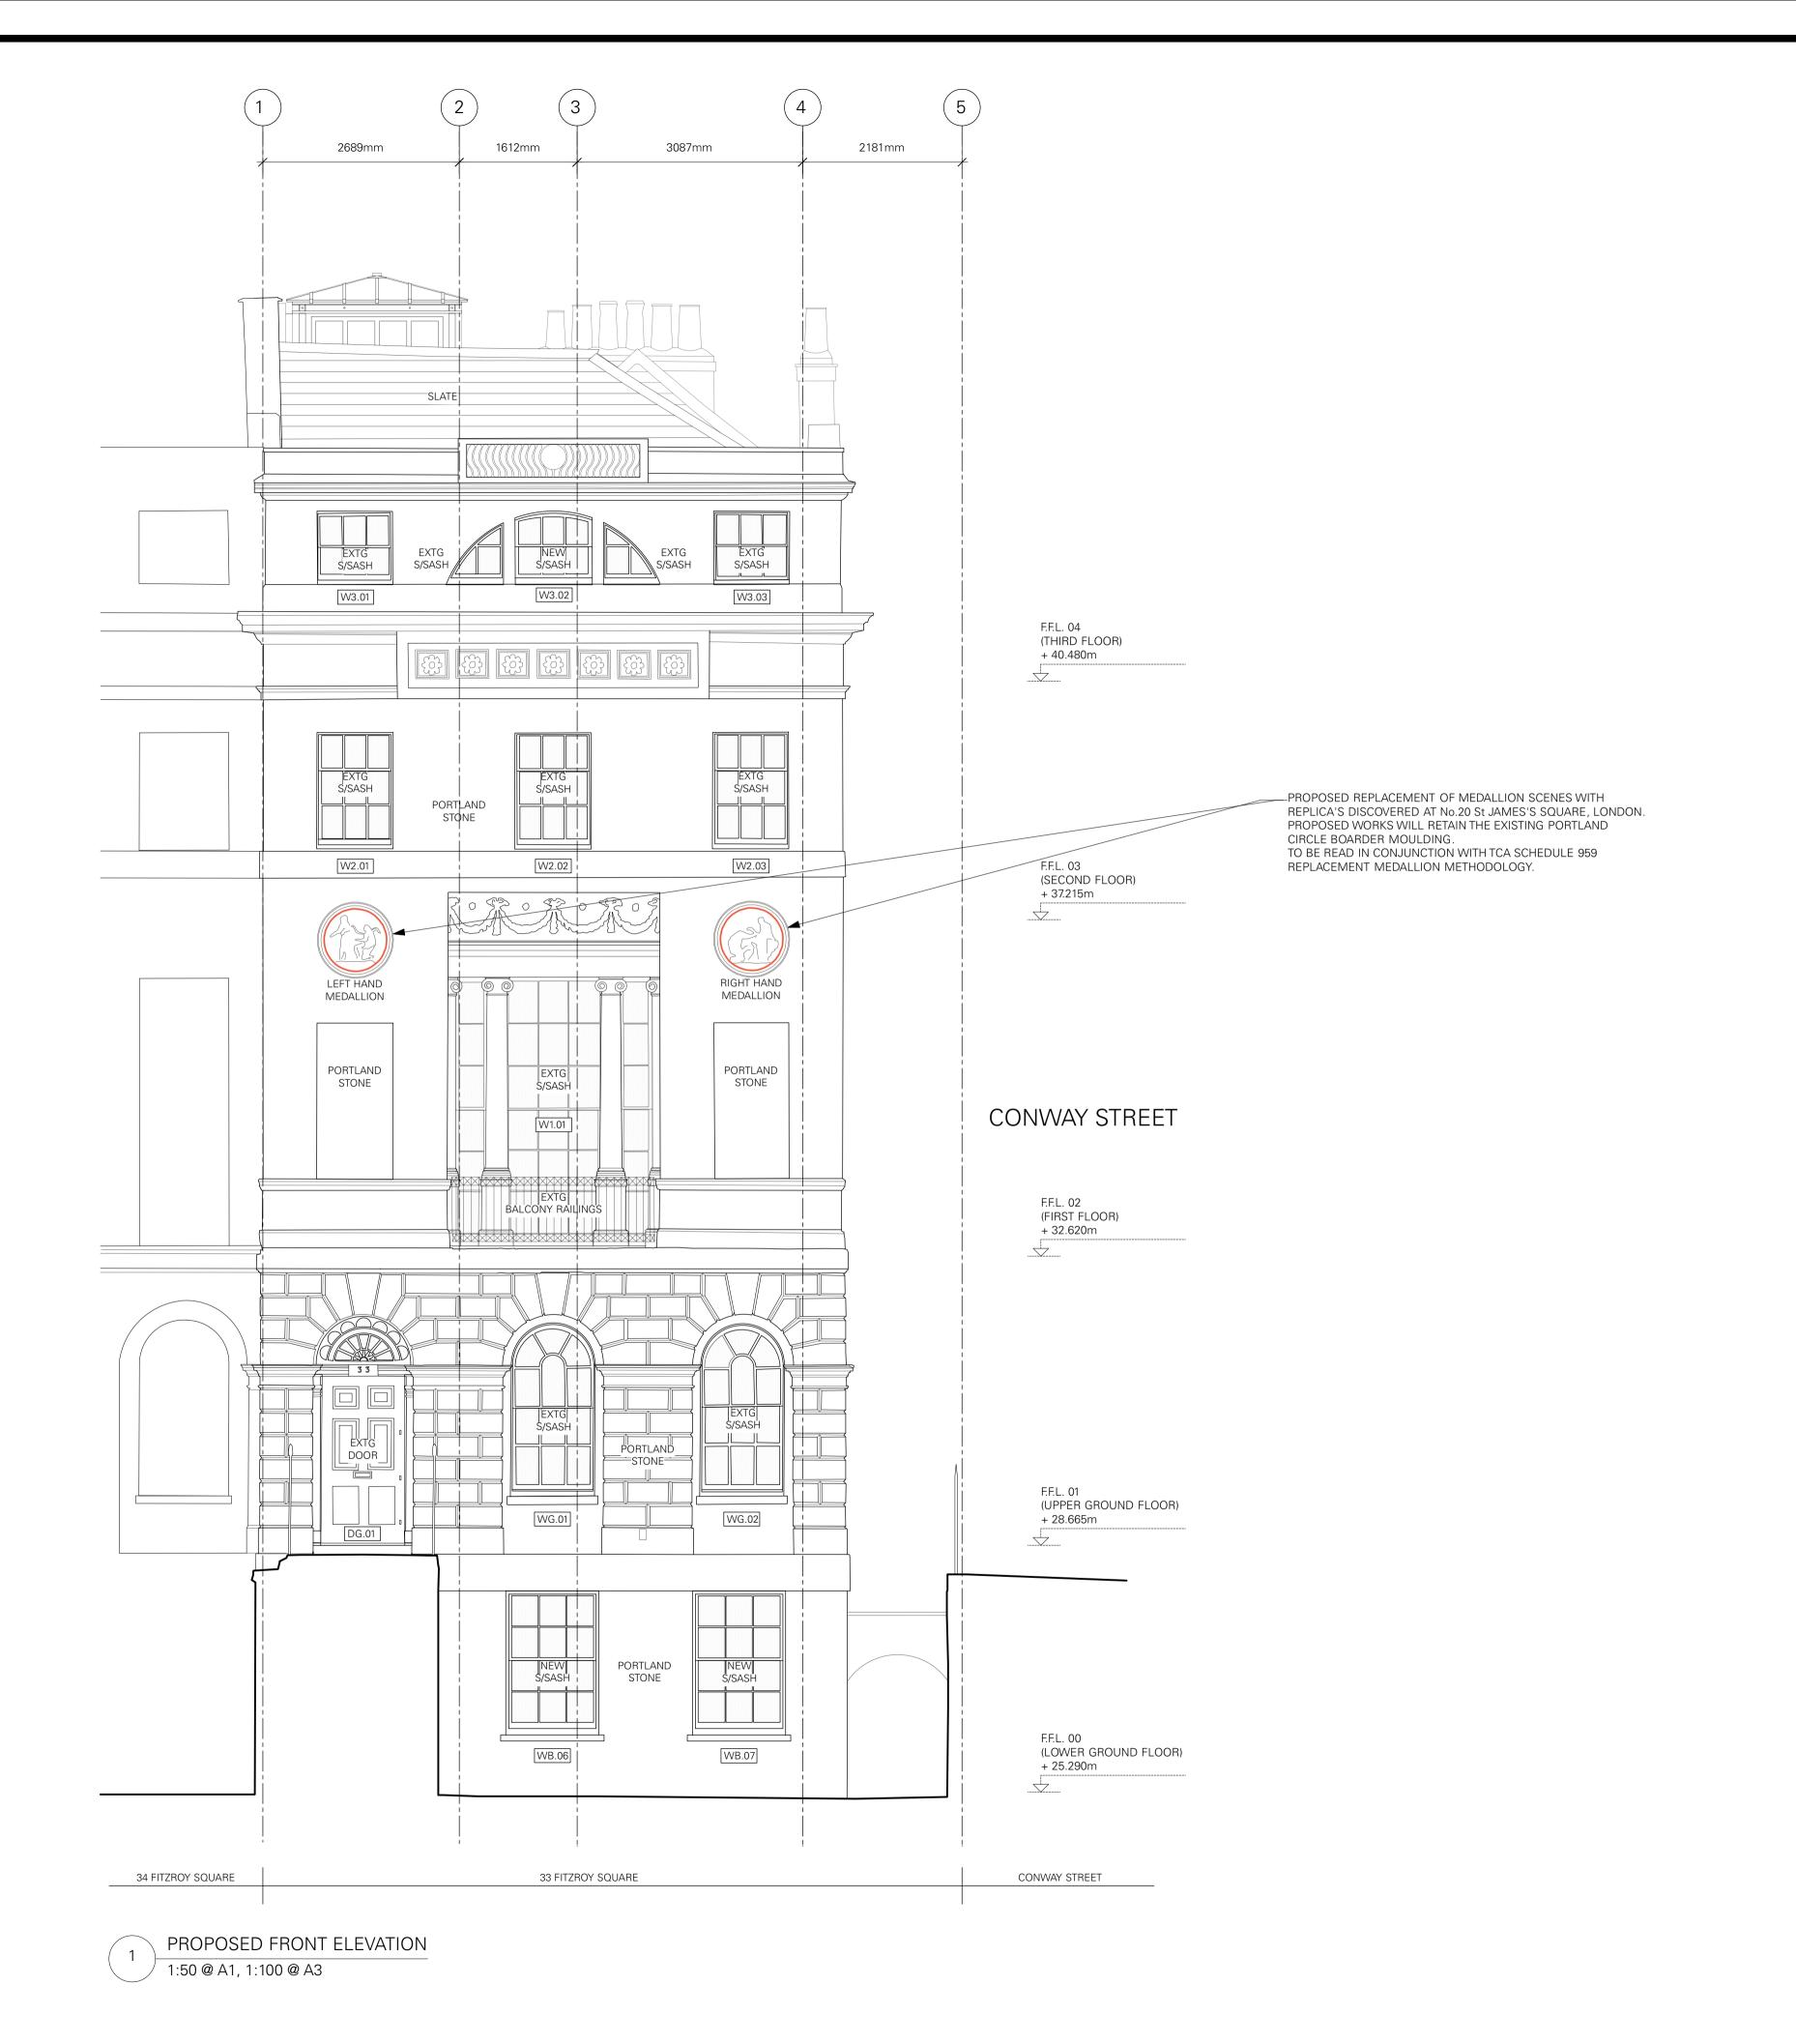

NOTES.

DRAWN BY / REVISION

PLANNING

PROPOSED
FRONT ELEVATION

33 FITZROY SQUARE
LONDON W1T 6EU

DATE

NO.

PAGE

SCALE.

1:50

PROPOSED
FRONT ELEVATION

262
JOB NO.

TC A Thomas Croft Architects Studio 117, Great Western Studios 65 Alfred Road London, W2 5EU United Kingdom +44 (0)20 8962 0066

email@thomascroft.com

www.thomascroft.com