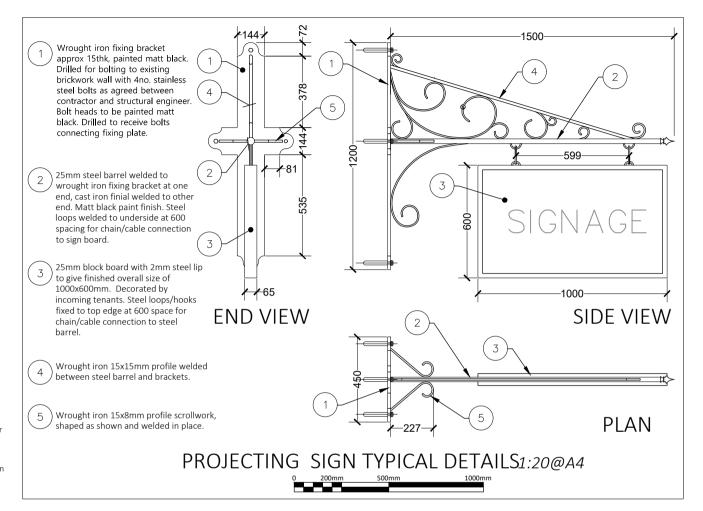

#### **FRESSON** Hanging Sign Details LOCATION PLAN @ 1:1250 and NORTH UP 24821 ALL SCALES/DIMENSIONS TO BE CHECKED ON SITE. TEE ROJECT NAME New ShopFront DRAWING NO. 04-P Alterations ADDRESS 6th Floor Queens House 66-68 Neal Street March. 1:20@A4 55-56 Lincoln's Inn Fields London W1T 2020 LONDON WC2A 3LJ HECKED BY CLIENT DRAWN BY Shaftesbury Covent Garden Itd XXXX XX/XX/2019 KK KK 020 7391 7100 www.fandt.com Description