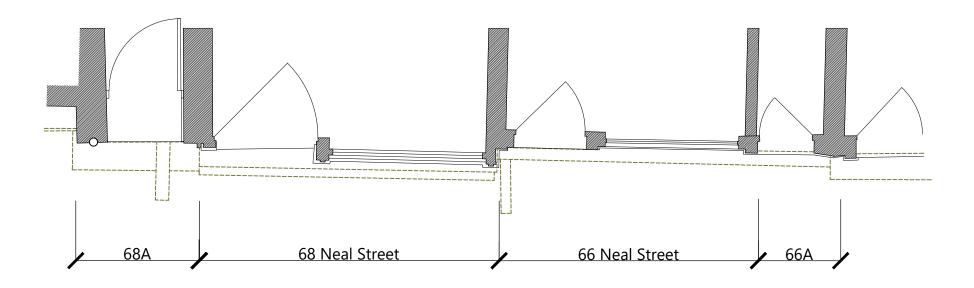

## GROUND FLOOR PLAN

As Exisitng

| FRESSON                                                           |                                          | \$ \$ \$ \$ \$ \$ \$ \$ \$ \$ \$ \$ \$ \$ \$ \$ \$ \$ \$                                                                                                                                                                                                                                                                                                                                                                                                                                                                                                                                                                                                                                                                                                                                                                                                                                                                                                                                                                                                                                                                                                                                                                                                                                                                                                                                                                                                                                                                                                                                                                                                                                                                                                                                                                                                                                                                                                                                                                                                                                                                       | NOTES:<br>LOCATION PLAN @ 1:1250 SCALE & NORTH UP^.<br>ALL SCALES/DIMENSIONS FOR LEASE PURPOSE ONLY | Ground Floor Plan | ADDRESS 66-68 Neal Street   | лов NO.<br>24821 |
|-------------------------------------------------------------------|------------------------------------------|--------------------------------------------------------------------------------------------------------------------------------------------------------------------------------------------------------------------------------------------------------------------------------------------------------------------------------------------------------------------------------------------------------------------------------------------------------------------------------------------------------------------------------------------------------------------------------------------------------------------------------------------------------------------------------------------------------------------------------------------------------------------------------------------------------------------------------------------------------------------------------------------------------------------------------------------------------------------------------------------------------------------------------------------------------------------------------------------------------------------------------------------------------------------------------------------------------------------------------------------------------------------------------------------------------------------------------------------------------------------------------------------------------------------------------------------------------------------------------------------------------------------------------------------------------------------------------------------------------------------------------------------------------------------------------------------------------------------------------------------------------------------------------------------------------------------------------------------------------------------------------------------------------------------------------------------------------------------------------------------------------------------------------------------------------------------------------------------------------------------------------|-----------------------------------------------------------------------------------------------------|-------------------|-----------------------------|------------------|
| AND TEE                                                           | \$ X X X X X X X X X X X X X X X X X X X |                                                                                                                                                                                                                                                                                                                                                                                                                                                                                                                                                                                                                                                                                                                                                                                                                                                                                                                                                                                                                                                                                                                                                                                                                                                                                                                                                                                                                                                                                                                                                                                                                                                                                                                                                                                                                                                                                                                                                                                                                                                                                                                                |                                                                                                     | As Existing       | London W1T                  | DRAWING NO.      |
| 6th Floor Queens House 55-56 Lincoln's Inn Fields LONDON WC2A 3LJ | A Solidary Mathews                       |                                                                                                                                                                                                                                                                                                                                                                                                                                                                                                                                                                                                                                                                                                                                                                                                                                                                                                                                                                                                                                                                                                                                                                                                                                                                                                                                                                                                                                                                                                                                                                                                                                                                                                                                                                                                                                                                                                                                                                                                                                                                                                                                |                                                                                                     | New ShopFront     | Shaftesbury Covent Garden l | 1:50@A3          |
| 020 7391 7100 www.fandt.com                                       | Yard gold X                              | A STATE OF THE RESERVE OF THE RESERV | X         XX         XXXXXXXXXXXXXXXXXXXXXXXXXXXXXXXXXXXX                                           | Alterations       | CHECKED BY NP               | March. 2020      |