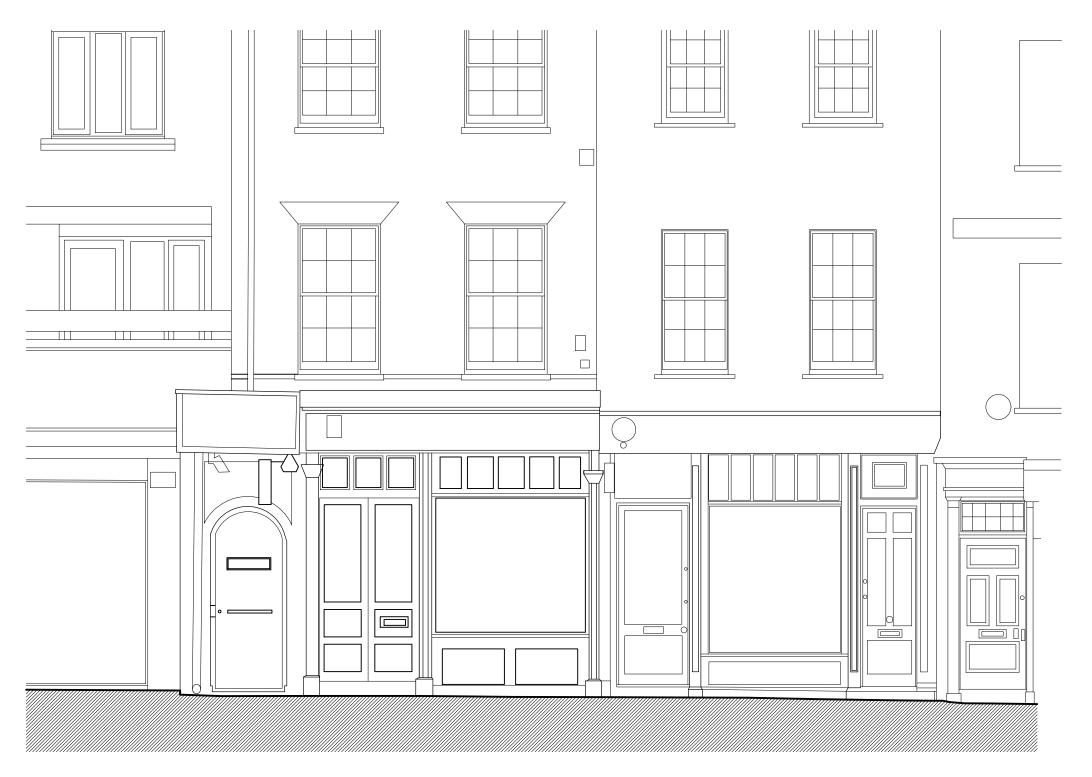

Overhaul the existing louvres in stall riser to create single panel

New access door for units to the rear Existing surround modified to rationalize proposed shop fronts

Existing RWP modified to discharge along the return wall section

New traditional style timber pilaster to match existing

New wrought iron bracket along with new hanging sign

## FRONT ELEVATION

As Proposed