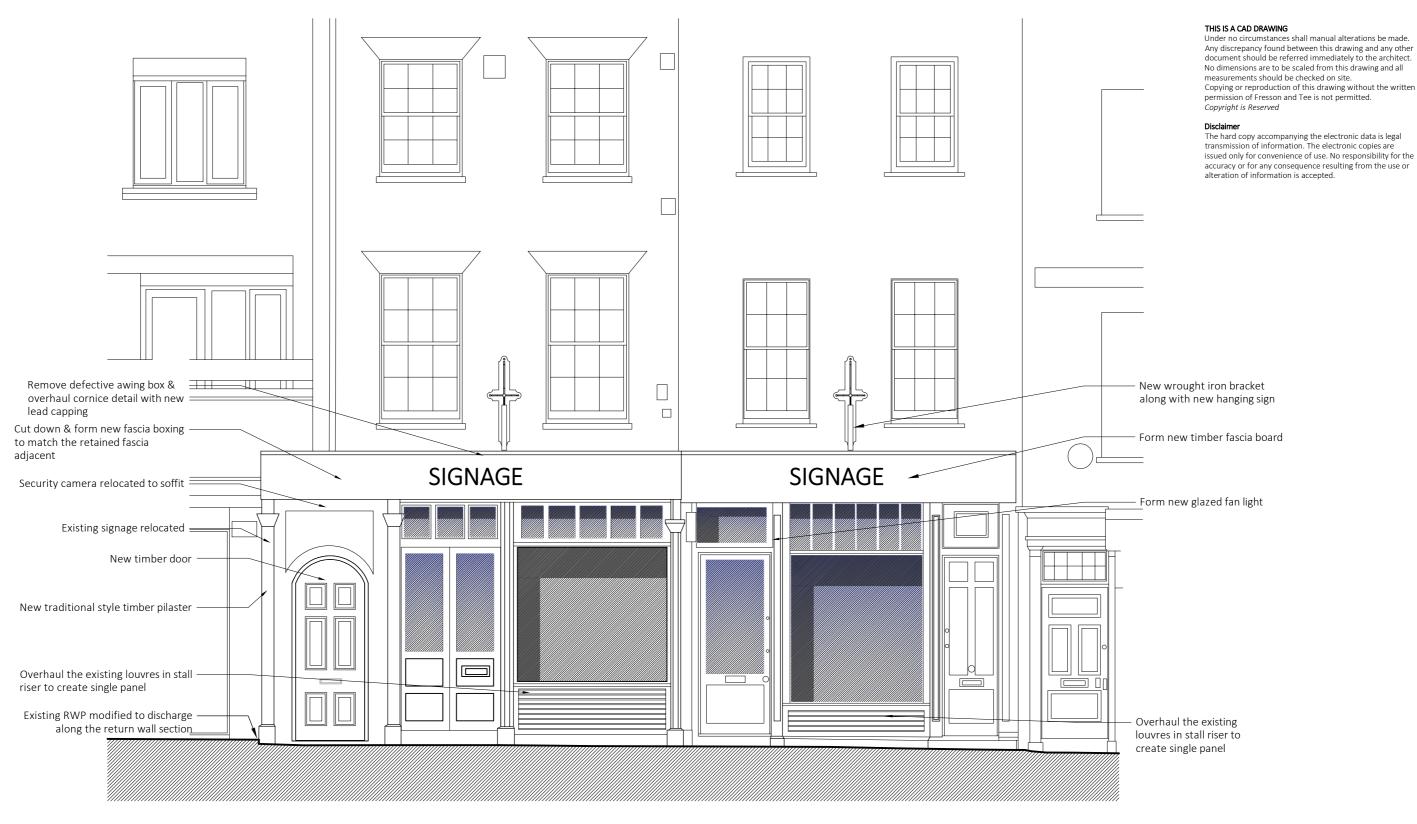

Overhaul the existing louvres in stall riser to create single panel

New access door for units to the rear Existing surround modified to rationalize proposed shop fronts

Existing RWP modified to discharge along the return wall section

New traditional style timber pilaster to match existing

New wrought iron bracket along with new hanging sign

## FRONT ELEVATION

As Proposed