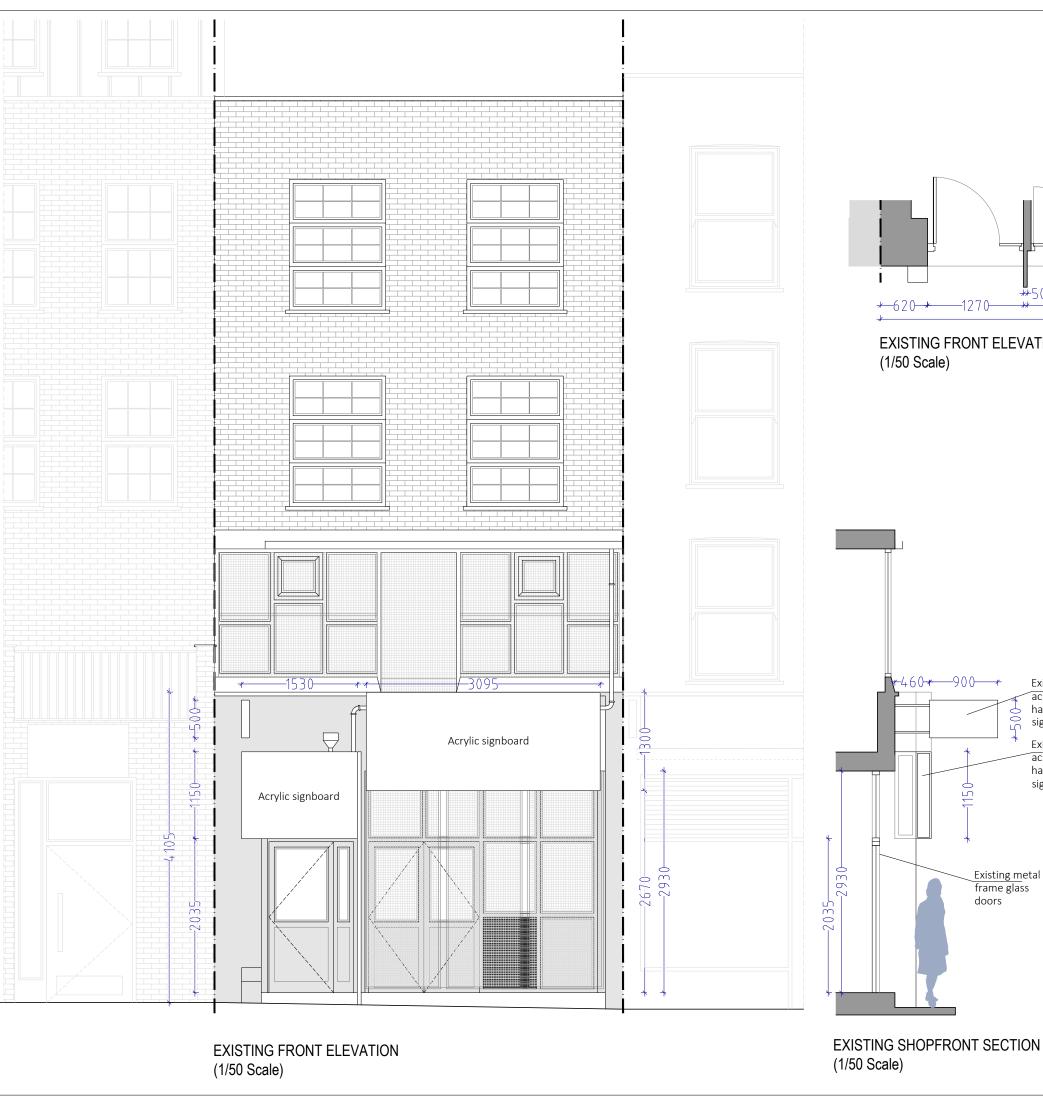

EXISTING FRONT ELEVATION PLAN (1/50 Scale)

7<del>-460+-900-+</del>

Existing

acrylic

hanging sign

Existing acrylic hanging

signboard

Existing metal

frame glass doors

Existing shopfront

8, 12 LANCASTER GROVE LONDON NW3 4NX

TEL. 02078 134592 ARCHITECT@PROJECTIONARCHITECTS.COM WWW.PROJECTIONARCHITECTS.COM

RIBA 🗥

Chartered Practice

PLEASE NOTE

All dimensions to be verified on site.
All dimensions are in milimetres.
No work shall commence until all approvals and agreements have been obtained. These include, Planning, Building Regulations, Thames Water and Party Wall.
The Copyright of this drawing belongs to Projection Architects Ltd.