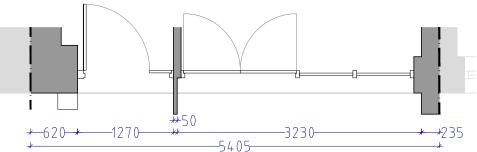

EXISTING FRONT ELEVATION PLAN (1/50 Scale)

7<del>-460+-900-+</del>

Existing

acrylic

hanging sign

Existing acrylic hanging

signboard

Existing metal