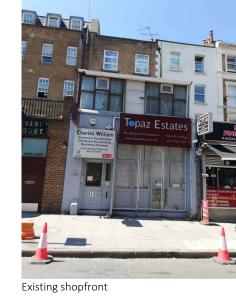

## SHOPFRONT FOR A **COFFEE SHOP**

ADDRESS

115 Hampstead Rd London NW1 3EE

MR. CHARLES WILLIAM

C

**Existing Shopfront** 

| DATE        |        | PROJECT NUM: |
|-------------|--------|--------------|
| 08/07/2020  |        | P-20.025     |
| SCALE       |        | DRAWING NUM: |
| 1/50 (@ A3) |        |              |
| REV.        | STATUS | ⊺ A_∩1       |
|             | ום     | / /\ O I     |