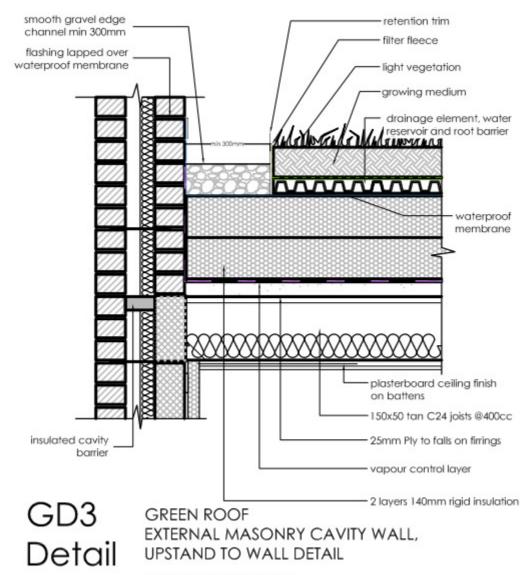

## Green Roof Details for Condition 4 Planning Permission 2020/1823/P

U Value 0.13 W/m2K or better