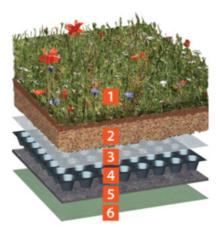

## When to specify...

Lightweight extensive biodiverse green roof vegetation blanket providing instant greening of a roof with a mixture of 24 species of wildflowers. The blanket is installed on 80mm of substrate and meets the growing demand for native species vegetation to satisfy the requirements of BREEAM or a biodiversity strategy.

## **BAUDER PLANTING & VEGETATION**

XF118 Native Species Wildflower Blanket
This vegetation blanket meets the growing demand
for native species plants to satisfy the requirement of
BREEAM. The 24 species of wildflowers and
herbs incorporated into the blanket have been
selected to provide a viable and vibrant plant that
will be present on most of the biodiversity action
plan lists that project specific ecology reports