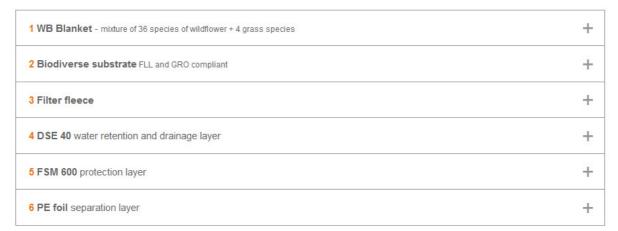

## When to specify...

Lightweight extensive biodiverse green roof vegetation blanket providing instant greening of a roof with a mixture of 24 species of wildflowers. The blanket is installed on 80mm of substrate and meets the growing demand for native species vegetation to satisfy the requirements of BREEAM or a biodiversity strategy.

## **BAUDER PLANTING & VEGETATION**

XF118 Native Species Wildflower Blanket
This vegetation blanket meets the growing demand
for native species plants to satisfy the requirement of
BREEAM. The 24 species of wildflowers and
herbs incorporated into the blanket have been
selected to provide a viable and vibrant plant that
will be present on most of the biodiversity action
plan lists that project specific ecology reports