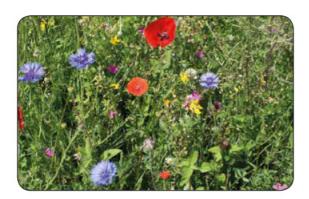

## WILDFLOWER GREEN ROOF FROM BAUDER

Typical Wild Flower Turf Seedum.

## When to specify...

Lightweight extensive biodiverse green roof vegetation blanket providing instant greening of a roof with a mixture of 24 species of wildflowers. The blanket is installed on 80mm of substrate and meets the growing demand for native species vegetation to satisfy the requirements of BREEAM or a biodiversity strategy.

## **BAUDER PLANTING & VEGETATION**

XF118 Native Species Wildflower Blanket
This vegetation blanket meets the growing demand
for native species plants to satisfy the requirement of
BREEAM. The 24 species of wildflowers and
herbs incorporated into the blanket have been
selected to provide a viable and vibrant plant that
will be present on most of the biodiversity action
plan lists that project specific ecology reports