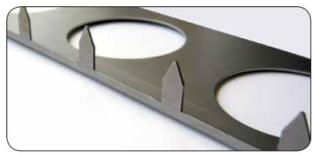

## Green Roof Details for Condition 4 Planning Permission 2020/1823/P



U Value 0.13 W/m2K or better

## WILDFLOWER GREEN ROOF FROM BAUDER



Typical Wild Flower Turf Seedum.

## When to specify...

Lightweight extensive biodiverse green roof vegetation blanket providing instant greening of a roof with a mixture of 24 species of wildflowers. The blanket is installed on 80mm of substrate and meets the growing demand for native species vegetation to satisfy the requirements of BREEAM or a biodiversity strategy.







Bauder AL40 Sedum Blanket Edge Trim



Sedum Blanket Retention Strip

## **BAUDER PLANTING & VEGETATION**



XF118 Native Species Wildflower Blanket
This vegetation blanket meets the growing demand
for native species plants to satisfy the requirement of
BREEAM. The 24 species of wildflowers and
herbs incorporated into the blanket have been
selected to provide a viable and vibrant plant that
will be present on most of the biodiversity action
plan lists that project specific ecology reports