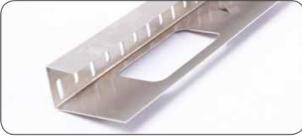

## Green Roof Details for Condition 4 Planning Permission 2020/1823/P



U Value 0.13 W/m2K or better

## WILDFLOWER GREEN ROOF FROM BAUDER



Typical Wild Flower Turf Seedum.

## When to specify...

Lightweight extensive biodiverse green roof vegetation blanket providing instant greening of a roof with a mixture of 24 species of wildflowers. The blanket is installed on 80mm of substrate and meets the growing demand for native species vegetation to satisfy the requirements of BREEAM or a biodiversity strategy.







Bauder AL40 Sedum Blanket Edge Trim



Sedum Blanket Retention Strip

## **BAUDER PLANTING & VEGETATION**



XF118 Native Species Wildflower Blanket
This vegetation blanket meets the growing demand
for native species plants to satisfy the requirement of
BREEAM. The 24 species of wildflowers and
herbs incorporated into the blanket have been
selected to provide a viable and vibrant plant that
will be present on most of the biodiversity action
plan lists that project specific ecology reports