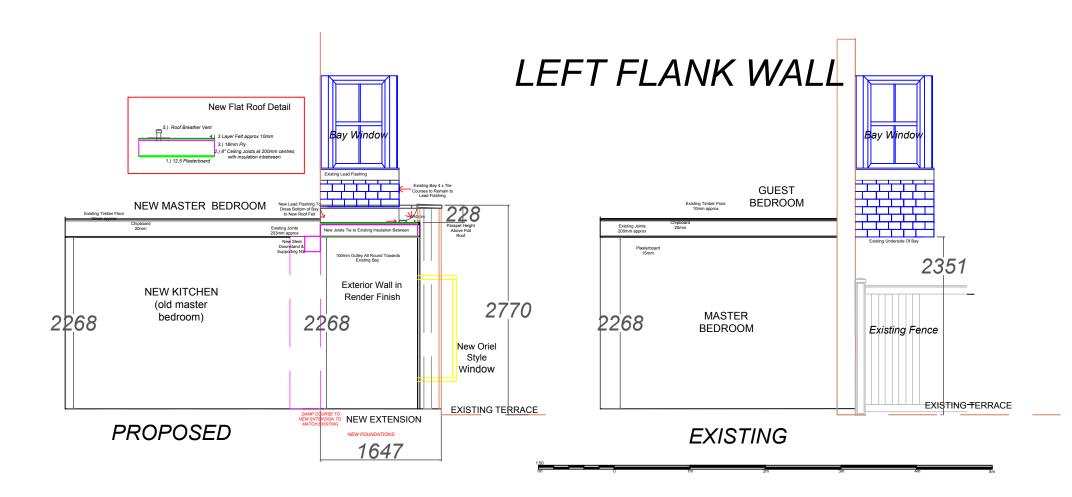

## Flat 2, 52 HILLFIELD ROAD NEW EXTENSION EXISTING & PROPOSED LEFT ELEVATION

PROPOSED & EXISTING REAR LEFT ELEVATION

Date: 26/06/20 Drawn:

Scale: 1:50 @ A3

Drg title: TJS- HILLFIELD\_EXISTING & PROPOSED\_REAR LEFT ELEVATION