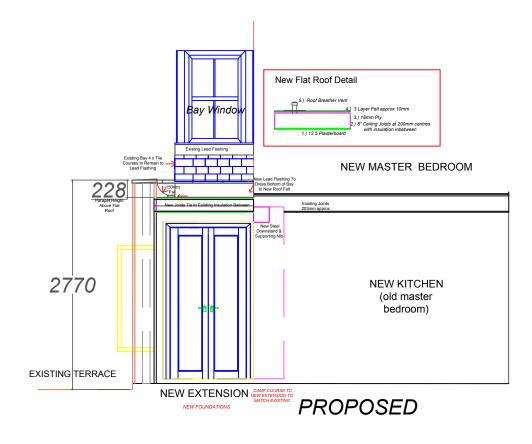

## RIGHT FLANK WALL

**EXISTING** 

## Flat 2, 52 HILLFIELD ROAD NEW EXTENSION EXISTING & PROPOSED RIGHT ELEVATION

PROPOSED & EXISTING REAR RIGHT ELEVATION

Date: 26/06/20 Drawn:

Scale: 1:50 @ A3

Drg title: TJS- HILLFIELD\_EXISTING & PROPOSED\_REAR RIGHT ELEVATION