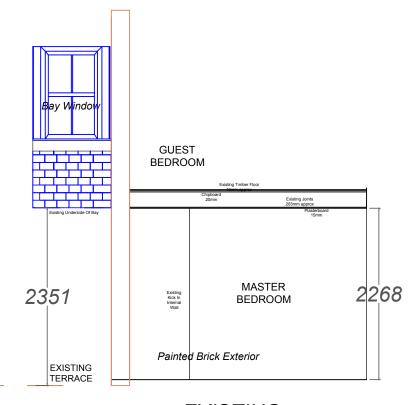

## RIGHT FLANK WALL

**EXISTING** 

## Flat 2, 52 HILLFIELD ROAD NEW EXTENSION EXISTING & PROPOSED RIGHT ELEVATION

PROPOSED & EXISTING REAR RIGHT ELEVATION

Date: 26/06/20 Drawn:

Scale: 1:50 @ A3

Drg title: TJS- HILLFIELD\_EXISTING & PROPOSED\_REAR RIGHT ELEVATION