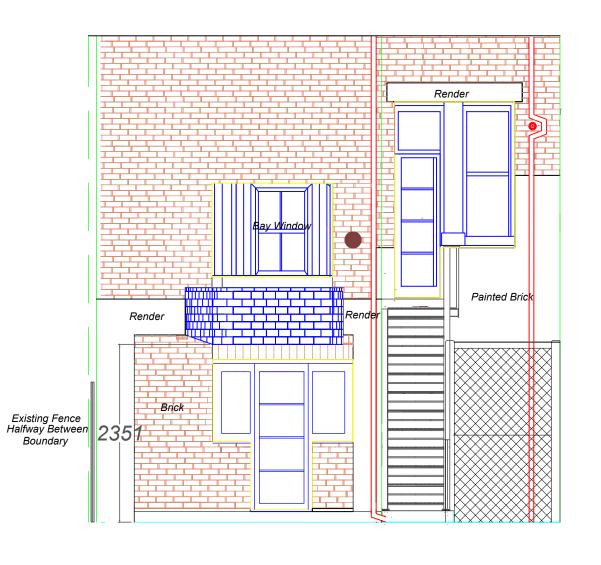

## **EXISTING**

#### Flat 2, 52 HILLFIELD ROAD NEW EXTENSION EXISTING & PROPOSED REAR ELEVATION

PROPOSED & EXISTING REAR ELEVATION

Date: 26/06/20 Drawn: *TJ* 

Scale: 1:50 @ A3

Drg title: TJS- HILLFIELD\_EXISTING & PROPOSED\_REAR ELEVATION