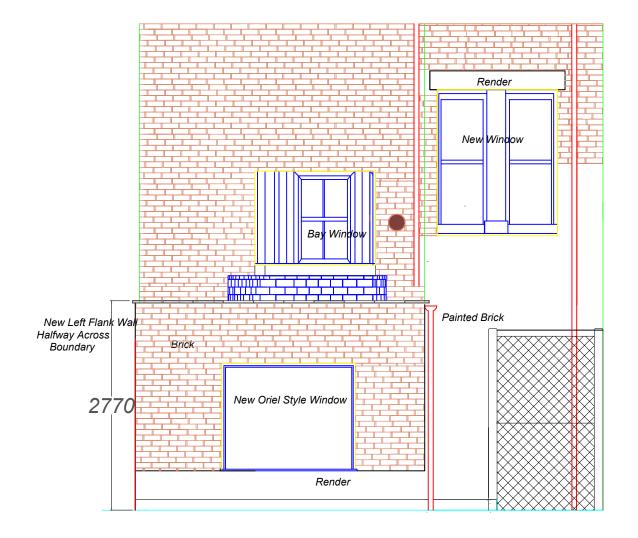

# **PROPOSED**

#### Flat 2, 52 HILLFIELD ROAD NEW EXTENSION EXISTING & PROPOSED REAR ELEVATION

PROPOSED & EXISTING REAR ELEVATION

Date: 26/06/20 Drawn: *TJ* 

Scale: 1:50 @ A3

Drg title: TJS- HILLFIELD\_EXISTING & PROPOSED\_REAR ELEVATION