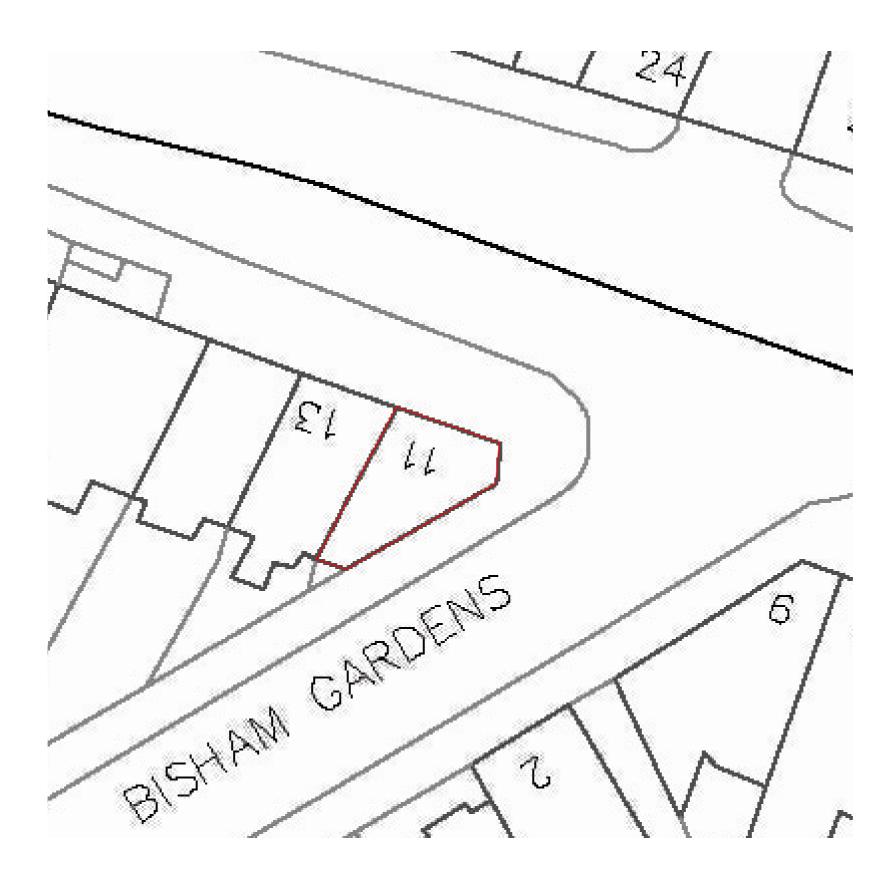

Scale 1:1200

## 0 5m 10m

## Metres

|  | 4           | Architecture &<br>Interior Design                                                         | Existing Site plan                              |                  | SCALE: 1:200@A3 | REV:                                                                                              | NOTES:<br>Report all errors or discrepancies to architect before proceeding with works. Boundary lines are based on inp                                                 | Poundary lines are based on input from      |
|--|-------------|-------------------------------------------------------------------------------------------|-------------------------------------------------|------------------|-----------------|---------------------------------------------------------------------------------------------------|-------------------------------------------------------------------------------------------------------------------------------------------------------------------------|---------------------------------------------|
|  | CRAWFORD    | a. 1a Muswell Hill<br>London, N10 3TH<br>t. 0208 444 2070<br>w. crawfordpartnership.co.uk | PROJECT: 11Highgate High Street, London, N6 5JT |                  | lill Ltd        | Do not scale from drawing. Figured dimensions to be worked to in all cases. We are not to be held |                                                                                                                                                                         | We are not to be held responsible if this   |
|  | PARINERSHIP |                                                                                           |                                                 | STATUS: Planning |                 | Updated:                                                                                          | The contractor is responsible for checking dimensions, tolerances and<br>references.<br>All structural information to be taken from the structural engineer's drawings. | are required at a later date as a result of |
|  |             |                                                                                           | DRAWN: AK CHECKED: AC                           | DATE: 02/07/2020 |                 |                                                                                                   |                                                                                                                                                                         | Drawings produced as instructed.            |