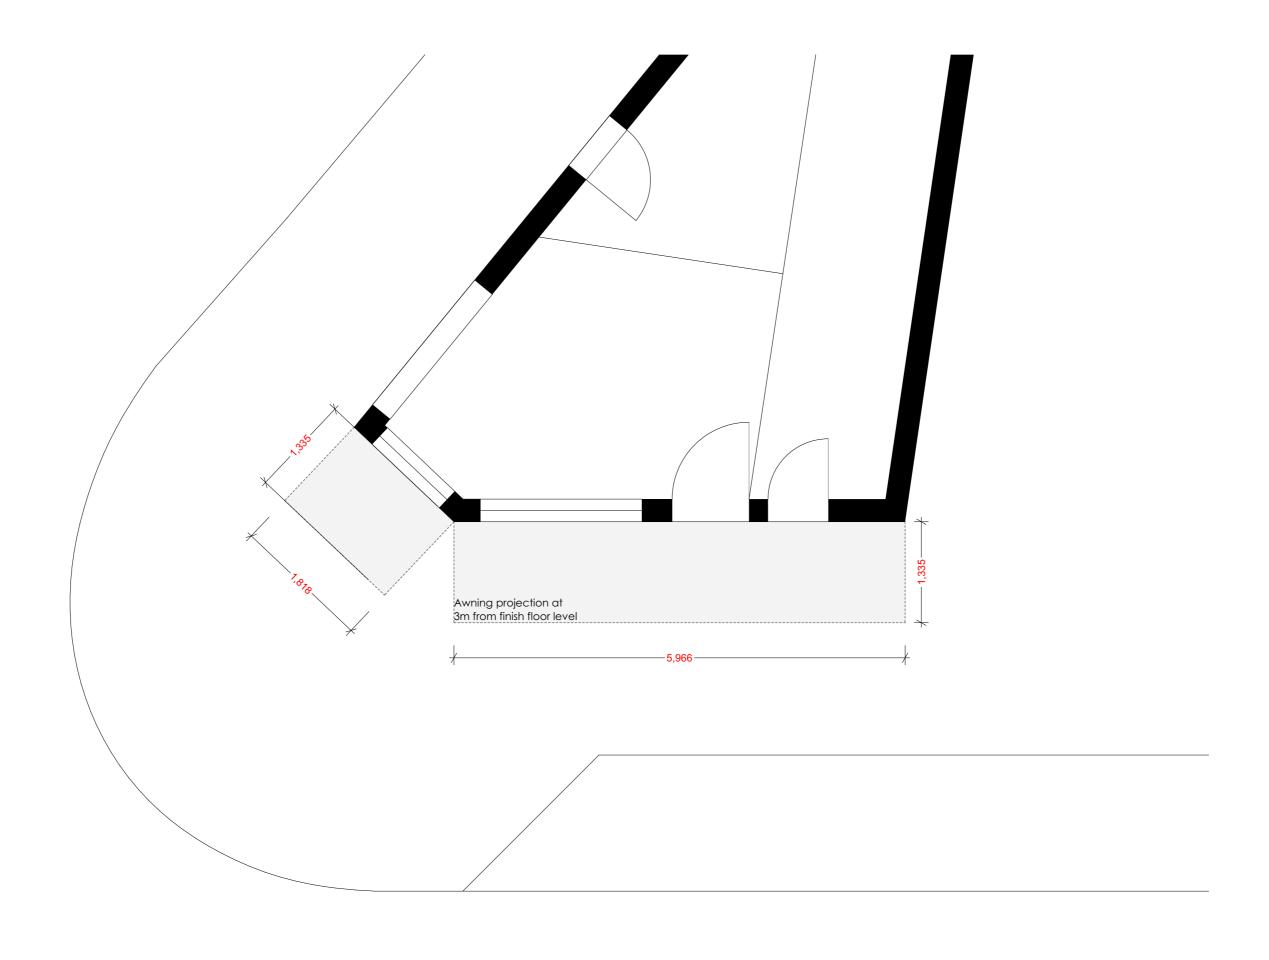

| Awning projection plan |           |                               |         |                     | SCALE:  | 60@A3 | REV: |
|------------------------|-----------|-------------------------------|---------|---------------------|---------|-------|------|
| PROJECT:               | 11Highgat | e High Street, London, N6 5JT | CLIENT: | Greens of Muswell H | ill Ltd |       |      |
| DRAWING NO.:           | 9         |                               | STATUS: | Planning            |         |       | Up   |
| DRAWN:                 | AK        | CHECKED: AC                   | DATE:   | 02/07/2020          |         |       |      |
|                        |           |                               |         |                     |         |       |      |