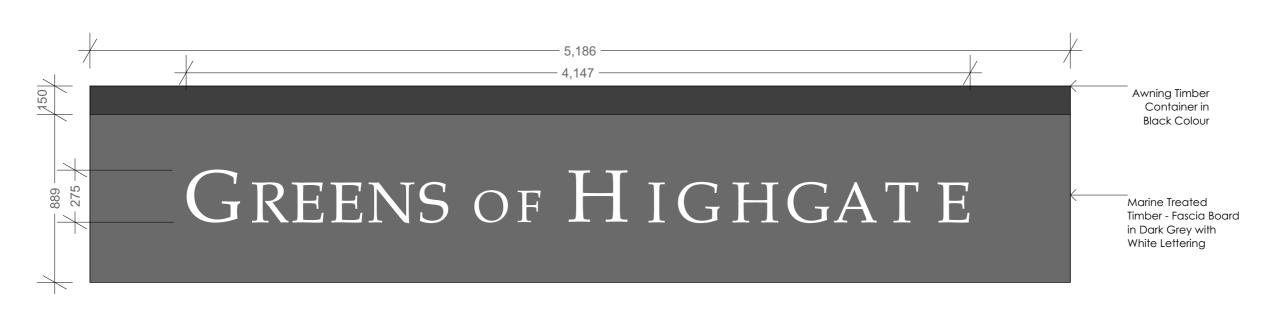

The Traditional A.B Victorian Sunblind

Indicative Victorian Awning detail 1:10 scale

Proposed Fascia Board 1:20 scale

|              | Fascia and Awning Advertising Long Side |                             |         |                     |         | 1:20, | 1:10@/ | A3     |
|--------------|-----------------------------------------|-----------------------------|---------|---------------------|---------|-------|--------|--------|
| PROJECT:     | 11Highgate                              | High Street, London, N6 5JT | CLIENT: | Greens of Muswell H | ill Ltd |       |        |        |
| DRAWING NO.: | 8                                       |                             | STATUS: | Planning            |         |       |        | Update |
| DRAWN:       | AK                                      | CHECKED: AC                 | DATE:   | 02/07/2020          |         |       |        |        |