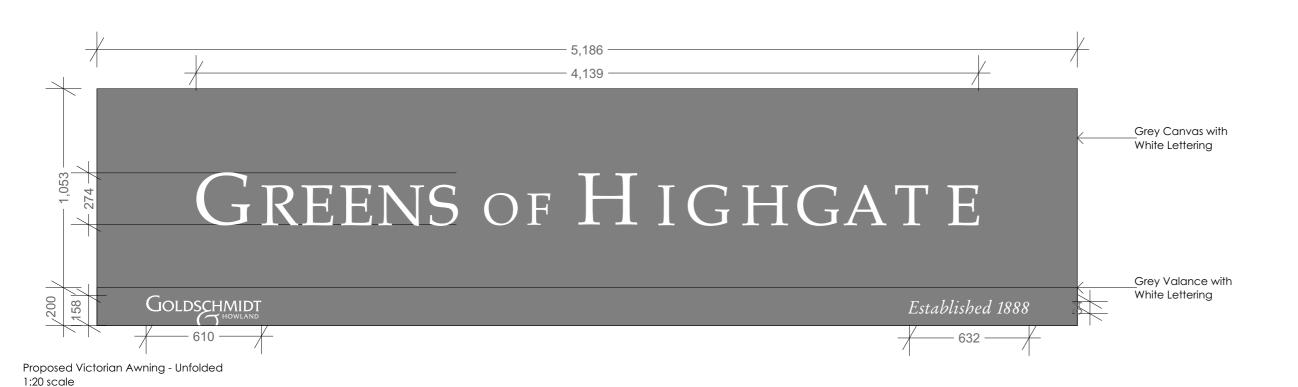

The Traditional A.B Victorian Sunblind

Indicative Victorian Awning detail 1:10 scale

Proposed Fascia Board 1:20 scale

|              | Fascia and Awning Advertising Long Side |                             |         |                     |         | 1:20, | 1:10@/ | A3     |
|--------------|-----------------------------------------|-----------------------------|---------|---------------------|---------|-------|--------|--------|
| PROJECT:     | 11Highgate                              | High Street, London, N6 5JT | CLIENT: | Greens of Muswell H | ill Ltd |       |        |        |
| DRAWING NO.: | 8                                       |                             | STATUS: | Planning            |         |       |        | Update |
| DRAWN:       | AK                                      | CHECKED: AC                 | DATE:   | 02/07/2020          |         |       |        |        |