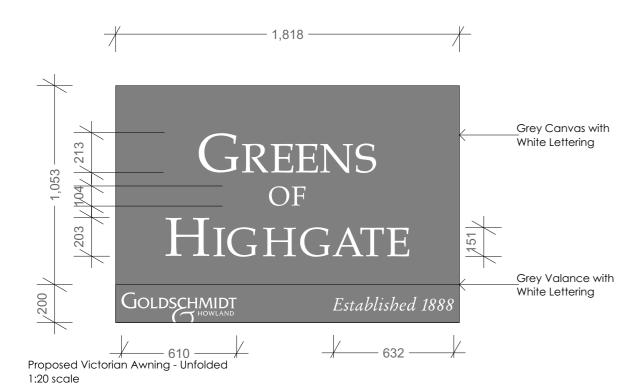

Proposed Fascia Board 1:20 scale

|              | Fascia and Awning Advertising Short Side scale: 1:20@A3                    |             |         |            |  |  | REV:     |
|--------------|----------------------------------------------------------------------------|-------------|---------|------------|--|--|----------|
| PROJECT:     | 11 Highgate High Street, London, N6 5JT CLIENT: Greens of Muswell Hill Ltd |             |         |            |  |  | ]        |
| DRAWING NO.: | 7                                                                          |             | STATUS: | Planning   |  |  | Updated: |
| DRAWN:       | AK                                                                         | CHECKED: AC | DATE:   | 02/07/2020 |  |  |          |