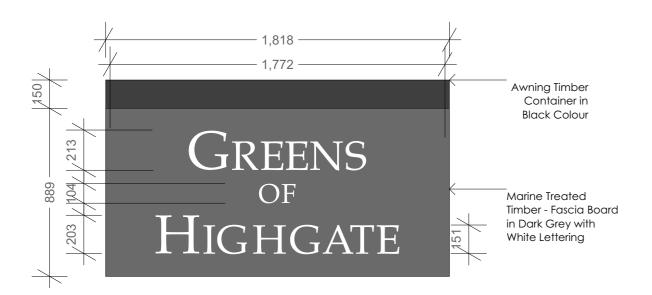

Proposed Fascia Board 1:20 scale

|              | Fascia and Awning Advertising Short Side scale: 1:20@A3                    |             |         |            |  |  | REV:     |
|--------------|----------------------------------------------------------------------------|-------------|---------|------------|--|--|----------|
| PROJECT:     | 11 Highgate High Street, London, N6 5JT CLIENT: Greens of Muswell Hill Ltd |             |         |            |  |  | ]        |
| DRAWING NO.: | 7                                                                          |             | STATUS: | Planning   |  |  | Updated: |
| DRAWN:       | AK                                                                         | CHECKED: AC | DATE:   | 02/07/2020 |  |  |          |