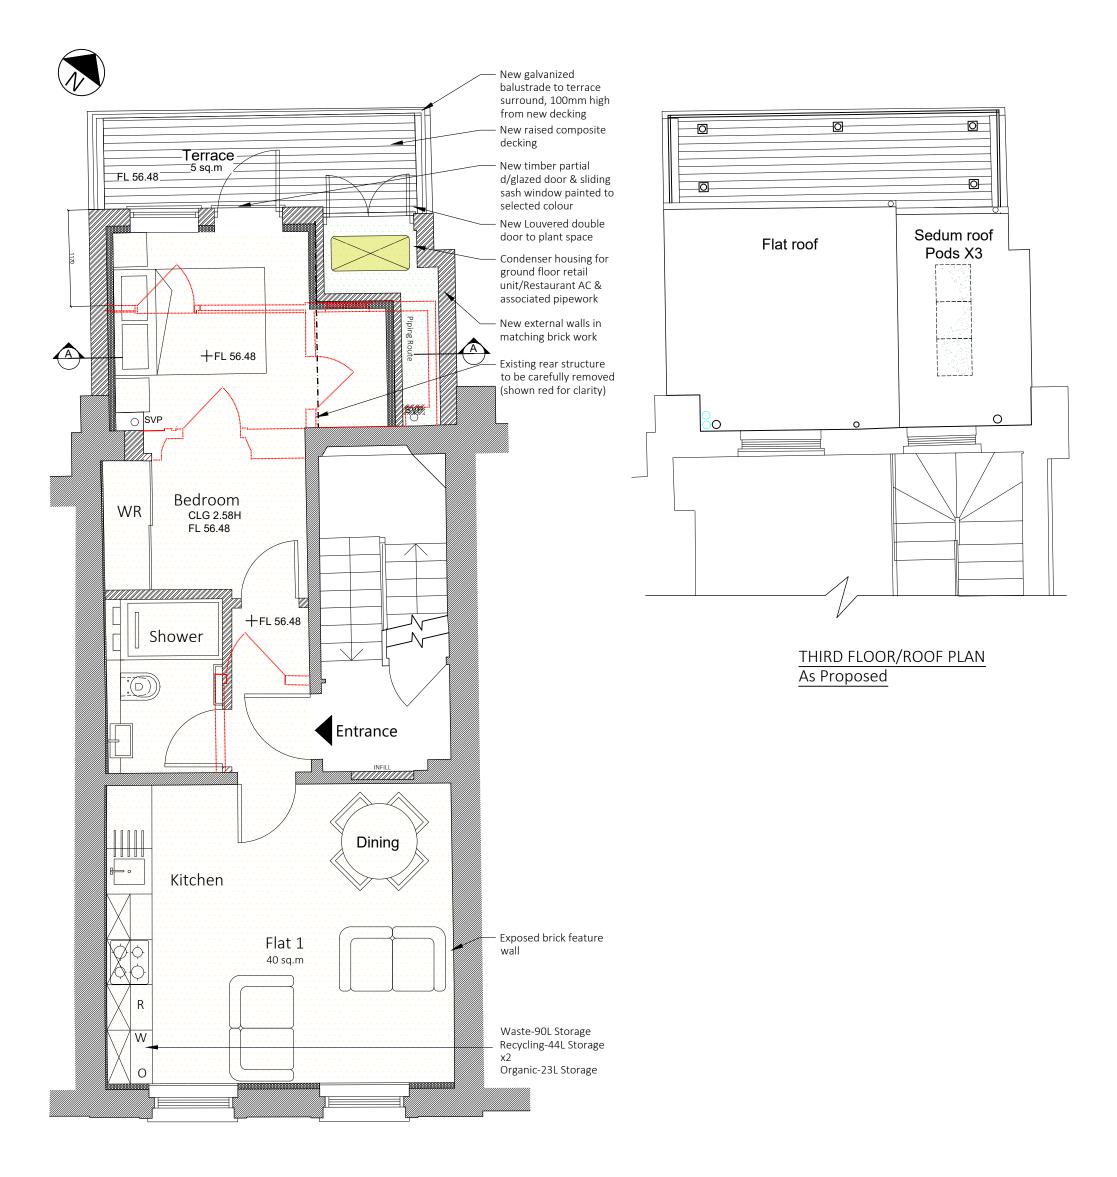

SECOND FLOOR PLAN As Proposed

## Legend:

Denotes existing features retained.

Denotes proposed new structure

Denotes structure to be removed

THIS IS A CAD DRAWING Under no circumstances shall manual alterations be made. Any discrepancy found between this drawing and any other document should be referred immediately to the architect. No dimensions are to be scaled from this drawing and all measurements should be checked on site. Copying or reproduction of this drawing without the written permission of Fresson and Tee is not permitted. Copyright is Reserved