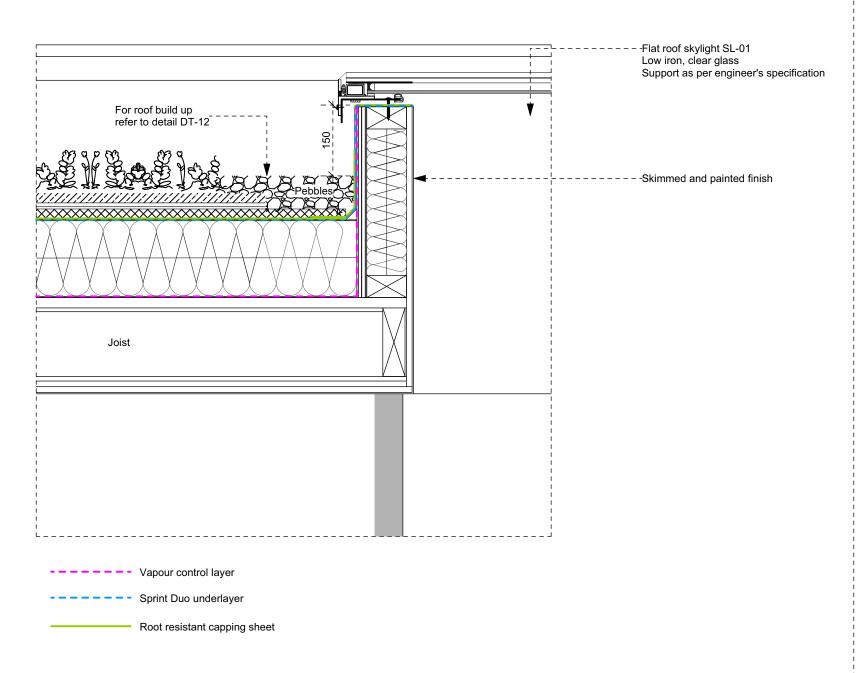

## DT-13 - Green roof to skylight detail Roof to be installed by specialist, contractor to prepare roof structure only

## Notes:

To be read in conjunction with finishes plans and specification - YS-179-FN-Pack - YS-179-FN-SPC For electrical/lighting info refer to lighting plans and specification - YS-179-LIP-ELC - YS-170-EL-SPC For bathrooms info refer to bathroom pack - YS-167-BR-Pack For joinery info refer to joinery pack - YS-179-JNR-Pack