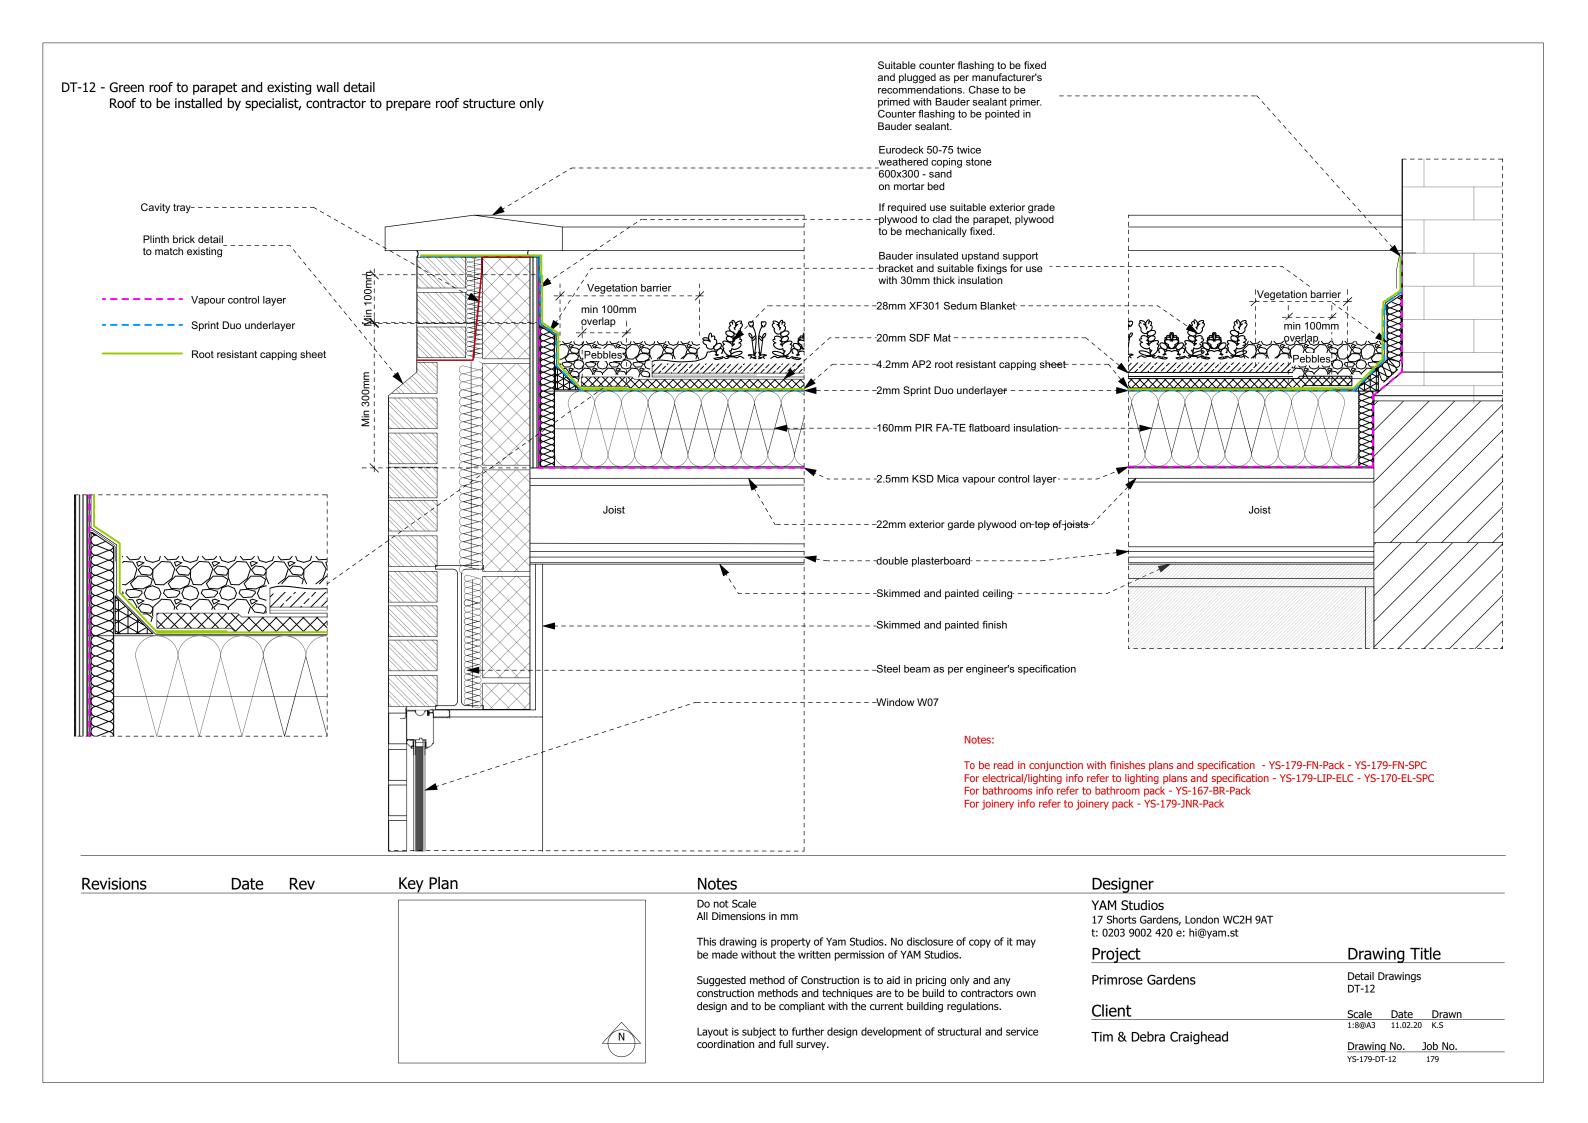

## Notes:

To be read in conjunction with finishes plans and specification - YS-179-FN-Pack - YS-179-FN-SPC For electrical/lighting info refer to lighting plans and specification - YS-179-LIP-ELC - YS-170-EL-SPC For bathrooms info refer to bathroom pack - YS-167-BR-Pack For joinery info refer to joinery pack - YS-179-JNR-Pack