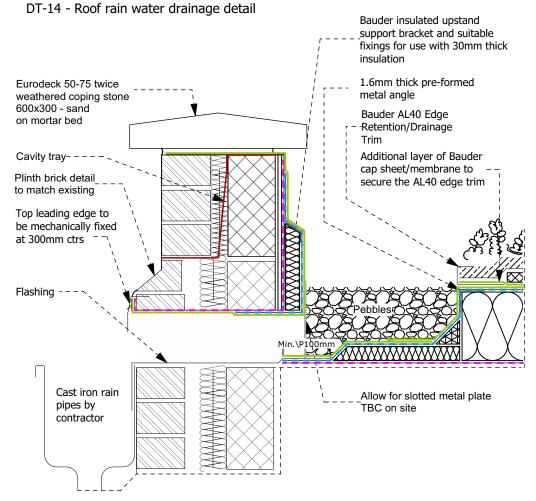

## Notes:

To be read in conjunction with finishes plans and specification - YS-179-FN-Pack - YS-179-FN-SPC For electrical/lighting info refer to lighting plans and specification - YS-179-LIP-ELC - YS-170-EL-SPC For bathrooms info refer to bathroom pack - YS-167-BR-Pack For joinery info refer to joinery pack - YS-179-JNR-Pack