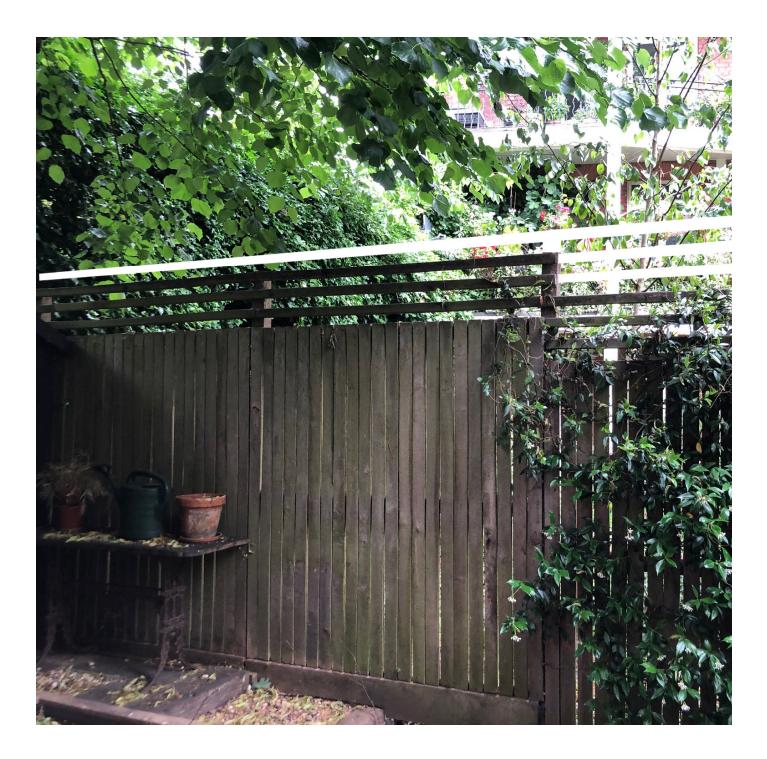

## Hazelton, Laura

Subject:

FW: Re: Re: The House 2020/1981/P

From: sophie lorraine Sent: 09 July 2020 16:10 To: Hazelton, Laura Subject: Re: Re: The House 2020/1981/P

Hi Laura

The current fence will not be replaced. At present it steps down where the pergola will be so we'd like to add one extra slat on one side then level it off, which means adding 3 slats on the step down. This is not a solid fence extension as we want the jasmine to grow up over the fence onto the pergola.

Attached is an image with the extra slats in white (aspect from our garden), I drew this up for a neighbour asking about the fence. Could this also be added to the application.

Let me know if you need any further information