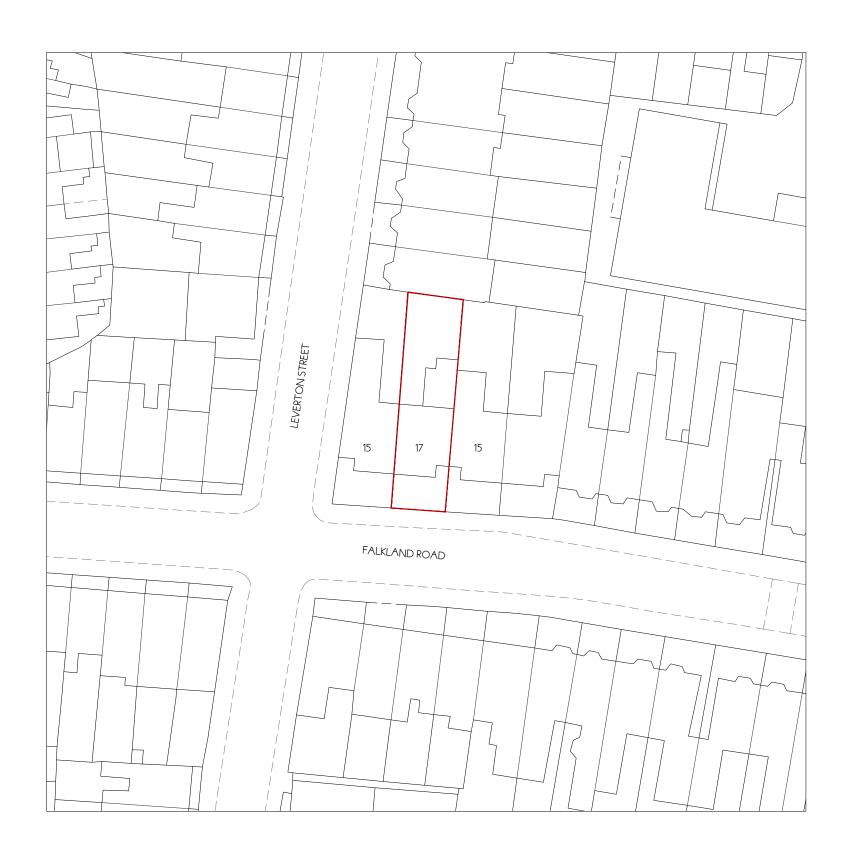

OMMX E2S, Cockpit Arts Northington Street London WC1N 2NP

+44 (0)20 7405 5484 www.officemm×.com

Project 17 Falkland Road

No. 0110

Client Charles Emmerson

Drawing Title Location Plan

Drawing No. 1.00

Revision Date Description
A 07.07.20 For Planning