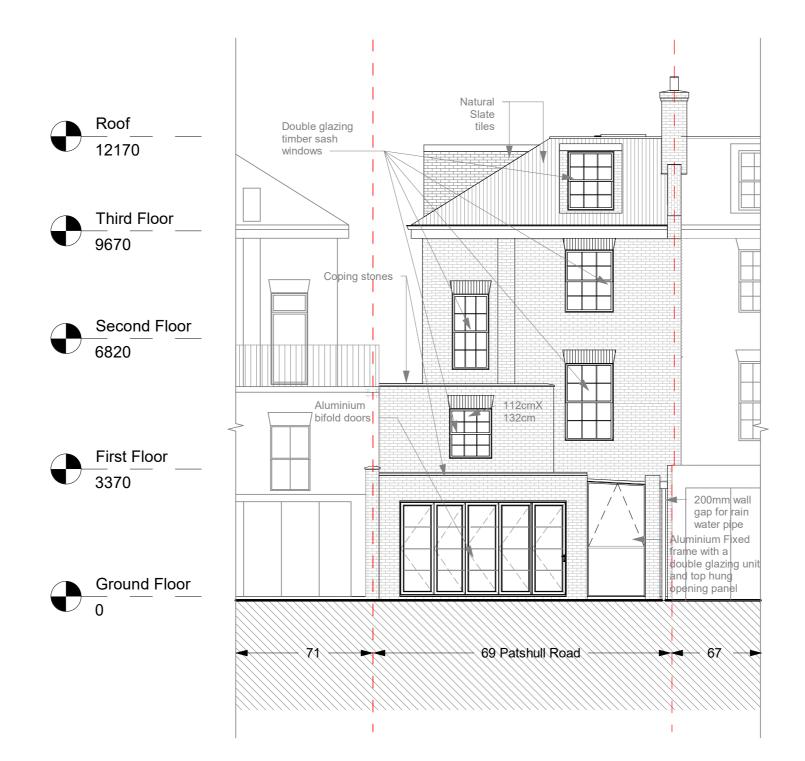

0 1m

| No.       A | Description Dormer wall cladding updated | Date<br>04-2020 | Benedetto Litteri Architect |        |                         |                  | PROJECT<br>69 Patshull Road |                            |
|-------------|------------------------------------------|-----------------|-----------------------------|--------|-------------------------|------------------|-----------------------------|----------------------------|
|             |                                          |                 | CODE                        | STATUS | SUITABILITY DESCRIPTION | PURPOSE OF ISSUE | SHEET                       | Approved Rear<br>Elevation |