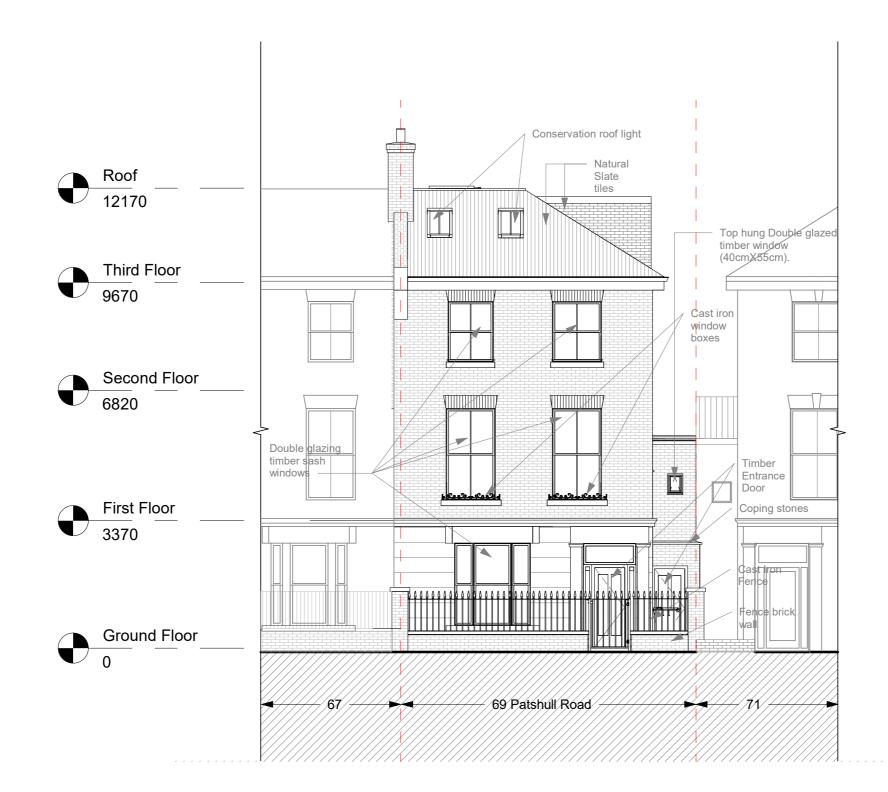

 No.
 Description
 Date

 A
 Dormer wall cladding updated
 04-2020

 Benedetto Litteri Architect
 69 Patshull Road

 CODE
 STATUS
 SUITABILITY DESCRIPTION
 PURPOSE OF ISSUE

 SHEET
 Approved Front Elevation

0

1m