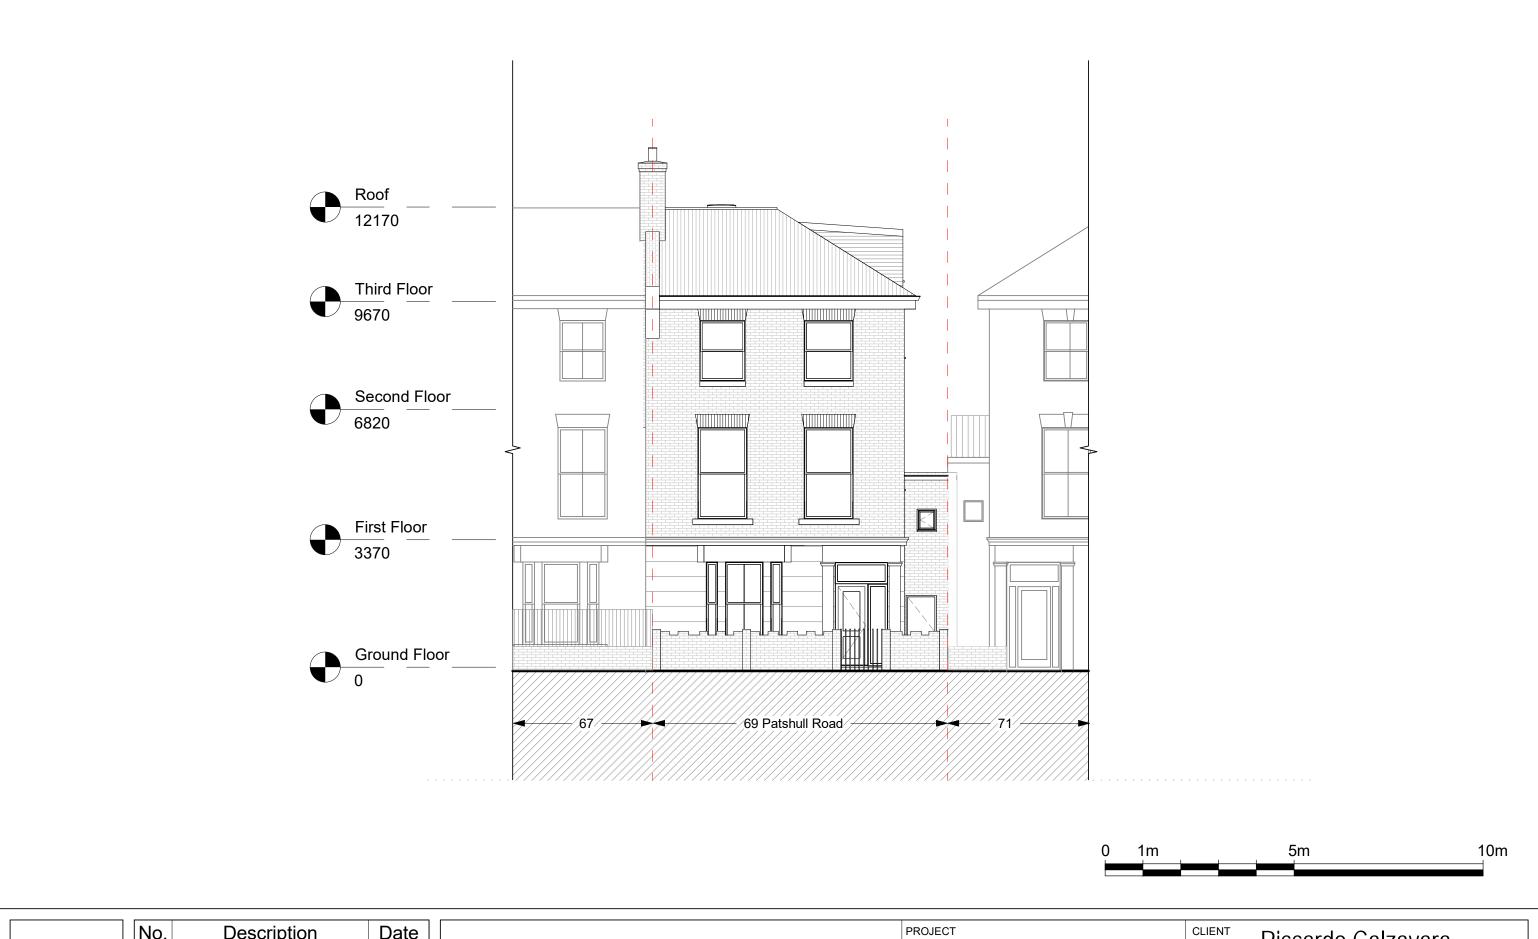

| Benedetto Litteri Architect |        | 69 Patshull Road        |                  | Riccardo Calzavara |                               |                       |                 |  |     |
|-----------------------------|--------|-------------------------|------------------|--------------------|-------------------------------|-----------------------|-----------------|--|-----|
|                             |        |                         |                  | Date<br>Issue Date | Project number Project Number | Scale (@ A            | <del>1</del> 3) |  |     |
| CODE                        | STATUS | SUITABILITY DESCRIPTION | PURPOSE OF ISSUE | SHEET              | Existing_Front                | Drawn by<br>Author    | DRAWING NUMBER  |  | REV |
|                             |        |                         |                  |                    | Elevation                     | Checked by<br>Checker | E001            |  |     |