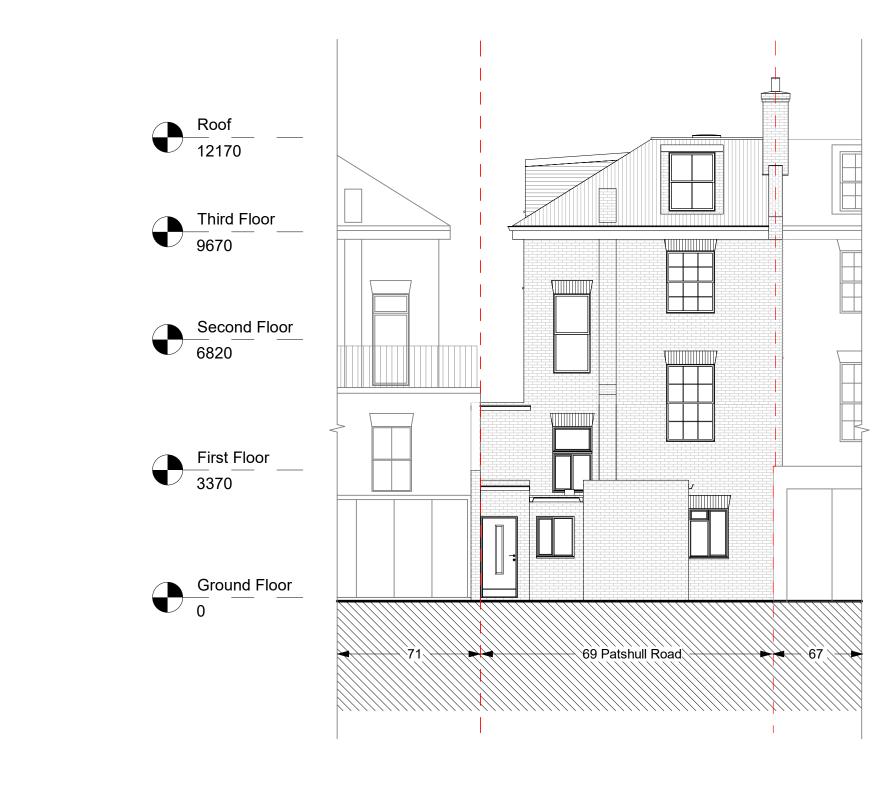

| PROJECT 69 Patshull Road     | Riccardo Ca           |                                  |  |
|------------------------------|-----------------------|----------------------------------|--|
|                              | Date<br>Issue Date    | Project number<br>Project Number |  |
| SHEETExisting_Rear Elevation | Drawn by<br>Author    | DRAWING NUMI                     |  |
|                              | Checked by<br>Checker | E002                             |  |

| Riccardo Calzavara    |                               |            |     |  |
|-----------------------|-------------------------------|------------|-----|--|
| Date<br>Issue Date    | Project number Project Number | Scale (@ A | 3)  |  |
| Drawn by<br>Author    | DRAWING NUMBER                |            | REV |  |
| Checked by<br>Checker | E002                          |            |     |  |