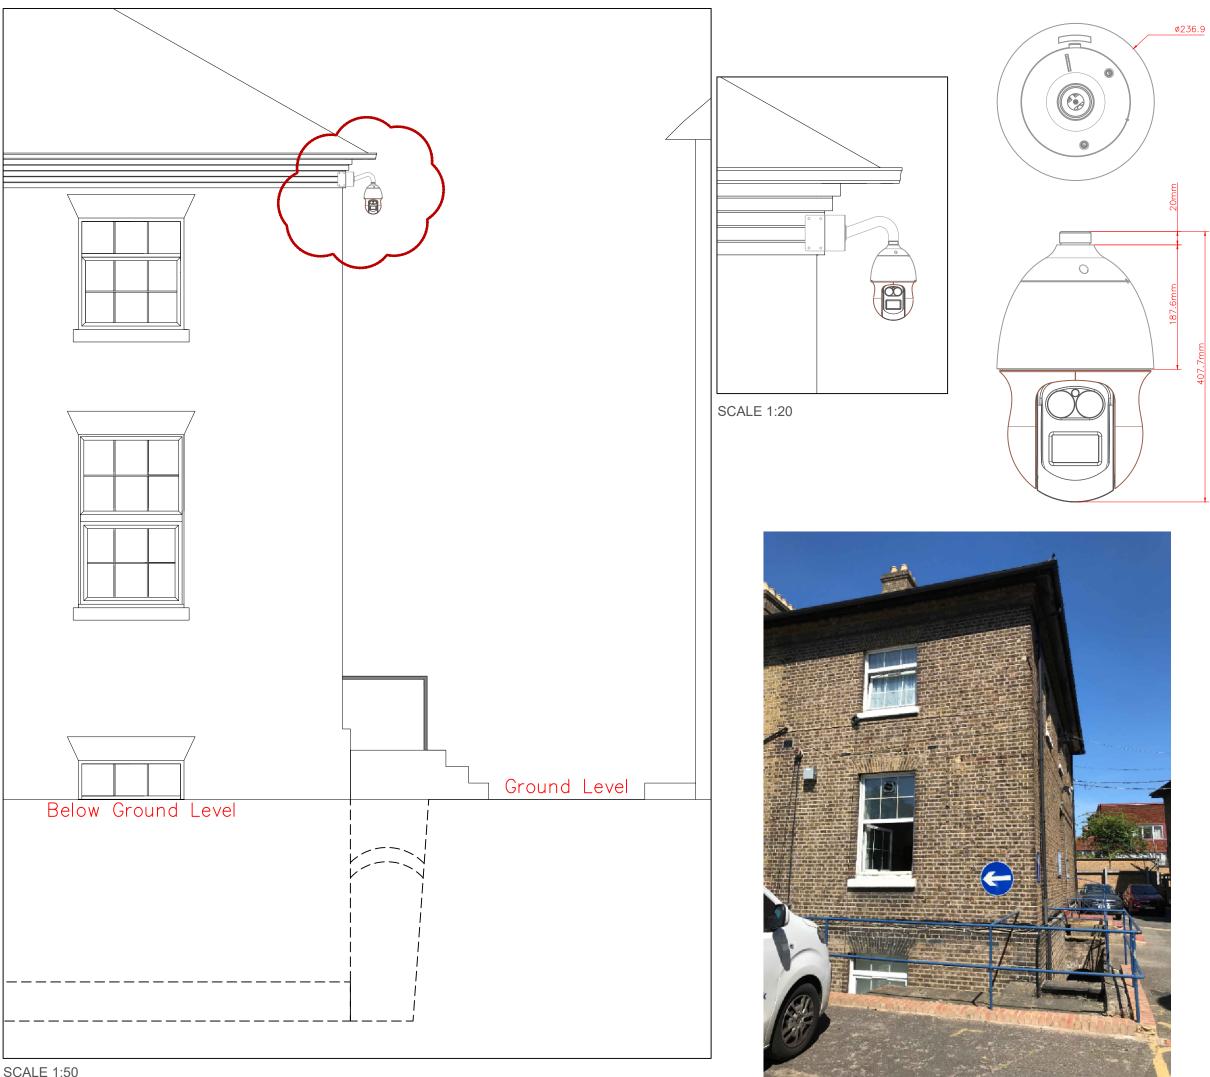

SCALE 1:50

Note: This drawing is copyright and must not be reproduced or disclosed to third parties without prior permission. Any discrepancies in dimensions or details on these drawings must be drawn to our attention. All dimensions in millimetres unless noted otherwise.

Corner mount fixing bracket, screw fixed into brickwork with 8 x M10 anchor bolts

Location:

Regents Park Barracks Albany Street London NW1 4AN

Project:

IMS1110955

Drawing Title:

Proposed CCTV Camera South West Elevation