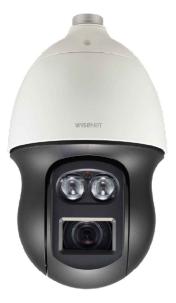

Corner mount fixing bracket, screw fixed into brickwork with 8 x M10 anchor bolts

Location:

Regents Park Barracks Albany Street London NW1 4AN

Project:

IMS1110955

Drawing Title:

Proposed CCTV Camera South West Elevation