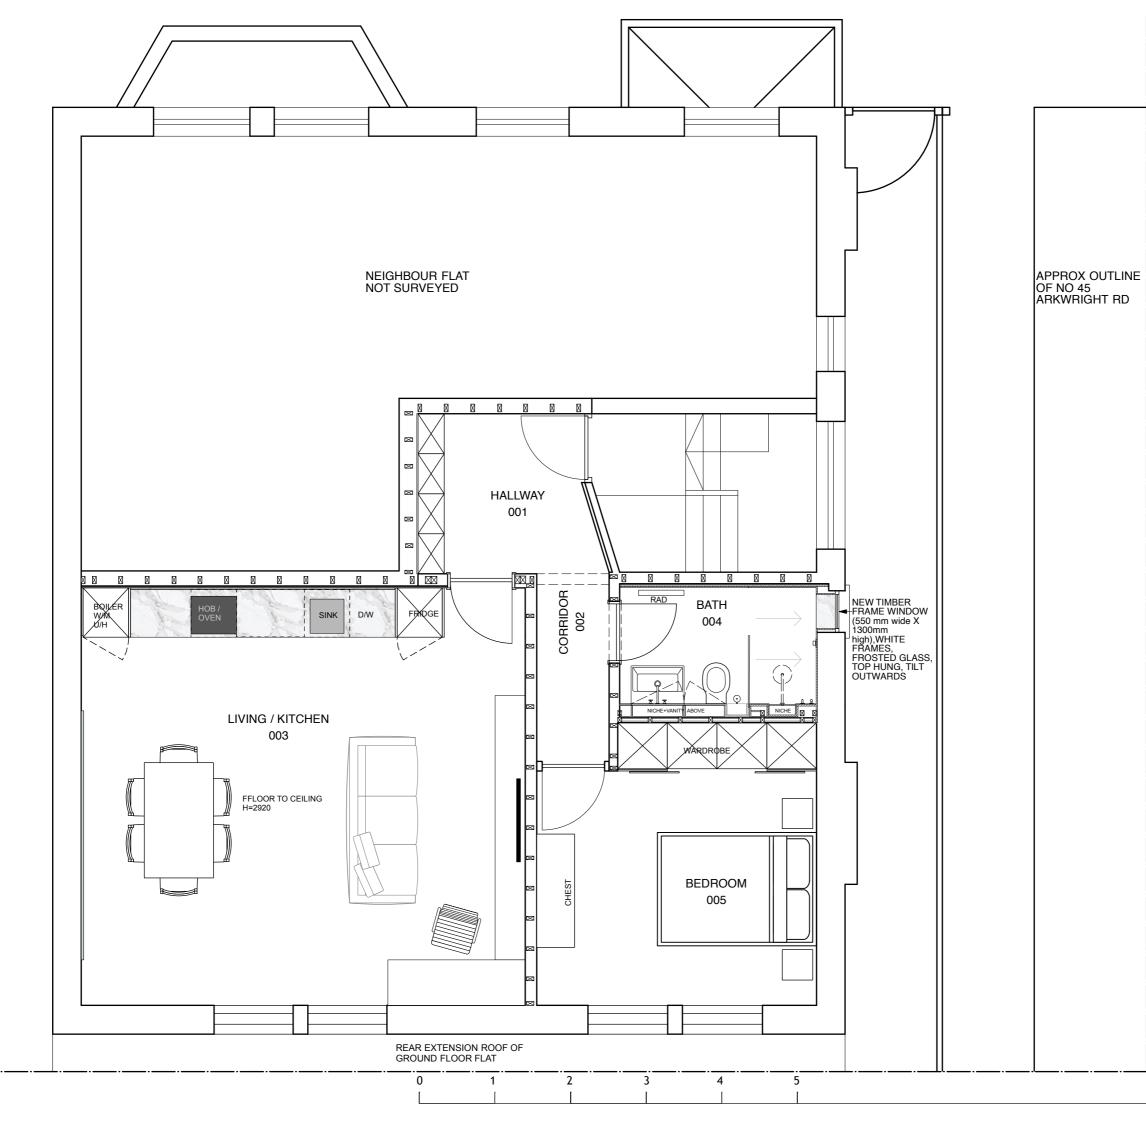

## 47 ARKWRIGHT NW3 6BJ

|                                     |         |          | H= /               |
|-------------------------------------|---------|----------|--------------------|
| PROJECT TITLE                       | IGHT NV | V3 6BH   | CO. MARK<br>ARCHII |
| DRAWING TITLE<br>1ST FLOOR<br>SCALE | AS PROP | OSED     | ECTU<br>ECTU       |
| 1:50 @ A3                           |         |          |                    |
| 039 / 200                           |         |          |                    |
| DATE                                | MZ      | REVISION |                    |