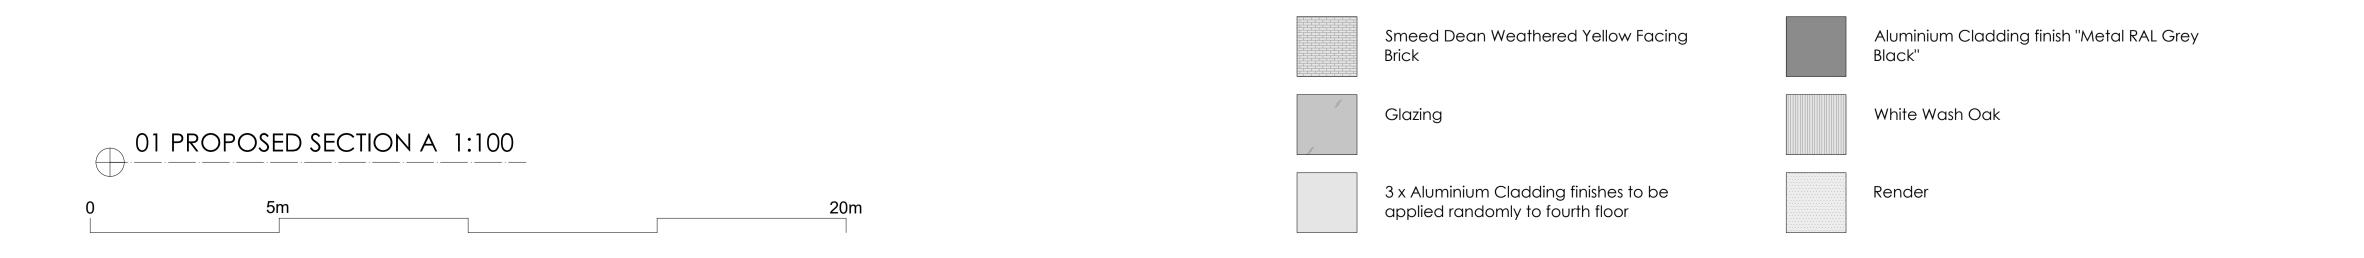

KEY

| Projec<br>Ref. N | 1300                            |
|------------------|---------------------------------|
| Client           | KUBIK CONSTRUCTION              |
| Date             | March 2020                      |
| Scale            | 1:100 @ A1 or 1:200 @A3         |
| Projec           | t MARINA ICES<br>LONDON NW3 2BL |
| Drawir<br>Name   | PROPOSED SECTION A              |

Drawing No. P300 Rev. C

Drawn Approved Signed

KUBIK CONSTRUCTION 72 First Avenue, Acton, London W3 7JW.

© COPYRIGHT NOT TO BE REPRODUCED

# Smeed Dean Weathered Yellow Facing Brick Glazing Aluminium Cladding finish "Metal RAL Grey Black" White Wash Oak 3 x Aluminium Cladding finishes to be applied randomly to fourth floor