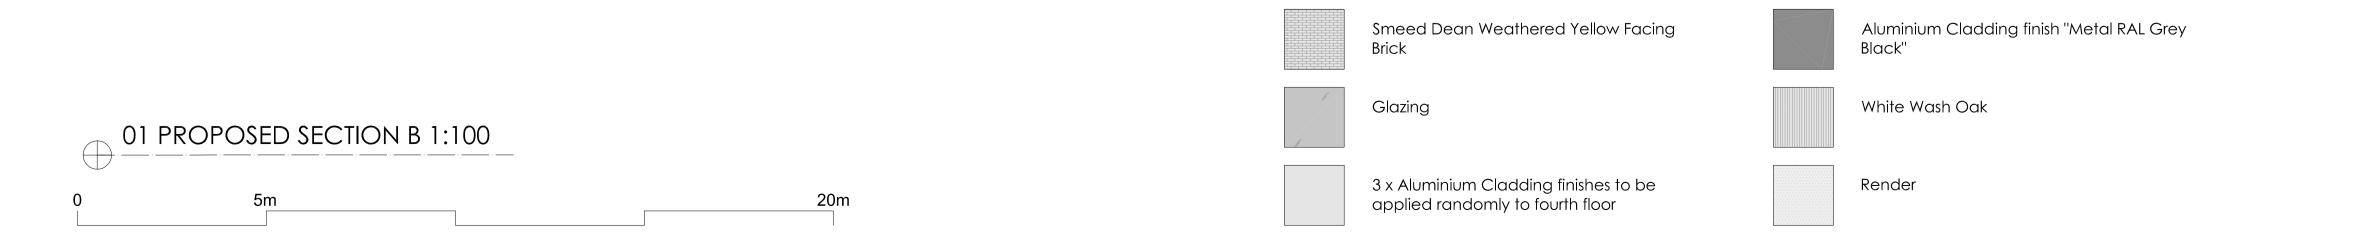

KEY

Project
Ref. No.

Client
KUBIK CONSTRUCTION
Date
March 2020
Scale
1:100 @ A1 or 1:200 @A3
Project
MARINA ICES
LONDON NW3 2BL

Drawing Name PROPOSED SECTION B

Drawing No. P301 Rev. -

Drawn Approved Signed

KUBIK CONSTRUCTION 72 First Avenue, Acton, London W3 7JW.

© COPYRIGHT NOT TO BE REPRODUCED OR USED WITHOUT PERMISSION

20m

# Smeed Dean Weathered Yellow Facing Brick Glazing Aluminium Cladding finish "Metal RAL Grey Black" White Wash Oak 3 x Aluminium Cladding finishes to be applied randomly to fourth floor