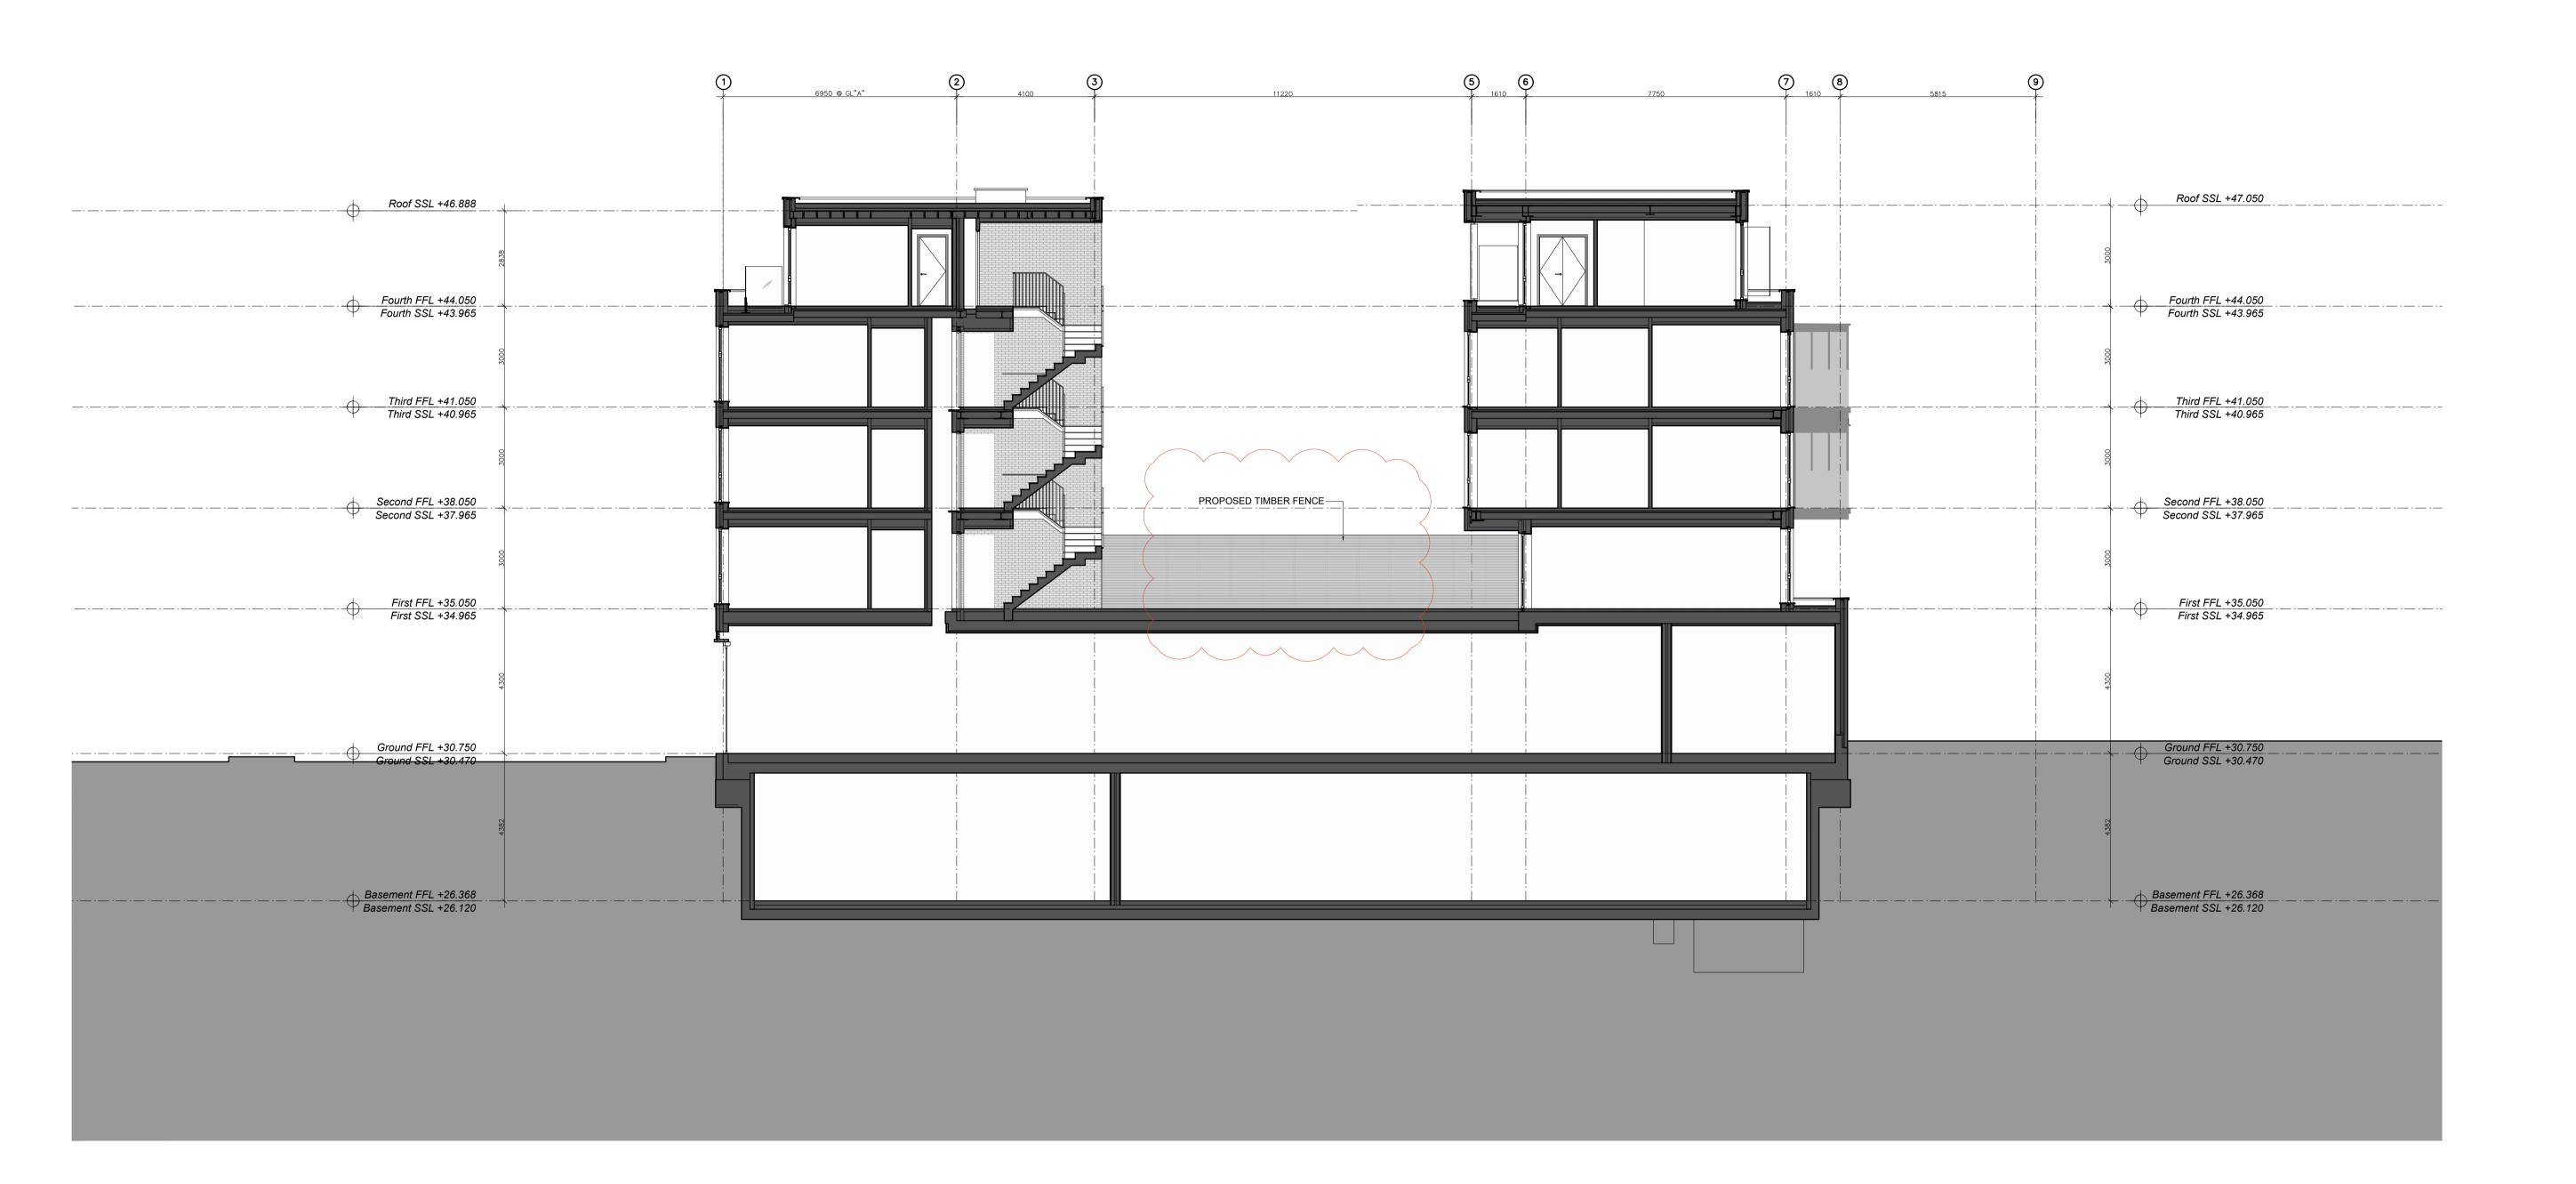

KEY

| Projec<br>Ref. N | 1300                            |
|------------------|---------------------------------|
| Client           | KUBIK CONSTRUCTION              |
| Date             | March 2020                      |
| Scale            | 1:100 @ A1 or 1:200 @A3         |
| Projec           | t MARINA ICES<br>LONDON NW3 2BL |
| Drawir<br>Name   | PROPOSED SECTION A              |

Drawing No. P300 Rev. C

Drawn Approved Signed

KUBIK CONSTRUCTION 72 First Avenue, Acton, London W3 7JW.

© COPYRIGHT NOT TO BE REPRODUCED