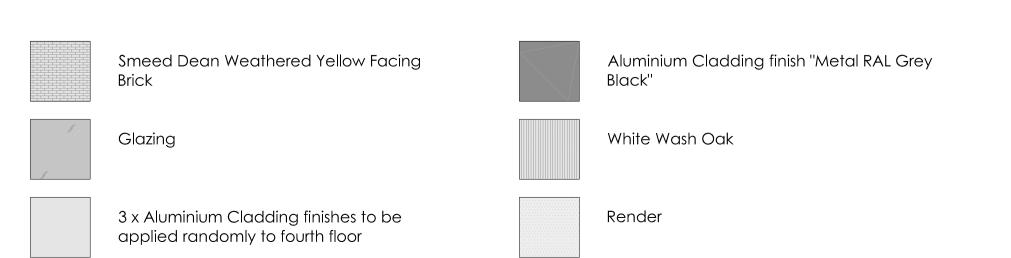

# Smeed Dean Weathered Yellow Facing Brick Glazing Aluminium Cladding finish "Metal RAL Grey Black" White Wash Oak 3 x Aluminium Cladding finishes to be applied randomly to fourth floor