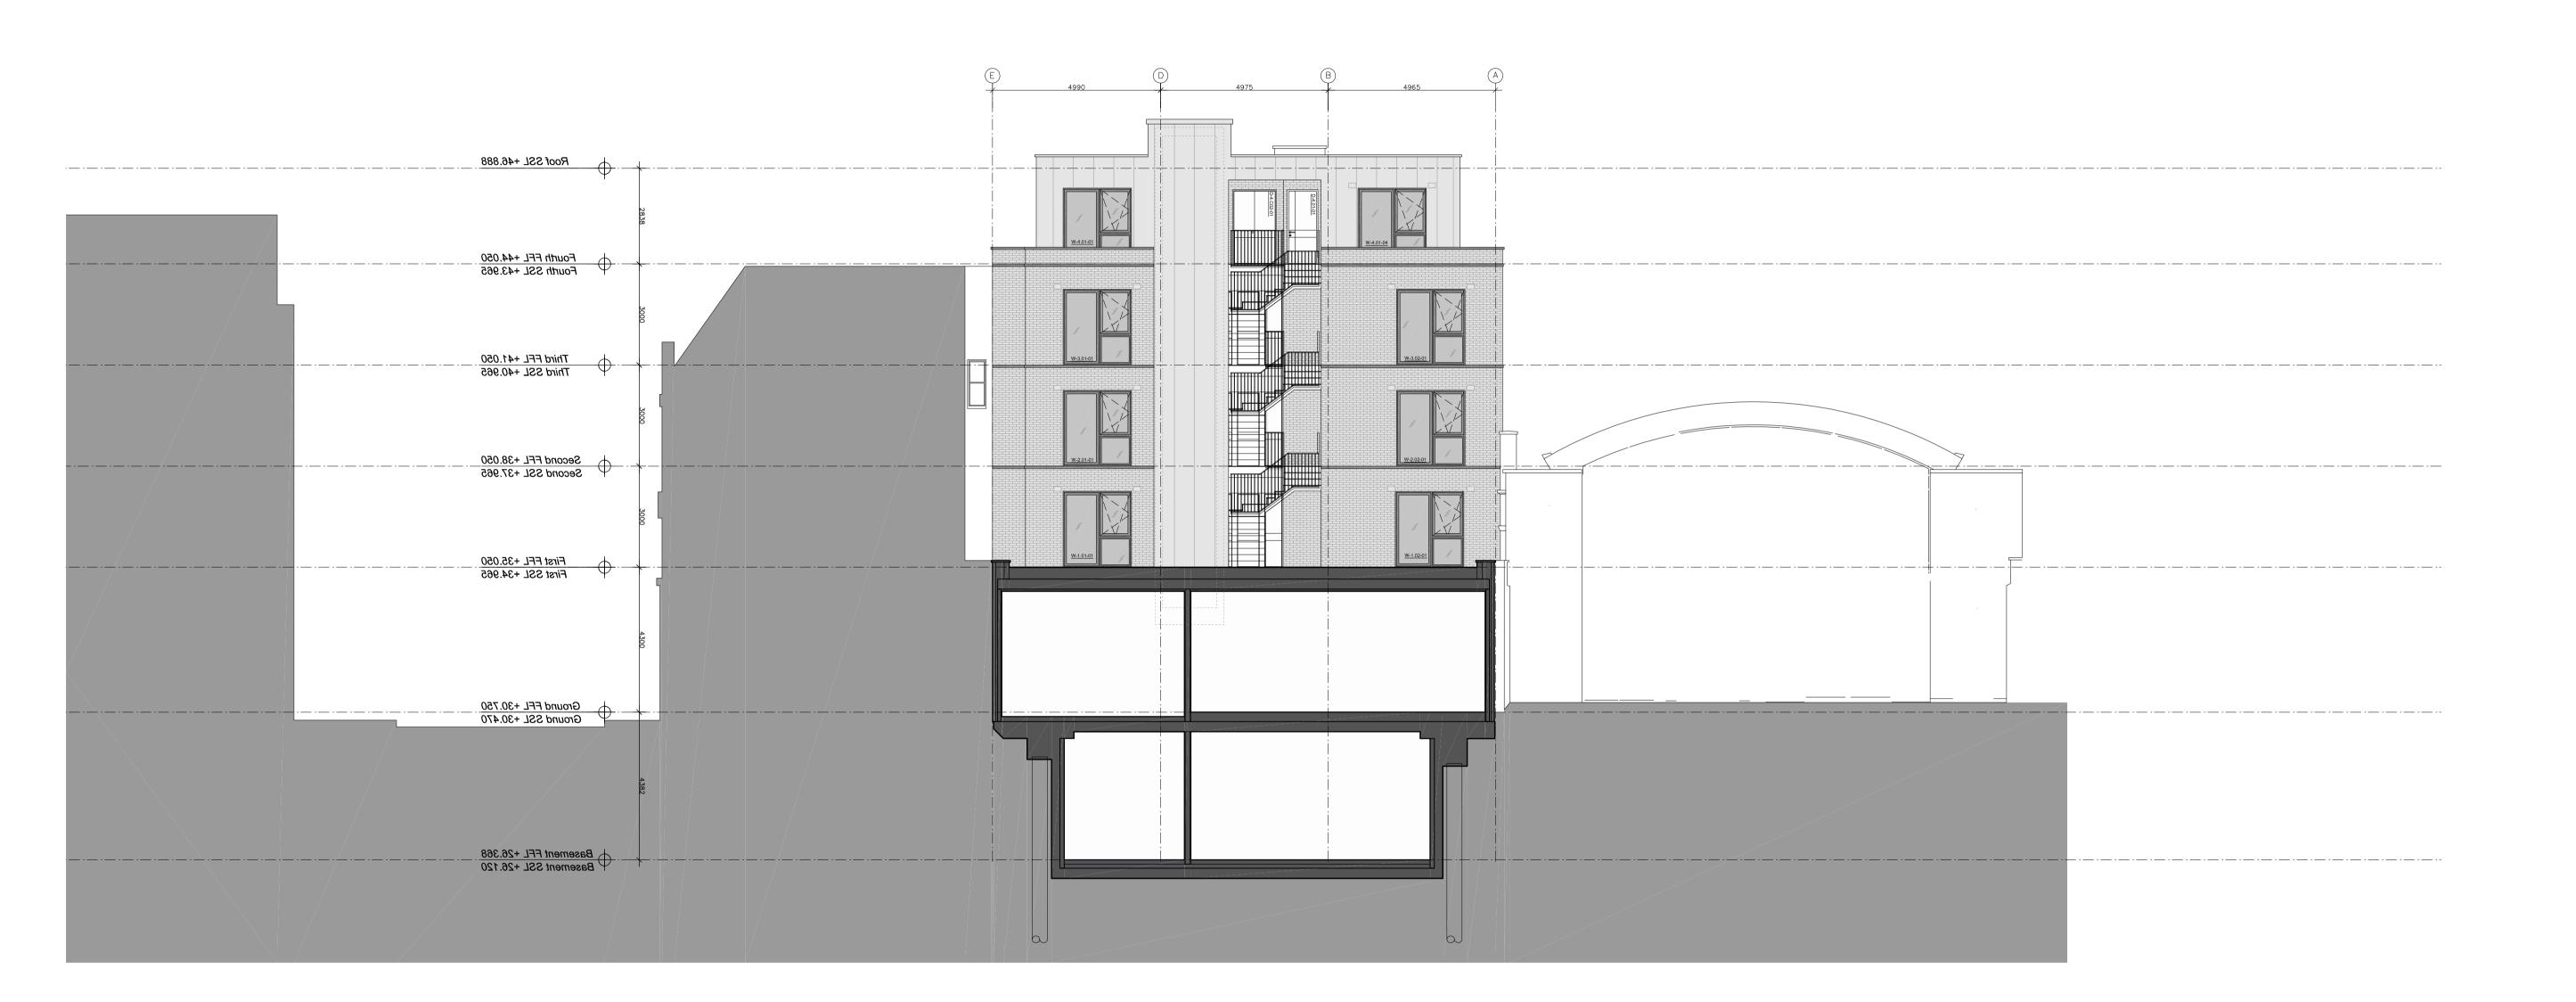

KEY

Project
Ref. No.

Client
KUBIK CONSTRUCTION
Date
March 2020
Scale
1:100 @ A1 or 1:200 @A3
Project
MARINA ICES
LONDON NW3 2BL

Drawing Name PROPOSED SECTION B

Drawing No. P301 Rev. -

Drawn Approved Signed

KUBIK CONSTRUCTION 72 First Avenue, Acton, London W3 7JW.

© COPYRIGHT NOT TO BE REPRODUCED OR USED WITHOUT PERMISSION

20m