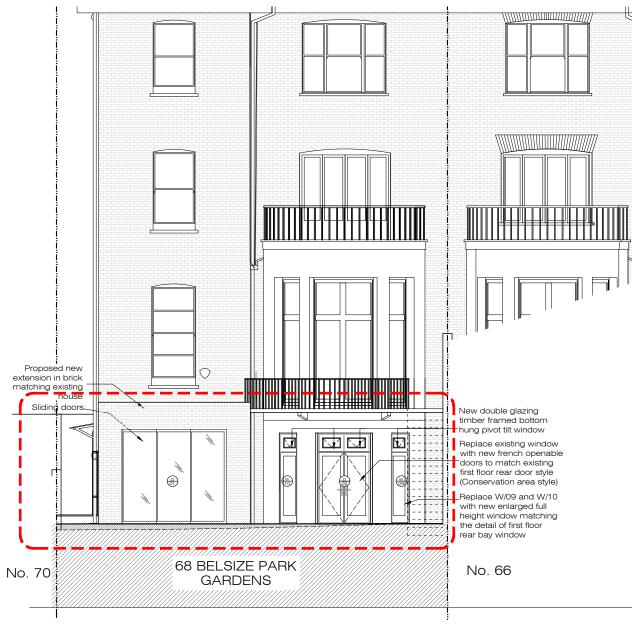

  All finishes to XUL Architecture's satisfaction. All drawings to be approved by XUL Architecture prior to construction.

Issue key: Project Adress Issue For: 68 Belsize Park Gardens Information (I) PLANNING 1:100@A3 PROPOSED & EXISTING Planning (P) Rev. Date 29.06.20 Front Elevation Tender (T) Drawn Dwg. No. PP-04 Rev. P-00 Construction (C) SL