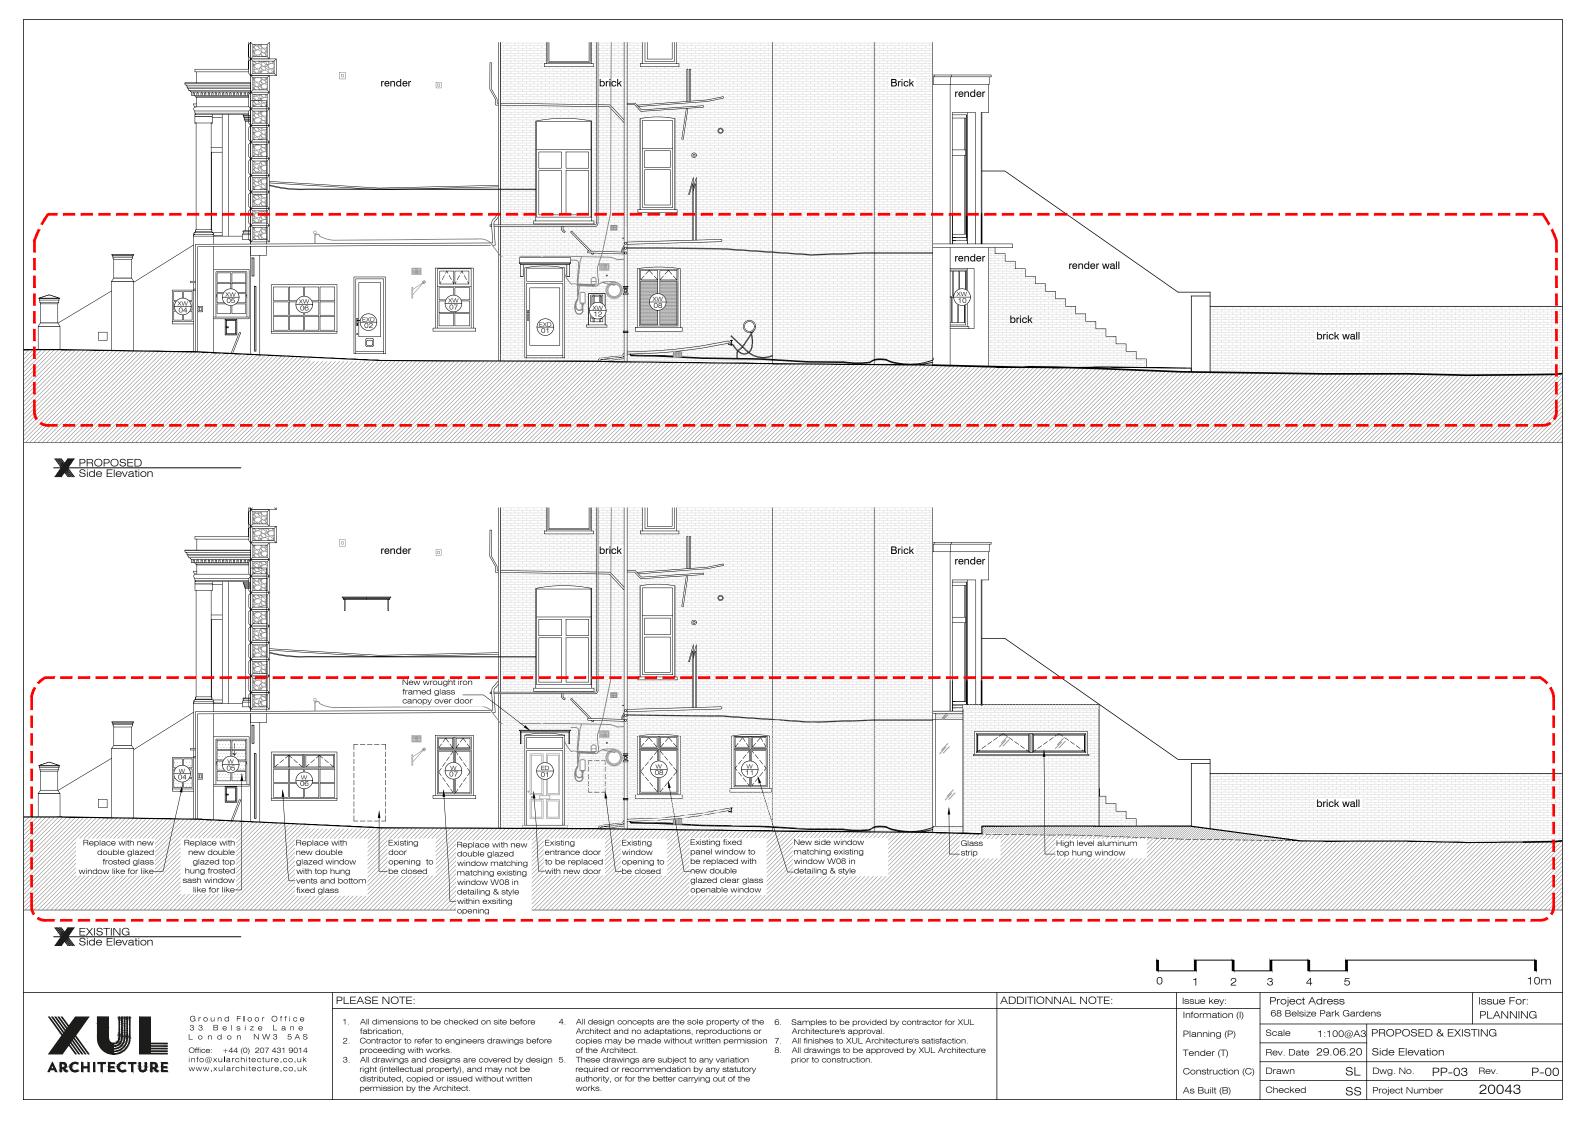

ADDITIONNAL NOTE:

Architecture's approval.

All finishes to XUL Architecture's satisfaction. All drawings to be approved by XUL Architecture prior to construction.

Project Adress Issue For: Issue key: Information (I) 68 Belsize Park Gardens PLANNING 1:100@A3 PROPOSED & EXISTING Planning (P) Rev. Date 29.06.20 Rear Elevation Tender (T) Drawn Dwg. No. PP-02 Rev. P-00 Construction (C) SL As Built (B) SS Project Number 20043