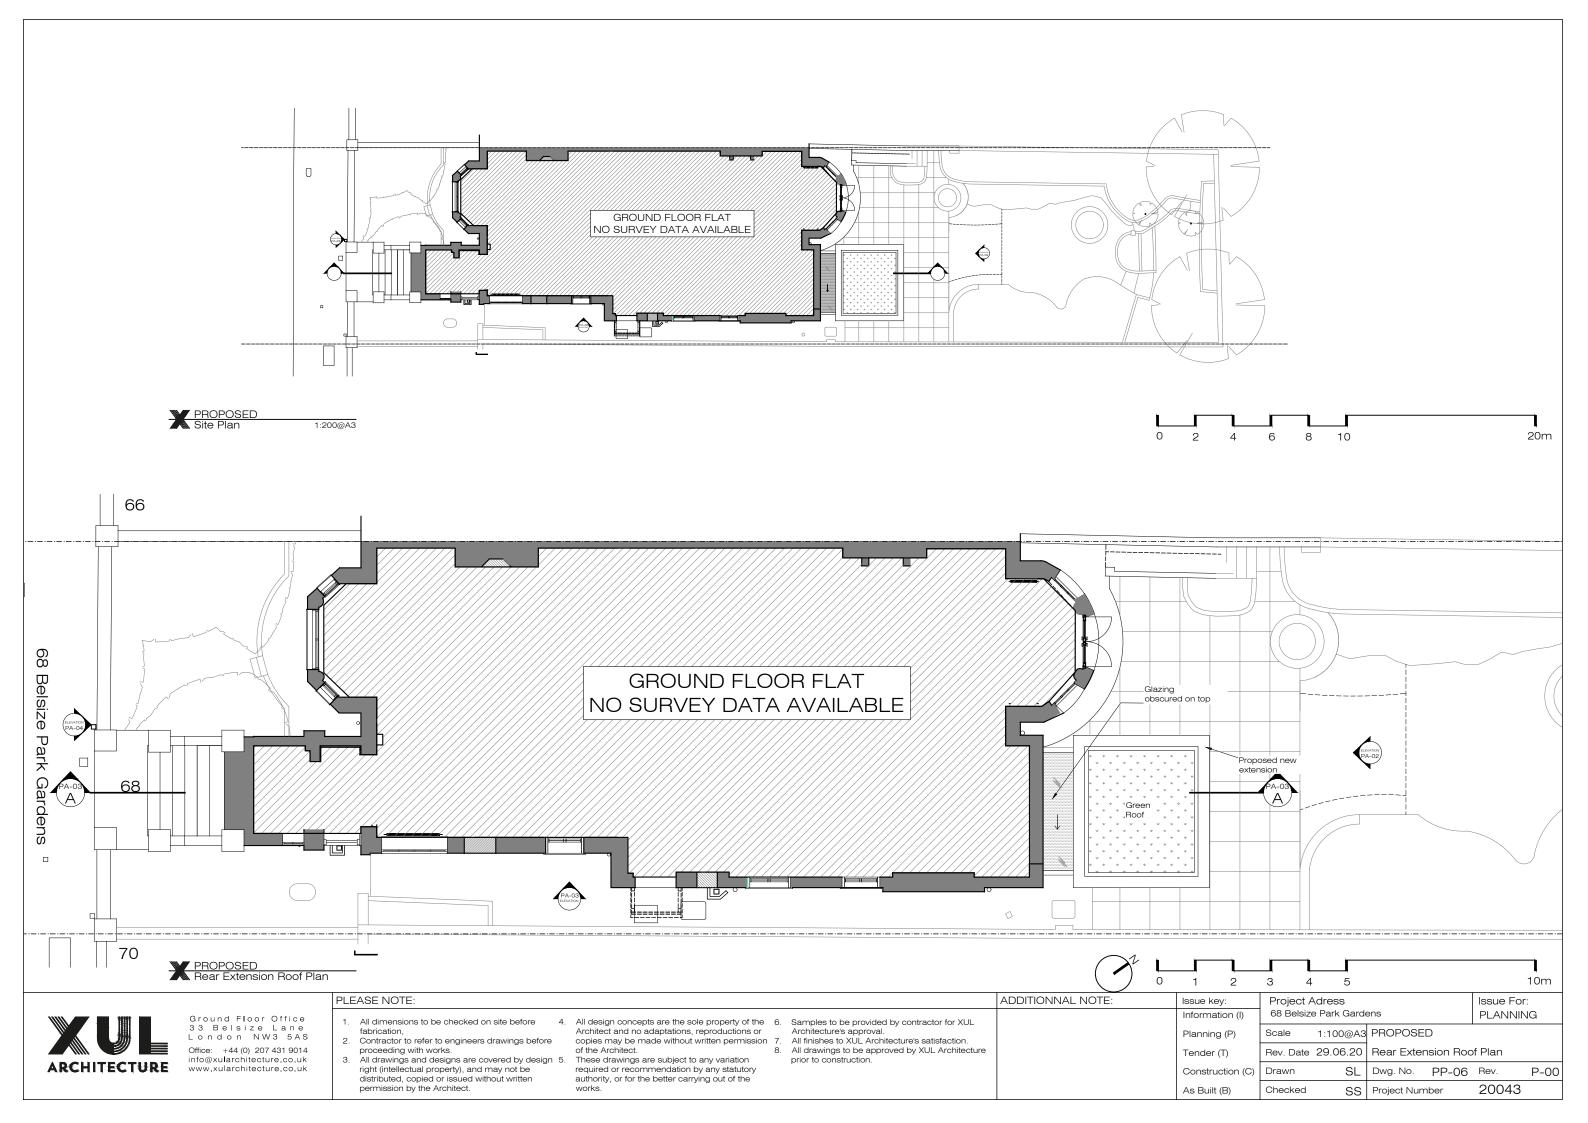

permission by the Architect.
- 4. All design concepts are the sole property of the 6. Architect and no adaptations, reproductions or copies may be made without written permission 7.
  - of the Architect. These drawings are subject to any variation required or recommendation by any statutory authority, or for the better carrying out of the works.
- Samples to be provided by contractor for XUL
- Architecture's approval.

  All finishes to XUL Architecture's satisfaction. All drawings to be approved by XUL Architecture prior to construction.

Issue key: Project Adress Issue For: 68 Belsize Park Gardens Information (I) PLANNING 1:100@A3 PROPOSED & EXISTING Planning (P) Rev. Date 29.06.20 Front Elevation Tender (T) Drawn Dwg. No. PP-04 Rev. P-00 Construction (C) SL

SS Project Number

20043















ADDITIONNAL NOTE:



Ground Floor Office 33 Belsize Lane London NW3 5AS Office: +44 (0) 207 431 9014 info@xularchitecture.co.uk www.xularchitecture.co.uk PLEASE NOTE:

All dimensions to be checked on site before fabrication,
 Contractor to refer to engineers drawings before proceeding with works.
 All drawings and designs are covered by design right (intellectual property), and may not be distributed, copied or issued without written permission by the Architect.

All design concepts are the sole property of the Architect and no adaptations, reproductions or copies may be made without written permission of the Architect.

 These drawings are subject to any variation required or recommendation by any statutory authority, or for the better carrying out of the works.

Samples to be