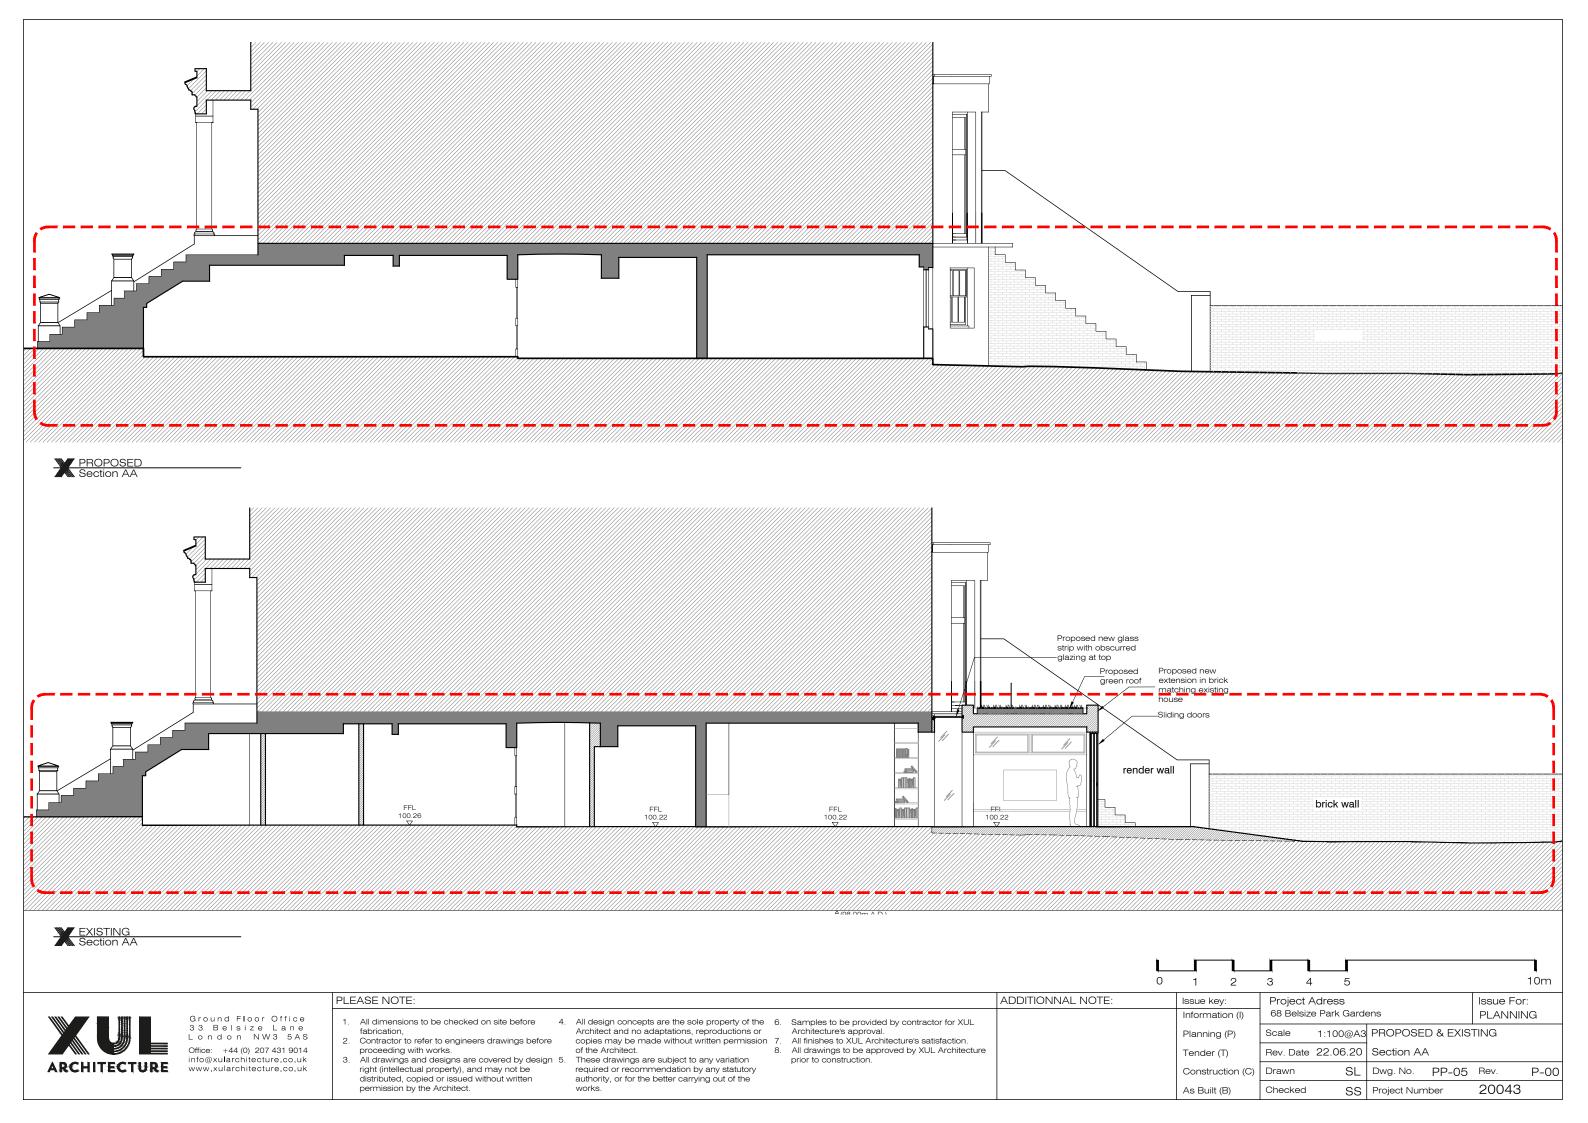

EXISTING
Rear Elevation

1 3 4 5 10m 2

Ground Floor Office 33 Belsize Lane London NW3 5AS Office: +44 (0) 207 431 9014 info@xularchitecture.co.uk www.xularchitecture.co.uk

ADDITIONNAL NOTE:

Architecture's approval.

All finishes to XUL Architecture's satisfaction. All drawings to be approved by XUL Architecture prior to construction.

Project Adress Issue For: Issue key: Information (I) 68 Belsize Park Gardens PLANNING 1:100@A3 PROPOSED & EXISTING Planning (P) Rev. Date 29.06.20 Rear Elevation Tender (T) Drawn Dwg. No. PP-02 Rev. P-00 Construction (C) SL As Built (B) SS Project Number 20043

Replace existing entrance side gate with new gate and build a solid fence matching no.70 in height render No. 70

As Built (B)

ADDITIONNAL NOTE:

1 3 4 5 10m 2

Ground Floor Office 33 Belsize Lane London NW3 5AS Office: +44 (0) 207 431 9014 info@xularchitecture.co.uk www.xularchitecture.co.uk