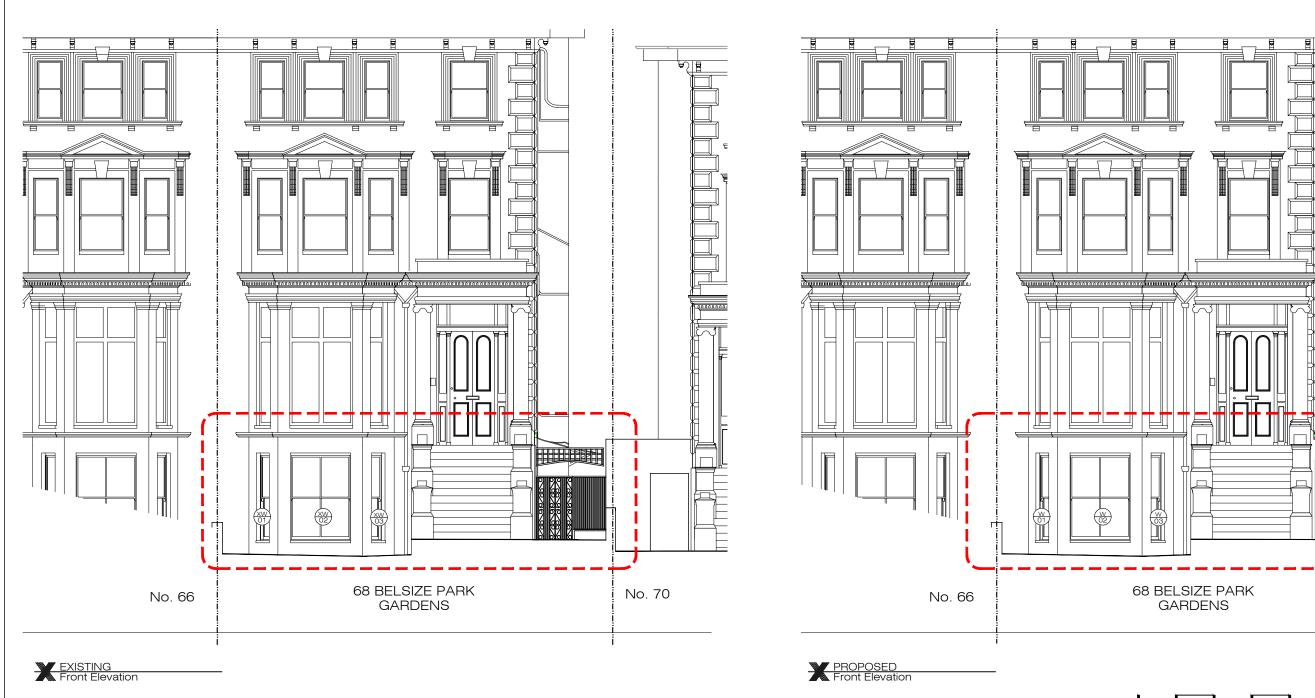

  All finishes to XUL Architecture's satisfaction. All drawings to be approved by XUL Architecture prior to construction.

Issue key: Project Adress Issue For: 68 Belsize Park Gardens Information (I) PLANNING 1:100@A3 PROPOSED & EXISTING Planning (P) Rev. Date 29.06.20 Front Elevation Tender (T) Drawn Dwg. No. PP-04 Rev. P-00 Construction (C) SL

SS Project Number

20043

ADDITIONNAL NOTE:

Ground Floor Office 33 Belsize Lane London NW3 5AS Office: +44 (0) 207 431 9014 info@xularchitecture.co.uk www.xularchitecture.co.uk PLEASE NOTE:

All dimensions to be checked on site before fabrication,
 Contractor to refer to engineers drawings before proceeding with works.
 All drawings and designs are covered by design right (intellectual property), and may not be distributed, copied or issued without written permission by the Architect.