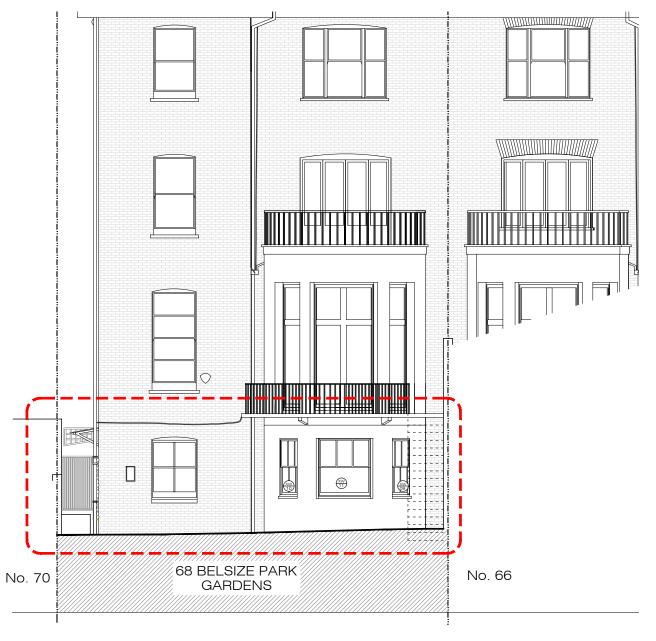

Replace existing entrance side gate with new gate and build a solid fence matching no.70 in height render No. 70

As Built (B)

ADDITIONNAL NOTE:

1 3 4 5 10m 2

Ground Floor Office 33 Belsize Lane London NW3 5AS Office: +44 (0) 207 431 9014 info@xularchitecture.co.uk www.xularchitecture.co.uk