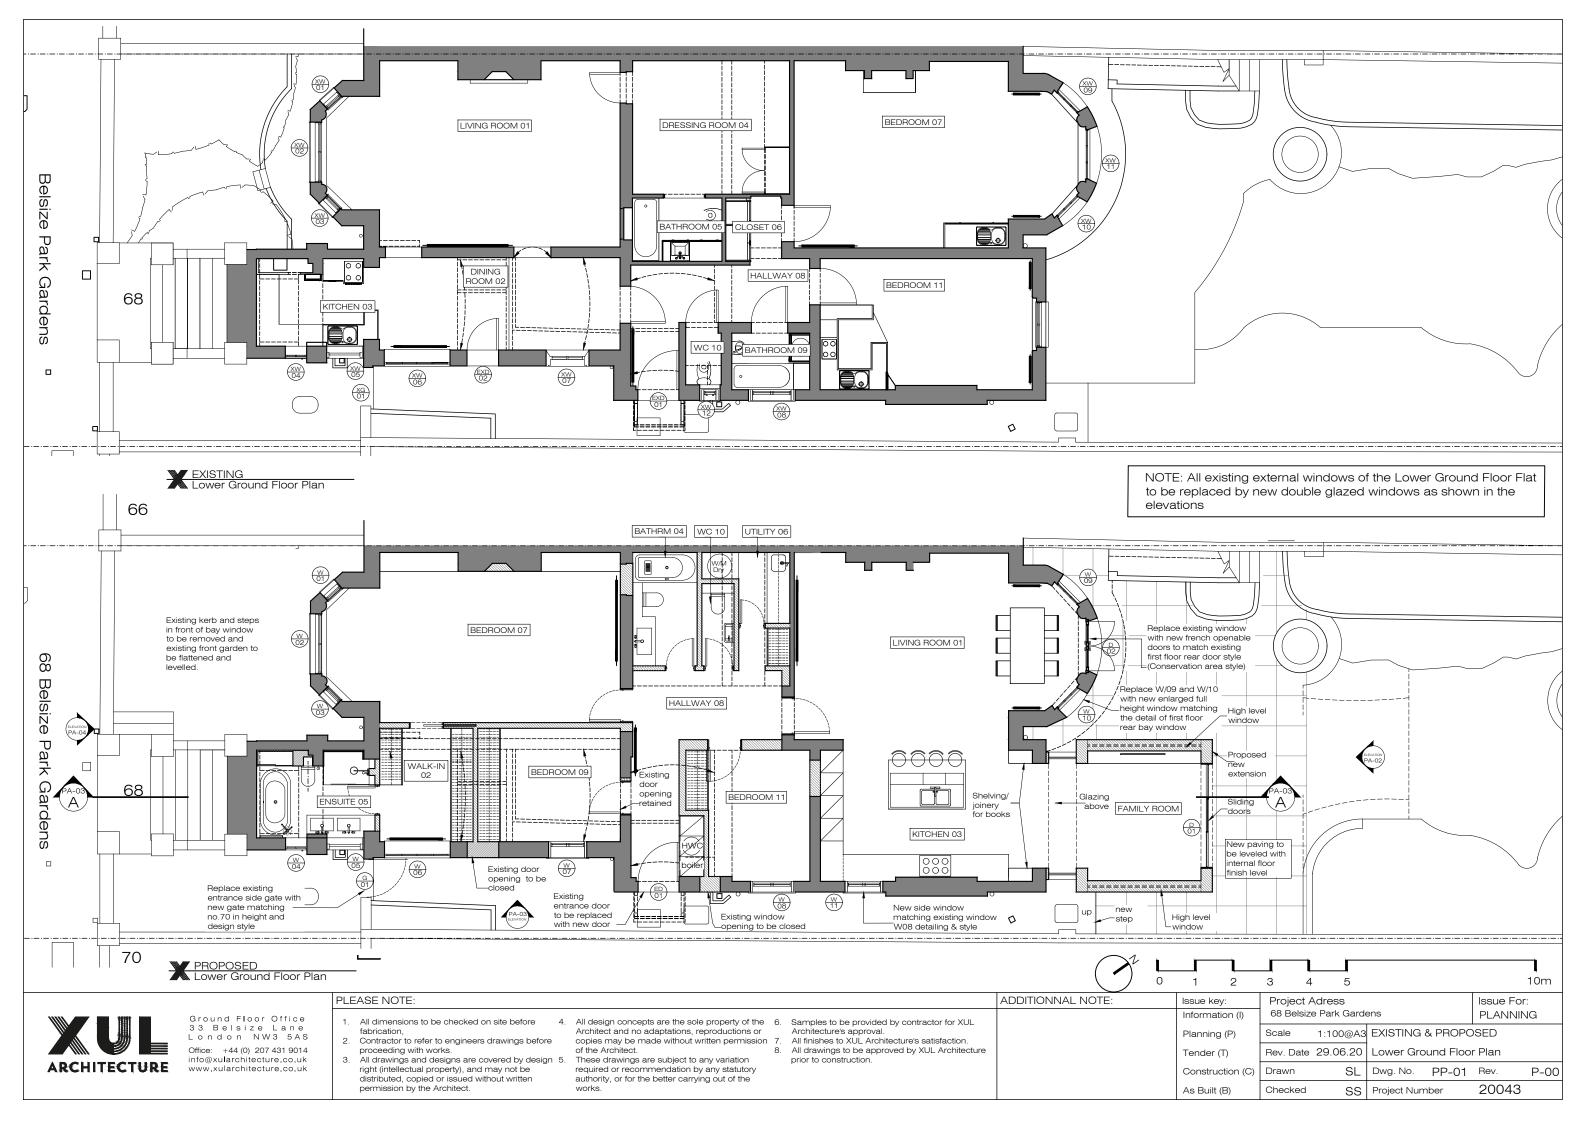

EXISTING
Rear Elevation

1 3 4 5 10m 2



Ground Floor Office 33 Belsize Lane London NW3 5AS Office: +44 (0) 207 431 9014 info@xularchitecture.co.uk www.xularchitecture.co.uk

## PLEASE NOTE:

- All dimensions to be checked on site before
- fabrication. Contractor to refer to engineers drawings before
- proceeding with works.

  All drawings and designs are covered by design 5. right (intellectual property), and may not be distributed, copied or issued without written permission by the Architect.
- 4. All design concepts are the sole property of the 6. Architect and no adaptations, reproductions or copies may be made without written permission 7.
  - of the Architect. These drawings are subject to any variation required or recommendation by any statutory authority, or for the better