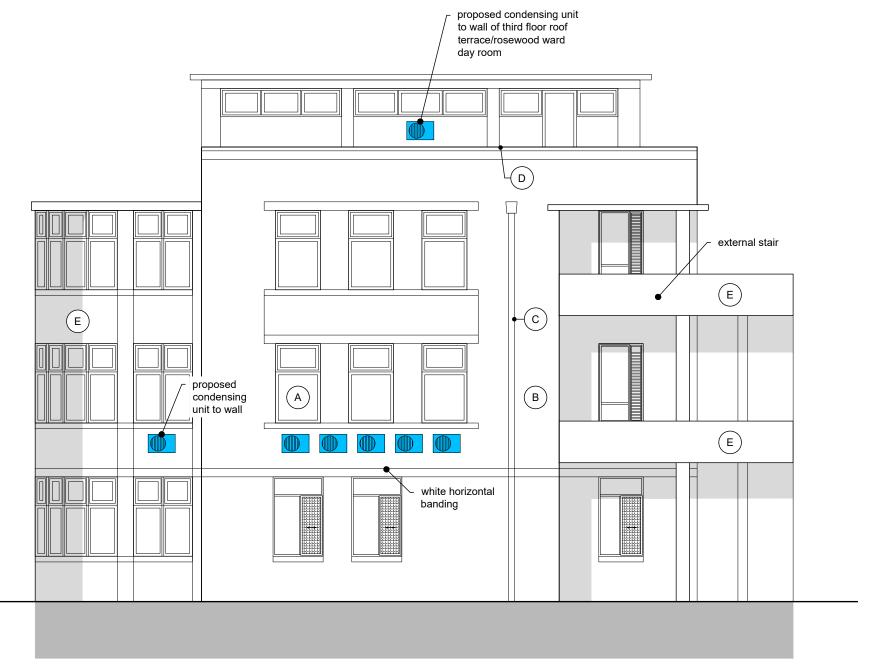

Proposed - South Elevation

1:100

PLEASE NOTE

FOR CONSTRUCTION PURPOSES USE ONLY FIGURED DIMENSIONS. THIS DRAWING MUST ALWAYS BE READ IN CONJUNCTION WITH ALL RELEVANT PROJECT DETAILS. ALL DIMENSIONS MUST BE CHECKED ON SITE PRIOR TO COMMENCEMENT. PLEASE REPORT ANY DISCREPANCY TO THE ARCHITECT OR CONTRACT ADMINISTRATOR

## MATERIAL KEY

| А | white aluminium windows                       |
|---|-----------------------------------------------|
| В | red brickwork                                 |
| С | black cast iron rainwater and foulwater goods |
| D | parapet coping                                |
| E | white render                                  |