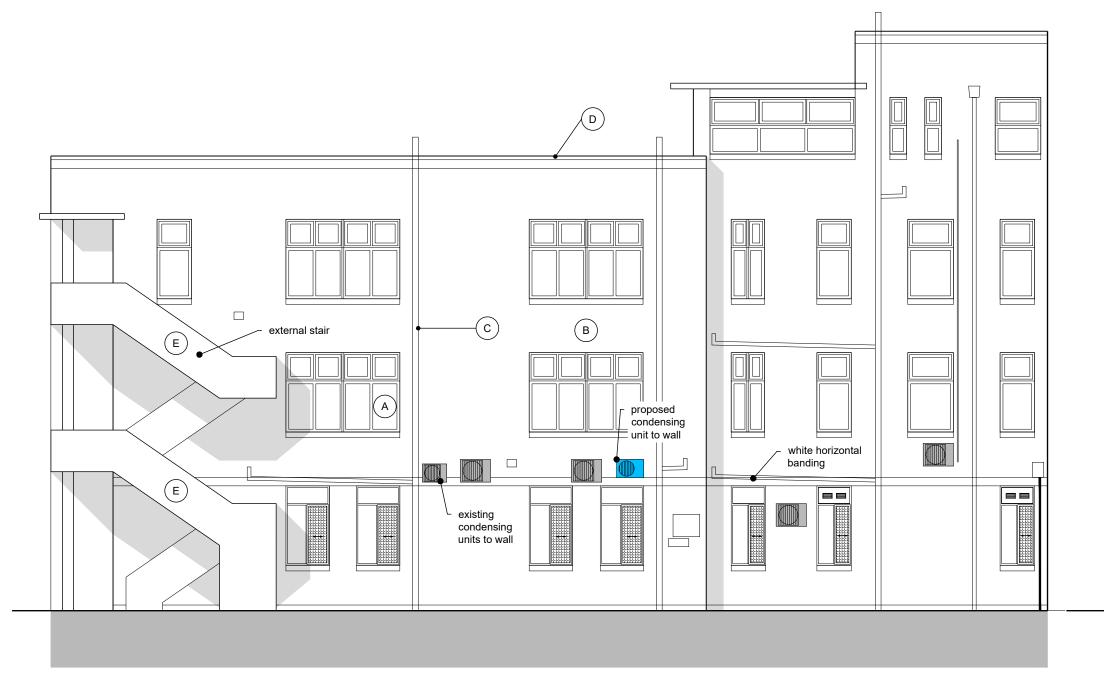

## MATERIAL KEY

| А | white aluminium windows                       |
|---|-----------------------------------------------|
| В | red brickwork                                 |
| С | black cast iron rainwater and foulwater goods |
| D | parapet coping                                |
| Е | white render                                  |

Proposed - North-East Elevation

P1 29.06.2020 TT PLANNING ISSUE

1:100

Drawing Proposed Elevations - Huntley Centre Sheet 02

Project/Client Huntley Centre
NHS Foundation Trust, Camden

Job reference 1 Drawing number 02338 3011