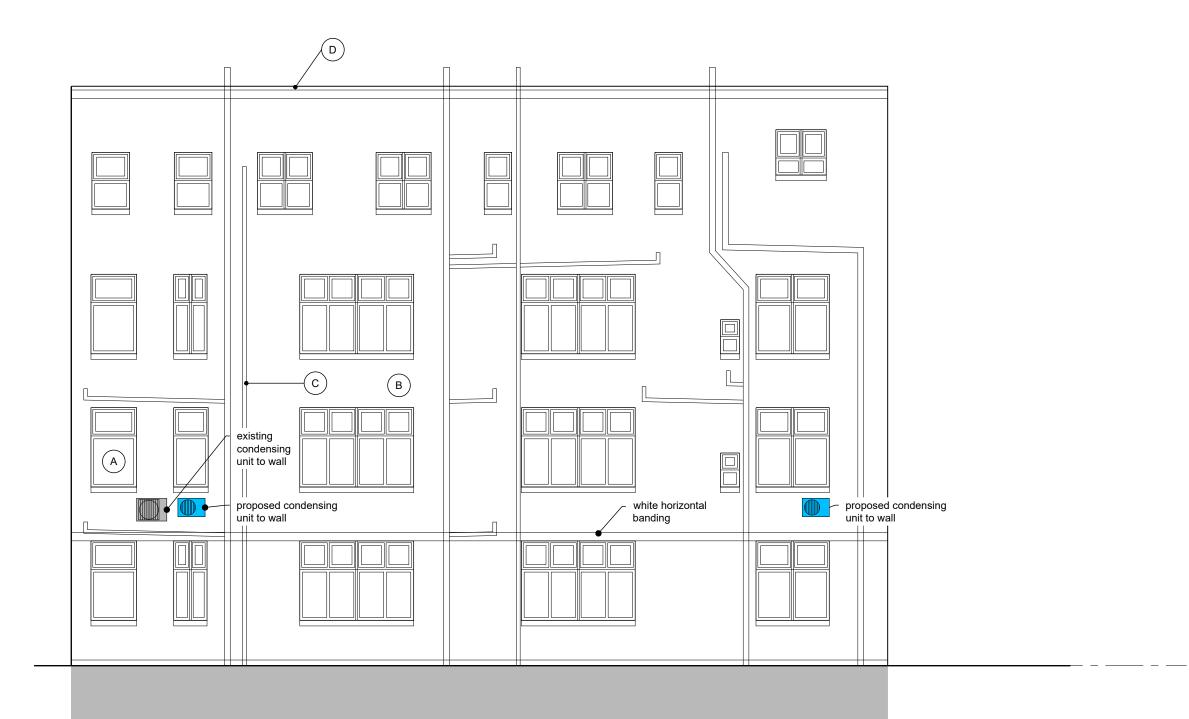

## Proposed - South-East Elevation

1:100

PLEASE NOTE

FOR CONSTRUCTION PURPOSES USE ONLY FIGURED DIMENSIONS. THIS DRAWING MUST ALWAYS BE READ IN CONJUNCTION WITH ALL RELEVANT PROJECT DETAILS. ALL DIMENSIONS MUST BE CHECKED ON SITE PRIOR TO COMMENCEMENT. PLEASE REPORT ANY DISCREPANCY TO THE ARCHITECT OR CONTRACT ADMINISTRATOR

## MATERIAL KEY

| A | white aluminium windows                       |
|---|-----------------------------------------------|
| В | red brickwork                                 |
| С | black cast iron rainwater and foulwater goods |
| D | parapet coping                                |
| E | white render                                  |