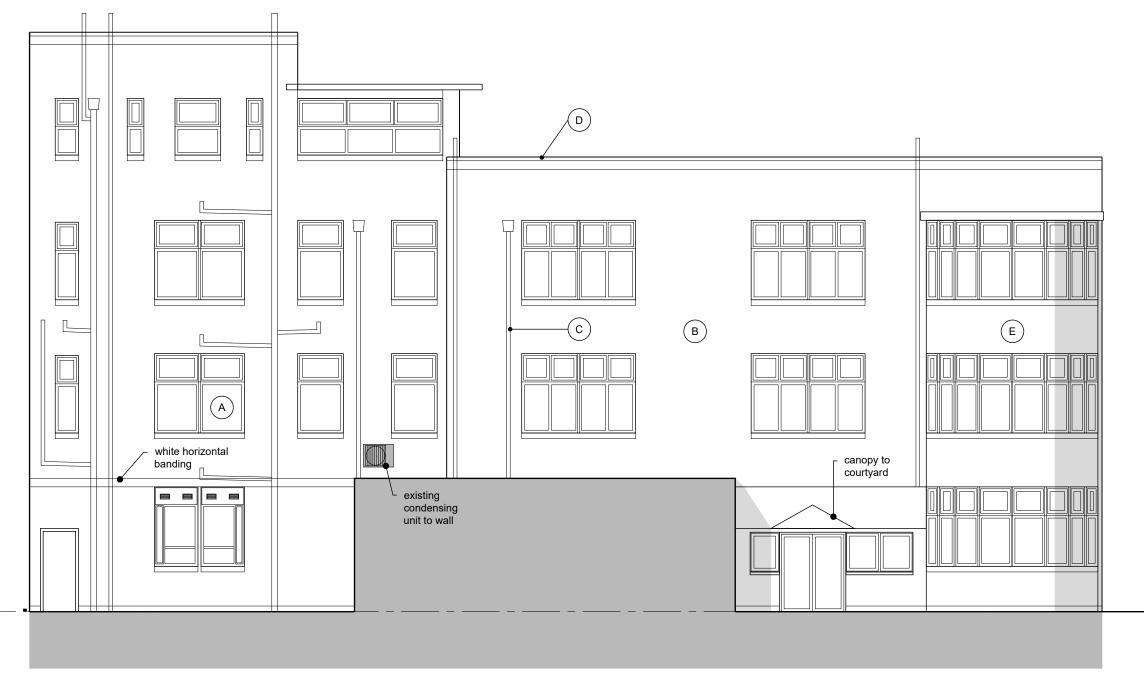

## MATERIAL KEY

| А | white aluminium windows                       |
|---|-----------------------------------------------|
| В | red brickwork                                 |
| С | black cast iron rainwater and foulwater goods |
| D | parapet coping                                |
| E | white render                                  |

Existing - South-West Elevation

P1 29.06.2020 TT PLANNING ISSUE

1:100

1:100

Existing Elevations - Huntley Centre Sheet 04 Date 06 2020 Project/Client Huntley Centre NHS Foundation Trust, Camden Scale @ A3 1:100 02338 3003 Approval