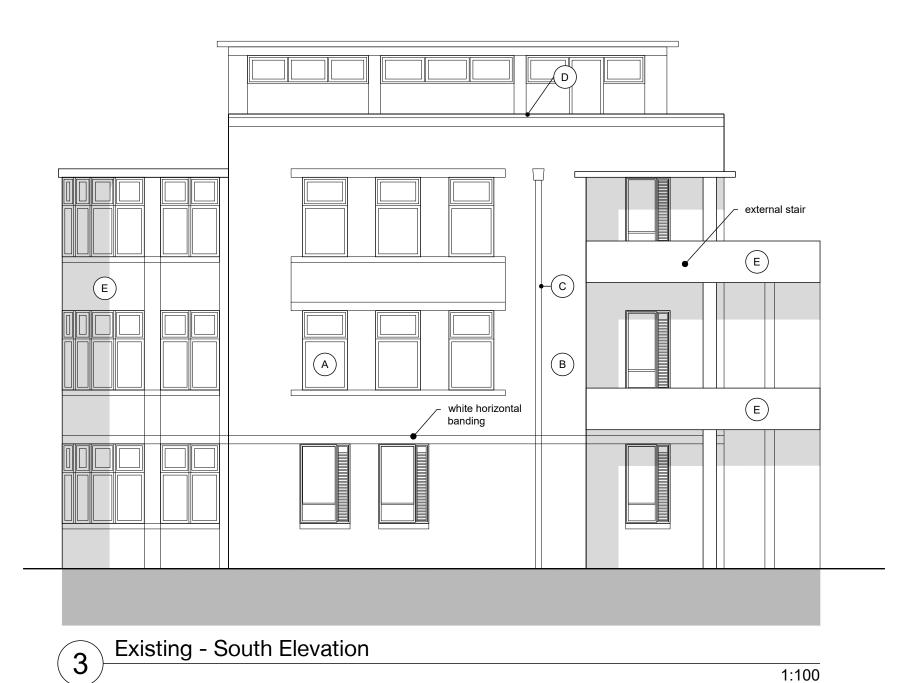

## MATERIAL KEY

| A | white aluminium windows                       |
|---|-----------------------------------------------|
| В | red brickwork                                 |
| С | black cast iron rainwater and foulwater goods |
| D | parapet coping                                |
| E | white render                                  |