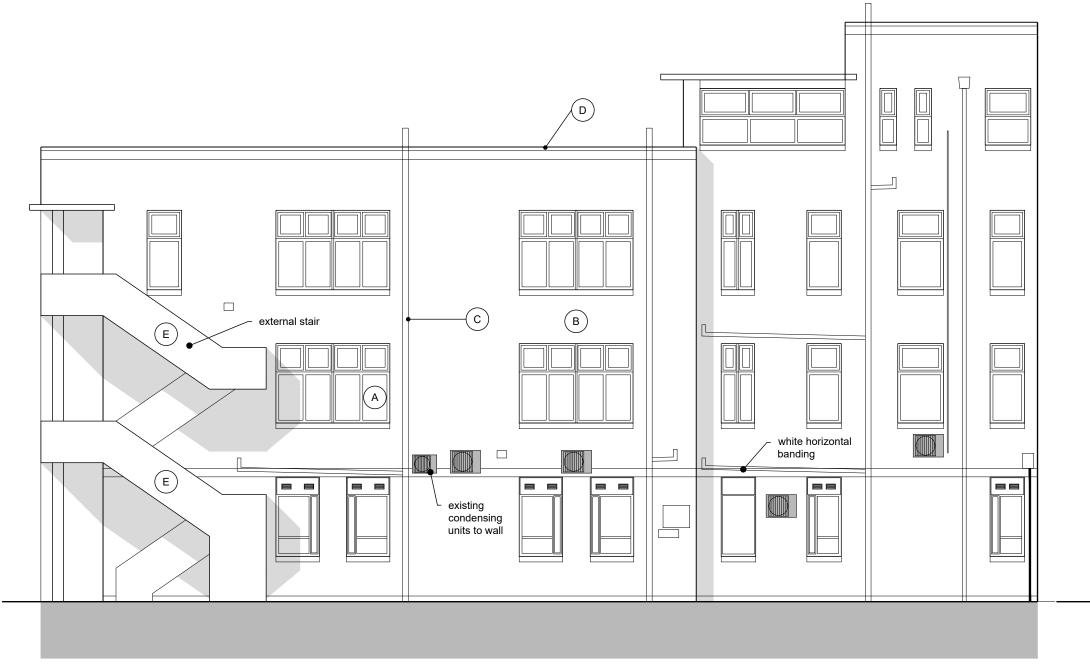

MATERIAL KEY

| А | white aluminium windows                       |
|---|-----------------------------------------------|
| В | red brickwork                                 |
| С | black cast iron rainwater and foulwater goods |
| D | parapet coping                                |
| E | white render                                  |

Existing - North-East Elevation

P1 29.06.2020 TT PLANNING ISSUE

1:100

Existing Elevations - Huntley Centre Sheet 02 Date 06 2020 Project/Client
Huntley Centre
NHS Foundation Trust, Camden Scale @ A3 1:100 02338 3001 Approval