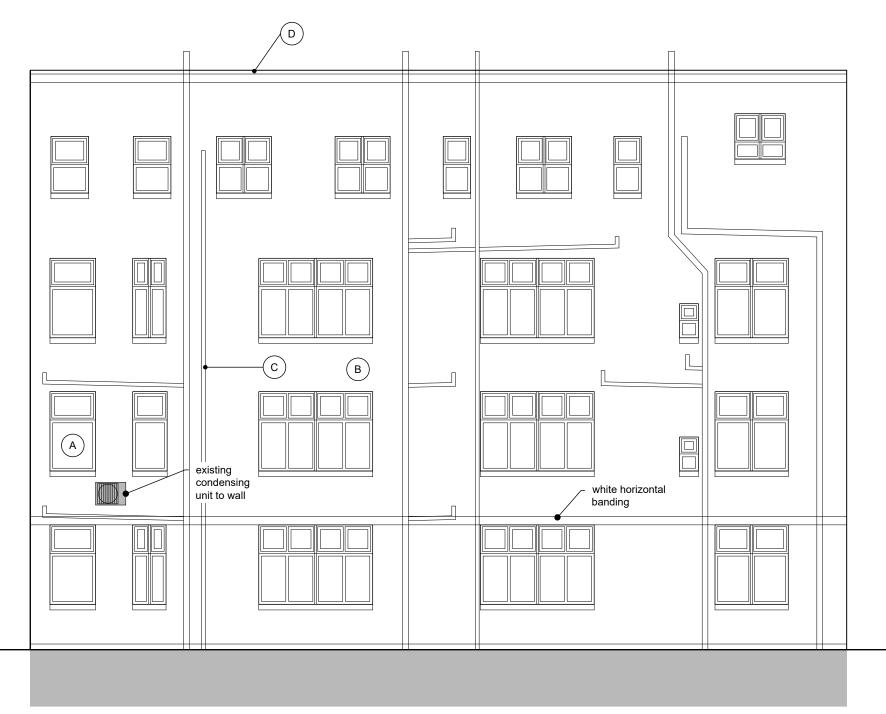

## MATERIAL KEY

| Α | white aluminium windows                       |  |  |  |  |
|---|-----------------------------------------------|--|--|--|--|
| В | red brickwork                                 |  |  |  |  |
| С | black cast iron rainwater and foulwater goods |  |  |  |  |
| D | parapet coping                                |  |  |  |  |
| E | white render                                  |  |  |  |  |

Existing - South-East Elevation

1:100

© COPYRIGHT HMY 2015

FOR CONSTRUCTION PURPOSES USE ONLY FIGURED DIMENSIONS. THIS DRAWING MUST ALWAYS BE READ IN CONJUNCTION WITH ALL RELEVANT PROJECT DETAILS. ALL DIMENSIONS MUST BE CHECKED ON SITE PRIOR TO COMMENCEMENT. PLEASE REPORT ANY DISCREPANCY TO THE ARCHITECT OR CONTRACT ADMINISTRATOR