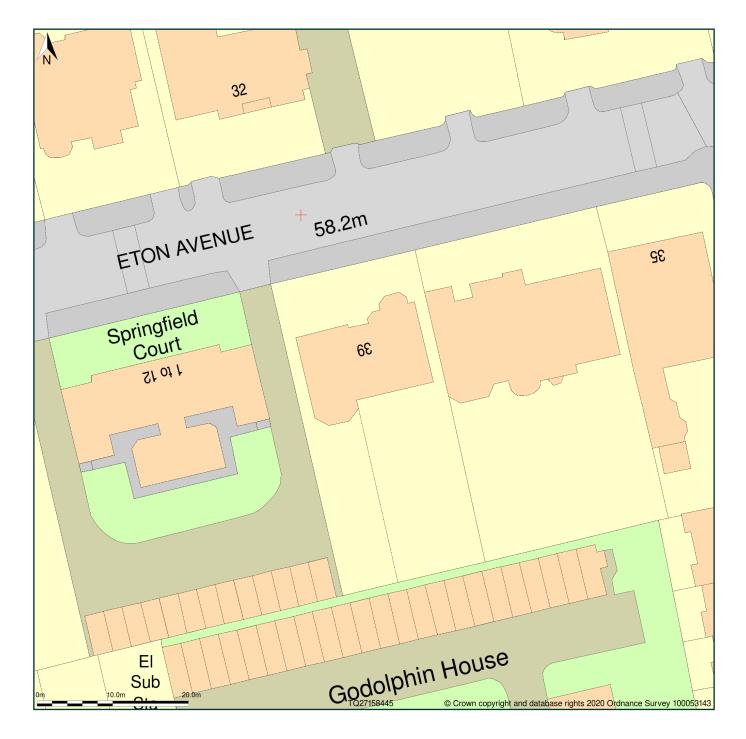

## 39, Eton Avenue, London, Camden, NW3 3EP

Block Plan shows area bounded by: 527108.03, 184411.05 527198.03, 184501.05 (at a scale of 1:500), OSGridRef: TQ27158445. The representation of a road, track or path is no evidence of a right of way. The representation of features as lines is no evidence of a property boundary.