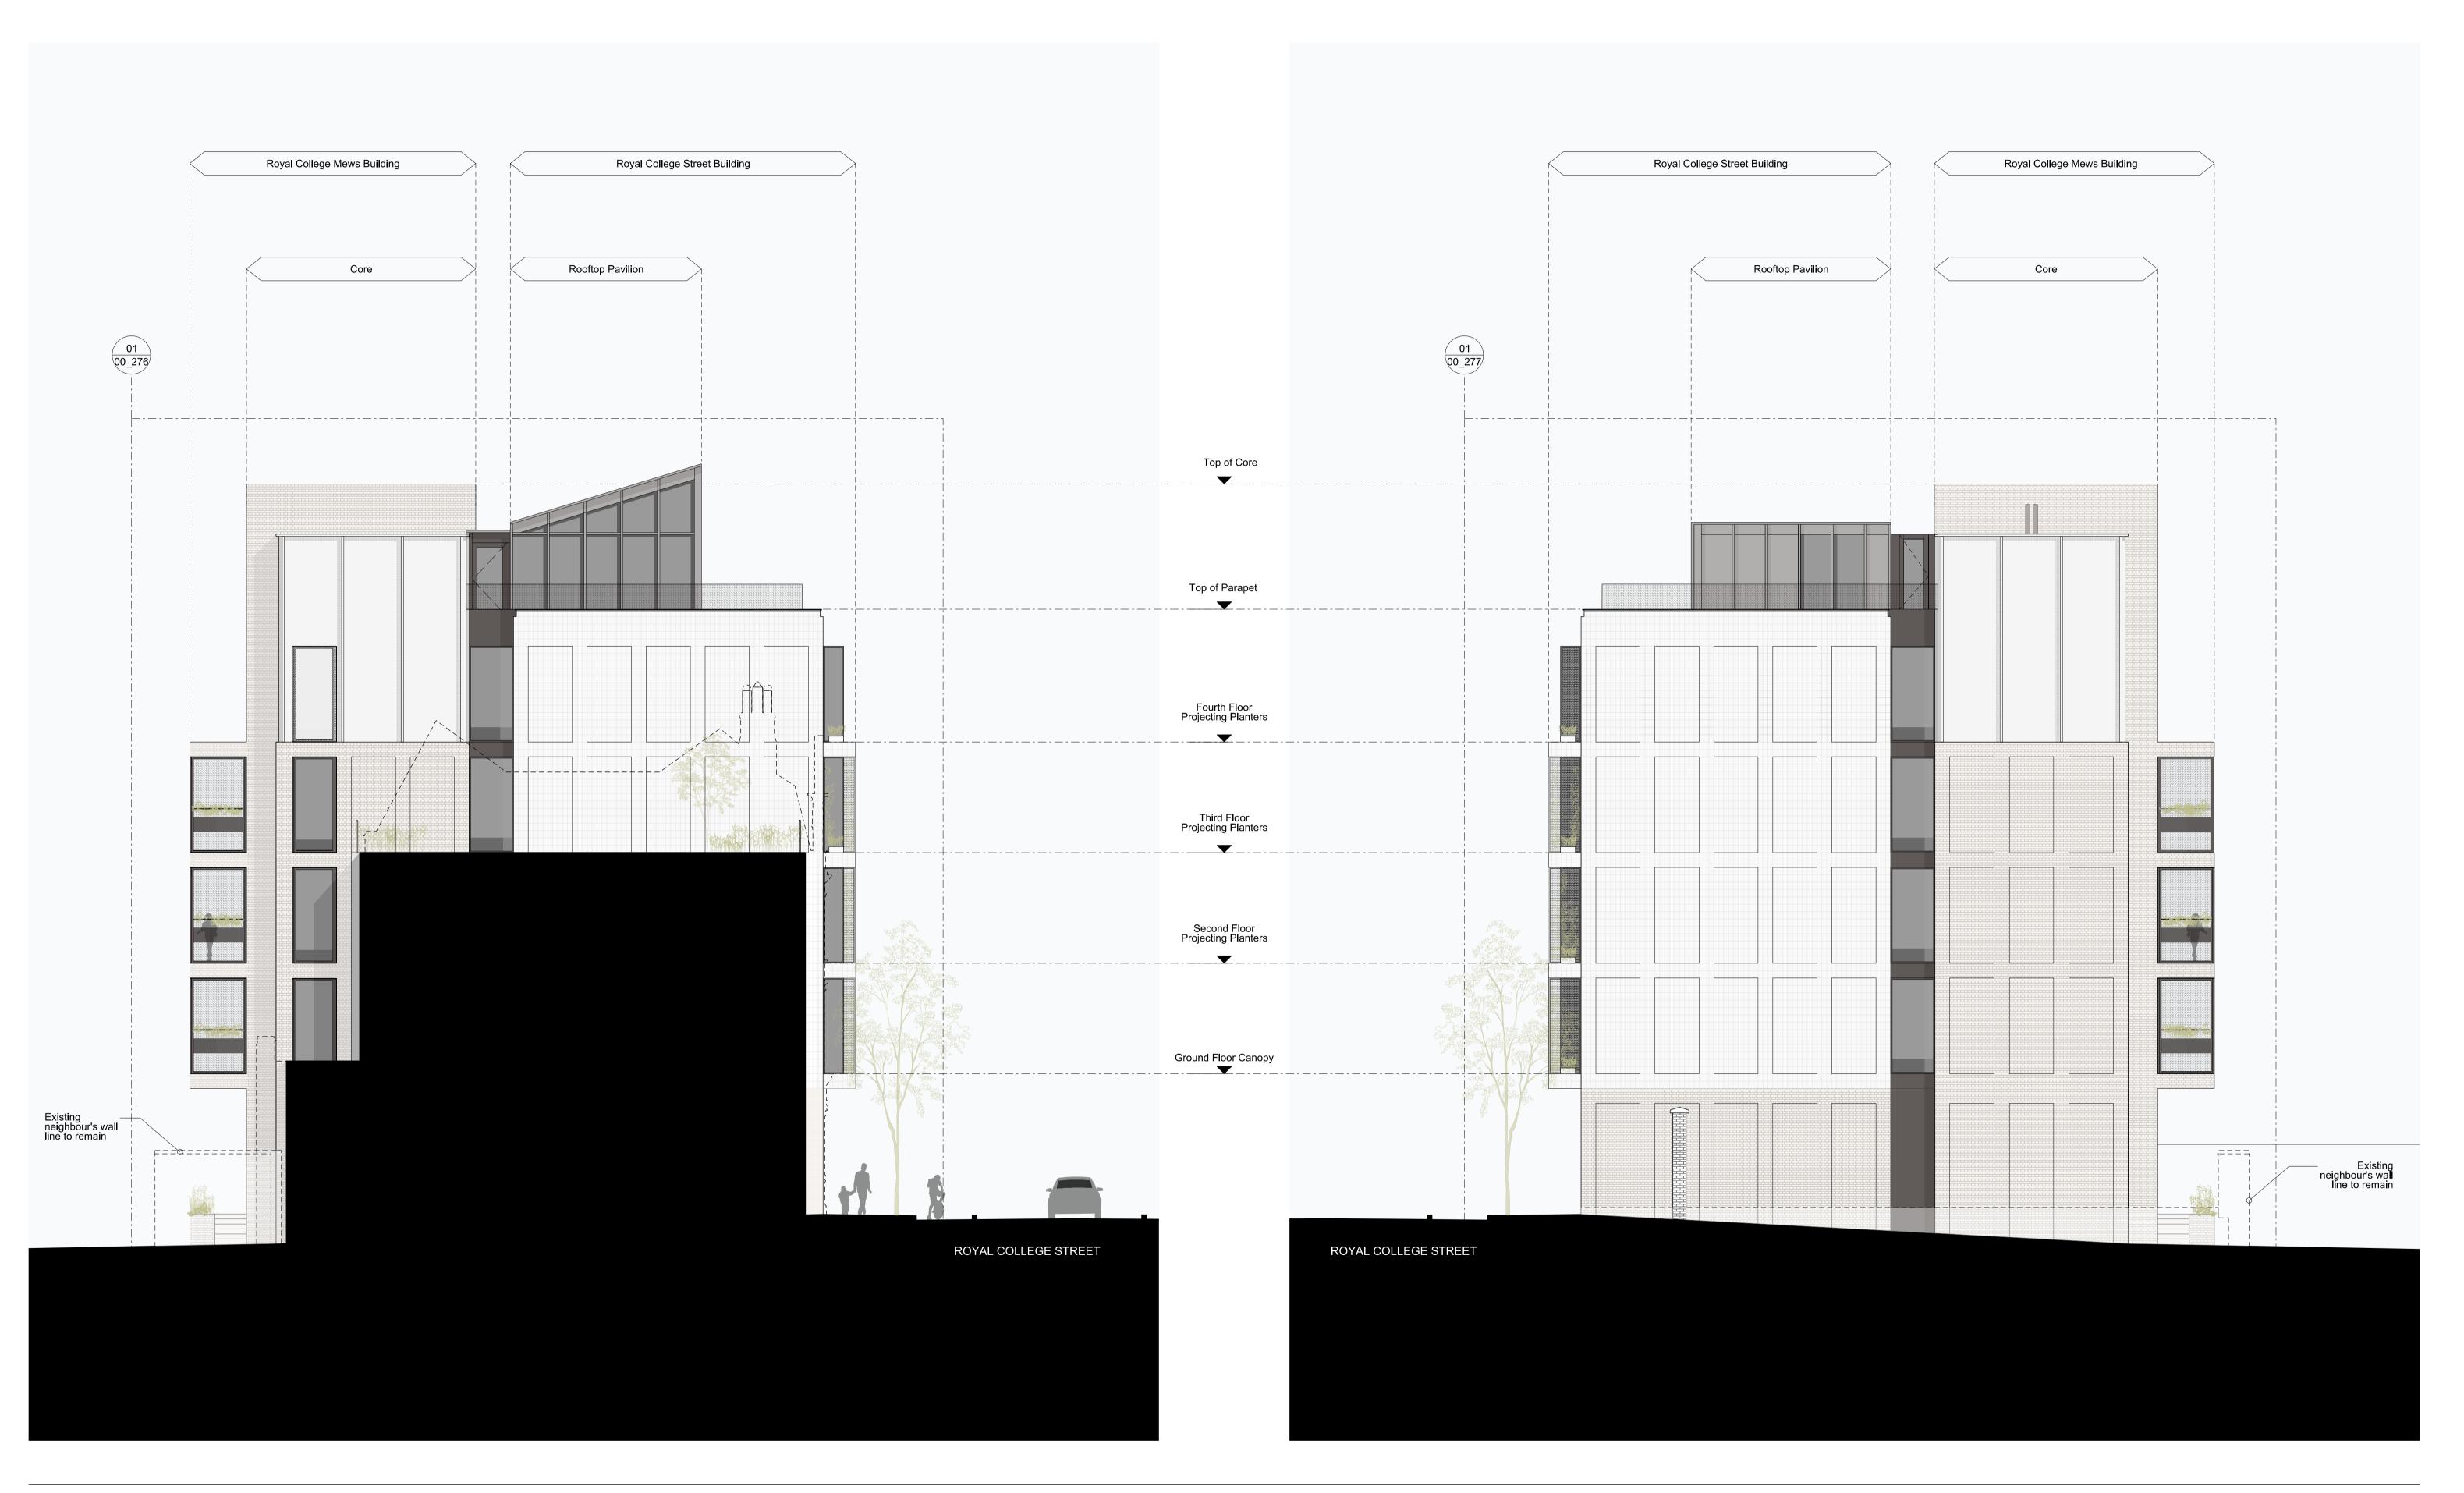

Scale 1:100

0 1 2 5

Revisions
01 05/02/20 First Issue - for Planning
02 06/07/20 Existing wall to site shown

Rocco Ventures Ltd.

Project

Royal College Street

Drawing Title
Proposed
North & South Flank Elevations

 Drawing Number

 1485\_00(00)\_262
 REV: 02

 Scale
 1:100@A1, 1:200@A3
 Status Planning

 Drawn by
 EW
 Date 20/11/19

ianchalkarchitects
70 Cowcross Street London EC1M 6EJ / 0203 7807355 / ianchalkarchitects.com