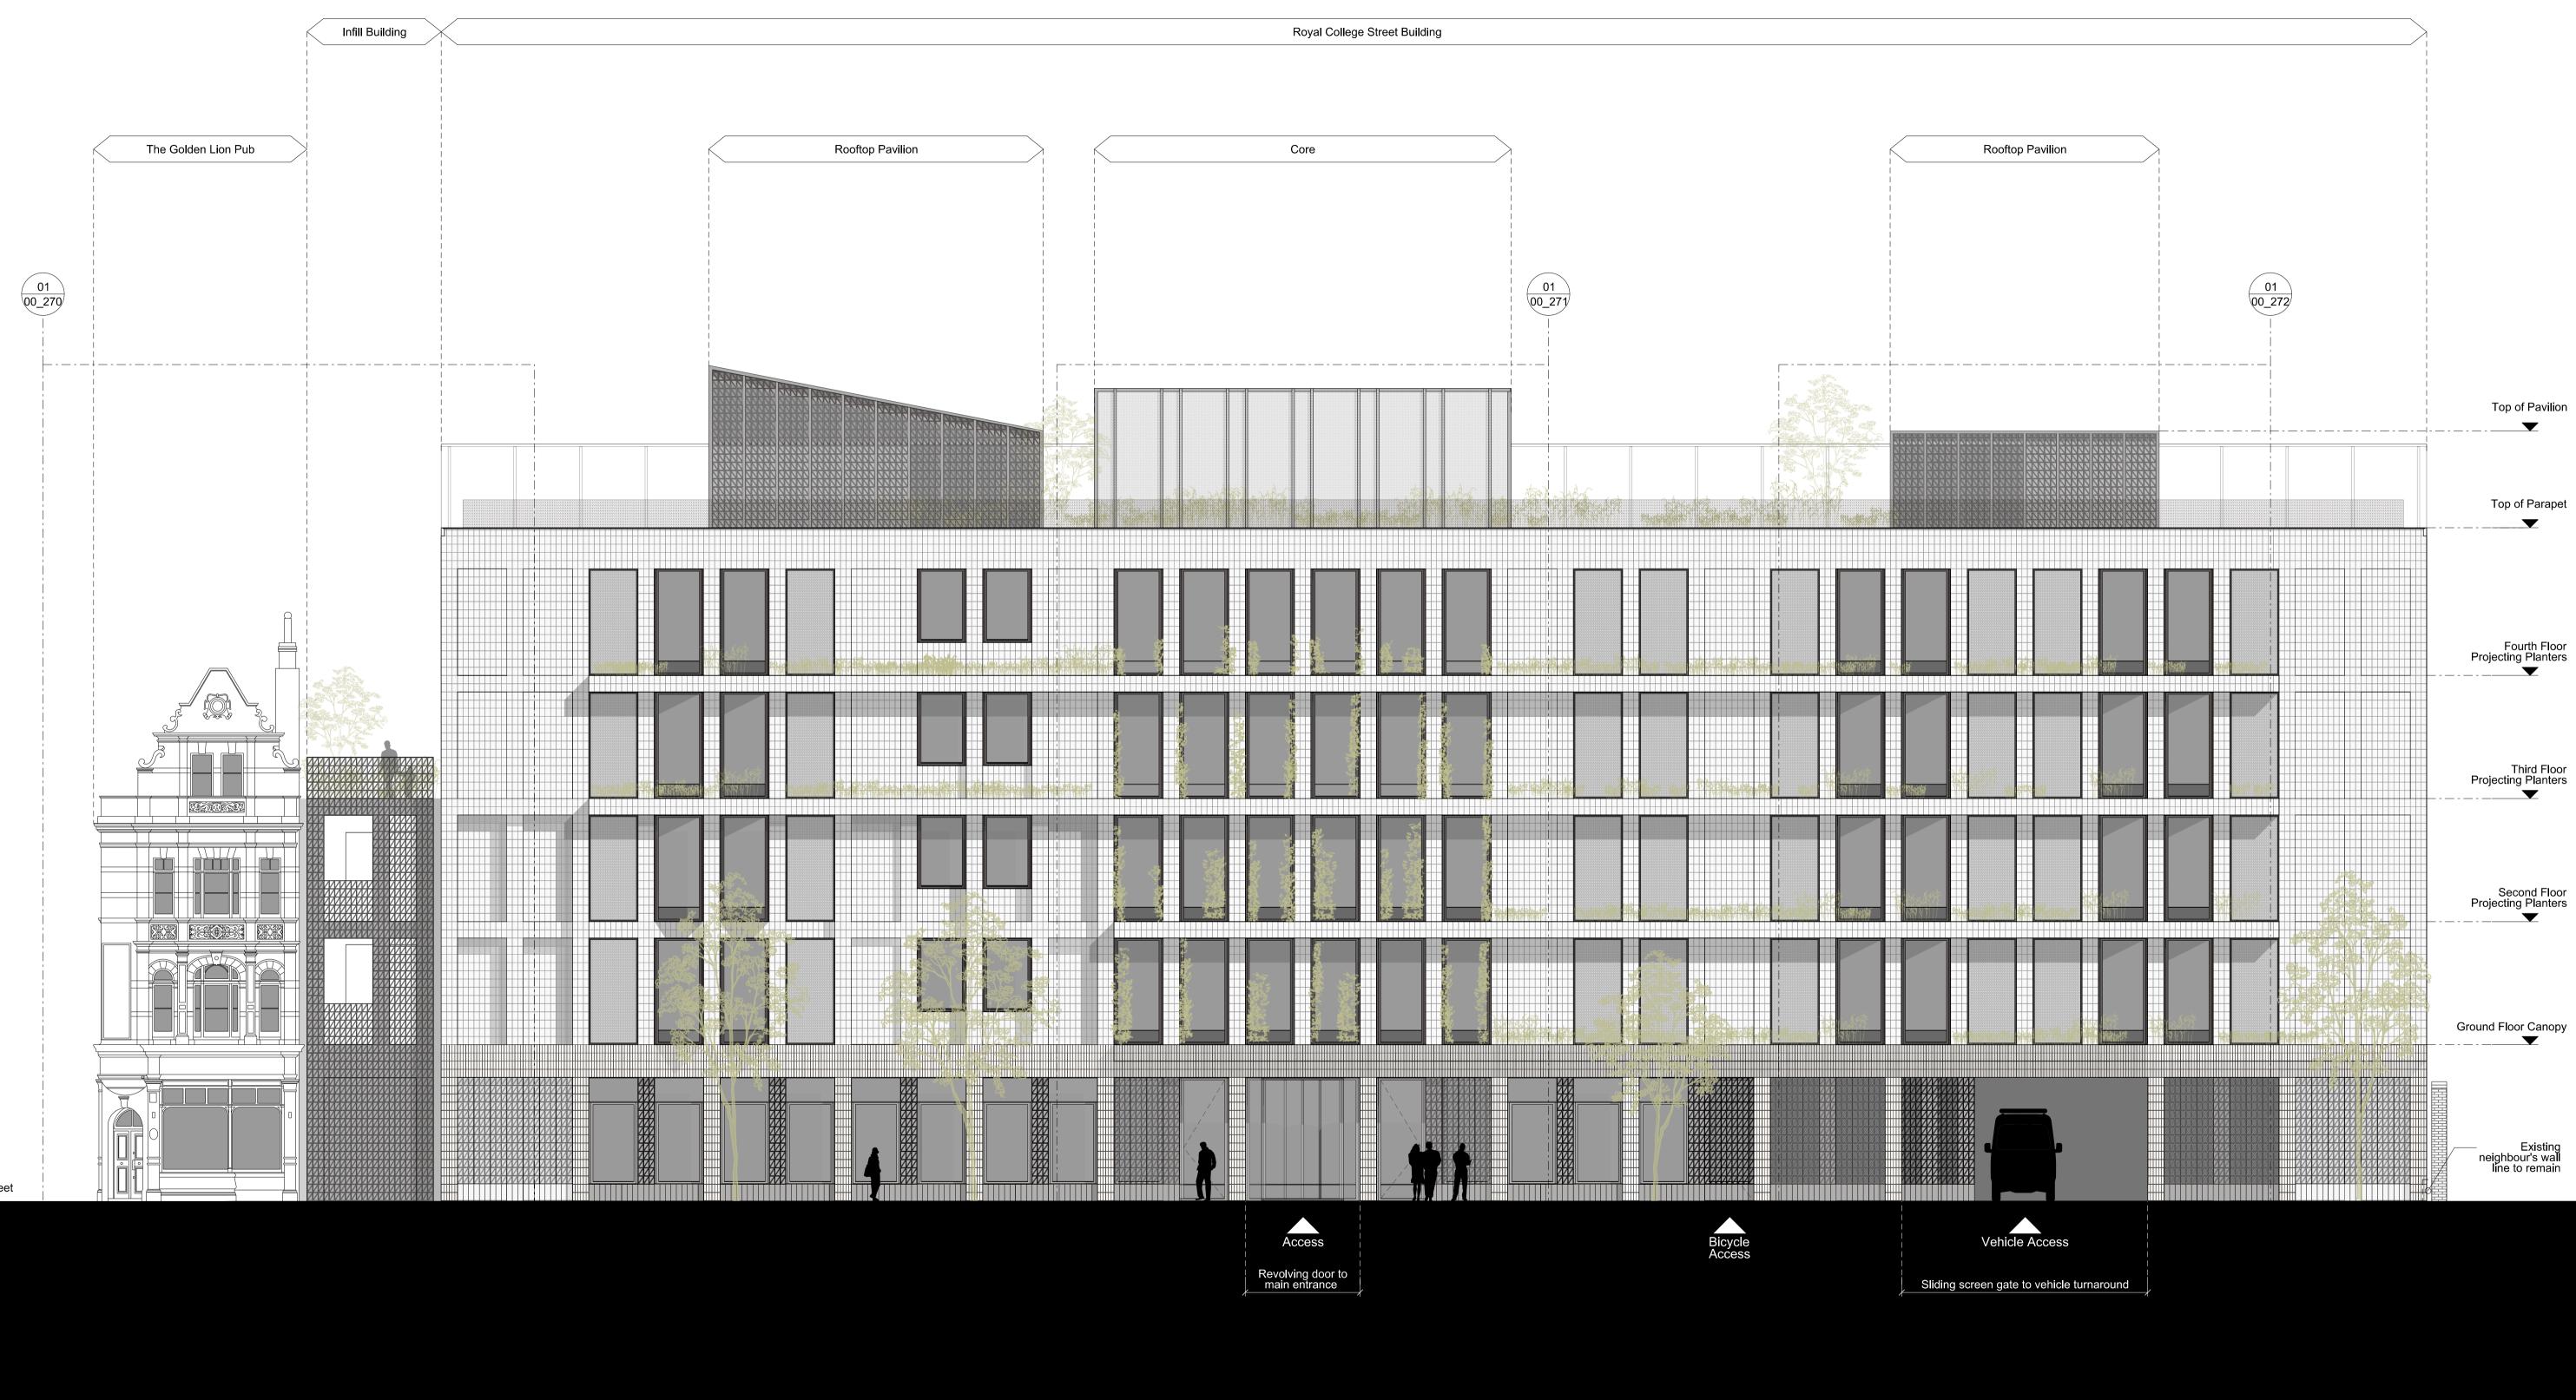

Pratt Street

Scale 1:100

0 1 2

5

Revisions 01 05/02/20 First Issue - for Planning 02 06/07/20 Existing wall to site shown

Client Rocco Ventures Ltd. Project Royal College Street

Drawing Title Proposed Royal College Street Elevation Drawing Number 1485\_00(00)\_260 Scale 1:100@A1; 1:200@A3 Drawn by EW