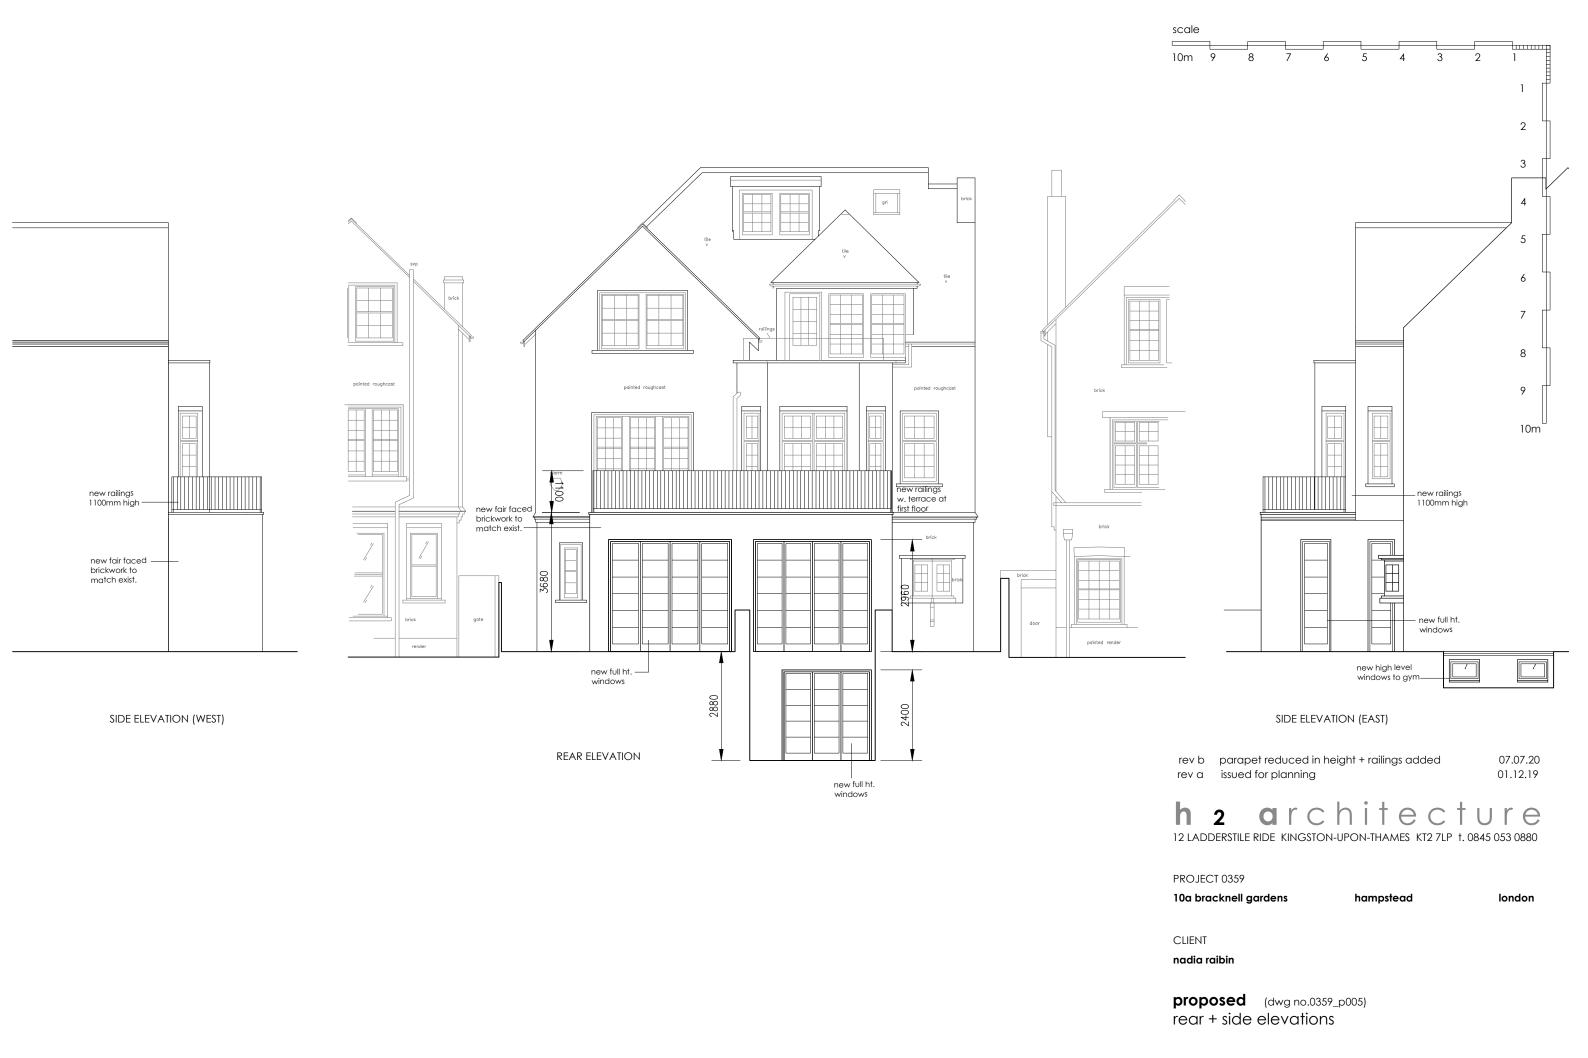

SCALE DATE DRAWN REVISION

100@a3 sept 2019 ph b



DATUM 80.00m

SECTION A

rev b parapet reduced in height + railings added rev a issued for planning 07.07.20 01.12.19

## **n 2 a**rchitecture

12 LADDERSTILE RIDE KINGSTON-UPON-THAMES KT2 7LP †. 0845 053 0880

PROJECT 0359

10a bracknell gardens hampstead london

CLIENT

nadia raibin

proposed (dwg no.0359\_p006)

section a

SCALE DATE DRAWN REVISION

100@a3 sept 2019 ph b



DATUM 80.00m

SECTION B-B

SECTION B

rev b parapet reduced in height + railings added rev a issued for planning

h 2 drchitecture

12 LADDERSTILE RIDE KINGSTON-UPON-THAMES KT2 7LP + . 0845 053 0880

07.07.20

01.12.19

PROJECT 0359

10a bracknell gardens hampstead london

CLIENT

nadia raibin

proposed (dwg no.0359\_p007)

section b

SCALE DATE DRAWN REVISION

10