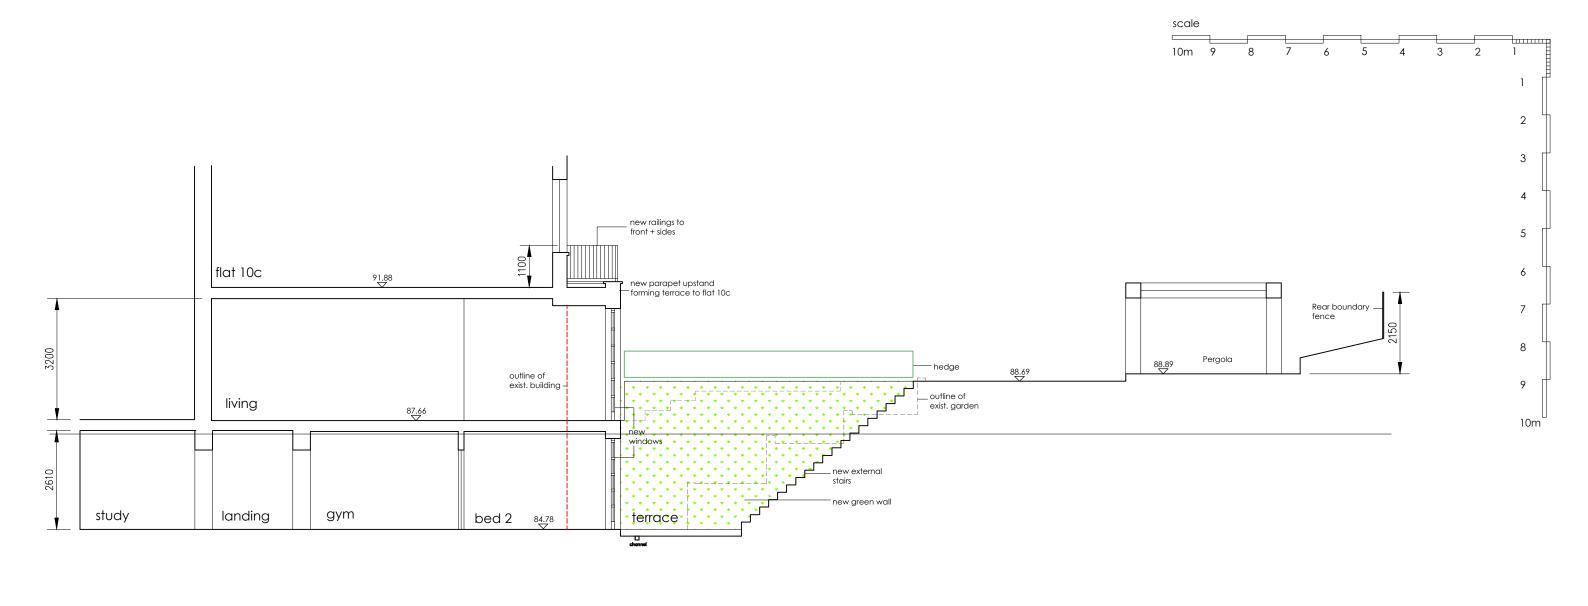

SCALE DATE DRAWN REVISION

100@a3 sept 2019 ph b

DATUM 80.00m

SECTION A

rev b parapet reduced in height + railings added rev a issued for planning 07.07.20 01.12.19

## **n 2 a**rchitecture

12 LADDERSTILE RIDE KINGSTON-UPON-THAMES KT2 7LP †. 0845 053 0880

PROJECT 0359

10a bracknell gardens hampstead london

CLIENT

nadia raibin

proposed (dwg no.0359\_p006)

section a