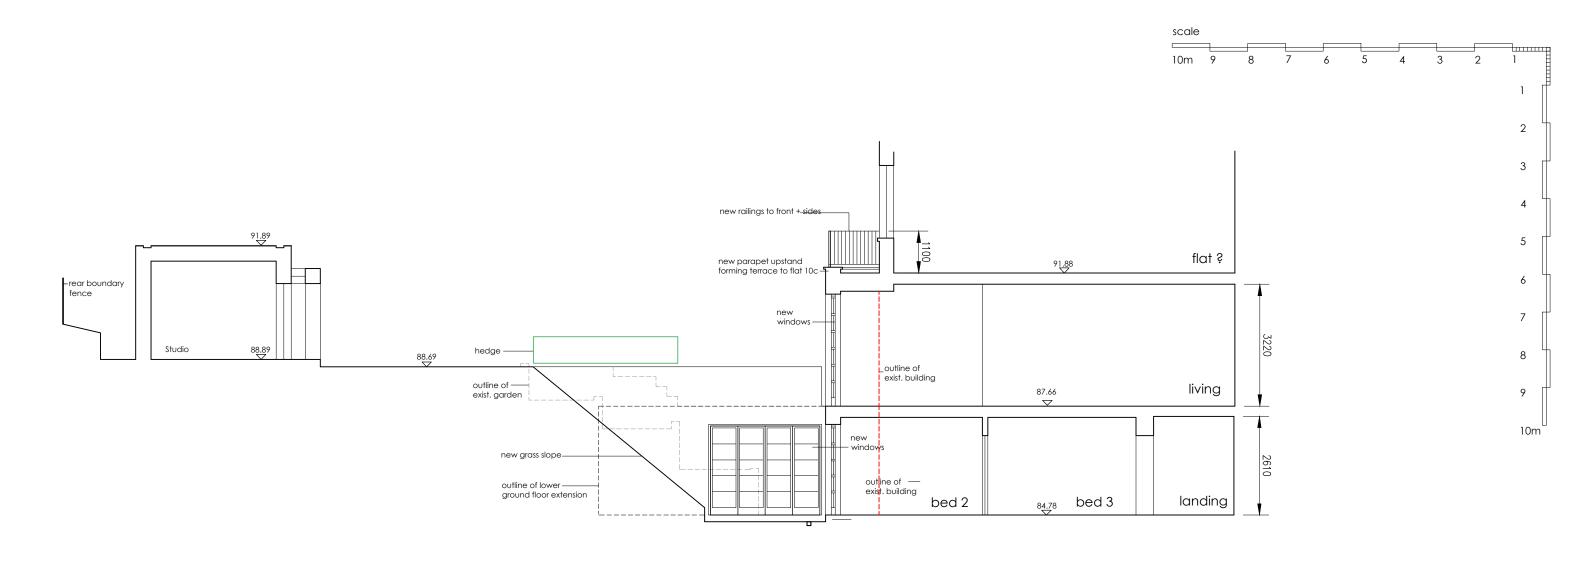

SCALE DATE DRAWN REVISION

100@a3 sept 2019 ph b

DATUM 80.00m

SECTION B-B

SECTION B

rev b parapet reduced in height + railings added rev a issued for planning

h 2 drchitecture

12 LADDERSTILE RIDE KINGSTON-UPON-THAMES KT2 7LP + . 0845 053 0880

07.07.20

01.12.19

PROJECT 0359

10a bracknell gardens hampstead london

CLIENT

nadia raibin

proposed (dwg no.0359\_p007)

section b