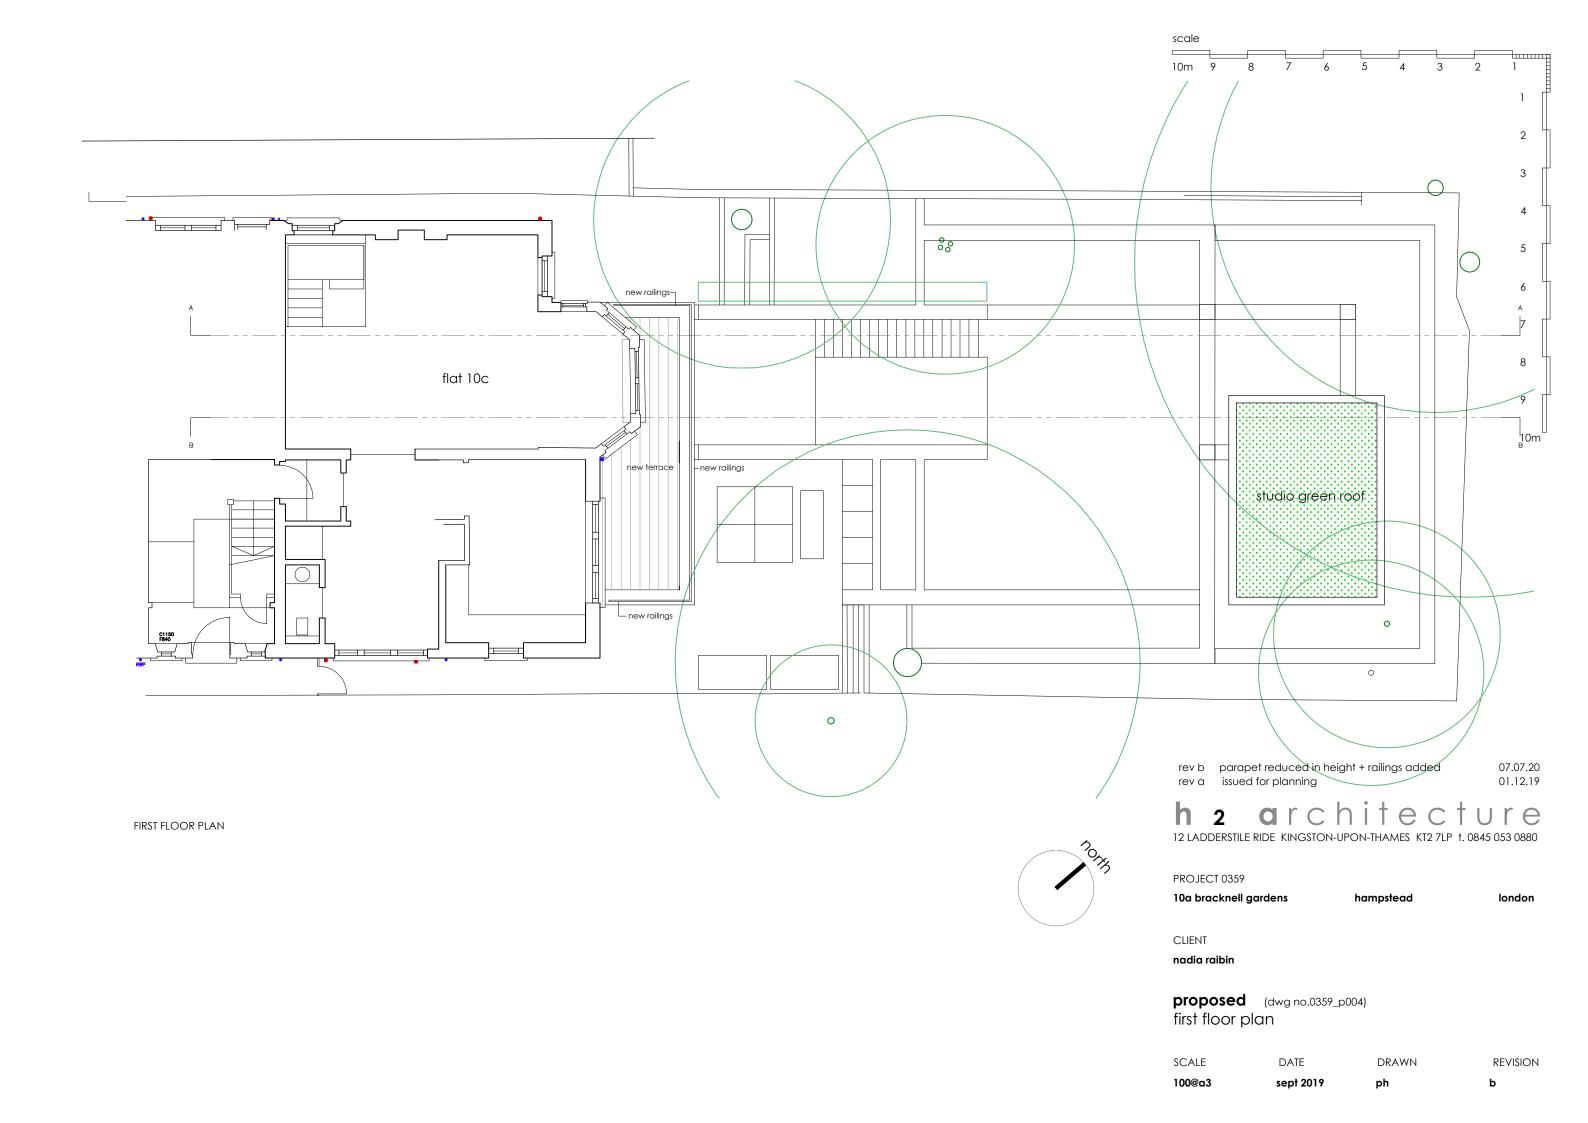

SCALE DATE DRAWN REVISION

100@a3 sept 2019 ph b



DATUM 80.00m

SECTION A

rev b parapet reduced in height + railings added rev a issued for planning 07.07.20 01.12.19

## **n 2 a**rchitecture

12 LADDERSTILE RIDE KINGSTON-UPON-THAMES KT2 7LP †. 0845 053 0880

PROJECT 0359

10a bracknell gardens hampstead london

CLIENT

nadia raibin

proposed (dwg no.0359\_p006)

section a

SCALE DATE DRAWN REVISION

100@a3 sept 2019 ph b



DATUM 80.00m

SECTION B-B

SECTION B

rev b parapet reduced in height + railings added rev a issued for planning

h 2 drchitecture

12 LADDERSTILE RIDE KINGSTON-UPON-THAMES KT2 7LP + . 0845 053 0880

07.07.20

01.12.19

PROJECT 0359

10a bracknell gardens hampstead london

CLIENT

nadia raibin

proposed (dwg no.0359\_p007)

section b

SCALE DATE DRAWN REVISION