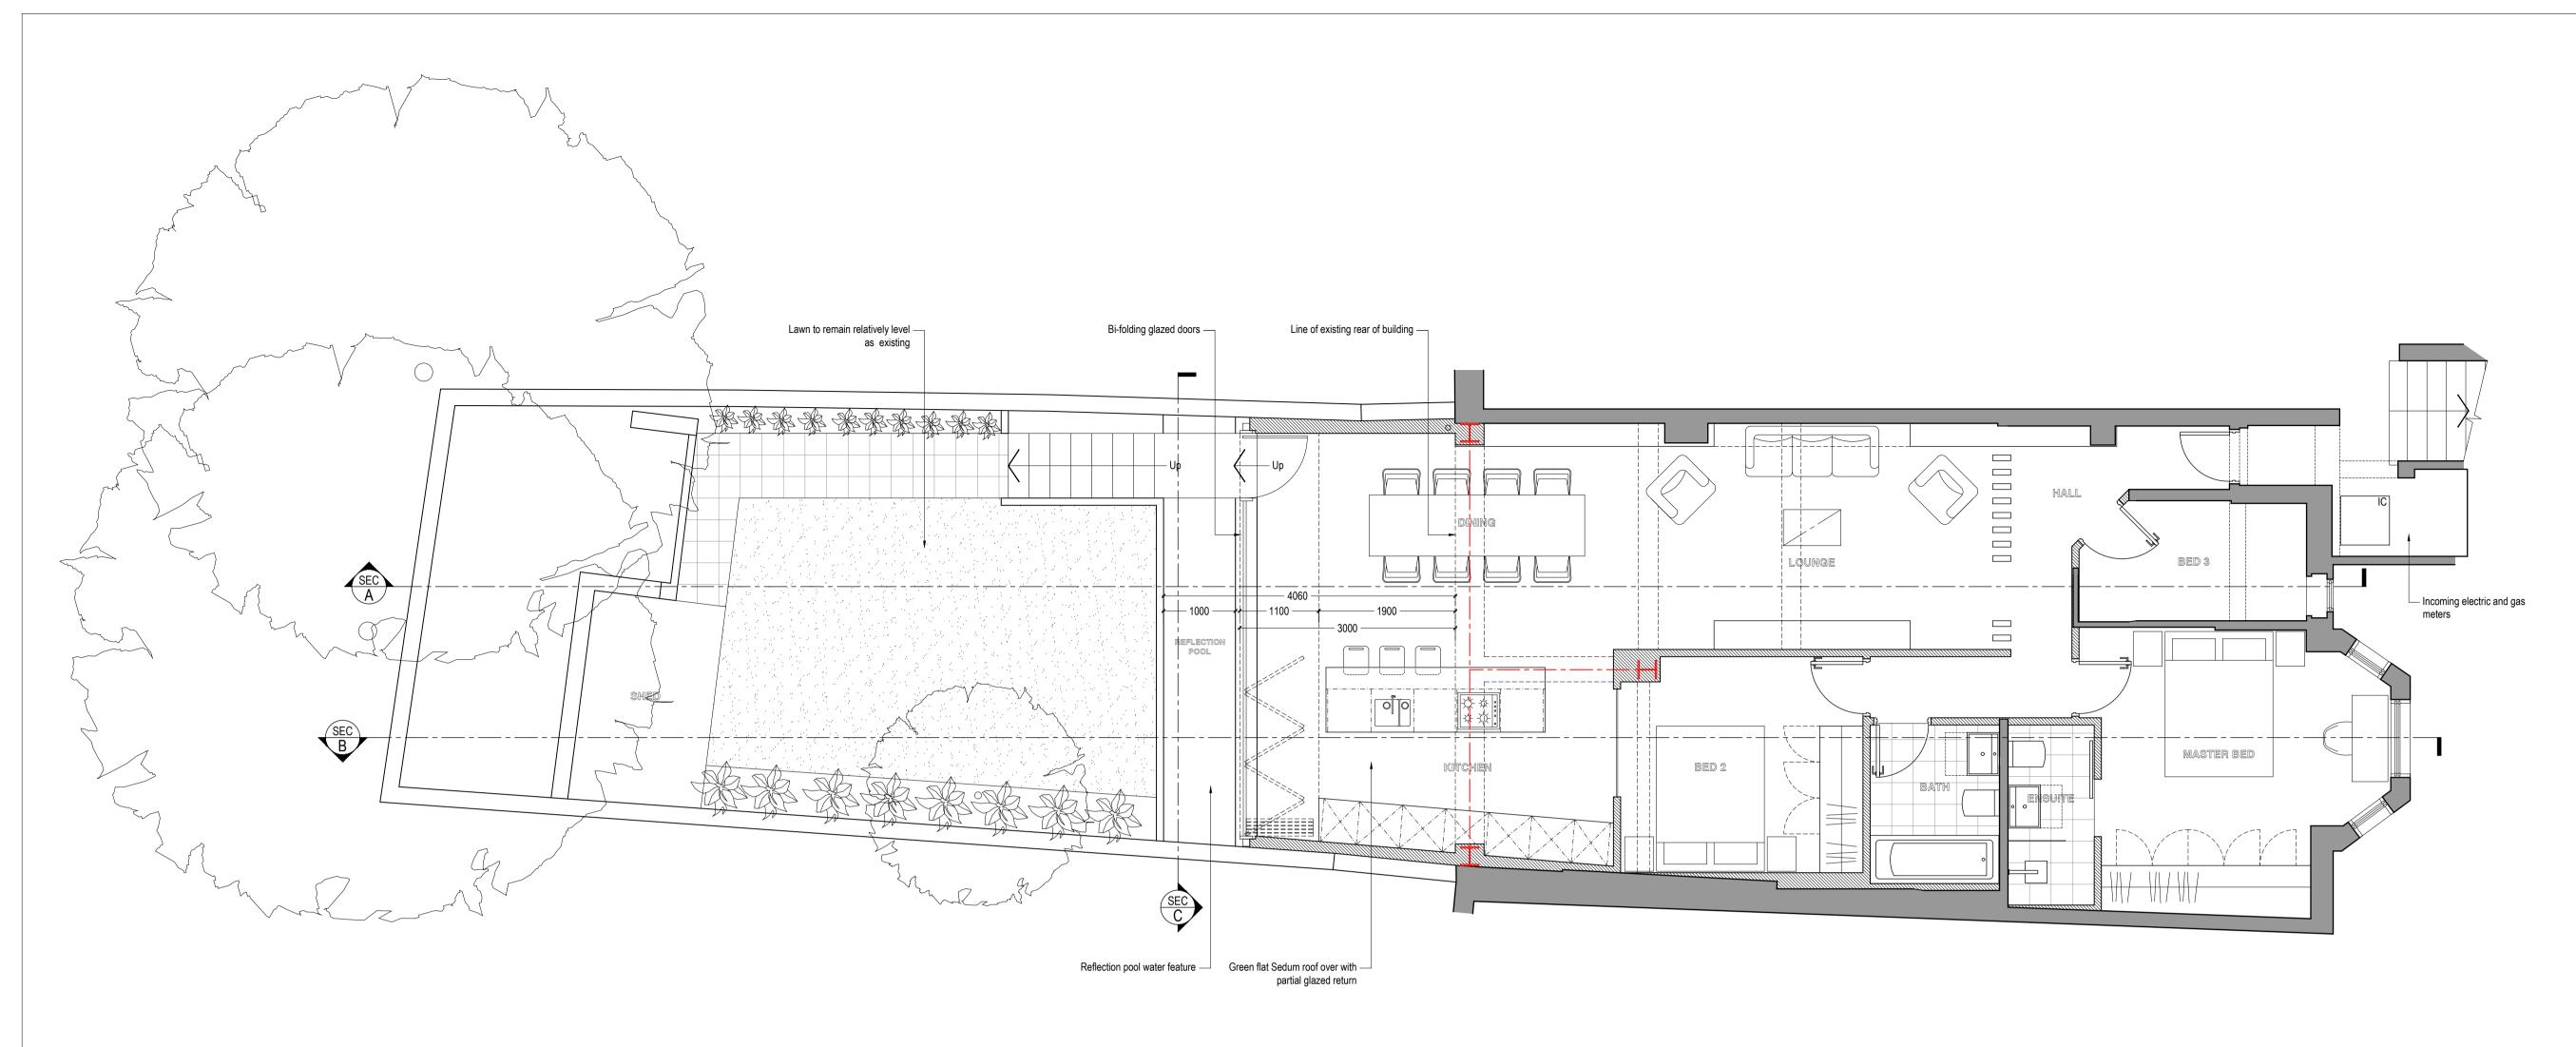

## Proposed General Arrangement Plan

Proposed Roof Plan

DO NOT SCALE FROM THIS DRAWING. THE AUTHOR OF THIS DRAWING TAKES NO RESPONSIBILITY FOR ANY DIMENSIONS OBTAINED BY MEASURING OR SCALING FROM THIS DRAWING AND NO RELIANCE MAY BE PLACED ON SUCH DIMENSIONS. ALL DIMENSIONS MUST BE CHECKED AND VERIFIED ON SITE BY THE CONTRACTOR BEFORE COMMENCING ANY WORK OR PRODUCING DRAWINGS. RML ARCHITECTURE MUST BE NOTIFIED IMMEDIATELY OF ANY ERRORS OR DISCREPANCIES PRIOR TO THE COMMENCEMENT OF WORK.

Omm 100mm
PRINTED SIZE @ A1
CLIENT

ARISTEIA

PROJECT

LOWER GROUND FLOOR FLAT 31 DENNINGTON PARK ROAD LONDON NW6 1BB

DRAWING TITLI

PROPOSED GENERAL ARRANGEMENT PLAN

 PROJECT No.
 DRAWN BY

 3519
 RML

 SCALE
 DATE

 1:50 @ A1 / 1:100 @ A3
 SEPT '18

 DRAWING NO.
 REVISION

 3519-101
 PD

DRAWING STATUS

APPROVAL