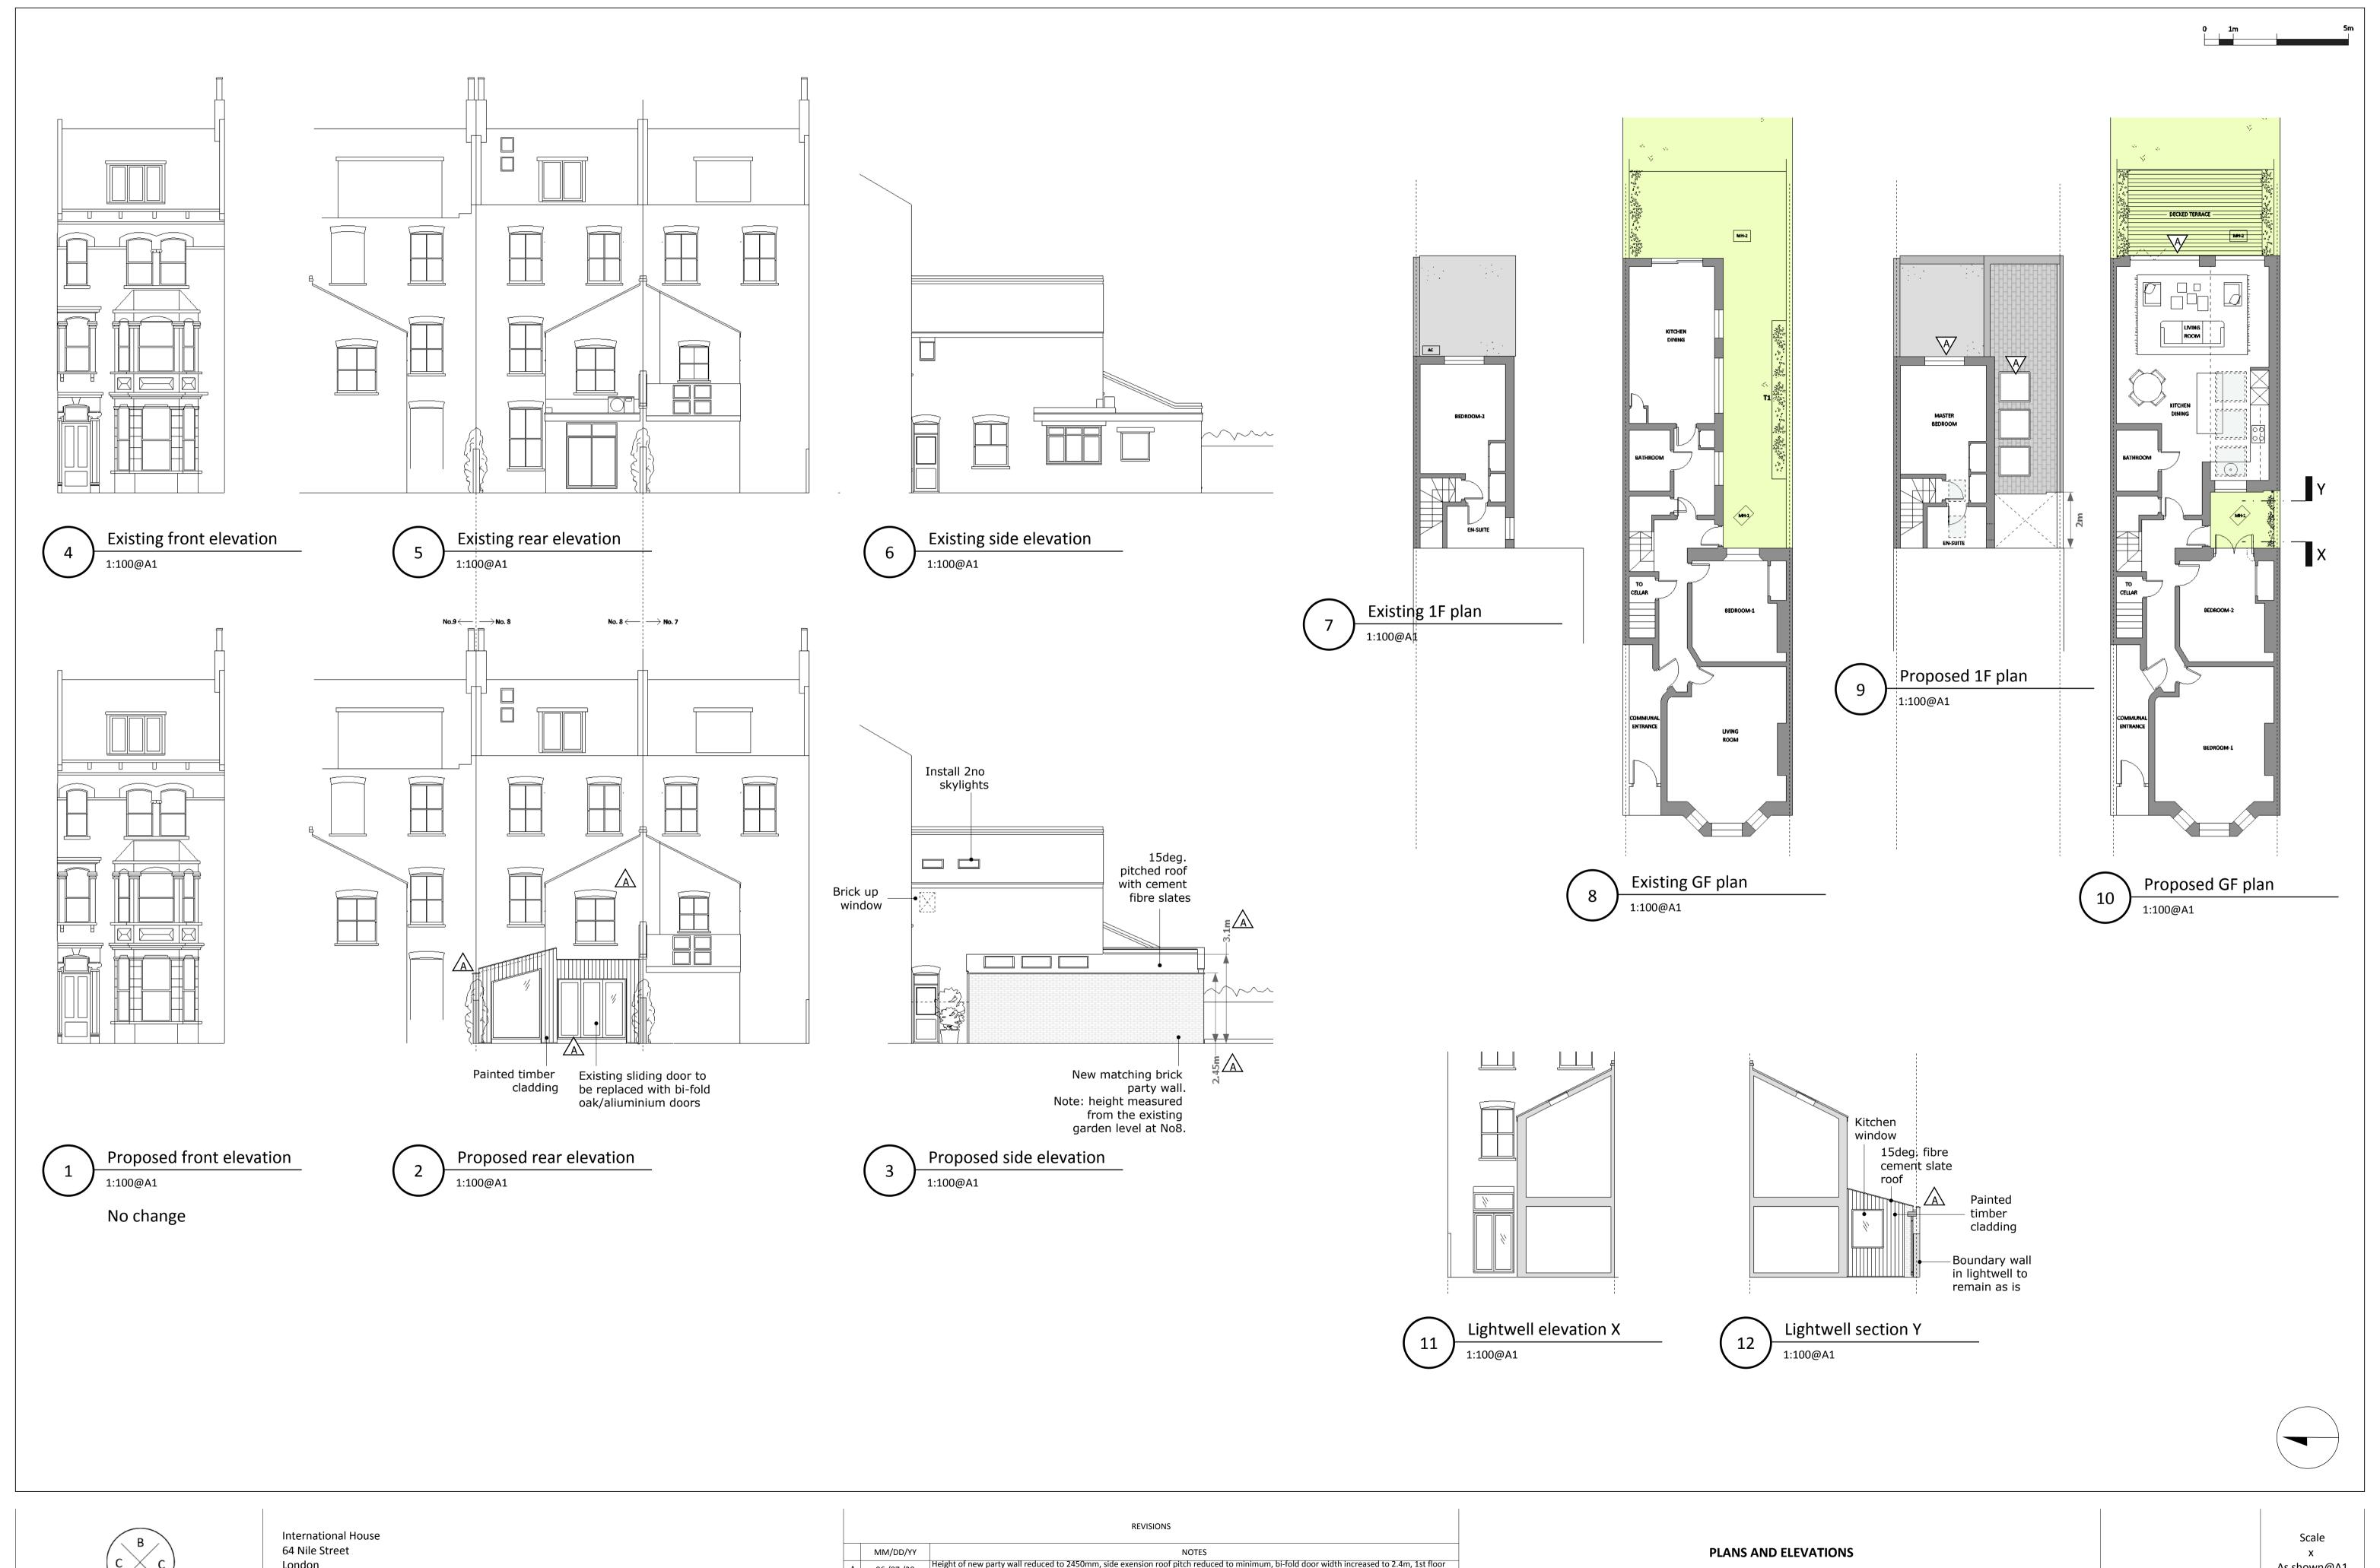

London
N1 7SR
T 020 3627 2718

T 020 3627 2718 info@creativebuildingclub.co.uk

|   |            | REVISIONS                                                                                                                                                                           |
|---|------------|-------------------------------------------------------------------------------------------------------------------------------------------------------------------------------------|
|   | MM/DD/YY   | NOTES                                                                                                                                                                               |
| Α | 06 /07 /20 | Height of new party wall reduced to 2450mm, side exension roof pitch reduced to minimum, bi-fold door width increased to 2.4m, 1st floor window retained. kitchen skylights resized |
| - | //         |                                                                                                                                                                                     |
| - | //         |                                                                                                                                                                                     |
| - | //         |                                                                                                                                                                                     |
| - | //         |                                                                                                                                                                                     |

| PLANS AND ELEVATIONS                                   | Р |
|--------------------------------------------------------|---|
| GROUND FLOOR FLAT, 8 MONTPELIER GROVE, NW5 2XD, LONDON |   |

PR-1

Scale
x
As shown@A1