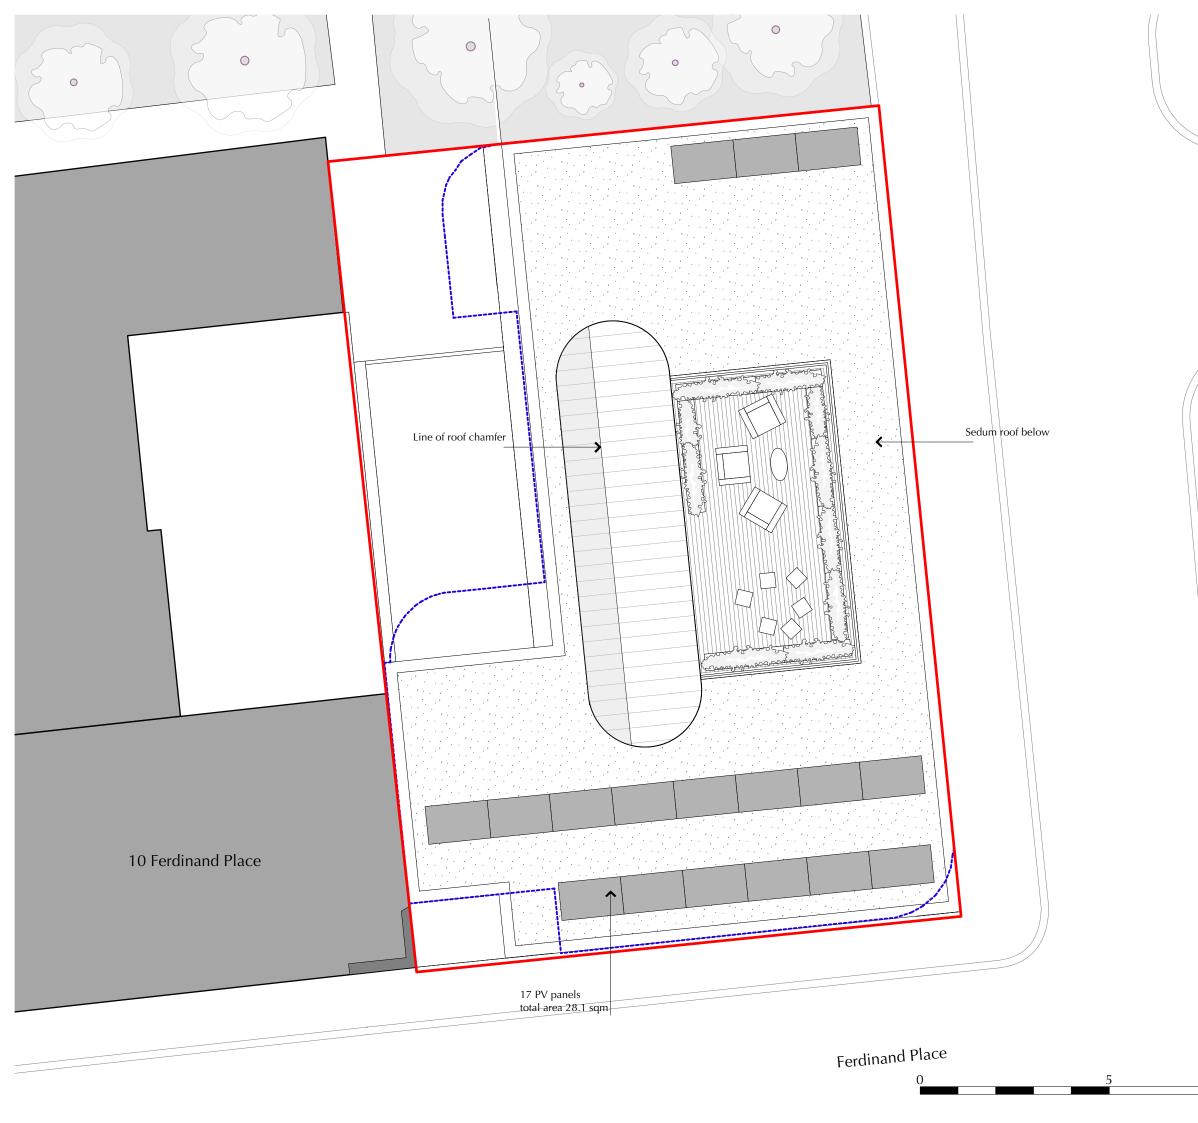

Ownership boundary

| P1                  | 06/05/2020 | Planning application        |  |  |
|---------------------|------------|-----------------------------|--|--|
| Р                   | 14/04/2020 | Planning Application        |  |  |
| В                   | 02/04/2020 | Amended to clients comments |  |  |
| Rev                 | Date       | Note                        |  |  |
| Sheet Status        |            |                             |  |  |
| Town Planning Set   |            |                             |  |  |
| Project Title       |            |                             |  |  |
| 1-3 Ferdinand Place |            |                             |  |  |

| Date Printed      | Scale                                          |         |
|-------------------|------------------------------------------------|---------|
| 15/5/20           | 1:200                                          | A3      |
| Model Status      | Drawn by                                       | Checked |
| -                 | VC                                             | DC      |
| Drawing No.       | Revision                                       |         |
| 3262-CB-A-DR-1015 | P1                                             |         |
| COVEBURGESS       | 6-8 Cole Street, SE1 4YH<br>Tel: 020 3758 7050 |         |