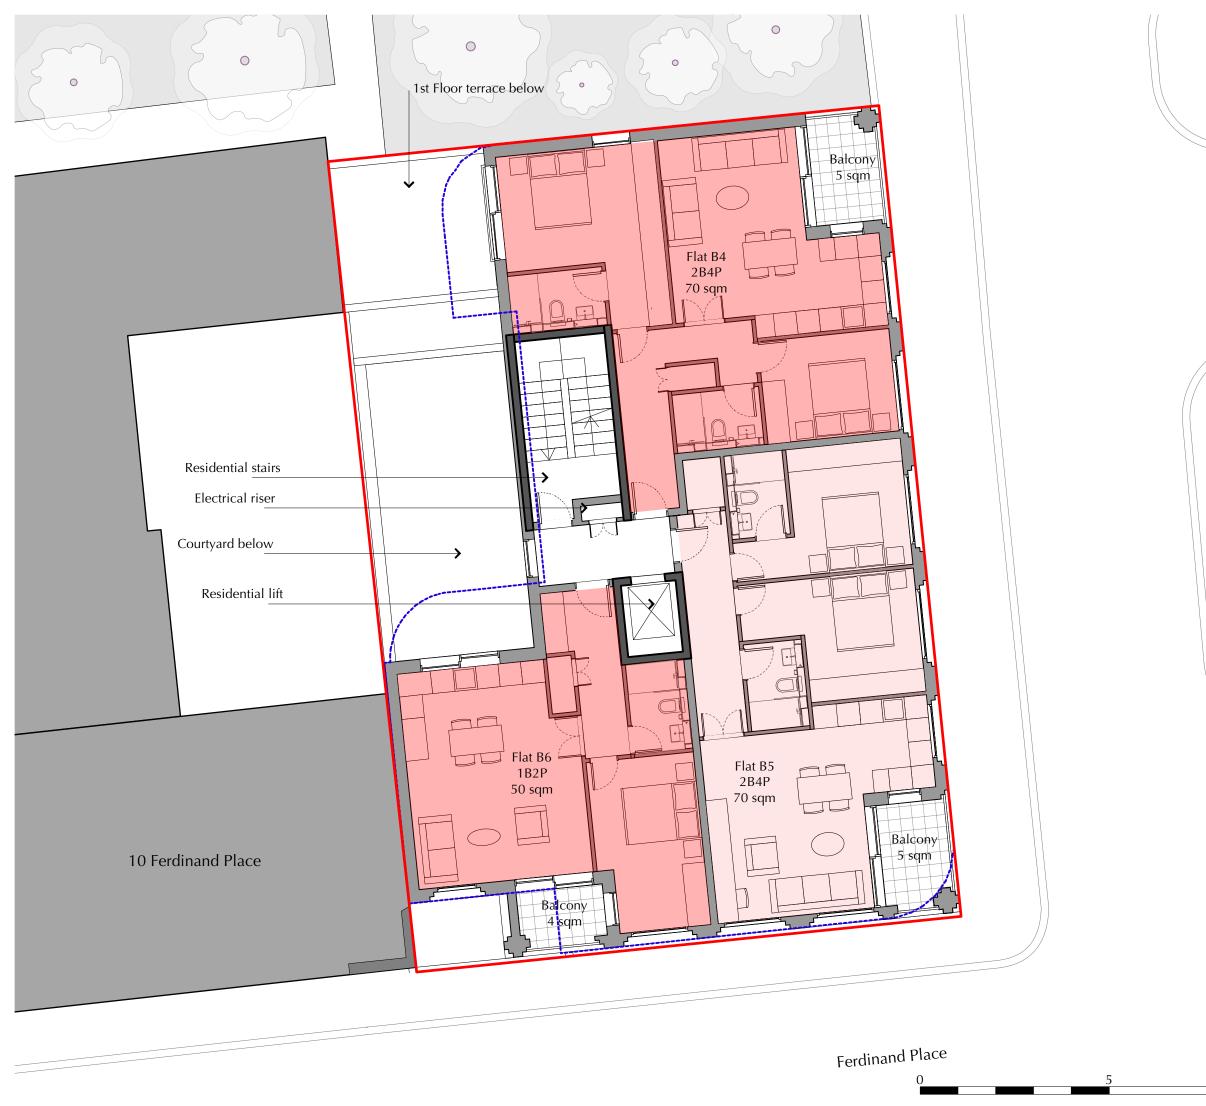

|                    | FLATS                                                                                                                                                                                                     | AMEN                                  | NITIES                                                           |               |  |
|--------------------|-----------------------------------------------------------------------------------------------------------------------------------------------------------------------------------------------------------|---------------------------------------|------------------------------------------------------------------|---------------|--|
|                    | Flat B4                                                                                                                                                                                                   | 5 s                                   | qm                                                               |               |  |
|                    | Flat B55 sqmFlat B64 sqm                                                                                                                                                                                  |                                       |                                                                  | qm            |  |
|                    |                                                                                                                                                                                                           |                                       |                                                                  |               |  |
|                    | Ownership boundary                                                                                                                                                                                        |                                       |                                                                  |               |  |
|                    | Outline of approved scheme<br>ref: 2016/2457/P                                                                                                                                                            |                                       |                                                                  |               |  |
|                    | P1         06/05/2020           P         14/04/2020           E         02/04/2020           Rev         Date           Sheet Status         Town Plannin           Project Title         1-3 Ferdinance | Amended to clients comments Note Note |                                                                  |               |  |
|                    | Sheet Title<br>Proposed - Second Floor Plan                                                                                                                                                               |                                       |                                                                  |               |  |
| Date Printed Scale |                                                                                                                                                                                                           |                                       |                                                                  |               |  |
|                    | 6/5/20                                                                                                                                                                                                    |                                       | 1:200                                                            | A3            |  |
|                    | Model Status                                                                                                                                                                                              |                                       | Drawn by<br>VC                                                   | Checked<br>DC |  |
|                    | Drawing No.<br>3262-CB-A-DR-1012                                                                                                                                                                          |                                       | Revision<br>P1                                                   |               |  |
| 10 M               | COVEBU<br>© Cove Burgess Architects LLP. A<br>Any discrepancies to be brought                                                                                                                             | RGESS                                 | 6-8 Cole Street, S<br>Tel: 020 3758 70<br>I on site prior to cor | struction.    |  |