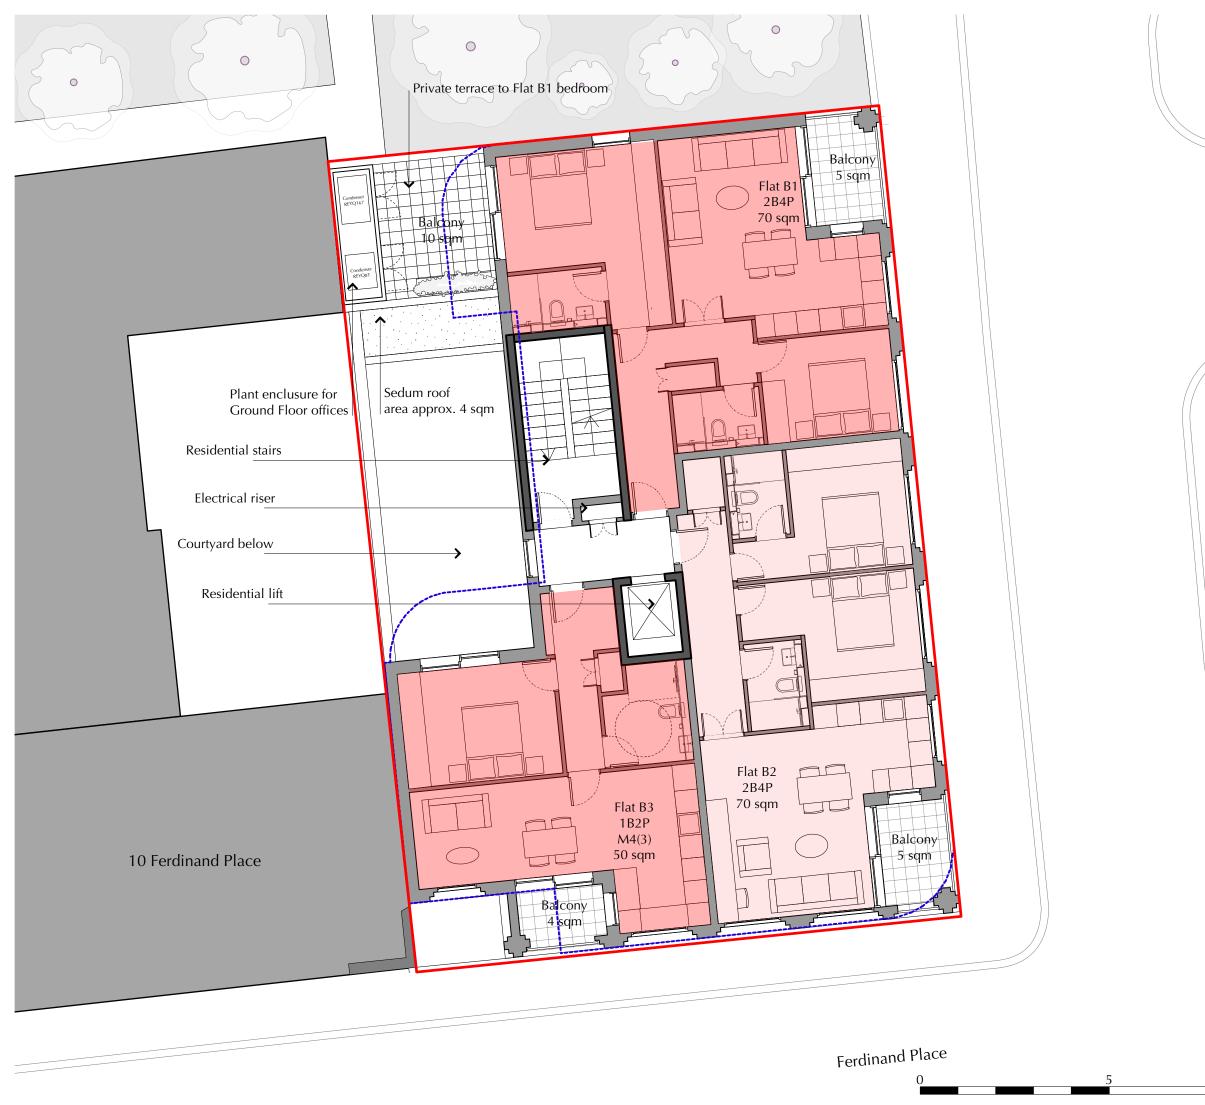

|      | FLATS                                                               | AME                        | NITIES                                                                |               |
|------|---------------------------------------------------------------------|----------------------------|-----------------------------------------------------------------------|---------------|
|      | Flat B1                                                             | 15                         | sqm                                                                   |               |
|      | Flat B2                                                             | 5 sqm<br>4 sqm             |                                                                       |               |
|      | Flat B3                                                             |                            |                                                                       |               |
|      |                                                                     | Ownership                  | boundary                                                              |               |
|      |                                                                     | Outline of a ref: 2016/24  |                                                                       | scheme        |
|      |                                                                     | Planning applic            |                                                                       |               |
|      | P 14/04/2020<br>E 02/04/2020                                        | Flat B1 terrace a          |                                                                       |               |
|      | Rev Date<br>Sheet Status                                            | Note                       |                                                                       |               |
|      | Town Plannir<br>Project Title                                       | ng Set                     |                                                                       |               |
|      | 1-3 Ferdinan                                                        | d Place                    |                                                                       |               |
|      | sheet Title<br>Proposed – Fi                                        | rst Floor Pl               | an                                                                    |               |
|      | Date Printed                                                        |                            | Scale                                                                 |               |
|      | 6/5/20                                                              |                            | 1:200                                                                 | A3            |
|      | Model Status                                                        |                            | Drawn by<br>VC                                                        | Checked<br>DC |
|      | Drawing No.<br>3262-CB-A-DR-                                        | 1011                       | Revision<br>P1                                                        |               |
|      | COVEBU                                                              |                            | 6-8 Cole Street, S                                                    | E1 4YH        |
| 10 M | © Cove Burgess Architects LLP. A<br>Any discrepancies to be brought | II dimensions to be checke | Tel: 020 3758 70<br>d on site prior to cor<br>itect, prior to constru | nstruction.   |