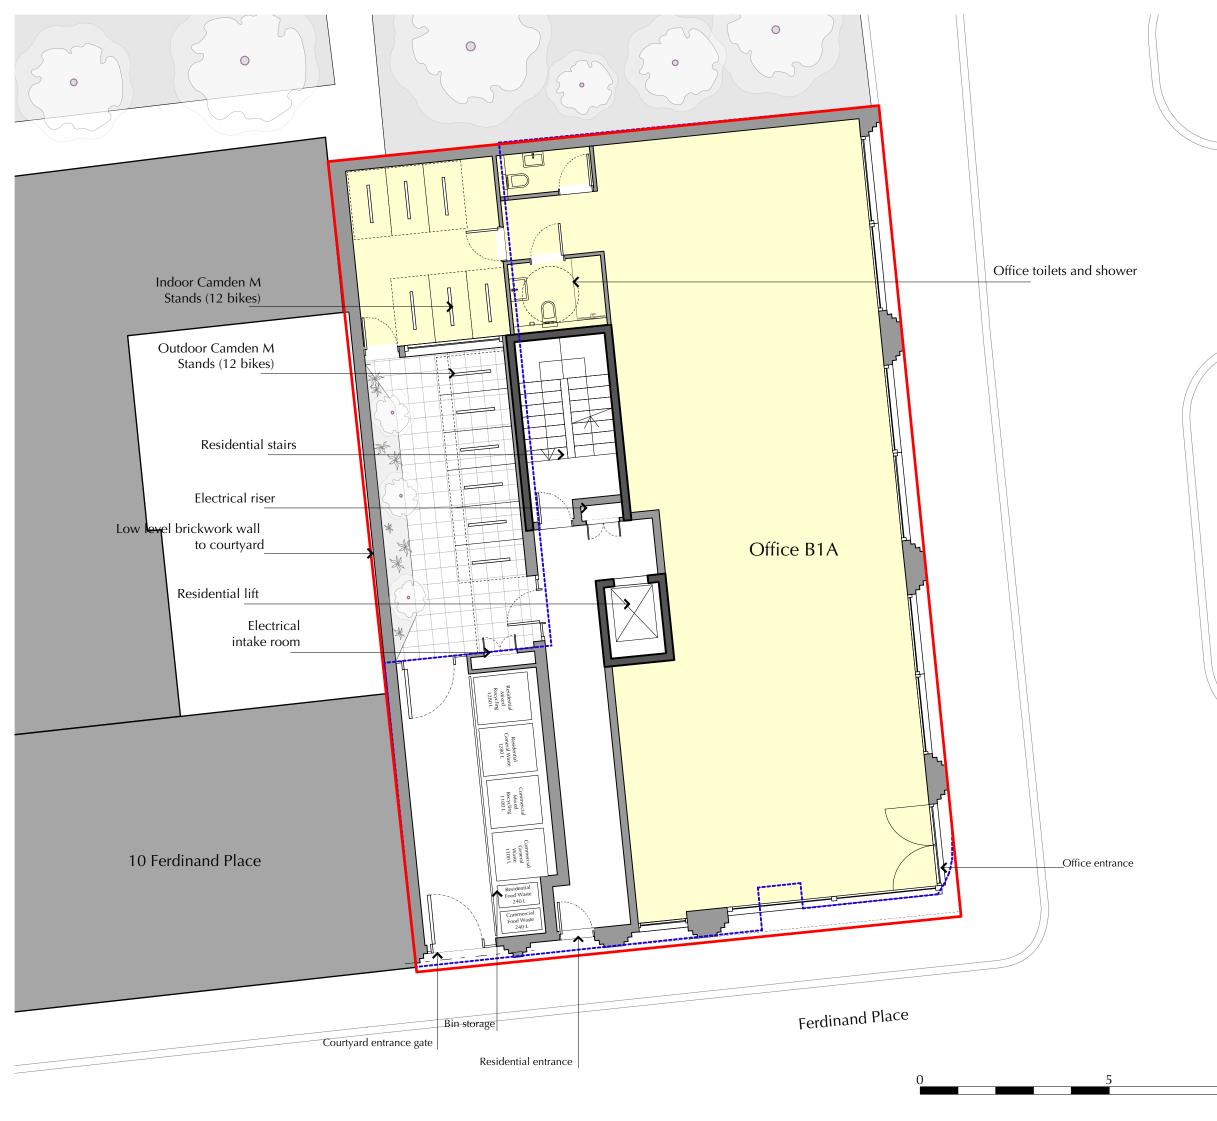

Ownership boundary

Outline of approved scheme ref: 2016/2457/P

| P1           | 06/05/2020 | Planning application    |  |  |
|--------------|------------|-------------------------|--|--|
| Р            | 14/04/2020 | Planning Application    |  |  |
| E            | 02/04/2020 | Entrance corner amended |  |  |
| Rev          | Date       | Note                    |  |  |
| Sheet Status |            |                         |  |  |